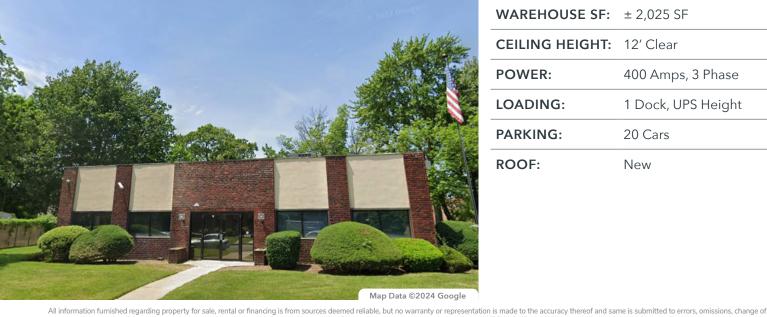

## **455 LUDLOW AVENUE - FLEX**

| BUILDING SF:    | ± 6,000 SF         |
|-----------------|--------------------|
| WAREHOUSE SF:   | ± 2,025 SF         |
| CEILING HEIGHT: | 12' Clear          |
| POWER:          | 400 Amps, 3 Phase  |
| LOADING:        | 1 Dock, UPS Height |
| PARKING:        | 20 Cars            |
| ROOF:           | New                |