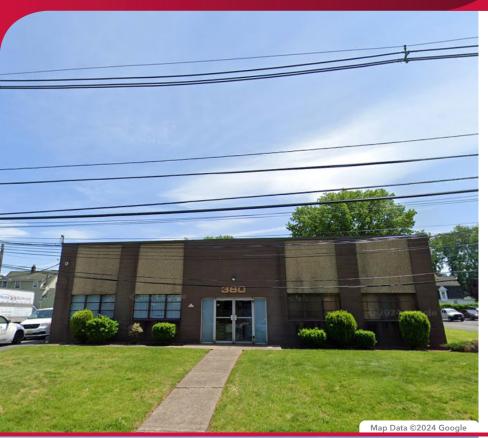

## **380 LUDLOW AVENUE - INDUSTRIAL**

| BUILDING SF:    | ± 6,000 SF        |
|-----------------|-------------------|
| WAREHOUSE SF:   | 5,500 SF          |
| OFFICE SF:      | 500 SF            |
| CEILING HEIGHT: | 12' Clear         |
| POWER:          | 400 Amps, 3 Phase |
| LOADING:        | 2 Drive-Ins       |
| PARKING:        | 25 Cars           |