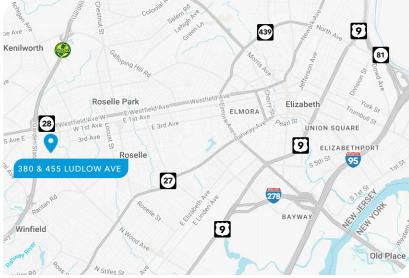

## LOCATION

- Immediate access to Garden State Parkway
- Within 15 min to Route 9, I- 278, NJ Turnpike and Goethals Bridge into Manhattan
- Minutes away from Newark Liberty International Airport
- Close proximity to Cranford Train Station (Raritan Valley Line)