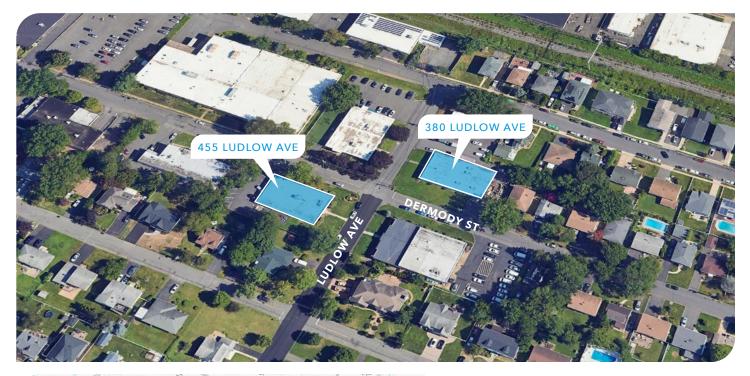

|
|-----------------|--------------------|
| WAREHOUSE SF:   | ± 2,025 SF         |
| CEILING HEIGHT: | 12' Clear          |
| POWER:          | 400 Amps, 3 Phase  |
| LOADING:        | 1 Dock, UPS Height |
| PARKING:        | 20 Cars            |
| ROOF:           | New                |



price, rental or other conditions prior to sale, lease or financing or withdrawal without notice. Buyer acknowledges that Lee & Associates - WBE, LLC ("Broker") has not verified the information contained herein and does not make any representation about its accuracy. Buyer should confirm information contained in the Offering using its own sources. No liability of any kind is to be imposed on Broker herein.

# FOR SALE AS A PORTFOLIO OR INDIVIDUAL 380 & 455 LUDLOW AVENUE

CRANFORD, NJ 07016



### MAP





#### FOR MORE INFORMATION CONTACT EXCLUSIVE BROKERS:

#### **Drew Maffey**

drew.maffey@lee-associates.com D 973.406.2493

# Joseph Komitor

jkomitor@lee-associates.com C 347.684.4300

#### Rick Marchisio

rick.marchisio@lee-associates.com C 908.930.7306

#### Matthew Esposito

mesposito@lee-associates.com C 973.294.4920

## LOCATION

- Immediate access to Garden State Parkway
- Within 15 min to Route 9, I- 278, NJ Turnpike and Goethals Bridge into Manhattan
- Minutes away from Newark Liberty International Airport
- Close proximity to Cranford Train Station (Raritan Valley Line)

#### William Ziegler wziegler@lee-associates.com C 908.210.6476

All information furnished regarding property for sale, rental or financing is from sources deemed reliable, but no warranty or representation is