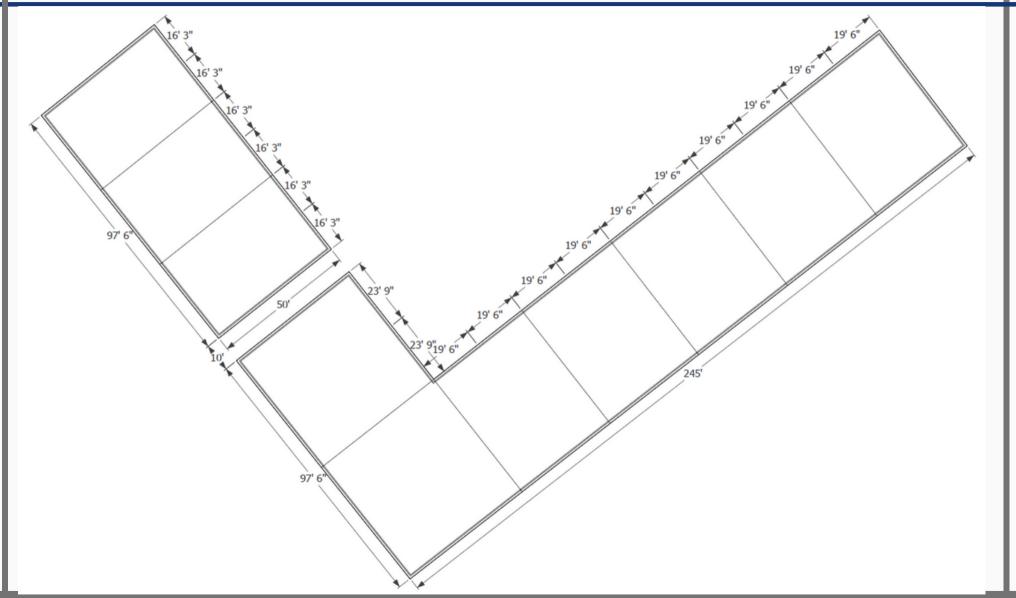

## FOR LEASE 1,625 SF - 12,675 SF

# Argyle Business Park (Retail-Flex)



#### 304 E FM 1830 Argyle, TX 76226

#### Argyle Business Park | 304 E. FM 1830 Argyle, TX 76226



Argyle Business Park | 304 E. FM 1830 Argyle, TX 76226

Site Plan



# **Building Plan**



### **Best of Industrial Flex & Retail**

- Roadside Frontage off FM1830 10k+ cars per day
- 1,625 SF 12,675 SF Units
- 9' x 12' Glass Store Frontage
- Roll up glass garage doors on both sides of units
- Tall Ceilings (23 feet peak height)
- Fully Insulated
- Three Phase Power
- Full HVAC throughout Unit
- Overflow Parking in Rear

| Property Information                                                                                                                                                                                                                                                                                                  | Property Details