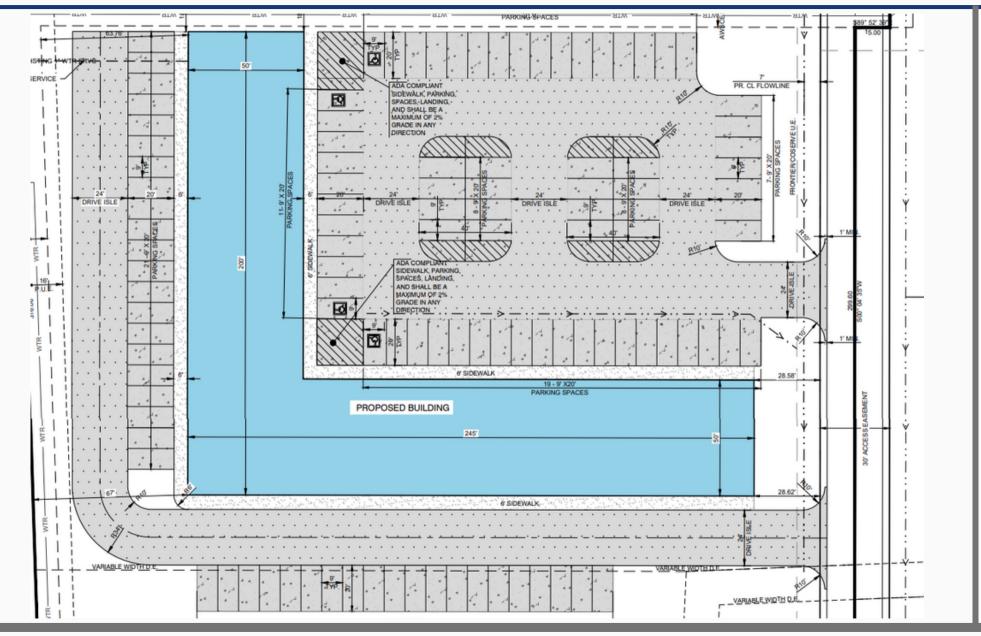

#### Argyle Business Park | 304 E. FM 1830 Argyle, TX 76226

Argyle Business Park | 304 E. FM 1830 Argyle, TX 76226

Site Plan