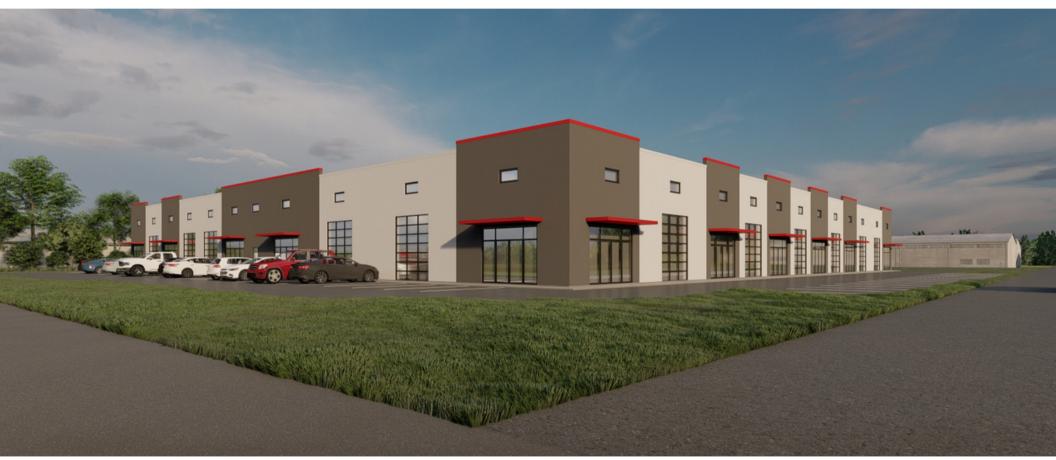

# Argyle Business Park (Retail-Flex)

#### 304 E FM 1830 Argyle, TX 76226

### **Best of Industrial Flex & Retail**

- Roadside Frontage off FM1830 10k+ cars per day
- 1,625 SF 12,675 SF Units
- 9' x 12' Glass Store Frontage
- Roll up glass garage doors on both sides of units
- Tall Ceilings (23 feet peak height)
- Fully Insulated
- Three Phase Power
- Full HVAC throughout Unit
- Overflow Parking in Rear