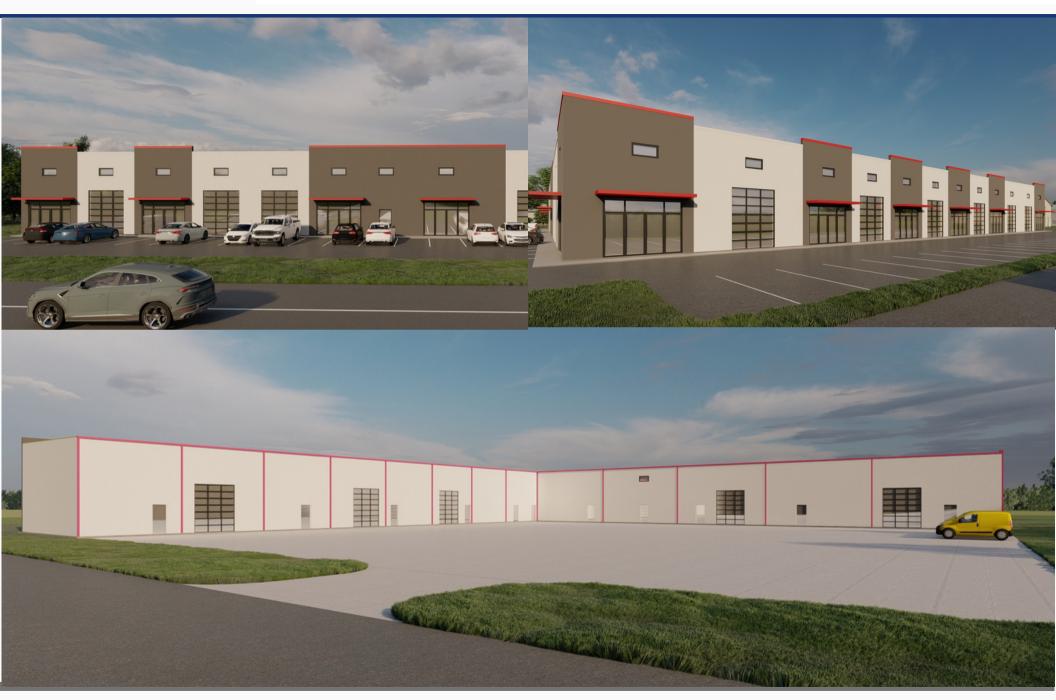

### **Best of Industrial Flex & Retail**

- Roadside Frontage off FM1830 10k+ cars per day
- 1,625 SF 12,675 SF Units
- 9' x 12' Glass Store Frontage
- Roll up glass garage doors on both sides of units
- Tall Ceilings (23 feet peak height)
- Fully Insulated
- Three Phase Power
- Full HVAC throughout Unit
- Overflow Parking in Rear