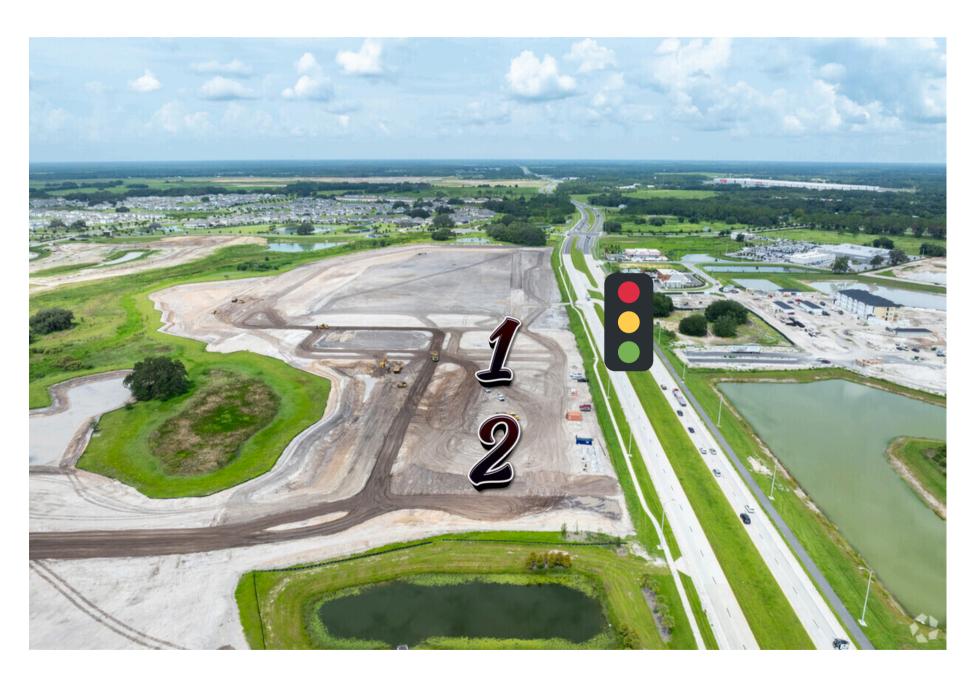

## Photos of Outparcels 1 & 2

# Mirada's Outparcels

Parcel 1 & 2 1.3 acres each

Parcel 3 3.2 acres

Parcel 4 +/- 2 acres

Parcel 5 3 acres