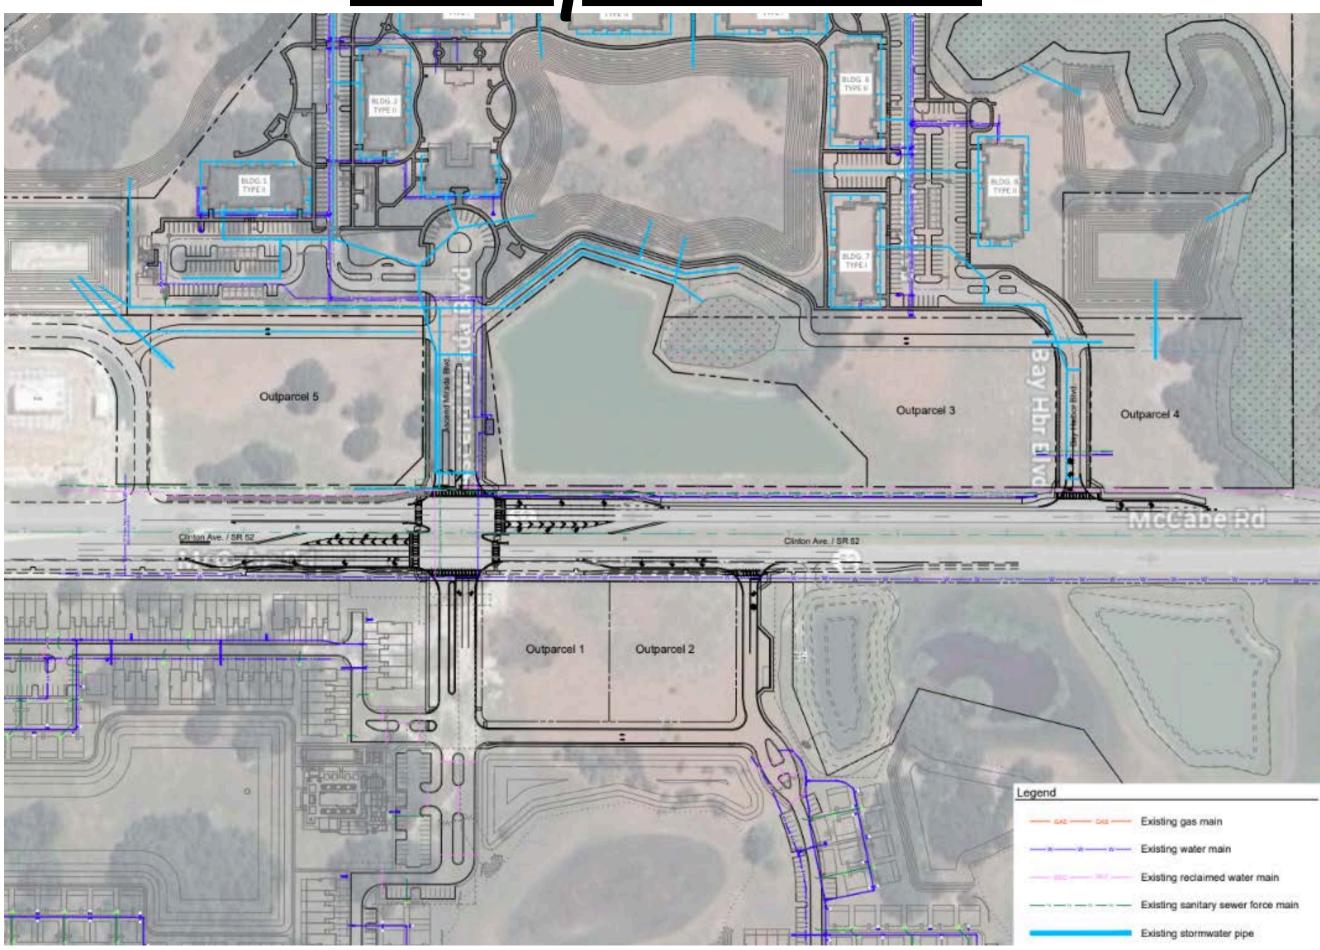

# Mirada's Outparcels

Parcel 1 & 2 1.3 acres each

Parcel 3 3.2 acres

Parcel 4 +/- 2 acres

Parcel 5 3 acres

#### Near By Tenants

Concept Site Plan