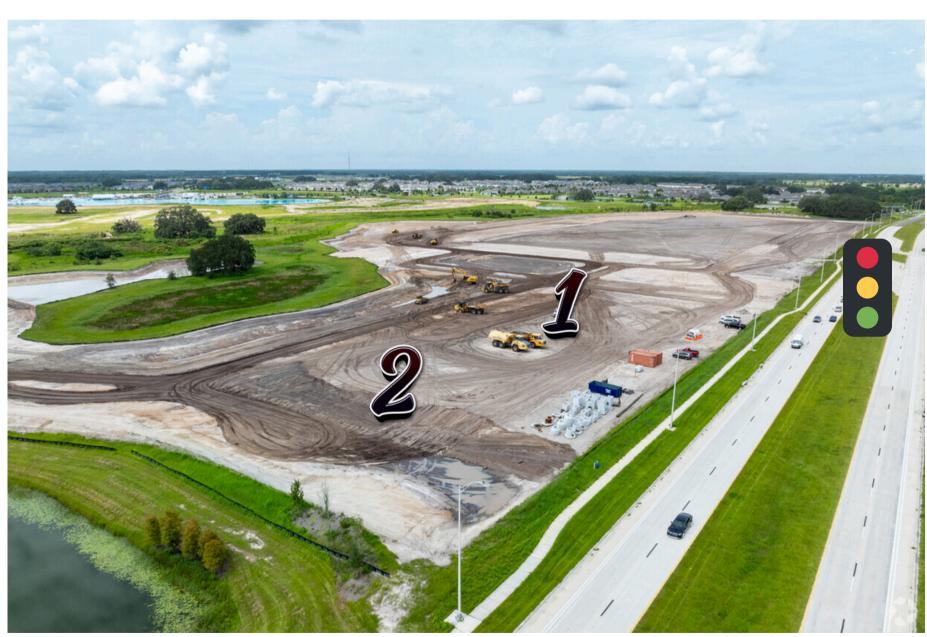

## Photos of Outparcels 1 & 2

# Mirada's Outparcels

Parcel 1 & 2 1.3 acres each

Parcel 3 3.2 acres

Parcel 4 +/- 2 acres

Parcel 5 3 acres