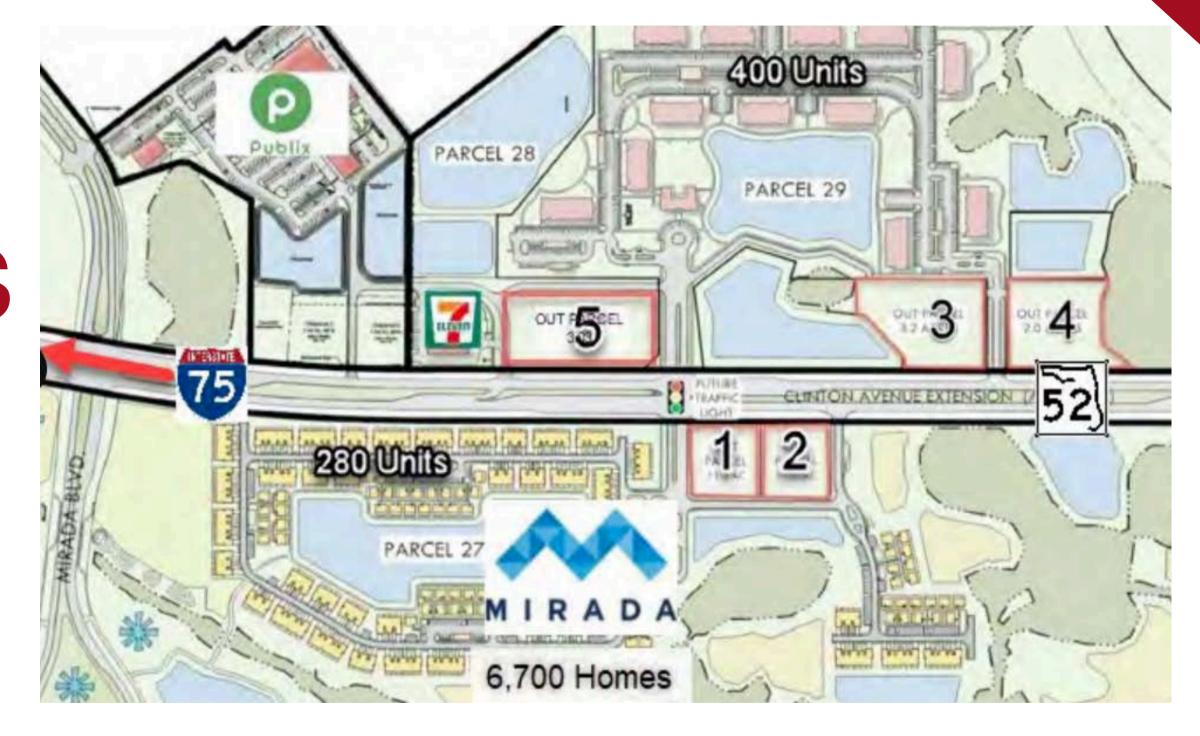

# Mirada's Outparcels

Parcel 1 & 2 1.3 acres each

Parcel 3 3.2 acres

Parcel 4 +/- 2 acres

Parcel 5 3 acres

# Details on Mirada Outparcels

2 miles east of I-75, along the New SR 52. No storm water retention required.

15-acre Mirada Metro Lagoon with 6,700+ Mirada homes and 400+ Dr. Horton homes coming soon!

New Signal Light coming on high visibility with easy access. We are the only signaled hard corner left in that area.

Bay Care Hospital and Advent Health Center nearby.

400ft from Publix, near Target and Amazon distribution centers.

AADT: 20,000