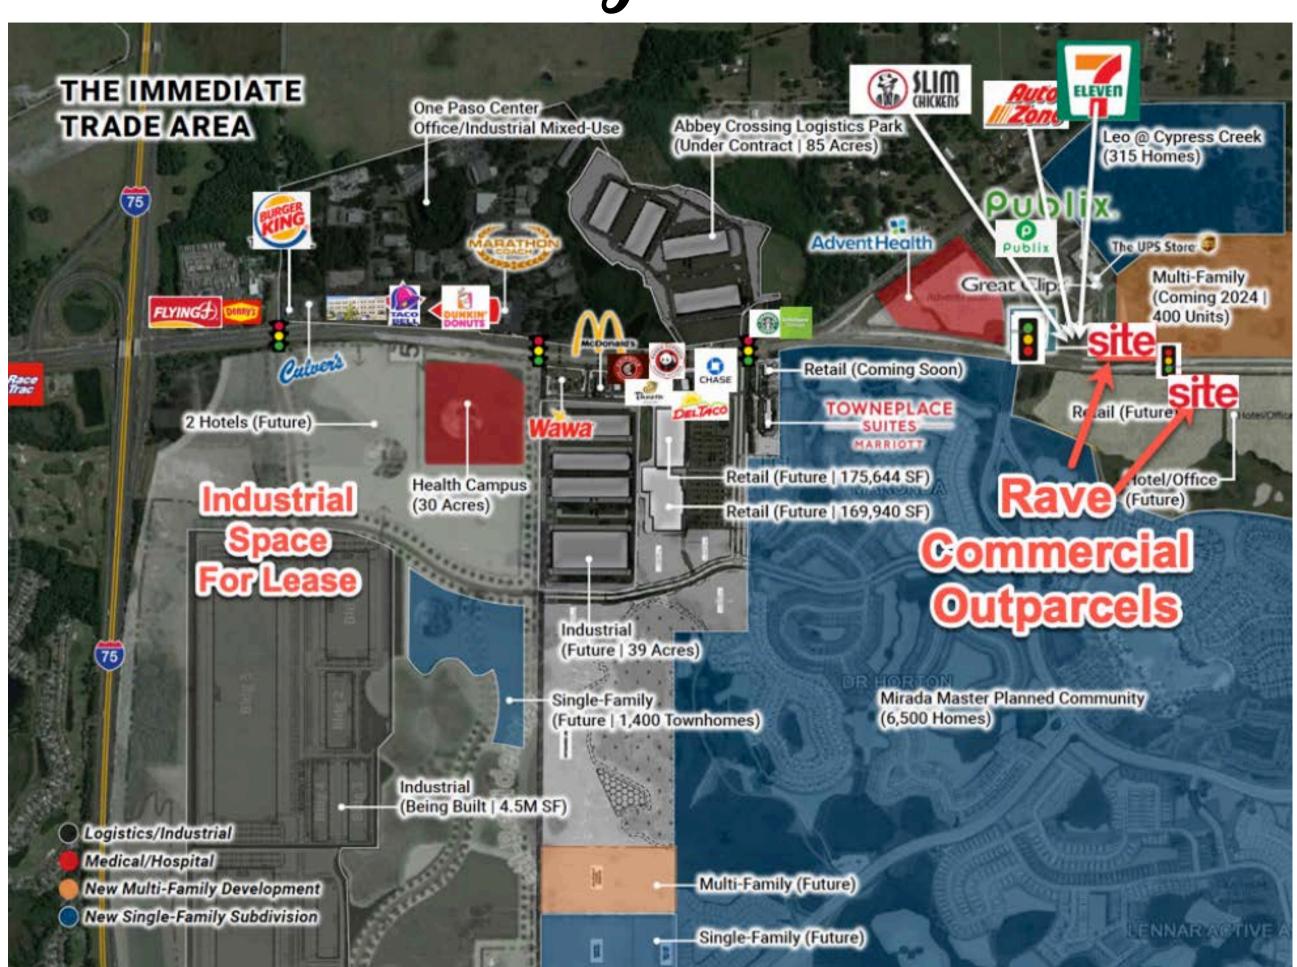

red.

15-acre Mirada Metro Lagoon with 6,700+ Mirada homes and 400+ Dr. Horton homes coming soon!

New Signal Light coming on high visibility with easy access. We are the only signaled hard corner left in that area.

Bay Care Hospital and Advent Health Center nearby.

400ft from Publix, near Target and Amazon distribution centers.

AADT: 20,000

#### mage main Spring Lake ALDER Lacooc 98 Dade City North Dade City St Leo 98 (301) ZEPHYRHILLS COLONY COMPANY CHAPEL PINES Wesley Chapel Zephyrhills Zephyrhills South EVEN OAKS CRYST (301 MEADOW POINTE Crysta LIVE OAK PRESERVE

### <u>Demographics</u>

Household Income Within 3 miles - \$138,000

Population Within 1 mile - 20,000

Age Within 1 mile - Median of 34.6

(73% white collar / 26% blue collar)

#### Mirada Homes



#### Near By Tenants



Concept Site Plan



## Photos of Outparcels 1 & 2





## Photos of Outparcels 3 & 4





## Photos of Outparcel 5