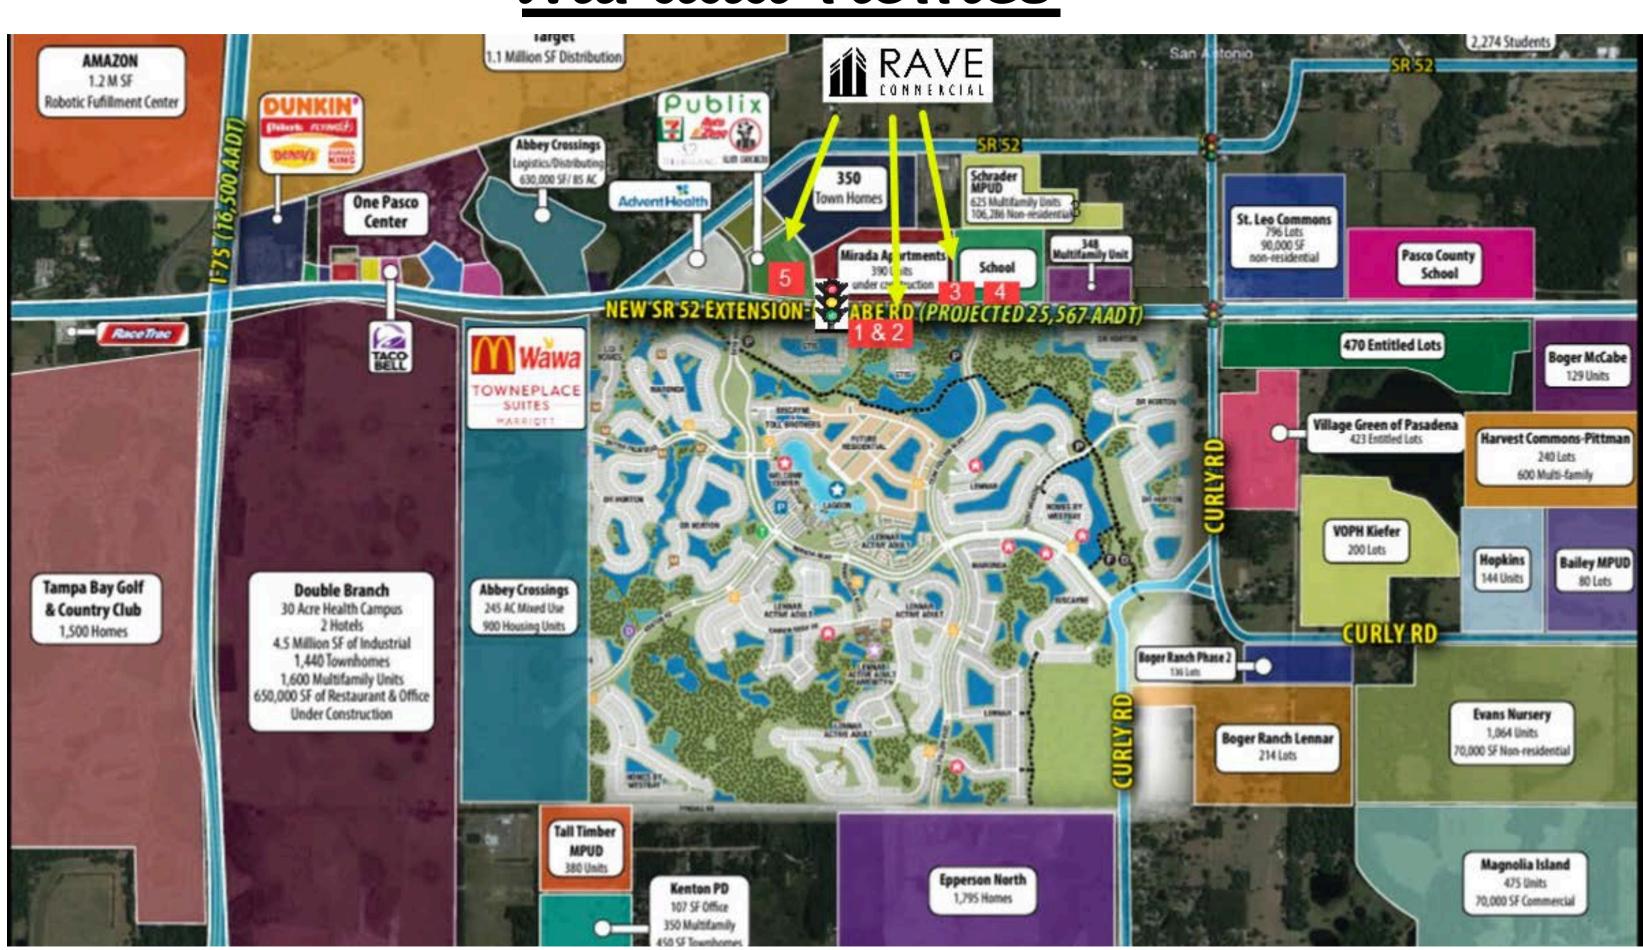

rm water retention required.

15-acre Mirada Metro Lagoon with 6,700+ Mirada homes and 400+ Dr. Horton homes coming soon!

New Signal Light coming on high visibility with easy access. We are the only signaled hard corner left in that area.

Bay Care Hospital and Advent Health Center nearby.

400ft from Publix, near Target and Amazon distribution centers.

AADT: 20,000

#### mage main Spring Lake ALDER Lacooc 98 Dade City North Dade City St Leo 98 (301) ZEPHYRHILLS COLONY COMPANY CHAPEL PINES Wesley Chapel Zephyrhills Zephyrhills South EVEN OAKS CRYST (301 MEADOW POINTE Crysta LIVE OAK PRESERVE

### <u>Demographics</u>

Household Income Within 3 miles - \$138,000

Population Within 1 mile - 20,000

Age Within 1 mile - Median of 34.6

(73% white collar / 26% blue collar)

#### Mirada Homes



#### Near By Tenants



Concept Site Plan



## Photos of Outparcels 1 & 2





## Photos of Outparcels 3 & 4





## Photos of Outparcel 5