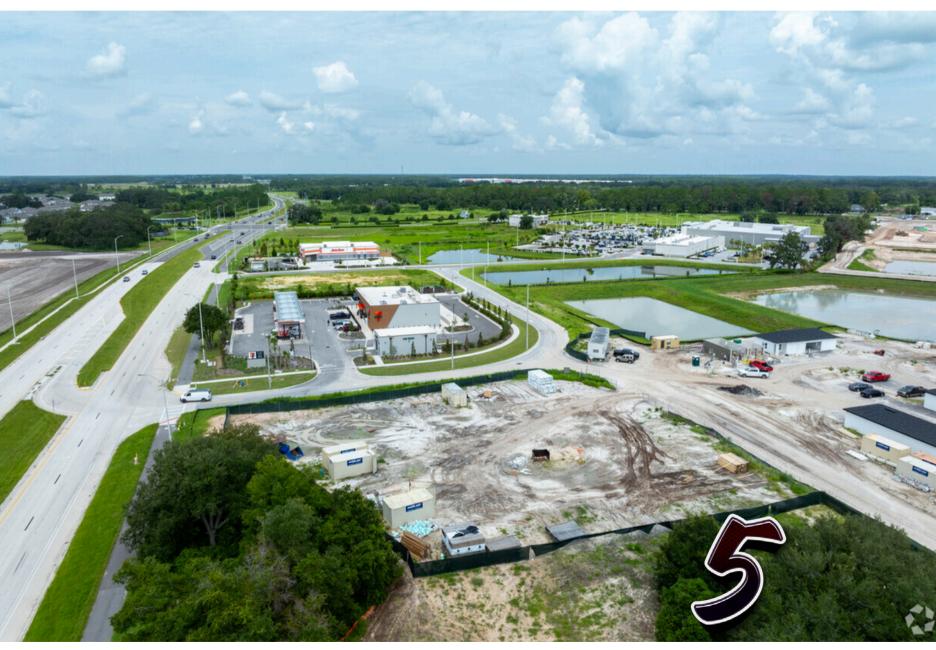

## Photos of Outparcel 5

# Mirada's Outparcels

Parcel 1 & 2 1.3 acres each

Parcel 3 3.2 acres

Parcel 4 +/- 2 acres

Parcel 5 3 acres