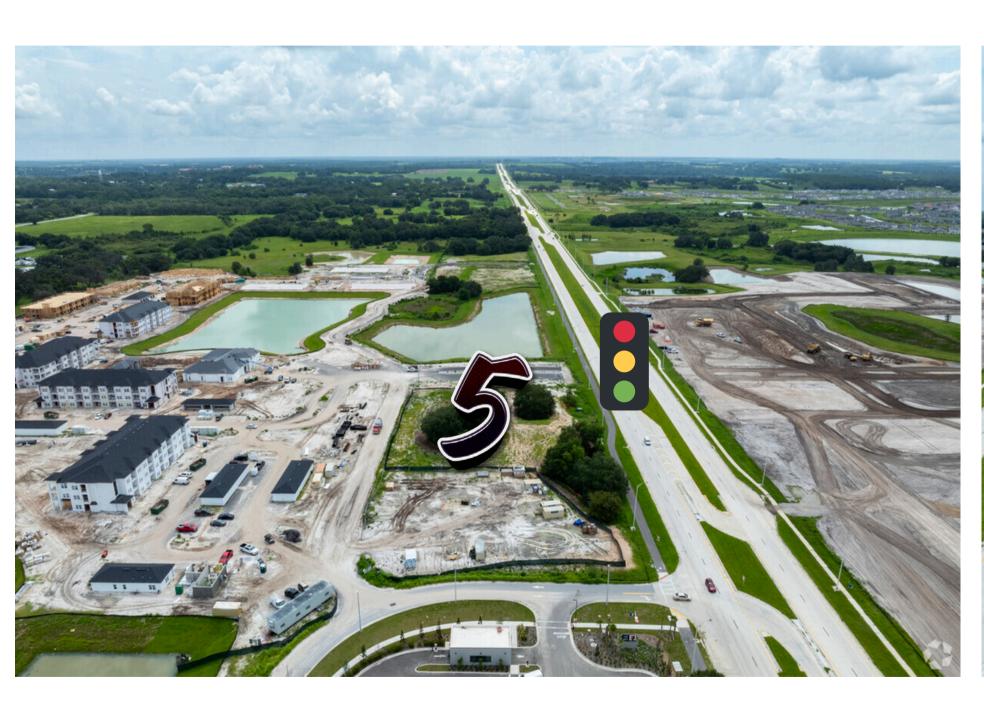

## Photos of Outparcel 5

# Mirada's Outparcels

Parcel 1 & 2 1.3 acres each

Parcel 3 3.2 acres

Parcel 4 +/- 2 acres

Parcel 5 3 acres