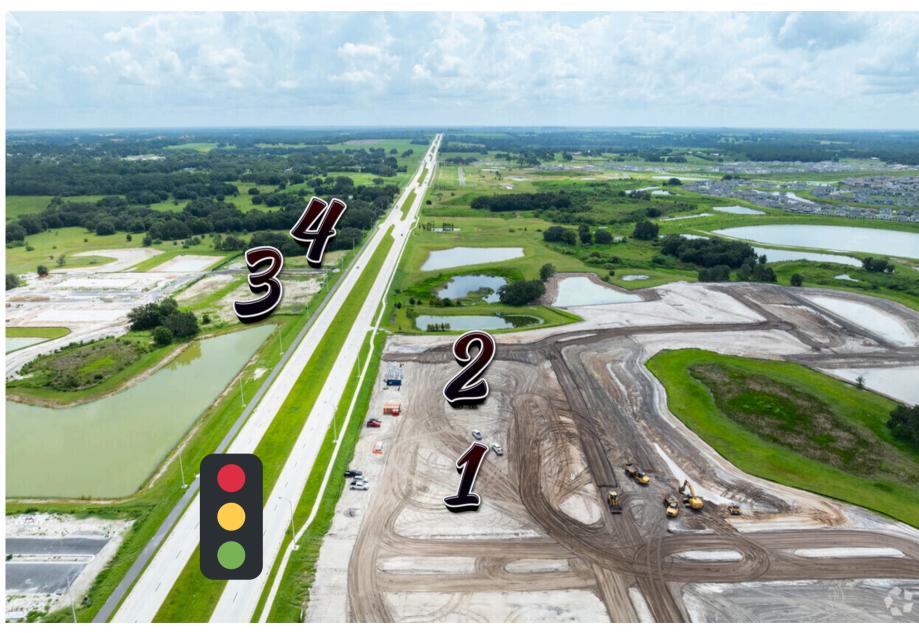

## Photos of Outparcels 3 & 4

# Mirada's Outparcels

Parcel 1 & 2 1.3 acres each

Parcel 3 3.2 acres

Parcel 4 +/- 2 acres

Parcel 5 3 acres