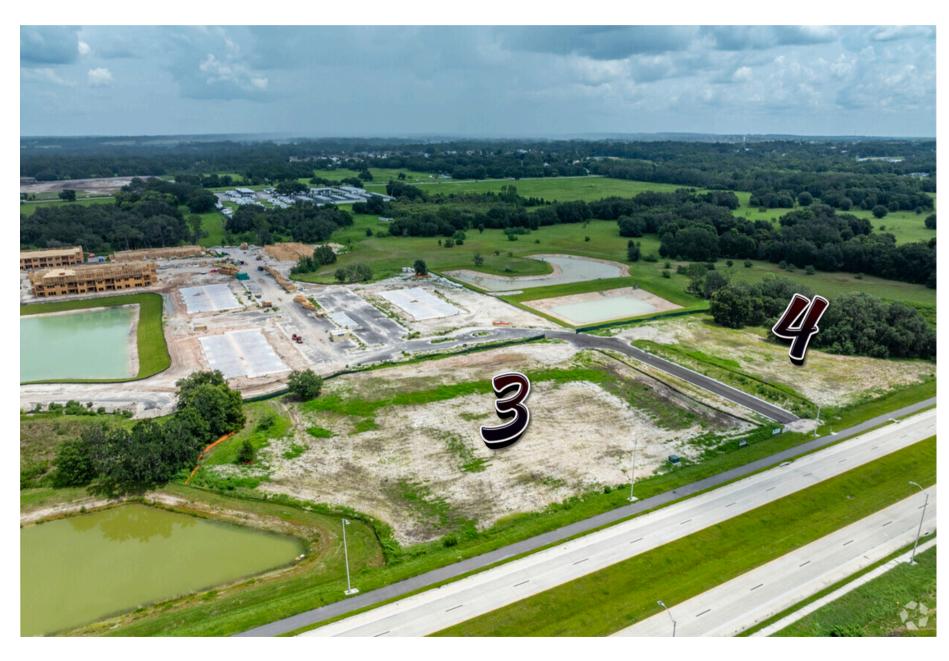

## Photos of Outparcels 3 & 4

# Mirada's Outparcels

Parcel 1 & 2 1.3 acres each

Parcel 3 3.2 acres

Parcel 4 +/- 2 acres

Parcel 5 3 acres