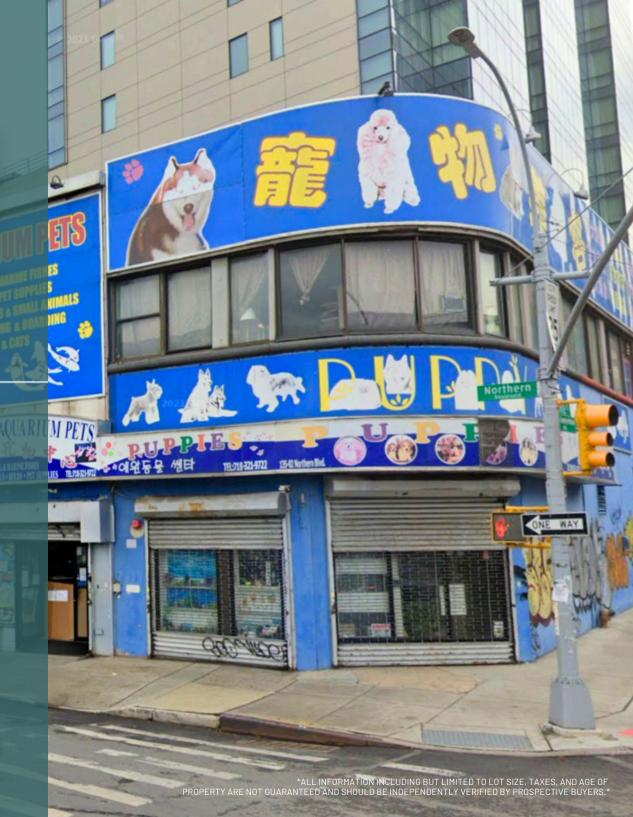

## MIXED-USE BUILDINGS IN THE HEART OF FLUSHING

\$8,888,000

### **BUILDING HIGLIGHTS**

Property Type: Mixed-Use

**Lot Size:** 6,174 SF

Building Size: 9,027 SF

Zoning: C4-2

**Block & Lot:** 04971-0022-0027

135-02-06-08 NORTHERN BLVD FLUSHING, NY 11354

# **EXCEPTIONAL INVESTMENT**OPPORTUNITY

This corner commercial property on Flushing's prime Northern Boulevard offers a rare opportunity, with an impressive **frontage exceeding 100 feet**, featuring **over 9,000 SF** of usable space across **2 buildings** on a combined lot of **6,174 SF**.

With the expansive **2 frontages**, it's perfectly suited for **maximum exposure** and is fully equipped with **gas** service and expansive, connected **full basements**, providing flexibility for various business uses.

**Zoned C4-2**, the buildings offer immense development potential, perfectly situated in one of Flushing's most bustling and opportunity-rich neighborhoods. Ideal for dining, retail, entertainment, or service industries, and with **excellent prospects for future development**, this property promises strong returns for those looking to establish a **long-term** presence in Flushing's dynamic business districts.