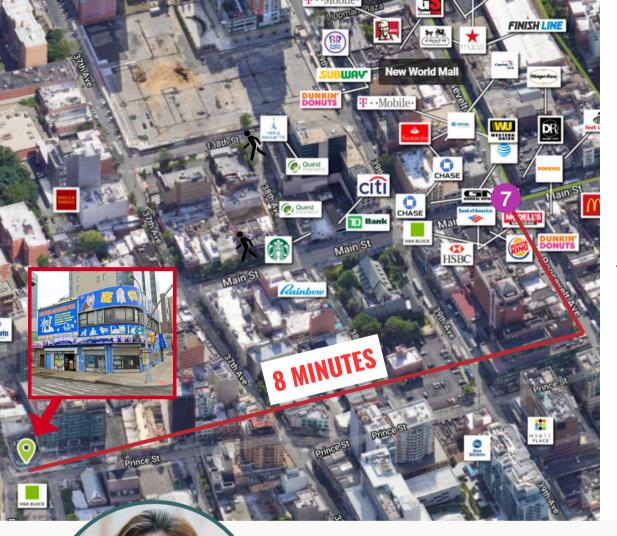

# LOCATION! LOCATION!

These buildings boast an unbeatable location, just a 8-minute walk to the 7 train station and a 11-minute walk to the LIRR. Only 1 block from Main Street, this location is a hub of activity with enormous traffic and offers exceptional accessibility and visibility. You'll be at the heart of one of Flushing's busiest commercial hubs, with Macy's and New World Mall nearby!