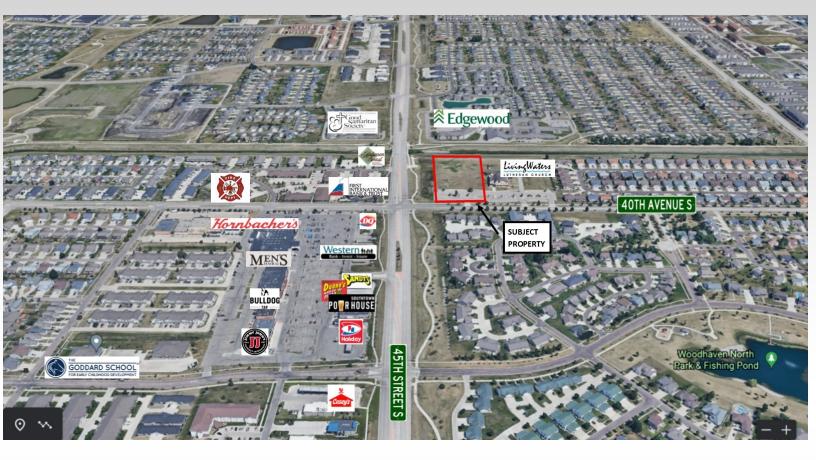

## COMMERCIAL LAND FOR SALE

Corner of 45th St S & 40th Ave S, Fargo, ND

Prime commercial development land located at the corner of 45th St S and 40th Ave S. An Ideal location for retail or professional services which sits in the middle of one of the fastest growing areas in Fargo. This parcel, with some of the highest traffic counts in the metro, has access from both 45th St S and 40th Ave S. Seller will subdivide.

ADDRESS: 4455 40th Ave S, Fargo

PROPERTY SIZE: 173,618 sf (5.04 acres) exact sf TBD

SALE PRICE: \$2,604,270.00 (\$15.00 / SF)

ZONING: Commercial

PARCEL NUMBER: 01-7160-00100-000

TAXES / SPECIALS: Contact agent TRAFFIC COUNTS: 18, 810 ADT