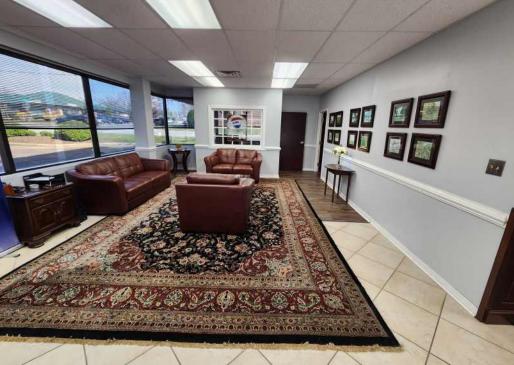

s of this site. See demographics report for details.



# **PROPERTY DESCRIPTION**

1231 Alverser Place 1231 Alverser Drive | Midlothian, VA 23113



Two-story all brick professional office building with 3.4/1,000 parking ratio located at the intersection of Alverser Drive & Old Buckingham Road, two blocks from Chesterfield Towne Center and a mile from Johnston Willis Hospital. Fully-improved offices, some including furniture is available for individual office tenants compatible with a high-volume residential brokerage firm (REMAX). Services included in the rent include all utilities, men's and women's rest rooms, shared kitchen facilities, large and small conference rooms, receptionist and more. Most offices include office furniture or partial as needed.





# **PROPERTY PHOTOS**









# PROPERTY PHOTOS

















# **1231 Alverser Drive**

# First Floor

| 1113(1100) |            |      |      |       |            |           |
|------------|------------|------|------|-------|------------|-----------|
| Suite #    | Dimensions | Area | Rate | Rent  | Furnished? | Comments  |
| 103        | 8x10       | 80   | 30   | 200   | Storage    |           |
| 107        | 10x12      | 120  | 30   | 300   | Storage    |           |
| 109        | 10x12      | 120  | 30   | 300   | Yes        |           |
| 110        | 10x12      | 120  | 30   | 300   | Yes        |           |
| 111        | 10x12      | 120  | 30   | 300   | Yes        |           |
| 112        | 10x12      | 120  | 30   | 300   | Conf       |           |
|            |            |      |      |