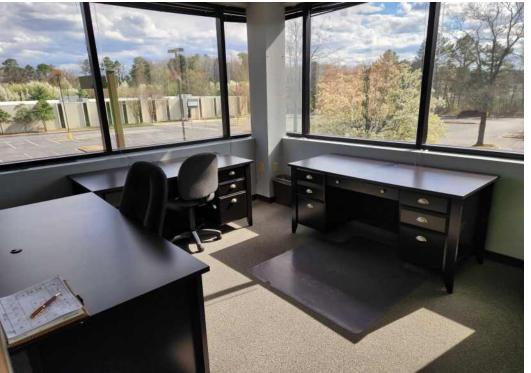

raphics report for details.



# **PROPERTY DESCRIPTION**

1231 Alverser Place 1231 Alverser Drive | Midlothian, VA 23113



Two-story all brick professional office building with 3.4/1,000 parking ratio located at the intersection of Alverser Drive & Old Buckingham Road, two blocks from Chesterfield Towne Center and a mile from Johnston Willis Hospital. Fully-improved offices, some including furniture is available for individual office tenants compatible with a high-volume residential brokerage firm (REMAX). Services included in the rent include all utilities, men's and women's rest rooms, shared kitchen facilities, large and small conference rooms, receptionist and more. Most offices include office furniture or partial as needed.





# **PROPERTY PHOTOS**









# PROPERTY PHOTOS

















# **1231 Alverser Drive**

# First Floor

| 1113(1100) |            |      |      |       |            |           |
|------------|------------|------|------|-------|------------|-----------|
| Suite #    | Dimensions | Area | Rate | Rent  | Furnished? | Comments  |
| 103        | 8x10       | 80   | 30   | 200   | Storage    |           |
| 107        | 10x12      | 120  | 30   | 300   | Storage    |           |
| 109        | 10x12      | 120  | 30   | 300   | Yes        |           |
| 110        | 10x12      | 120  | 30   | 300   | Yes        |           |
| 111        | 10x12      | 120  | 30   | 300   | Yes        |           |
| 112        | 10x12      | 120  | 30   | 300   | Conf       |           |
|            |            |      |      |       |            |