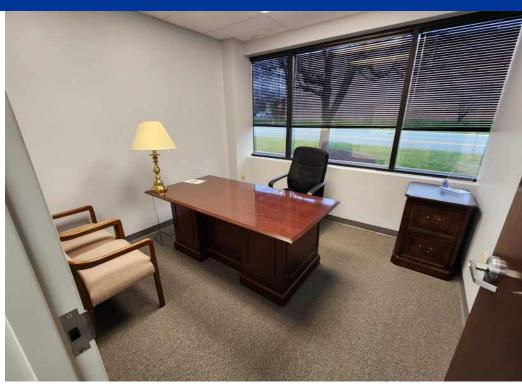

ographics report for details.



# **PROPERTY DESCRIPTION**

1231 Alverser Place 1231 Alverser Drive | Midlothian, VA 23113



Two-story all brick professional office building with 3.4/1,000 parking ratio located at the intersection of Alverser Drive & Old Buckingham Road, two blocks from Chesterfield Towne Center and a mile from Johnston Willis Hospital. Fully-improved offices, some including furniture is available for individual office tenants compatible with a high-volume residential brokerage firm (REMAX). Services included in the rent include all utilities, men's and women's rest rooms, shared kitchen facilities, large and small conference rooms, receptionist and more. Most offices include office furniture or partial as needed.





# **PROPERTY PHOTOS**









# PROPERTY PHOTOS

















# **1231 Alverser Drive**

# First Floor

| 1113(1100) |            |      |      |       |            |           |
|------------|------------|------|------|-------|------------|-----------|
| Suite #    | Dimensions | Area | Rate | Rent  | Furnished? | Comments  |
| 103        | 8x10       | 80   | 30   | 200   | Storage    |           |
| 107        | 10x12      | 120  | 30   | 300   | Storage    |           |
| 109        | 10x12      | 120  | 30   | 300   | Yes        |           |
| 110        | 10x12      | 120  | 30   | 300   | Yes        |           |
| 111        | 10x12      | 120  | 30   | 300   | Yes        |           |
| 112        | 10x12      | 120  | 30   | 300   | Conf       |           |
|            |            |      |      |       |            |