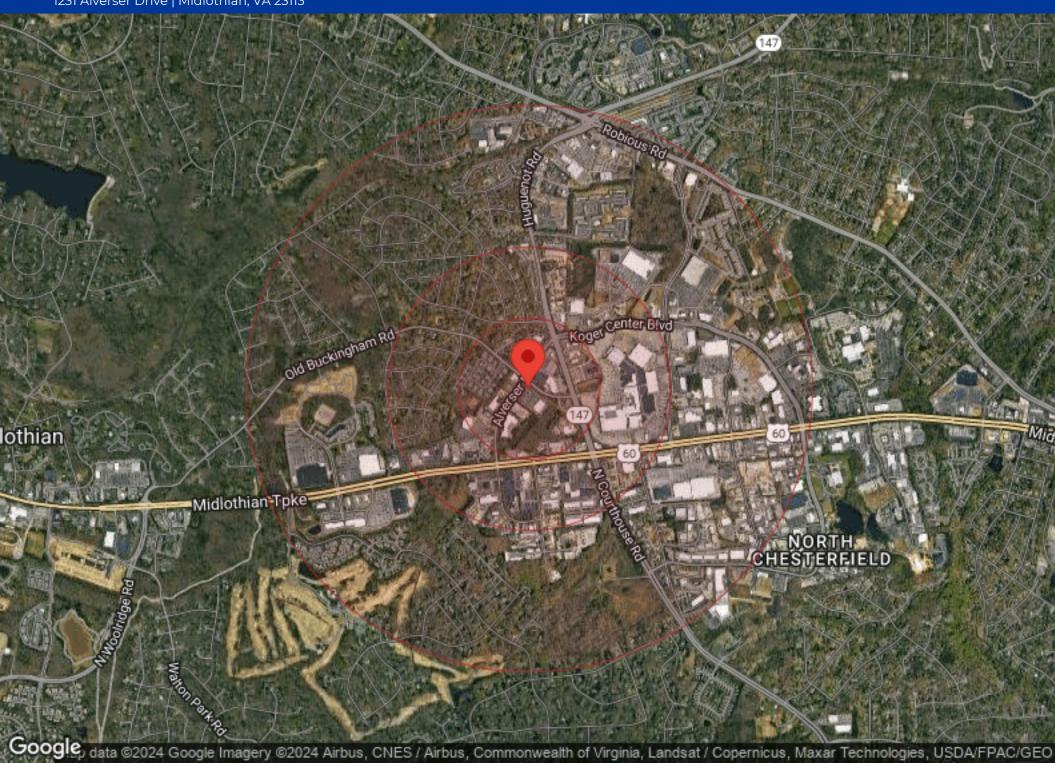

**AERIAL MAP** 10 1231 Alverser Place 1231 Alverser Drive | Midlothian, VA 23113 Google Imagery ©2024 Airbus, CNES / Airbus, Commonwealth of Virginia, Maxar Technologies, USDA/FPAC/GEO BUSINESS MAP

1231 Alverser Place

1231 Alverser Drive | Midlothian, VA 23113