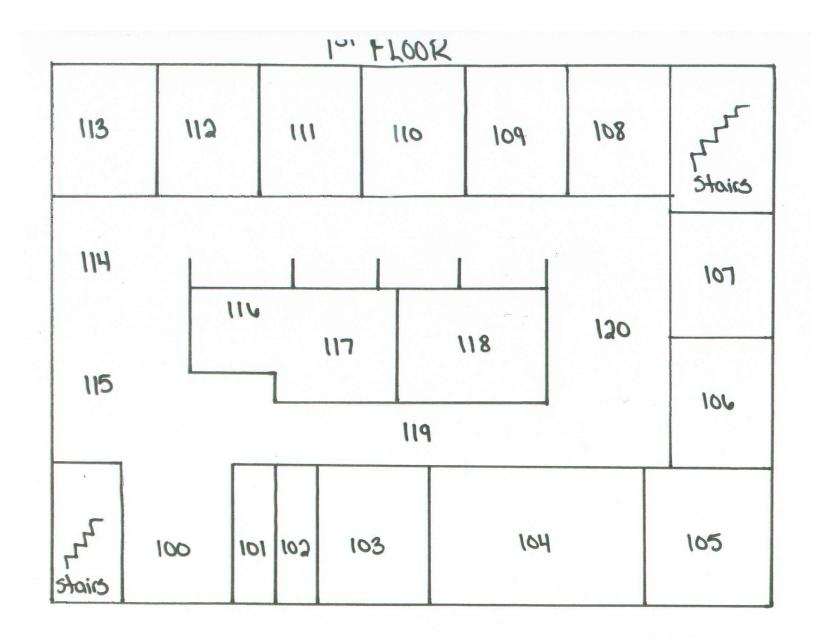

# First Floor

| 1113(1100) |            |      |      |       |            |           |
|------------|------------|------|------|-------|------------|-----------|
| Suite #    | Dimensions | Area | Rate | Rent  | Furnished? | Comments  |
| 103        | 8x10       | 80   | 30   | 200   | Storage    |           |
| 107        | 10x12      | 120  | 30   | 300   | Storage    |           |
| 109        | 10x12      | 120  | 30   | 300   | Yes        |           |
| 110        | 10x12      | 120  | 30   | 300   | Yes        |           |
| 111        | 10x12      | 120  | 30   | 300   | Yes        |           |
| 112        | 10x12      | 120  | 30   | 300   | Conf       |           |
|            |            |      |      |       |            |           |
|            | -          |      |      | Secor | nd Floor   |           |
| Suite #    | Dimensions | Area | Rate | Rent  | Furnished? | Comments  |
| 201        | 8x12       | 96   | 25   | 200   | Yes        | Furnished |
| 204        | 10x12      | 120  | 25   | 250   |            |           |
| 206        | 10x12      | 120  | 25   | 250   | Yes        |           |
| 207        | 12x14      | 168  | 25   | 350   | Yes        |           |
| 208        | 10x10      | 100  | 27   | 225   | Yes        |           |
| 209        | 10x10      | 100  | 27   | 225   | Yes        |           |
| 210        | 10x10      | 100  | 27   | 225   | Yes        |           |
| 213        | 10x12      | 120  | 25   | 250   | Yes        |           |
| 214        | 10x20      | 120  | 25   | 250   | Yes        |           |
| 216        | 10x12      | 120  | 25   | 250   | Yes        |           |