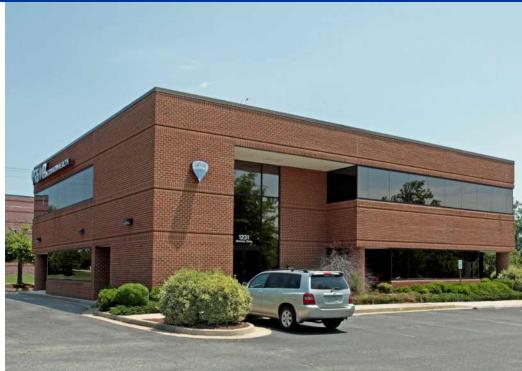

# **PROPERTY DESCRIPTION**

1231 Alverser Place 1231 Alverser Drive | Midlothian, VA 23113

Two-story all brick professional office building with 3.4/1,000 parking ratio located at the intersection of Alverser Drive & Old Buckingham Road, two blocks from Chesterfield Towne Center and a mile from Johnston Willis Hospital. Fully-improved offices, some including furniture is available for individual office tenants compatible with a high-volume residential brokerage firm (REMAX). Services included in the rent include all utilities, men's and women's rest rooms, shared kitchen facilities, large and small conference rooms, receptionist and more. Most offices include office furniture or partial as needed.

# **PROPERTY PHOTOS**

# PROPERTY PHOTOS

# **1231 Alverser Drive**