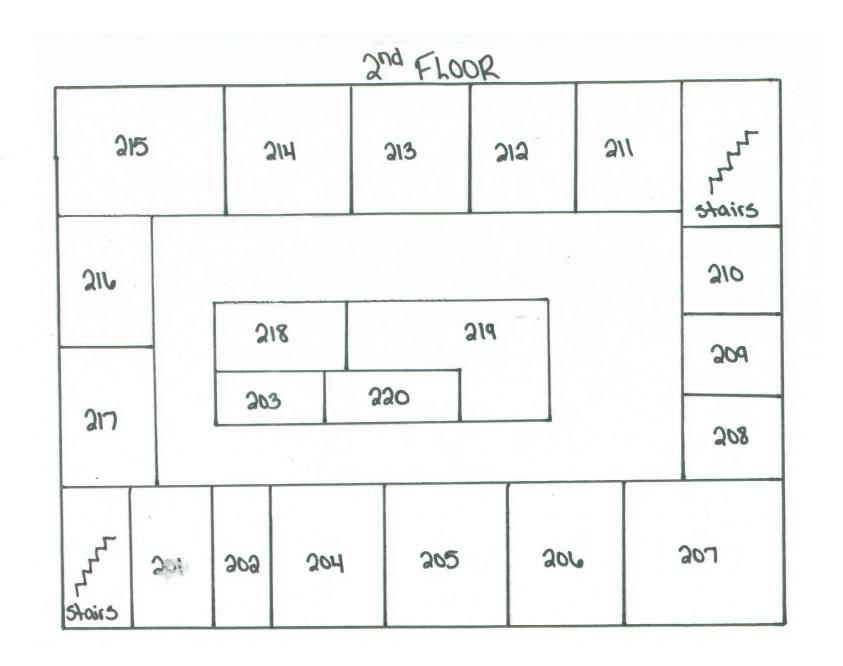

# First Floor

| 1113(1100) |            |      |      |       |            |           |
|------------|------------|------|------|-------|------------|-----------|
| Suite #    | Dimensions | Area | Rate | Rent  | Furnished? | Comments  |
| 103        | 8x10       | 80   | 30   | 200   | Storage    |           |
| 107        | 10x12      | 120  | 30   | 300   | Storage    |           |
| 109        | 10x12      | 120  | 30   | 300   | Yes        |           |
| 110        | 10x12      | 120  | 30   | 300   | Yes        |           |
| 111        | 10x12      | 120  | 30   | 300   | Yes        |           |
| 112        | 10x12      | 120  | 30   | 300   | Conf       |           |
|            |            |      |      |       |            |           |
|            | -          |      |      | Secor | nd Floor   |           |
| Suite #    | Dimensions | Area | Rate | Rent  | Furnished? | Comments  |
| 201        | 8x12       | 96   | 25   | 200   | Yes        | Furnished |
| 204        | 10x12      | 120  | 25   | 250   |            |           |
| 206        | 10x12      | 120  | 25   | 250   | Yes        |           |
| 207        | 12x14      | 168  | 25   | 350   | Yes        |           |
| 208        | 10x10      | 100  | 27   | 225   | Yes        |           |
| 209        | 10x10      | 100  | 27   | 225   | Yes        |           |
| 210        | 10x10      | 100  | 27   | 225   | Yes        |           |
| 213        | 10x12      | 120  | 25   | 250   | Yes        |           |
| 214        | 10x20      | 120  | 25   | 250   | Yes        |           |
| 216        | 10x12      | 120  | 25   | 250   | Yes        |           |