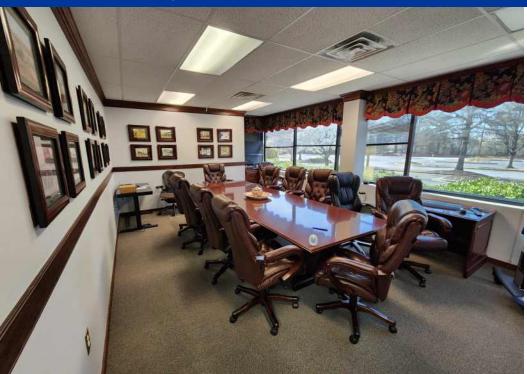

emographics report for details.



# **PROPERTY DESCRIPTION**

1231 Alverser Place 1231 Alverser Drive | Midlothian, VA 23113



Two-story all brick professional office building with 3.4/1,000 parking ratio located at the intersection of Alverser Drive & Old Buckingham Road, two blocks from Chesterfield Towne Center and a mile from Johnston Willis Hospital. Fully-improved offices, some including furniture is available for individual office tenants compatible with a high-volume residential brokerage firm (REMAX). Services included in the rent include all utilities, men's and women's rest rooms, shared kitchen facilities, large and small conference rooms, receptionist and more. Most offices include office furniture or partial as needed.





# **PROPERTY PHOTOS**









# PROPERTY PHOTOS

















# **1231 Alverser Drive**

# First Floor

| 1113(1100) |            |      |      |       |            |           |
|------------|------------|------|------|-------|------------|-----------|
| Suite #    | Dimensions | Area | Rate | Rent  | Furnished? | Comments  |
| 103        | 8x10       | 80   | 30   | 200   | Storage    |           |
| 107        | 10x12      | 120  | 30   | 300   | Storage    |           |
| 109        | 10x12      | 120  | 30   | 300   | Yes        |           |
| 110        | 10x12      | 120  | 30   | 300   | Yes        |           |
| 111        | 10x12      | 120  | 30   | 300   | Yes        |           |
| 112        | 10x12      | 120  | 30   | 300   | Conf       |           |
|            |            |      |      |       |            |