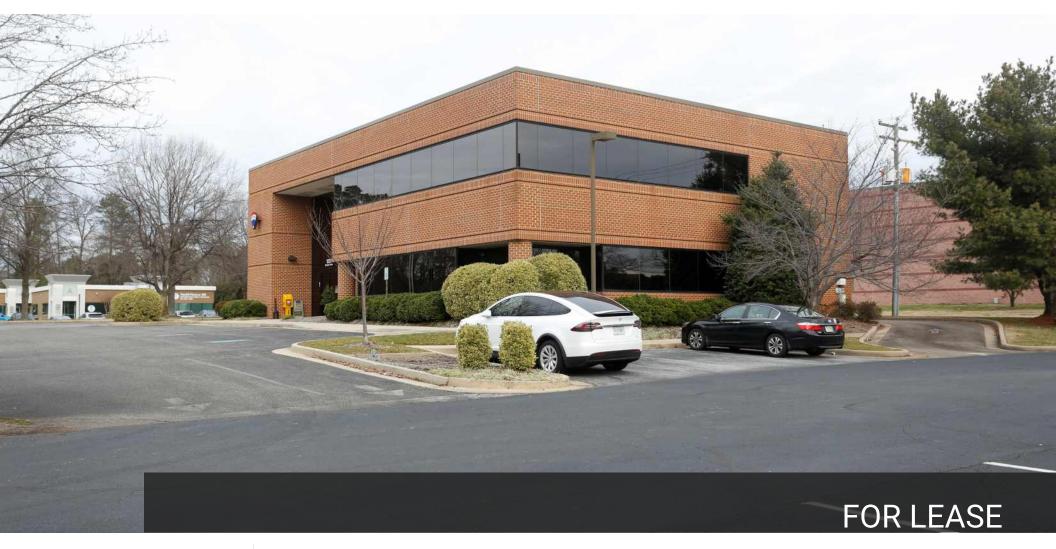

# **PROPERTY DESCRIPTION**

1231 Alverser Place 1231 Alverser Drive | Midlothian, VA 23113

Two-story all brick professional office building with 3.4/1,000 parking ratio located at the intersection of Alverser Drive & Old Buckingham Road, two blocks from Chesterfield Towne Center and a mile from Johnston Willis Hospital. Fully-improved offices, some including furniture is available for individual office tenants compatible with a high-volume residential brokerage firm (REMAX). Services included in the rent include all utilities, men's and women's rest rooms, shared kitchen facilities, large and small conference rooms, receptionist and more. Most offices include office furniture or partial as needed.

# **PROPERTY PHOTOS**