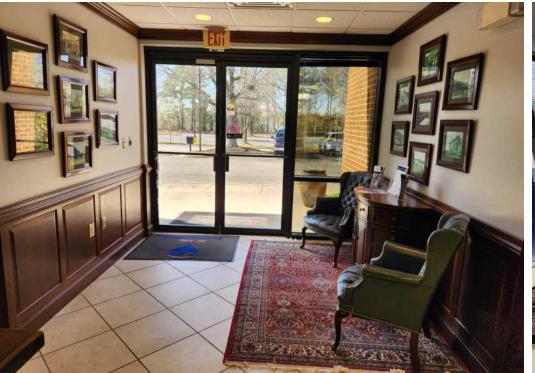

ius of this site. See demographics report for details.



# **PROPERTY DESCRIPTION**

1231 Alverser Place 1231 Alverser Drive | Midlothian, VA 23113



Two-story all brick professional office building with 3.4/1,000 parking ratio located at the intersection of Alverser Drive & Old Buckingham Road, two blocks from Chesterfield Towne Center and a mile from Johnston Willis Hospital. Fully-improved offices, some including furniture is available for individual office tenants compatible with a high-volume residential brokerage firm (REMAX). Services included in the rent include all utilities, men's and women's rest rooms, shared kitchen facilities, large and small conference rooms, receptionist and more. Most offices include office furniture or partial as needed.





# **PROPERTY PHOTOS**









# PROPERTY PHOTOS

















# **1231 Alverser Drive**

# First Floor

| 1113(1100) |            |      |      |       |            |           |
|------------|------------|------|------|-------|------------|-----------|
| Suite #    | Dimensions | Area | Rate | Rent  | Furnished? | Comments  |
| 103        | 8x10       | 80   | 30   | 200   | Storage    |           |
| 107        | 10x12      | 120  | 30   | 300   | Storage    |           |
| 109        | 10x12      | 120  | 30   | 300   | Yes        |           |
| 110        | 10x12      | 120  | 30   | 300   | Yes        |           |
| 111        | 10x12      | 120  | 30   | 300   | Yes        |           |
| 112        | 10x12      | 120  | 30   | 300   | Conf       |           |
|            |            |      |      |