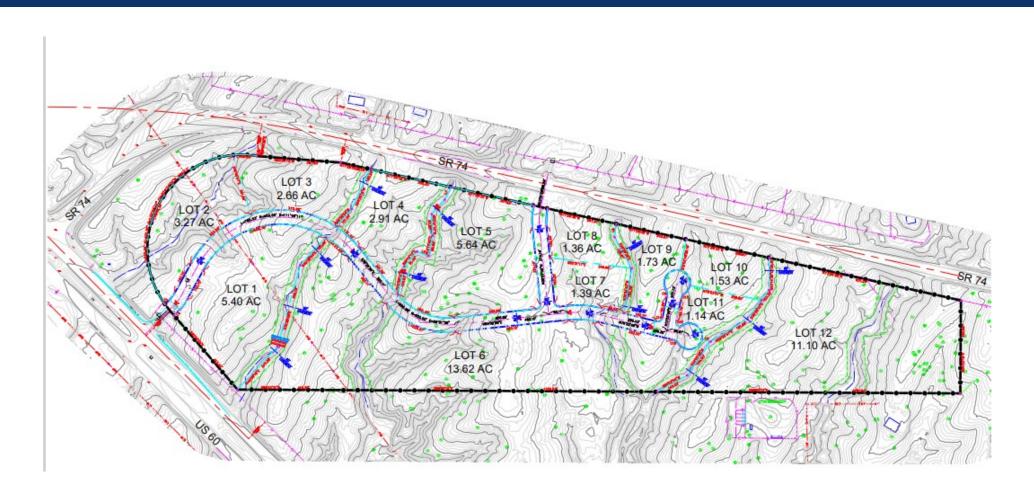

# ±58 ACRES NORTHWEST VALLEY LAND FOR SALE CONCEPTUAL PLAN

PAUL BLUM, J.D., CCIM 602.369.7575
paul@blumroberts.com

REBECCA ROBERTS
602.791.6262
rebecca@blumroberts.com

## ±58 ACRES DEVELOPABLE PARCELS FOR SALE PARCEL LIST

| Lot | Acres | Square Footage | Price Per SF |
|-----|-------|----------------|--------------|
| 1   | 5.4   | 235,224        | In Escrow    |
| 2   | 3.27  | 142,244        | \$12.00      |
| 3   | 2.86  | 124,582        | \$12.00      |
| 4   | 2.91  | 126,760        | \$12.00      |
| 5   | 5.64  | 245,678        | \$10.00      |
| 7   | 1.39  | 60,548         | \$10.00      |
| 8   | 1.36  | 59,242         | \$12.00      |
| 9   | 1.73  | 75,359         | \$12.00      |
| 10  | 1.53  | 66,647         | \$12.00      |
| 11  | 1.14  | 49,658         | \$10.00      |

### **Possible RV Park**

| 6     | 13.82 | 602,000   |
|-------|-------|-----------|
| 12    | 11.10 | 483,516   |
| Total | 24.92 | 1,085,516 |

\$4.00 all or part for Lot 6 plus 12

PAUL BLUM, J.D., CCIM 602.369.7575
paul@blumroberts.com

## **±58 ACRES DEVELOPABLE PARCELS FOR SALE PARCEL MAP**

PAUL BLUM, J.D., CCIM 602.369.7575 paul@blumroberts.com

**REBECCA ROBERTS** 602.791.6262 rebecca@blumroberts.com

Unlocking The Value of Real Estate