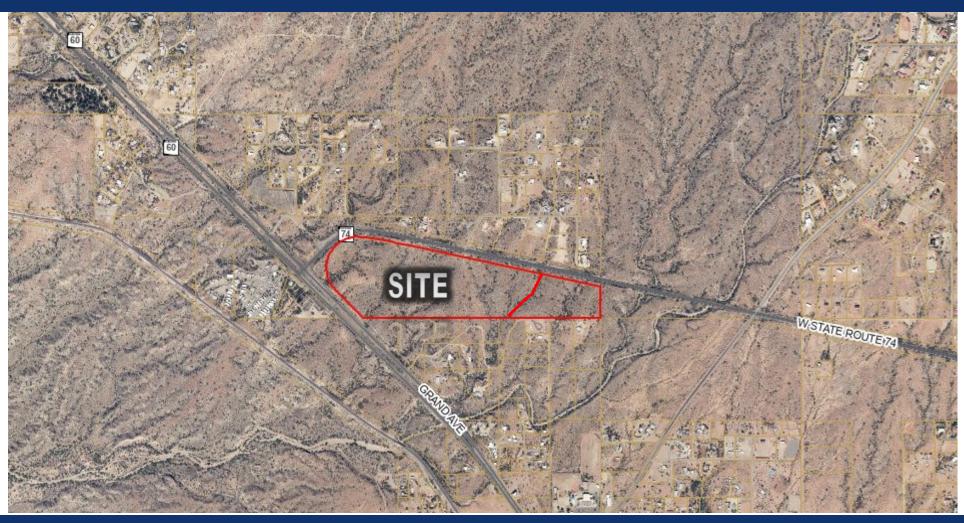

#### **SUMMARY**

Address: Southeast Corner of US 60 and State Route 74

Morristown, Arizona 85342

Parcel Size: ±58 Acres

APN: 503-22-021A

Price: \$4.00-12.00 Per Square Foot

Zoning: | RU-43 Maricopa County

Highlights: Approximately 6 Miles From BNSF Land

## **±58 ACRES DEVELOPABLE PARCELS FOR SALE PARCEL MAP**

PAUL BLUM, J.D., CCIM 602.369.7575 paul@blumroberts.com

**REBECCA ROBERTS** 602.791.6262 rebecca@blumroberts.com

Unlocking The Value of Real Estate