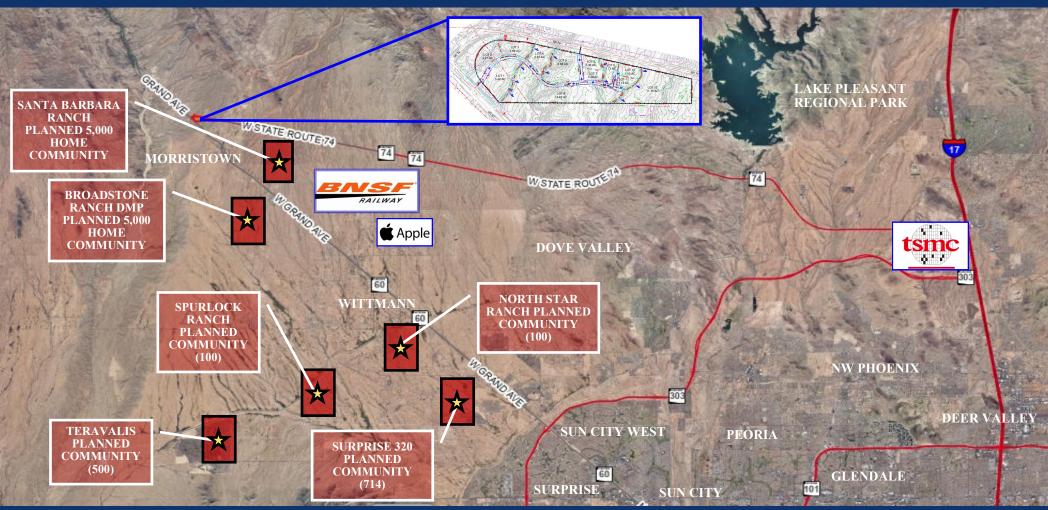

#### **±58 ACRES DEVELOPABLE PARCELS FOR SALE**

### SEC US 60 AND STATE ROUTE 74 MORRISTOWN, ARIZONA 85342

PAUL BLUM, J.D., CCIM 602.369.7575
paul@blumroberts.com

REBECCA ROBERTS
602.791.6262
rebecca@blumroberts.com

#### **SUMMARY**

Address: Southeast Corner of US 60 and State Route 74

Morristown, Arizona 85342

Parcel Size: ±58 Acres

APN: 503-22-021A

Price: \$4.00-12.00 Per Square Foot

Zoning: | RU-43 Maricopa County

Highlights: Approximately 6 Miles From BNSF Land

At The Vortex of Two Truck Routes: US 60 and Arizona SR 74

**Approximately 30 Minutes From TSMC** 

**Gateway to Las Vegas** 

PAUL BLUM, J.D., CCIM 602.369.7575 paul@blumroberts.com REBECCA ROBERTS
602.791.6262
rebecca@blumroberts.com