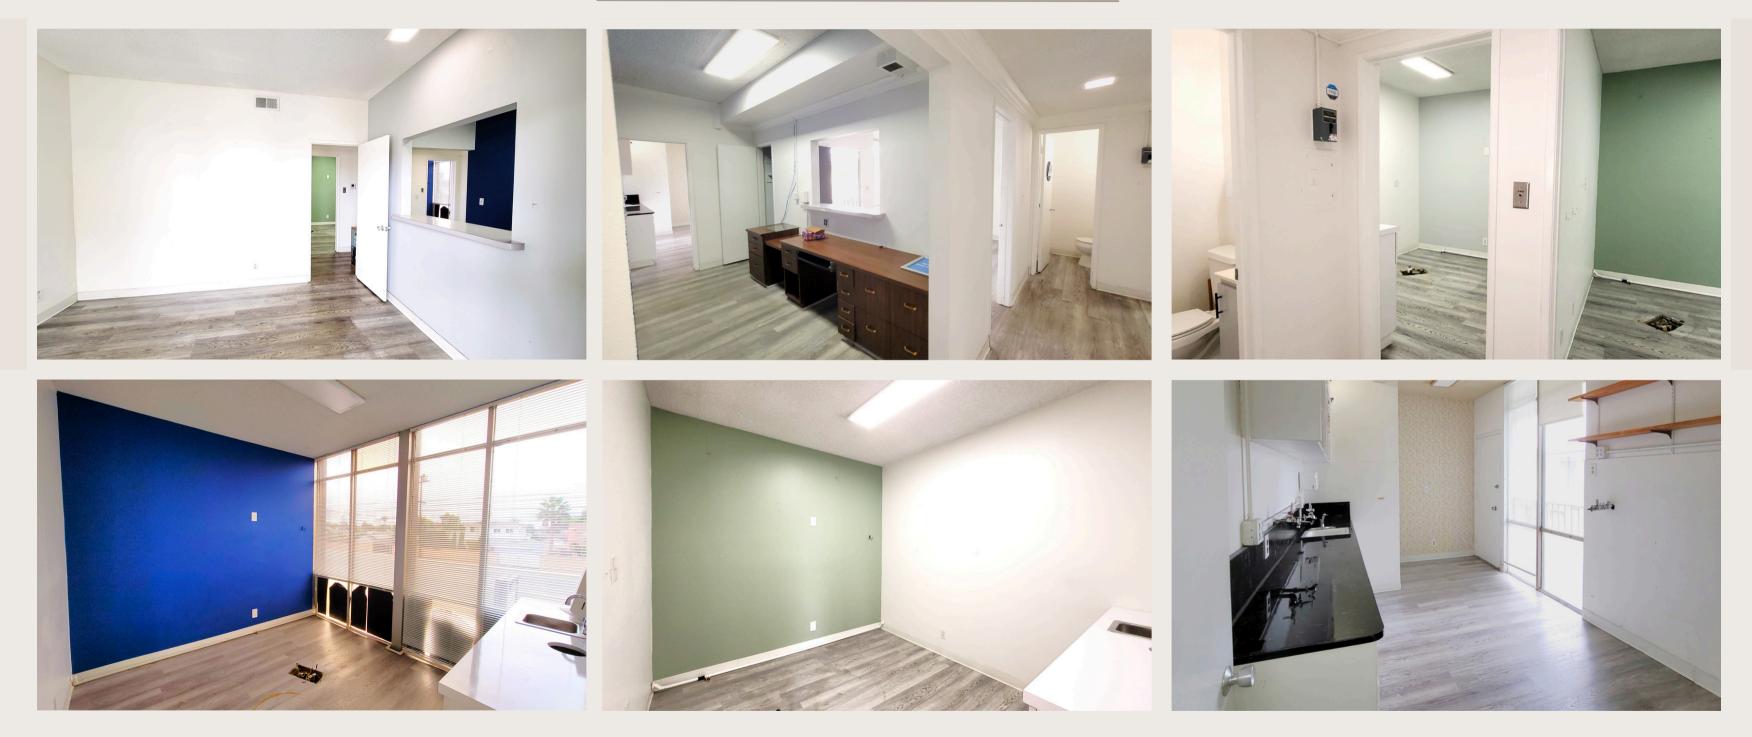

## OFFICE SUITE 109 |964SF

- GROUND LEVEL SUITE

- FRONT OFFICE RECEPTION
- THREE (3) LARGE OFFICES
- ONE (1) RESTROOM

- TENANT PAYS ELECTRICITY

3840 WOODRUFF AVE. LONG BEACH CA 90808

• BUILT OUT AS OFFICE BEING USED AS A MUSIC SCHOOL • REQUIRES COSMETIC RENOVATION • FLOOR TO CEILING GLASS WINDOWS • TWO (2) SMALL ADMIN OFFICES

• OFFERED FOR LEASE AT \$2.25/RSF (\$2,169.00/MONTH) • NNN FFES ARE \$0.49/RSF (\$4472.36/MONTH)