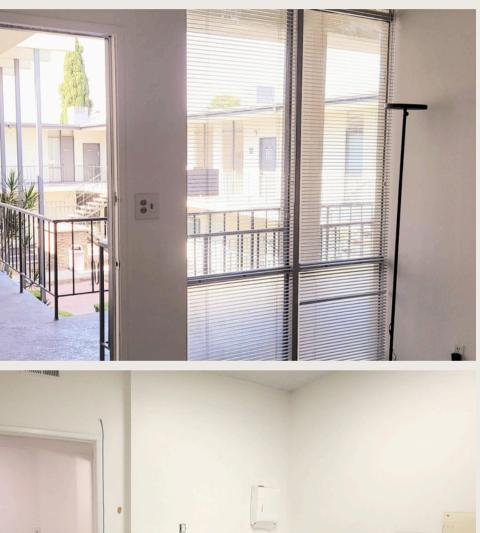

### OFFICE SUITE 203 |890SF

• THE THIRD OF FOUR (4) CONTIGUOUS SUITES

• ONE (1) CONFERENCE ROOM OR LARGE OFFICE WITH WALL

HOOKUPS FOR MONITOR (18' X 11')

• OFFERED FOR LEASE AT \$2.25/RSF (\$2,002.50/MONTH) • NNN FFES ARE \$0.49/RSF (\$436.10/MONTH) • TENANT PAYS ELECTRICITY