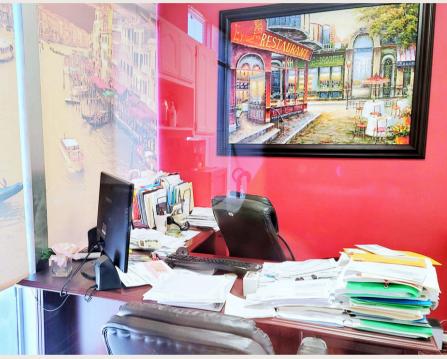

## OFFICE SUITE 109 |964SF

- GROUND LEVEL SUITE

- FRONT OFFICE RECEPTION
- THREE (3) LARGE OFFICES
- ONE (1) RESTROOM

- TENANT PAYS ELECTRICITY

3840 WOODRUFF AVE. LONG BEACH CA 90808

• BUILT OUT AS OFFICE BEING USED AS A MUSIC SCHOOL • REQUIRES COSMETIC RENOVATION • FLOOR TO CEILING GLASS WINDOWS • TWO (2) SMALL ADMIN OFFICES

• OFFERED FOR LEASE AT \$2.25/RSF (\$2,169.00/MONTH) • NNN FFES ARE \$0.49/RSF (\$4472.36/MONTH)