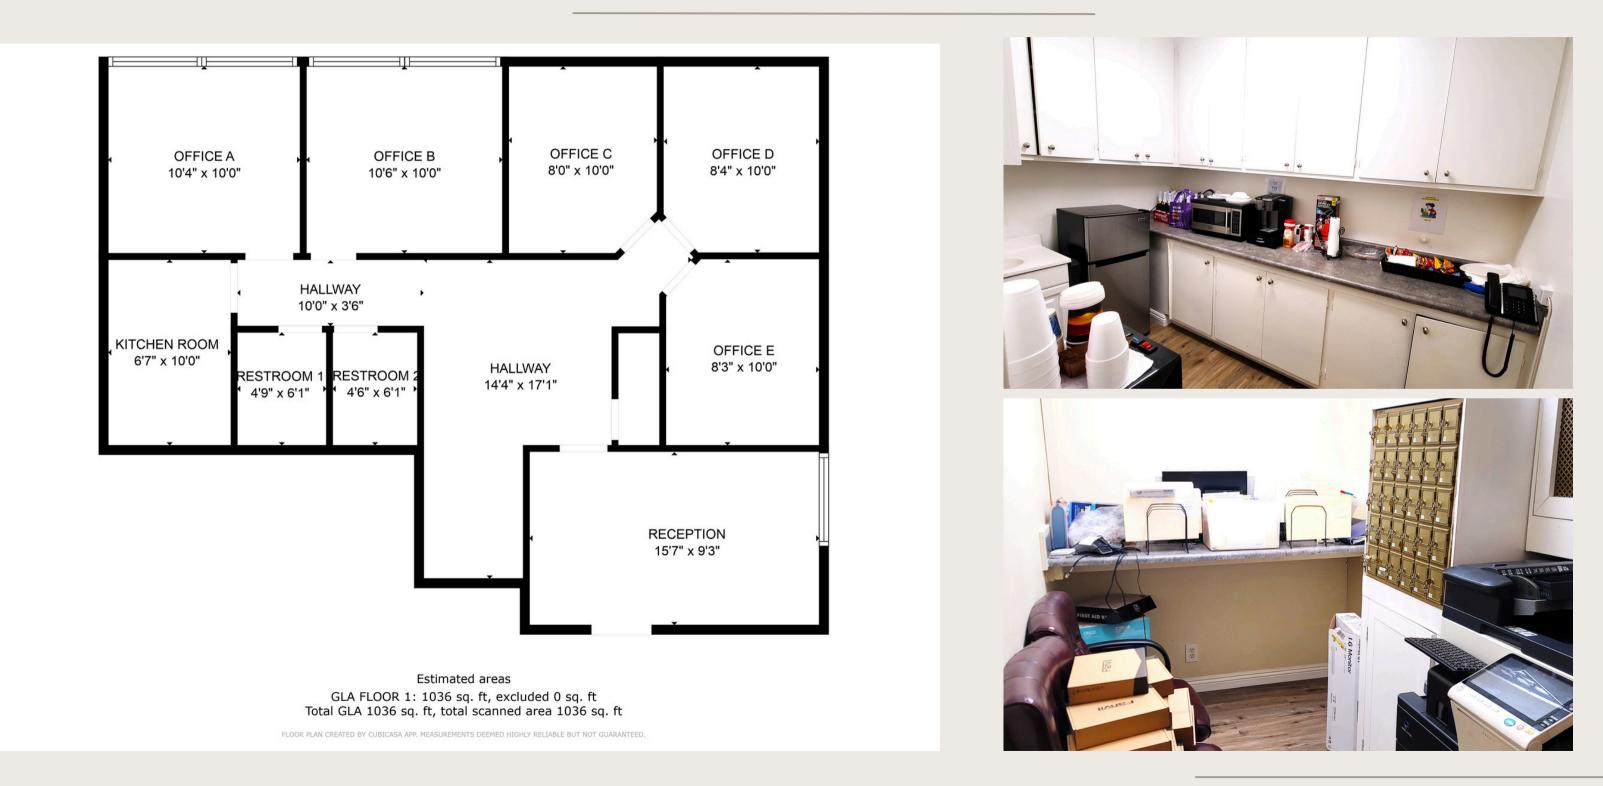

- LARGE RECEPTION AREA
- FIVE (5) OFFICES
- ONE (1) BREAKROOM
- TWO (2) RESTROOMS

• OFFERED FOR LEASE AT \$2.59/RSF (\$2,849.00/MONTH) • NNN FFES ARE \$0.49/RSF (\$539.00/MONTH) • TENANT PAYS ELECTRICITY