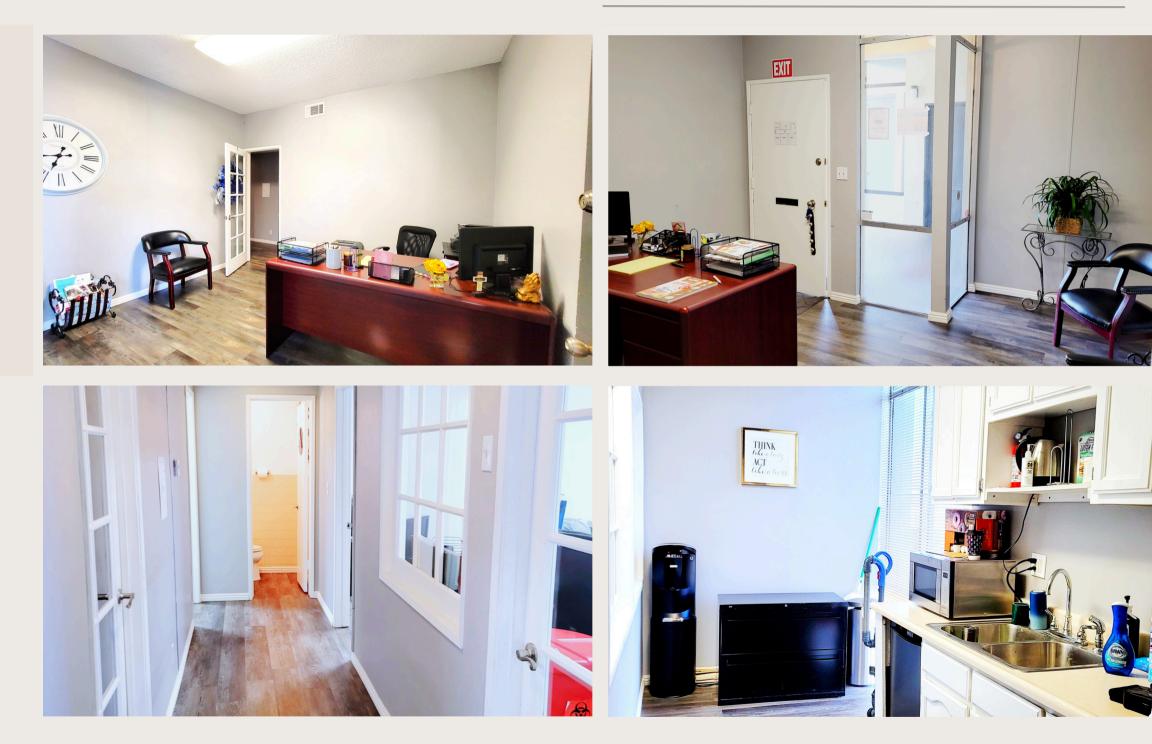

- LARGE RECEPTION AREA
- FIVE (5) OFFICES
- ONE (1) BREAKROOM
- TWO (2) RESTROOMS

• OFFERED FOR LEASE AT \$2.59/RSF (\$2,849.00/MONTH) • NNN FFES ARE \$0.49/RSF (\$539.00/MONTH) • TENANT PAYS ELECTRICITY