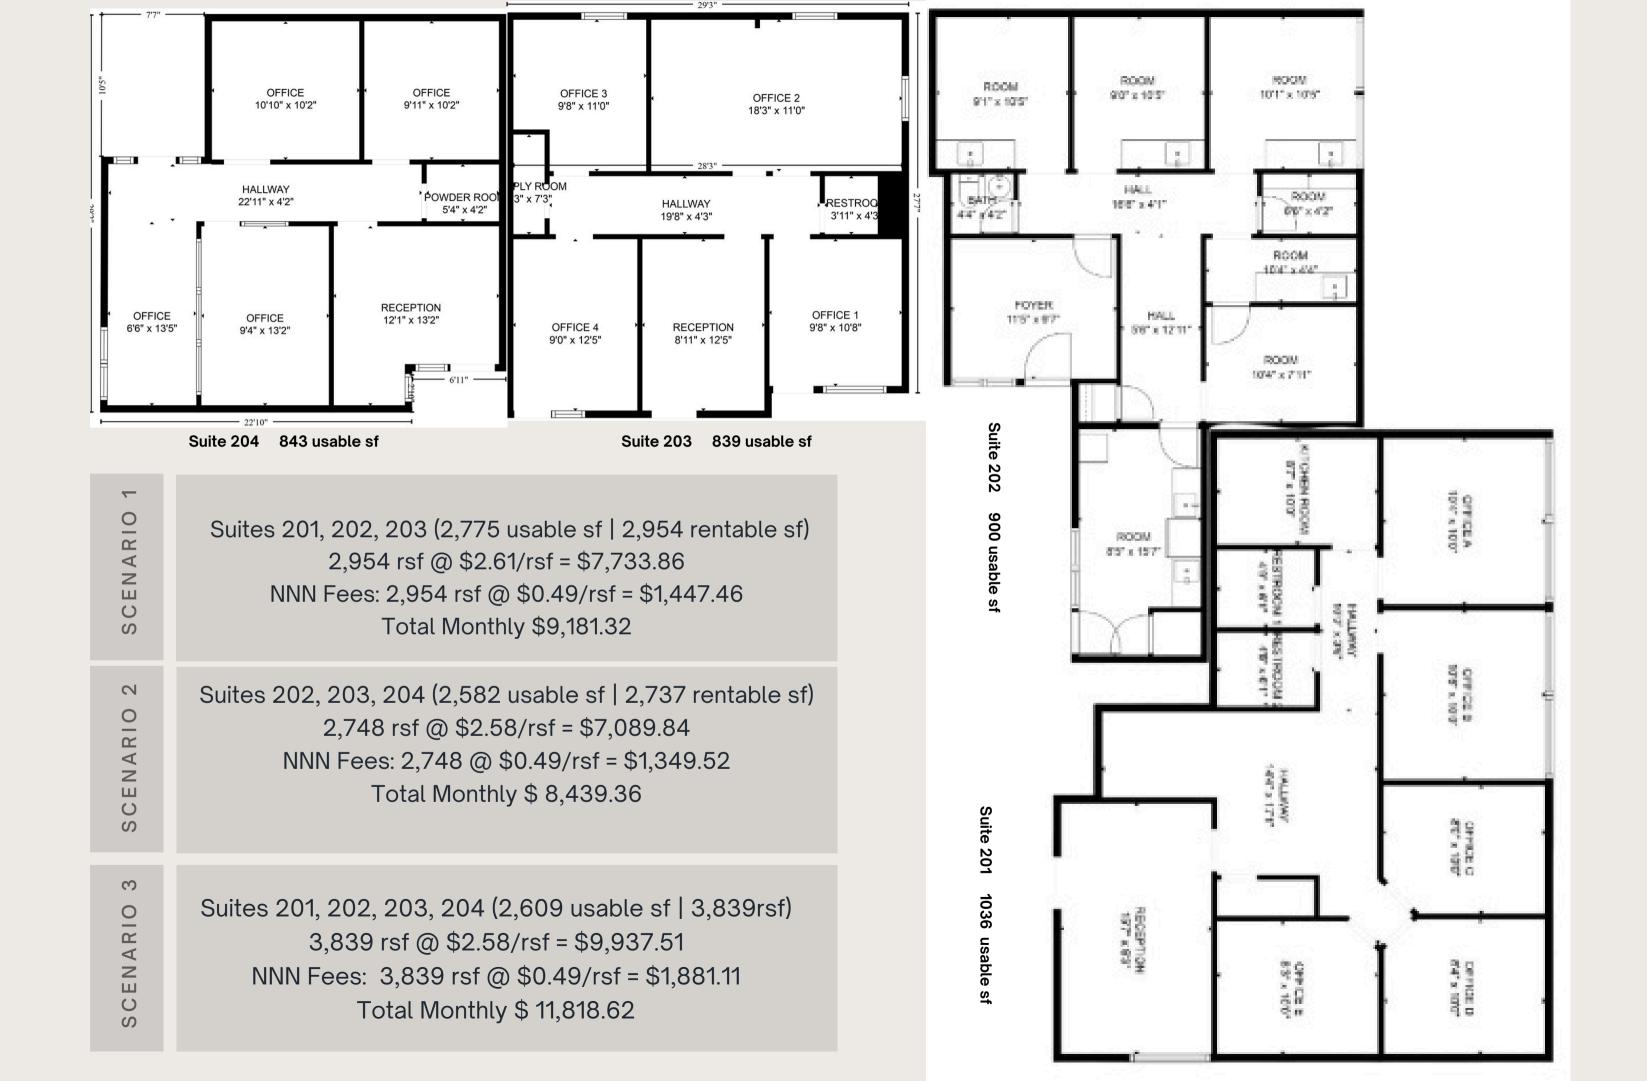

- LARGE RECEPTION AREA
- FIVE (5) OFFICES
- ONE (1) BREAKROOM
- TWO (2) RESTROOMS

• OFFERED FOR LEASE AT \$2.59/RSF (\$2,849.00/MONTH) • NNN FFES ARE \$0.49/RSF (\$539.00/MONTH) • TENANT PAYS ELECTRICITY

### OFFICE SUITE 201 | 1,100 SF

• THE FIRST OF FOUR (4) CONTIGUOUS SUITES • TURNKEY AND FULLY BUILT OUT AS PREMIUM OFFICE SPACE • AMPLE NATURAL LIGHT FROM FLOOR TO CEILING WINDOWS CLOSE PROXIMITY TO ELEVATOR • LARGE ADMIN | BACK OFFICE AREA

### OFFICE SUITE 202 | 964 SF

- LARGE WAITING ROOM

- ONE (1) RESTROOM

3840 WOODRUFF AVE. LONG BEACH CA 90808

• THE SECOND OF FOUR (4) CONTIGUOUS SUITES

• TURNKEY AND PLUMBED FOR DENTAL OFFICE

• AMPLE NATURAL LIGHT FROM FLOOR TO CEILING WINDOWS

CLOSE PROXIMITY TO ELEVATOR

• CORNER L-SHAPED SUITE WITH TWO (2) ENTRANCES

• LARGE RECEPTION | BACK OFFICE AREA

• THREE (3) TREATMENT ROOMS

• ONE (1) PHYSICIAN'S OFFICE OR ADDITIONAL TREATMENT ROOM

• ONE (1) LAB AREA OR ADDITIONAL TREATMENT ROOM

• OFFERED FOR LEASE AT \$2.99/RSF (\$2,882.36/MONTH) • NNN FFES ARE \$0.49/RSF (\$472.36/MONTH) • TENANT PAYS ELECTRICITY

- TURNKEY OFFICE SUITE
- FRONT OFFICE RECEPTION
- THREE (3) OFFICES
- ONE (1) SUPPLY ROOM
- ONE (1) RESTROOM

### OFFICE SUITE 203 |890SF

• THE THIRD OF FOUR (4) CONTIGUOUS SUITES

• ONE (1) CONFERENCE ROOM OR LARGE OFFICE WITH WALL

HOOKUPS FOR MONITOR (18' X 11')

• OFFERED FOR LEASE AT \$2.25/RSF (\$2,002.50/MONTH) • NNN FFES ARE \$0.49/RSF (\$436.10/MONTH) • TENANT PAYS ELECTRICITY

### OFFICE SUITE 204 |885SF

- TURNKEY OFFICE SUITE
- CORNER SUITE
- FRONT OFFICE RECEPTION
- FOUR (4) OFFICES
- ONE (1) BREAKROOM
- ONE (1) RESTROOM

• THE FOURTH OF FOUR (4) CONTIGUOUS SUITES • FRENCH DOORS AND GLASS THROUGHOUT

• OFFERED FOR LEASE AT \$2.49/RSF (\$2,203.65/MONTH) • NNN FFES ARE \$0.49/RSF (\$433.65/MONTH) • TENANT PAYS ELECTRICITY