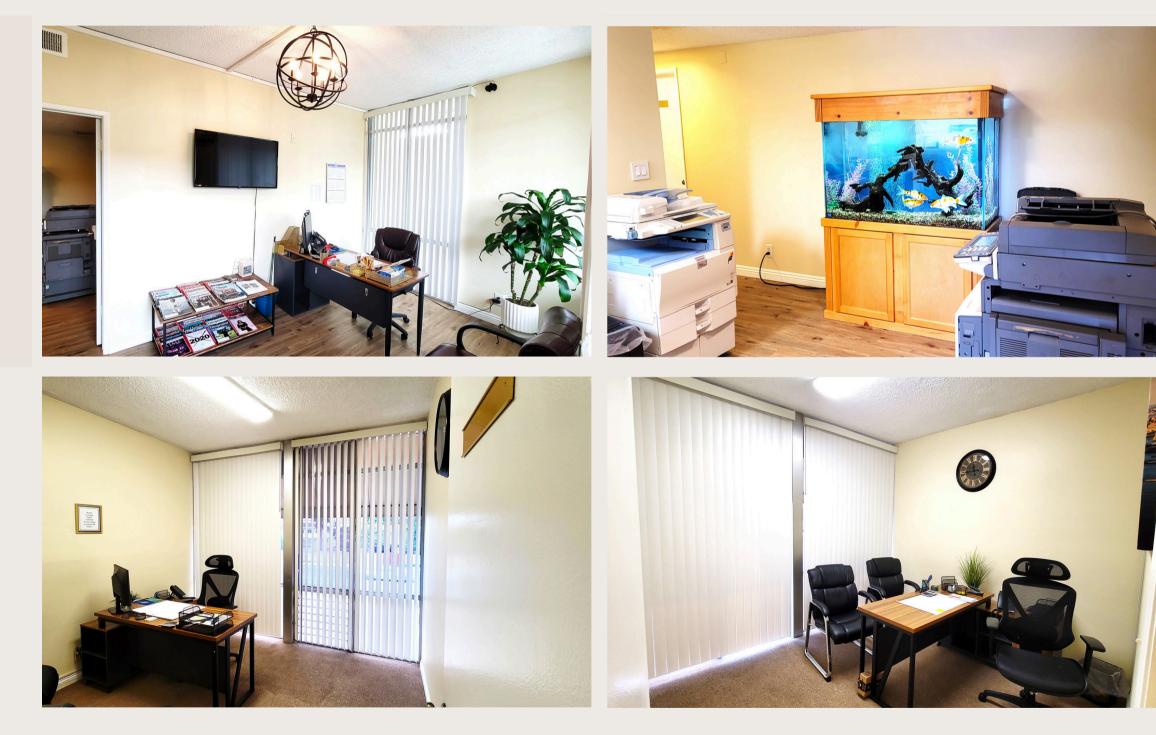

- LARGE RECEPTION AREA
- FIVE (5) OFFICES
- ONE (1) BREAKROOM
- TWO (2) RESTROOMS

• OFFERED FOR LEASE AT \$2.59/RSF (\$2,849.00/MONTH) • NNN FFES ARE \$0.49/RSF (\$539.00/MONTH) • TENANT PAYS ELECTRICITY

### OFFICE SUITE 201 | 1,100 SF

• THE FIRST OF FOUR (4) CONTIGUOUS SUITES • TURNKEY AND FULLY BUILT OUT AS PREMIUM OFFICE SPACE • AMPLE NATURAL LIGHT FROM FLOOR TO CEILING WINDOWS CLOSE PROXIMITY TO ELEVATOR • LARGE ADMIN | BACK OFFICE AREA