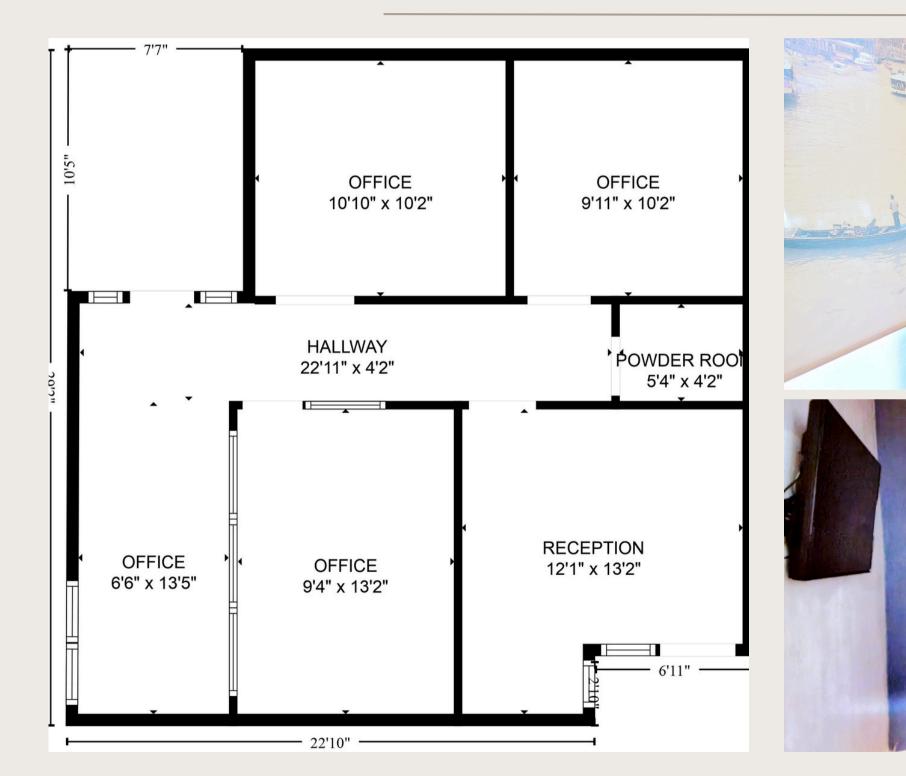

- LARGE RECEPTION AREA
- FIVE (5) OFFICES
- ONE (1) BREAKROOM
- TWO (2) RESTROOMS

• OFFERED FOR LEASE AT \$2.59/RSF (\$2,849.00/MONTH) • NNN FFES ARE \$0.49/RSF (\$539.00/MONTH) • TENANT PAYS ELECTRICITY