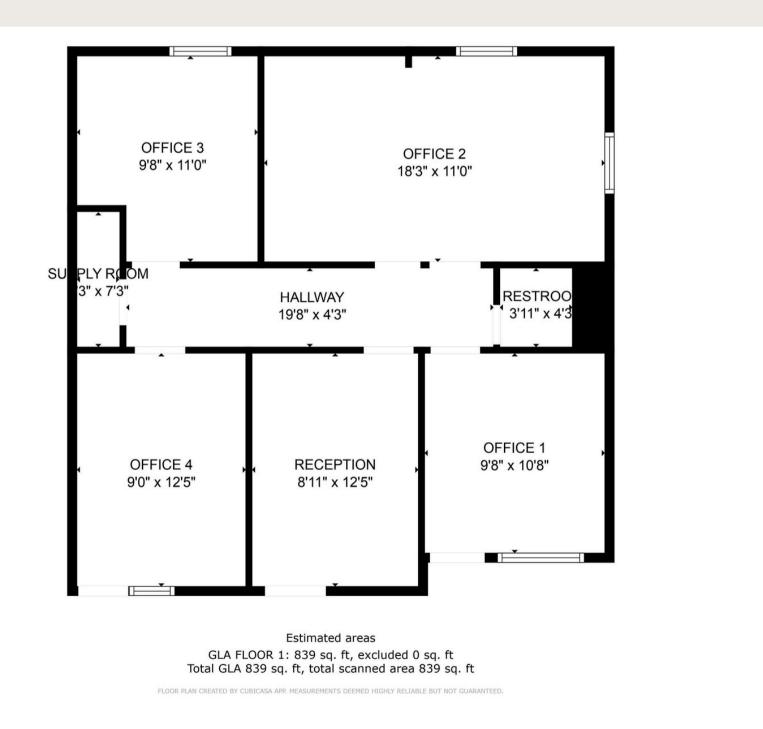

• OFFERED FOR LEASE AT \$2.99/RSF (\$2,882.36/MONTH) • NNN FFES ARE \$0.49/RSF (\$472.36/MONTH) • TENANT PAYS ELECTRICITY

- TURNKEY OFFICE SUITE
- FRONT OFFICE RECEPTION
- THREE (3) OFFICES
- ONE (1) SUPPLY ROOM
- ONE (1) RESTROOM

### OFFICE SUITE 204 |885SF

- TURNKEY OFFICE SUITE
- CORNER SUITE
- FRONT OFFICE RECEPTION
- FOUR (4) OFFICES
- ONE (1) BREAKROOM
- ONE (1) RESTROOM

• THE FOURTH OF FOUR (4) CONTIGUOUS SUITES • FRENCH DOORS AND GLASS THROUGHOUT

• OFFERED FOR LEASE AT \$2.49/RSF (\$2,203.65/MONTH) • NNN FFES ARE \$0.49/RSF (\$433.65/MONTH) • TENANT PAYS ELECTRICITY