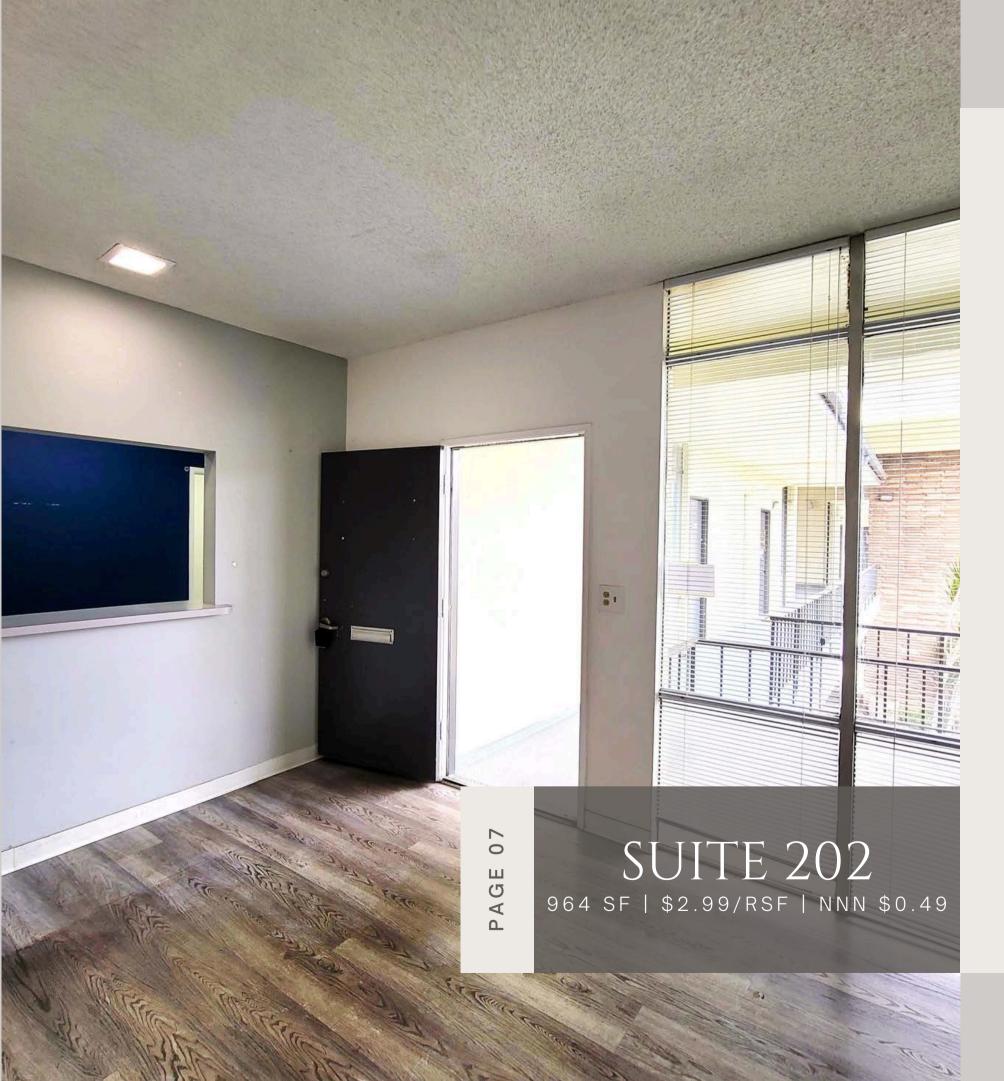

### OFFICE SUITE 202 | 964 SF

- LARGE WAITING ROOM

- ONE (1) RESTROOM

3840 WOODRUFF AVE. LONG BEACH CA 90808

• THE SECOND OF FOUR (4) CONTIGUOUS SUITES

• TURNKEY AND PLUMBED FOR DENTAL OFFICE

• AMPLE NATURAL LIGHT FROM FLOOR TO CEILING WINDOWS

CLOSE PROXIMITY TO ELEVATOR

• CORNER L-SHAPED SUITE WITH TWO (2) ENTRANCES

• LARGE RECEPTION | BACK OFFICE AREA

• THREE (3) TREATMENT ROOMS

• ONE (1) PHYSICIAN'S OFFICE OR ADDITIONAL TREATMENT ROOM

• ONE (1) LAB AREA OR ADDITIONAL TREATMENT ROOM

• OFFERED FOR LEASE AT \$2.99/RSF (\$2,882.36/MONTH) • NNN FFES ARE \$0.49/RSF (\$472.36/MONTH) • TENANT PAYS ELECTRICITY

- TURNKEY OFFICE SUITE
- FRONT OFFICE RECEPTION
- THREE (3) OFFICES
- ONE (1) SUPPLY ROOM
- ONE (1) RESTROOM