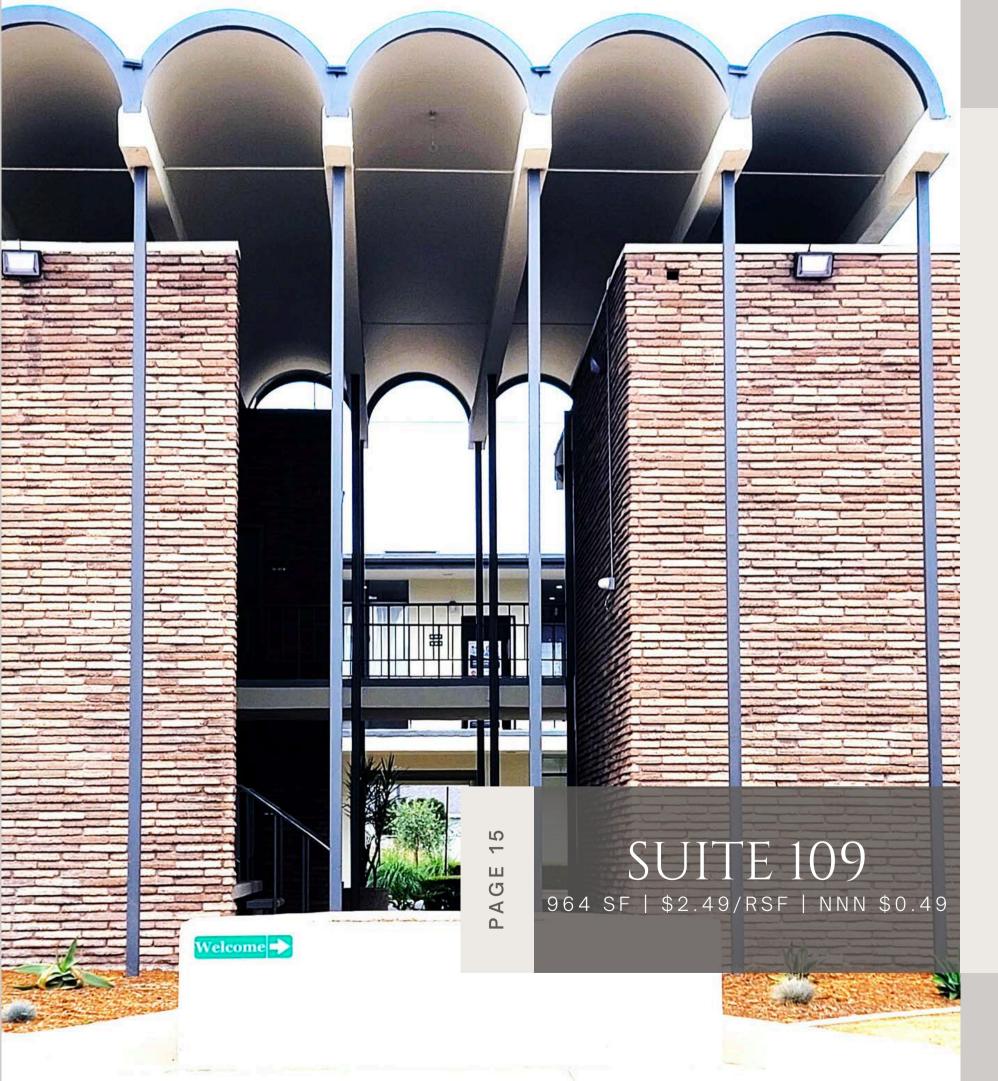

## OFFICE SUITE 109 |964SF

- GROUND LEVEL SUITE

- FRONT OFFICE RECEPTION
- THREE (3) LARGE OFFICES
- ONE (1) RESTROOM

- TENANT PAYS ELECTRICITY

3840 WOODRUFF AVE. LONG BEACH CA 90808

• BUILT OUT AS OFFICE BEING USED AS A MUSIC SCHOOL • REQUIRES COSMETIC RENOVATION • FLOOR TO CEILING GLASS WINDOWS • TWO (2) SMALL ADMIN OFFICES

• OFFERED FOR LEASE AT \$2.25/RSF (\$2,169.00/MONTH) • NNN FFES ARE \$0.49/RSF (\$4472.36/MONTH)