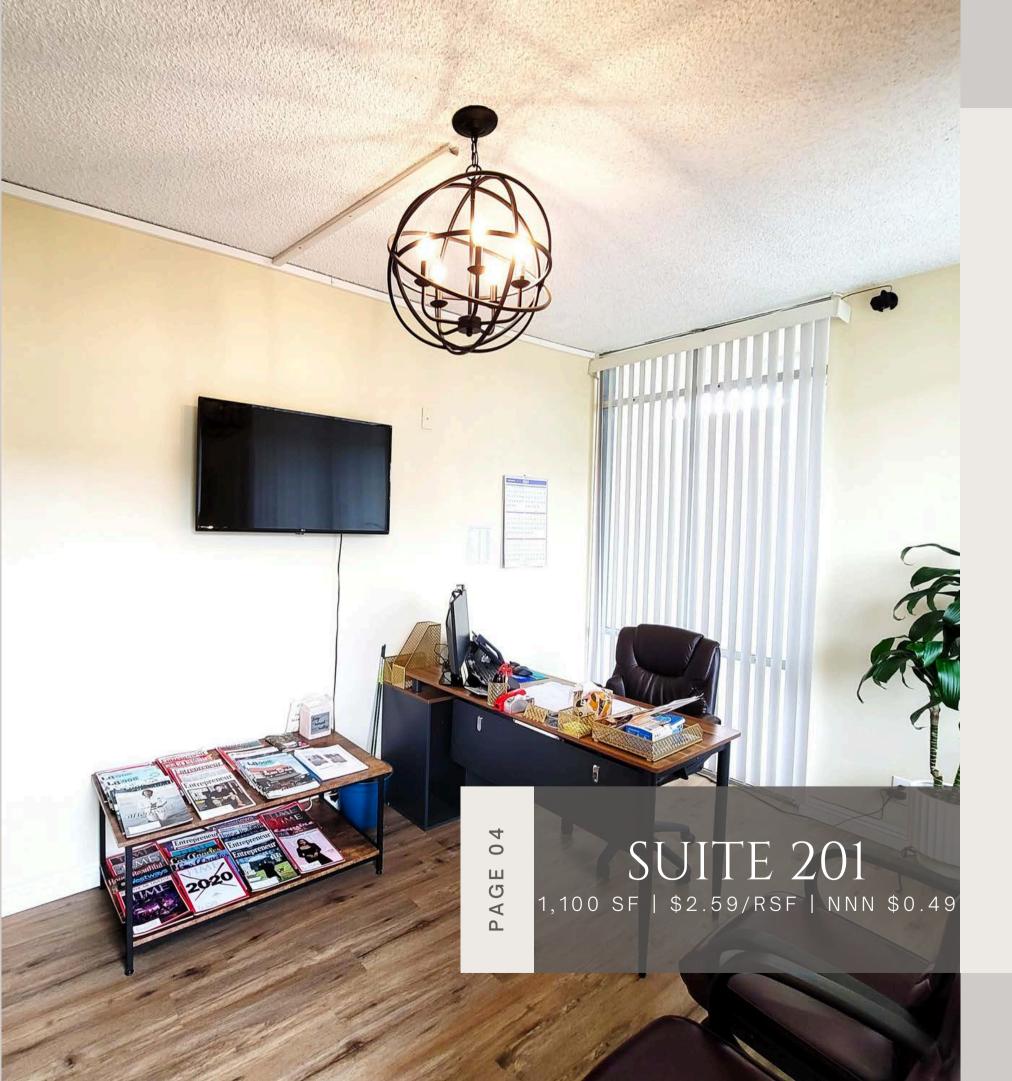

### OFFICE SUITE 201 | 1,100 SF

• THE FIRST OF FOUR (4) CONTIGUOUS SUITES • TURNKEY AND FULLY BUILT OUT AS PREMIUM OFFICE SPACE • AMPLE NATURAL LIGHT FROM FLOOR TO CEILING WINDOWS CLOSE PROXIMITY TO ELEVATOR • LARGE ADMIN | BACK OFFICE AREA

# SUITE 201

06