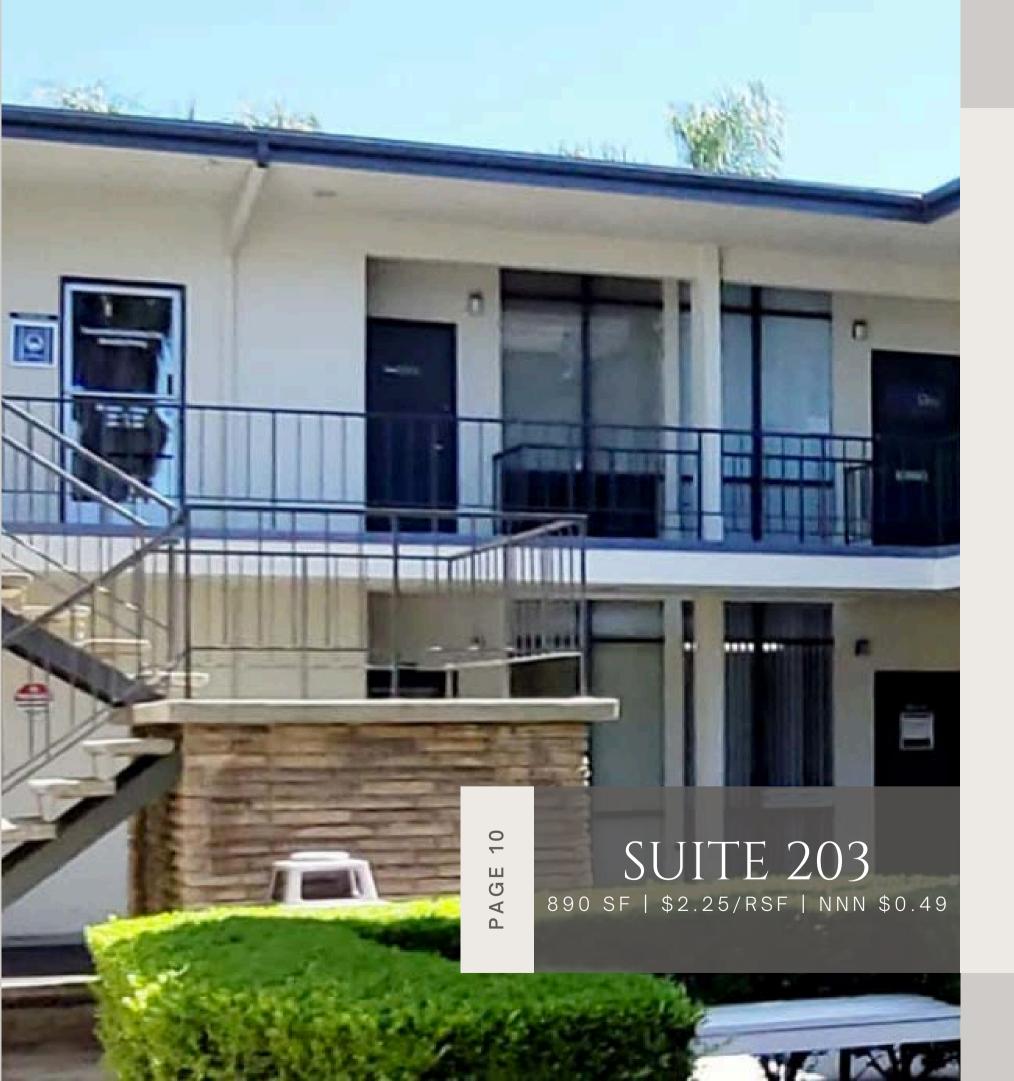

### OFFICE SUITE 203 |890SF

• THE THIRD OF FOUR (4) CONTIGUOUS SUITES

• ONE (1) CONFERENCE ROOM OR LARGE OFFICE WITH WALL

HOOKUPS FOR MONITOR (18' X 11')

• OFFERED FOR LEASE AT \$2.25/RSF (\$2,002.50/MONTH) • NNN FFES ARE \$0.49/RSF (\$436.10/MONTH) • TENANT PAYS ELECTRICITY