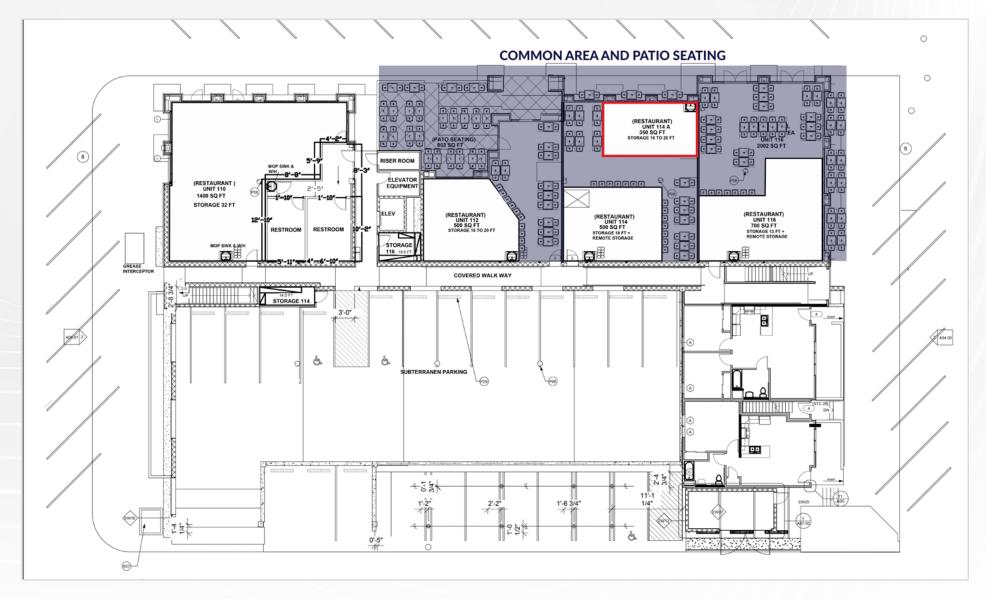

### SITE PLAN

2024 Ventura Blvd., #114A, Camarillo, CA 93010

Measurements are approximate only, and Broker does not guarantee their accuracy. Tenants are subject to change, and Broker makes no representation written or implied that the feature tenants will be occupying the space throughout the duration of the Lessee's tenancy. Lessee is to conduct their own due diligence before signing any formal agreements.