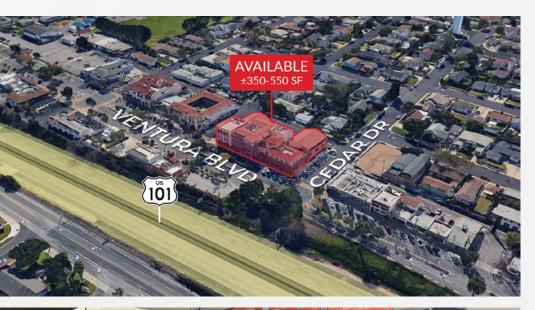

### SITE PLAN

2024 Ventura Blvd., #114A, Camarillo, CA 93010

Measurements are approximate only, and Broker does not guarantee their accuracy. Tenants are subject to change, and Broker makes no representation written or implied that the feature tenants will be occupying the space throughout the duration of the Lessee's tenancy. Lessee is to conduct their own due diligence before signing any formal agreements.