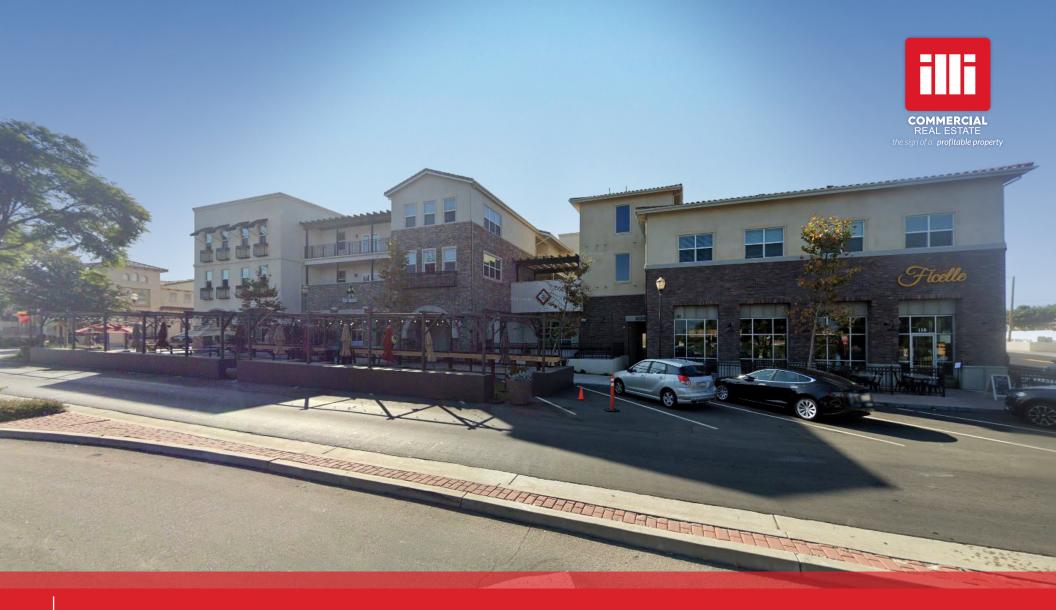

### RESTAURANT SPACE IN NEWER OLD TOWN CAMARILLO DEVELOPMENT

2024 Ventura Blvd., #114A, Camarillo, CA 93010

# RESTAURANT SPACE CAMARILLO

## **PROPERTY FEATURES**

COMMERCIAL REAL ESTATE the sign of a profitable property

2024 Ventura Blvd., #114A, Camarillo, CA 93010

### APPROX. 350-550 SF

RESTAURANT SPACE AVAILABLE

- ✓ Cold kitchen space in a vibrant food hall
- ✓ Shared indoor and outdoor seating areas
- ✓ Neighbors include Topa Topa Brewing, Café Ficelle, and Freda's Woodfired Pizza
- ✓ Newly built mixed-use property with 23 residential units
- ✓ Striking architecture in this 3-story development
- ✓ Do not disturb current tenants on-site

#### **AREA AMENITIES**

- ✓ Situated in charming "Old Town Camarillo"
- ✓ Prime spot for shoppers and pedestrians on Ventura Blvd
- ✓ Highly visible from the 101 Freeway
- ✓ Under a mile to Camarillo Premium Outlets
- ✓ One mile to Palace 12 & IMAX Theatre
- ✓ Between Bandits Grill & Bar and Twenty 88
- ✓ Two blocks from the Camarillo Farmers Market