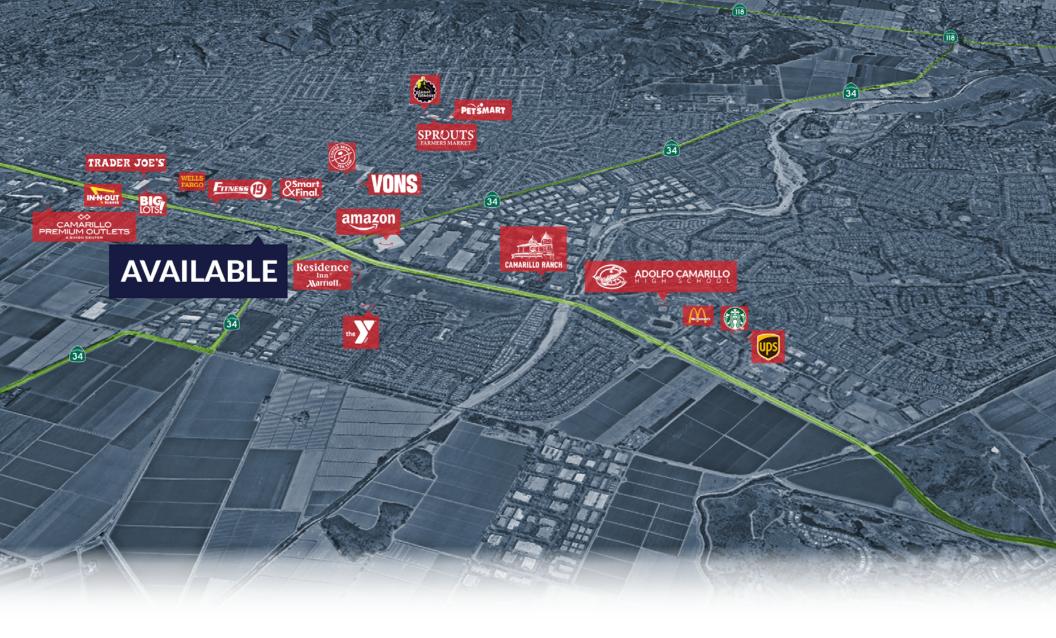

#### **AREA AMENITIES**

- ✓ Situated in charming "Old Town Camarillo"
- ✓ Prime spot for shoppers and pedestrians on Ventura Blvd
- ✓ Highly visible from the 101 Freeway
- ✓ Under a mile to Camarillo Premium Outlets
- ✓ One mile to Palace 12 & IMAX Theatre
- ✓ Between Bandits Grill & Bar and Twenty 88
- ✓ Two blocks from the Camarillo Farmers Market