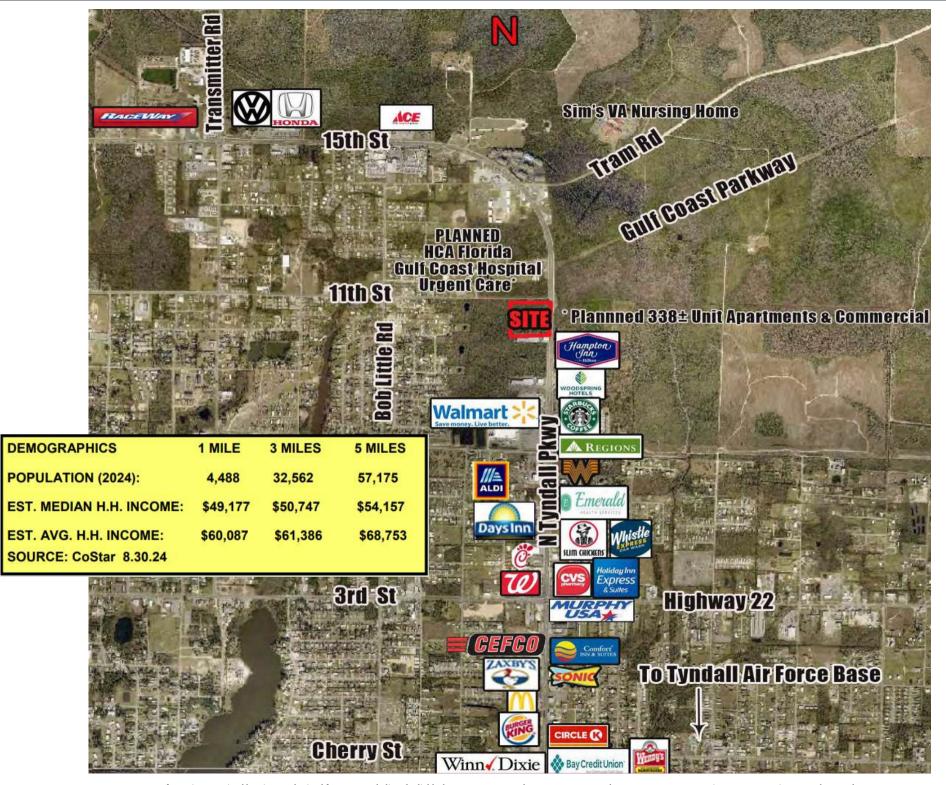

**Comments:** SUPER SITES AVAILABLE - Tyndall Parkway is the primary artery to Tyndall Air Force Base which is presently being completely rebuilt as the AIR FORCE BASE OF THE FUTURE undergoing a 4.9 billion dollar redevelopment. The site is also near major commercial development (Walmart, Whataburger, Dairy Queen, AT&T, WoodSpring Suites, Beef O Brady's, Regions Bank, Starbucks, Mattress Firm, T-Mobile, ALDI and much more). The Gulf Coast Parkway is presently being developed and will intersect Tyndall Parkway approximately 1,000 ± North of 11th Street. A new Hampton Inn, residential development and a 338± unit multi-family development are planned in the immediate area.