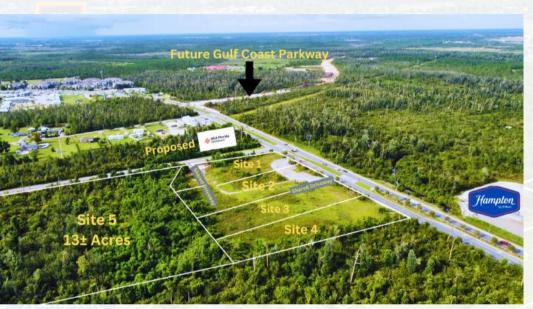

Site 2 - (1.46 acres) | Ground Lease Only | \$125,000

Site 3 - (1.24 acres) | Ground Lease Only | \$125,000

Site 4 - (1.57 acres) | Ground Lease Only | \$100,000

Site 5 - (13 acres) | For Sale | \$1,500,000

**Comments:** SUPER SITES AVAILABLE - Tyndall Parkway is the primary artery to Tyndall Air Force Base which is presently being completely rebuilt as the AIR FORCE BASE OF THE FUTURE undergoing a 4.9 billion dollar redevelopment. The site is also near major commercial development (Walmart, Whataburger, Dairy Queen, AT&T, WoodSpring Suites, Beef O Brady's, Regions Bank, Starbucks, Mattress Firm, T-Mobile, ALDI and much more). The Gulf Coast Parkway is presently being developed and will intersect Tyndall Parkway approximately 1,000 ± North of 11th Street. A new Hampton Inn, residential development and a 338± unit multi-family development are planned in the immediate area.