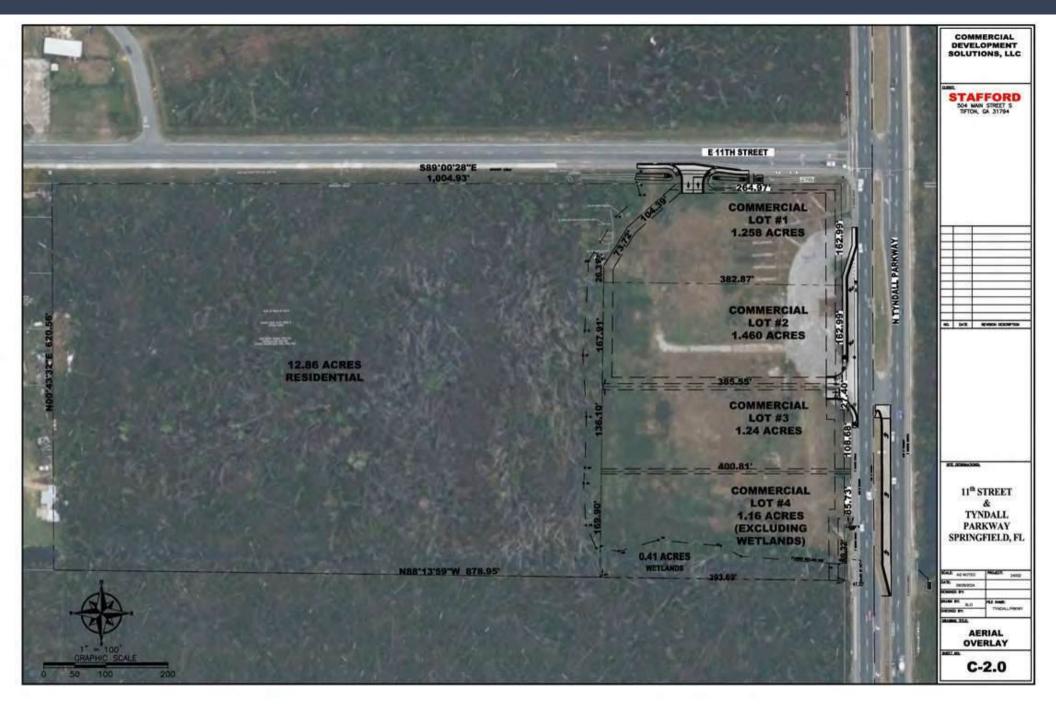

# SUPER SITES AVAILABLE SOUTHWEST CORNER OF TYNDALL PARKWAY & 11TH STREET 1023 NORTH TYNDALL PARKWAY; PANAMA CITY, FLORIDA 32404

\*\*\*Sites 1-4 are planned to be delivered "pad ready" with utilities stubbed. This includes cut/fill/grading across all four pads.

Zoning: Commercial - City of Springfield

Utilities: Water and Sewer - City of Springfield

Traffic count: 40,000 -Tyndall Parkway(2023 - AADT - FDOT)

2,300 -11th Street (2023 - AADT - FDOT)

Land Size: Site 1 - (1.26 acres) | Ground Lease Only | \$135,000

Site 2 - (1.46 acres) | Ground Lease Only | \$125,000

Site 3 - (1.24 acres) | Ground Lease Only | \$125,000

Site 4 - (1.57 acres) | Ground Lease Only | \$100,000

Site 5 - (13 acres) | For Sale | \$1,500,000