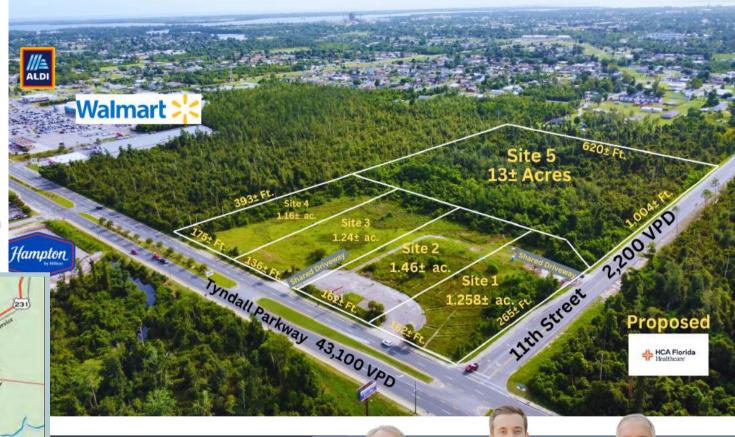

# SUPER SITES AVAILABLE SOUTHWEST CORNER OF TYNDALL PARKWAY & 11TH STREET 1023 NORTH TYNDALL PARKWAY; PANAMA CITY, FLORIDA 32404

\*\*\*Sites 1-4 are planned to be delivered "pad ready" with utilities stubbed. This includes cut/fill/grading across all four pads.

Zoning: Commercial - City of Springfield

Utilities: Water and Sewer - City of Springfield

Traffic count: 40,000 -Tyndall Parkway(2023 - AADT - FDOT)

2,300 -11th Street (2023 - AADT - FDOT)

Land Size: Site 1 - (1.26 acres) | Ground Lease Only | \$135,000

Site 2 - (1.46 acres) | Ground Lease Only | \$125,000

Site 3 - (1.24 acres) | Ground Lease Only | \$125,000

Site 4 - (1.57 acres) | Ground Lease Only | \$100,000

Site 5 - (13 acres) | For Sale | \$1,500,000

**Comments:** SUPER SITES AVAILABLE - Tyndall Parkway is the primary artery to Tyndall Air Force Base which is presently being completely rebuilt as the AIR FORCE BASE OF THE FUTURE undergoing a 4.9 billion dollar redevelopment. The site is also near major commercial development (Walmart, Whataburger, Dairy Queen, AT&T, WoodSpring Suites, Beef O Brady's, Regions Bank, Starbucks, Mattress Firm, T-Mobile, ALDI and much more). The Gulf Coast Parkway is presently being developed and will intersect Tyndall Parkway approximately 1,000 ± North of 11th Street. A new Hampton Inn, residential development and a 338± unit multi-family development are planned in the immediate area.