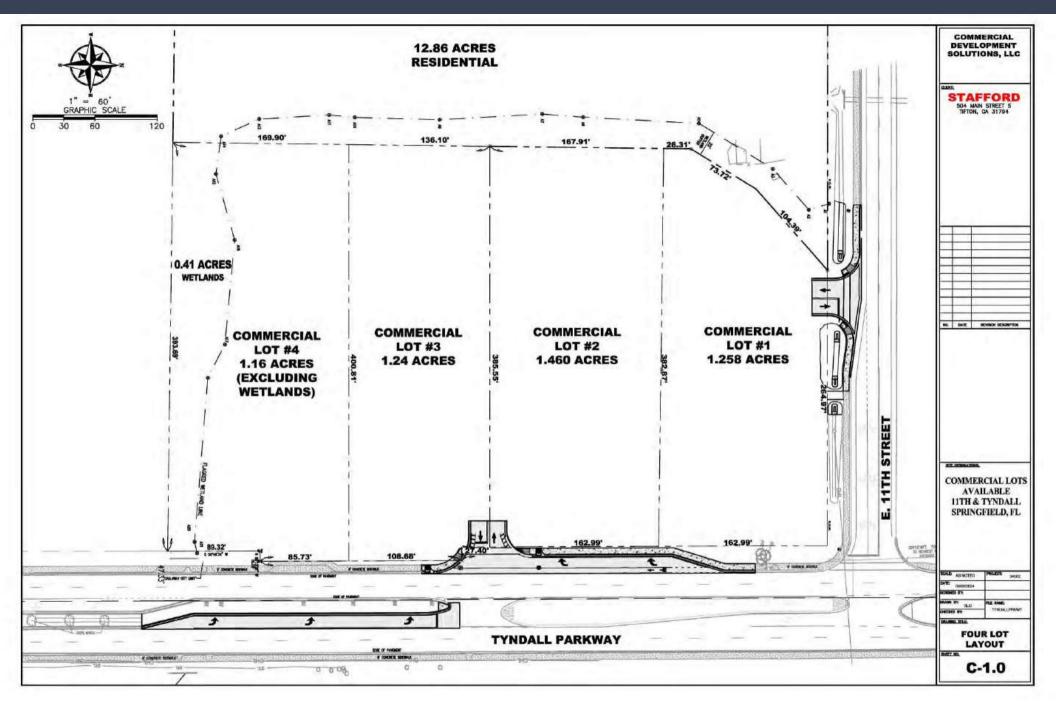

# SUPER SITES AVAILABLE SOUTHWEST CORNER OF TYNDALL PARKWAY & 11TH STREET 1023 NORTH TYNDALL PARKWAY; PANAMA CITY, FLORIDA 32404

\*\*\*Sites 1-4 are planned to be delivered "pad ready" with utilities stubbed. This includes cut/fill/grading across all four pads.

Sellers will also provide the full access curb cuts off Tyndall Pkwy and 11th Street as shown on the attached site plan.

Storm water will be the responsibility of each outparcel user, but the depth of these sites should provide plenty of room for a pond in the back.

Zoning: Commercial - City of Springfield

Utilities: Water and Sewer - City of Springfield

Traffic count: 40,000 -Tyndall Parkway(2023 - AADT - FDOT)

2,300 -11th Street (2023 - AADT - FDOT)

Land Size: Site 1 - (1.26 acres) | Ground Lease Only | \$135,000

Site 2 - (1.46 acres) | Ground Lease Only | \$125,000

Site 3 - (1.24 acres) | Ground Lease Only | \$125,000

Site 4 - (1.57 acres) | Ground Lease Only | \$100,000

Site 5 - (13 acres) | For Sale | \$1,500,000