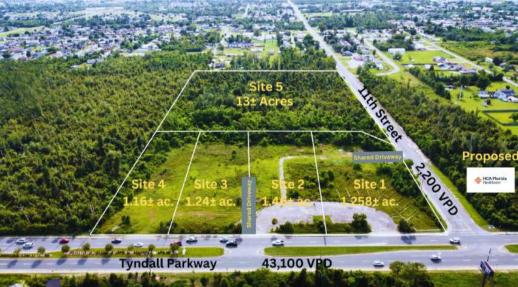

# SUPER SITES AVAILABLE SOUTHWEST CORNER OF TYNDALL PARKWAY & 11TH STREET 1023 NORTH TYNDALL PARKWAY; PANAMA CITY, FLORIDA 32404

\*\*\*Sites 1-4 are planned to be delivered "pad ready" with utilities stubbed. This includes cut/fill/grading across all four pads.

Zoning: Commercial - City of Springfield

Utilities: Water and Sewer - City of Springfield

Traffic count: 40,000 -Tyndall Parkway(2023 - AADT - FDOT)

2,300 -11th Street (2023 - AADT - FDOT)

Land Size: Site 1 - (1.26 acres) | Ground Lease Only | \$135,000

Site 2 - (1.46 acres) | Ground Lease Only | \$125,000

Site 3 - (1.24 acres) | Ground Lease Only | \$125,000

Site 4 - (1.57 acres) | Ground Lease Only | \$100,000

Site 5 - (13 acres) | For Sale | \$1,500,000

**Comments:** SUPER SITES AVAILABLE - Tyndall Parkway is the primary artery to Tyndall Air Force Base which is presently being completely rebuilt as the AIR FORCE BASE OF THE FUTURE undergoing a 4.9 billion dollar redevelopment. The site is also near major commercial development (Walmart, Whataburger, Dairy Queen, AT&T, WoodSpring Suites, Beef O Brady's, Regions Bank, Starbucks, Mattress Firm, T-Mobile, ALDI and much more). The Gulf Coast Parkway is presently being developed and will intersect Tyndall Parkway approximately 1,000 ± North of 11th Street. A new Hampton Inn, residential development and a 338± unit multi-family development are planned in the immediate area.