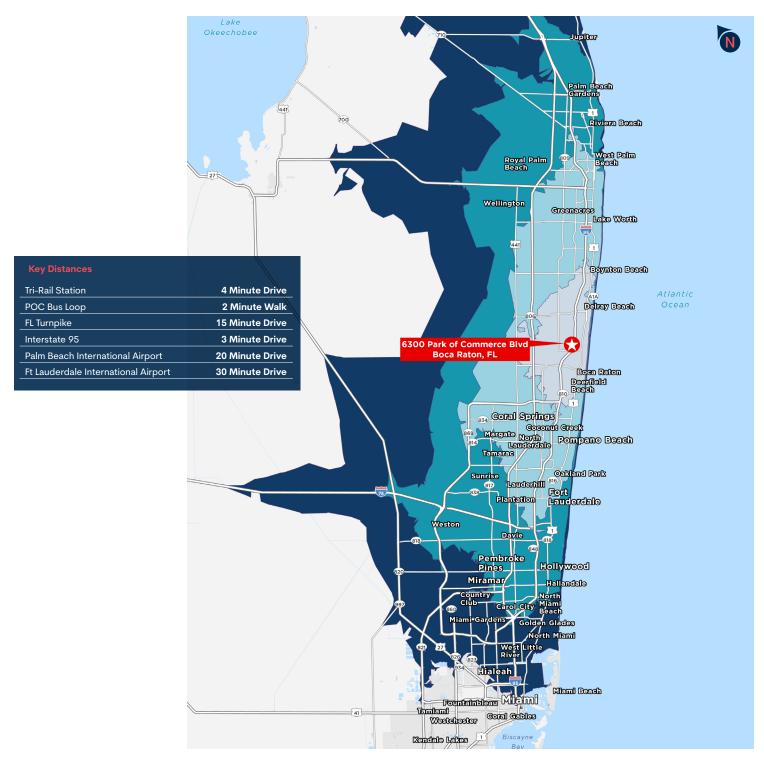

## A Superior Location.

Located in the prestigious Park at Broken Sound, 6300 Park of Commerce Boulevard is a tremendous headquarter location in the heart of Boca Raton. The property sits on over 5 acres of land with the availability for overflow parking, outside storage of vehicles or a potential building expansion. 6300 Park of Commerce is minutes from I-95 and has mass transit available within the park, making this an ideal location for any user.