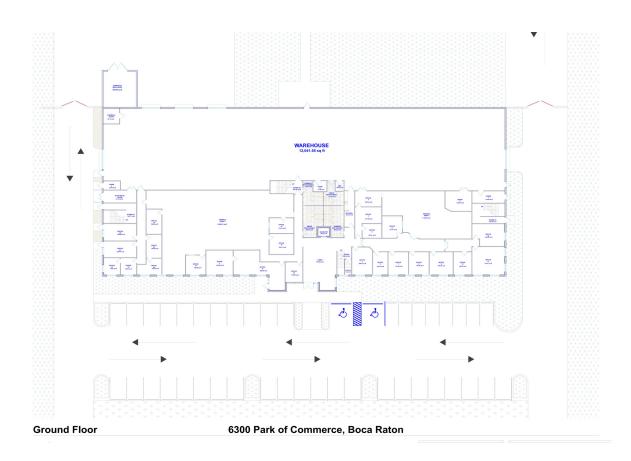

**Ample parking** 

**Expansion capabilities** 

Free-standing building

Immediate access to I-95

pecifications

38,195 sq. ft.

**25,204 sq. ft.** OFFICE AREA

**26'**CLEAR HEIGHT

1995 YEAR BUILT

3
GRADE LEVEL DOORS

1 DOCK WELL DOOR

178 spaces auto parking

W1 ZONING

ESFR FIRE SPRINKLERS