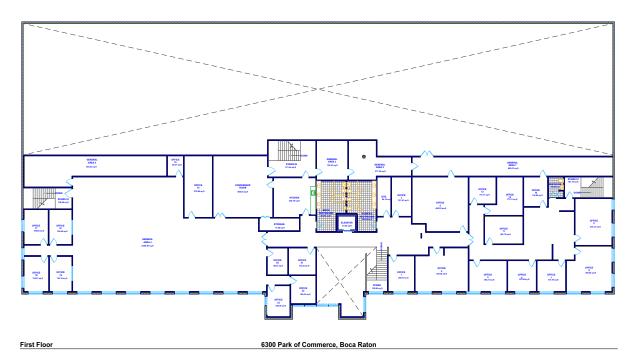

**Ample parking** 

**Expansion capabilities** 

Free-standing building

Immediate access to I-95

pecifications

38,195 sq. ft.

**25,204 sq. ft.** OFFICE AREA

**26'**CLEAR HEIGHT

1995 YEAR BUILT

3
GRADE LEVEL DOORS

1 DOCK WELL DOOR

178 spaces auto parking

W1 ZONING

ESFR FIRE SPRINKLERS