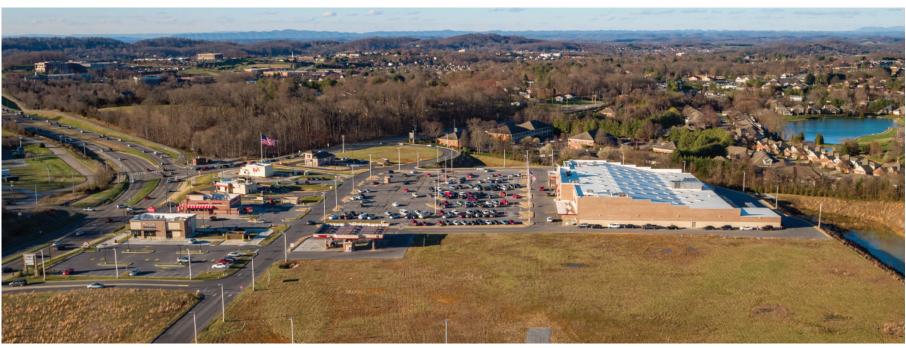

# **Outparcels Available | Ground Lease or Build-to-Suit**

920 North State of Franklin Rd. Johnson City, TN 37601

SITE

9.82 ac

FOR MORE INFO CONTACT

Marcus Nidiffer (423) 571-7012 marcusn@ira-realty.com

Office: (423) 968-5971

# LOCATION OVERVIEW



# РНОТОЅ







# SITE PLAN





### AMENITIES MAP



### AREA DEMOGRAPHICS



| 2019 Summary                  | 1 MILE   | 3 MILES  | 5 MILES  |
|-------------------------------|----------|----------|----------|
| Population                    | 5,597    | 44,148   | 78,949   |
| Households                    | 2,741    | 19,289   | 34,357   |
| Families                      | 1,389    | 9,810    | 19,153   |
| Average Household Size        | 1.99     | 2.1      | 2.19     |
| Owner Occupied Housing Units  | 1,385    | 9,710    | 18,322   |
| Renter Occupied Housing Units | 1,357    | 9,579    | 16,035   |
| Median Age                    | 45.6     | 39.2     | 39.8     |
| Median Household Income       | \$40,939 | \$38,026 | \$39,349 |
| Average Household Income      | \$70,273 | \$64,413 | \$65,