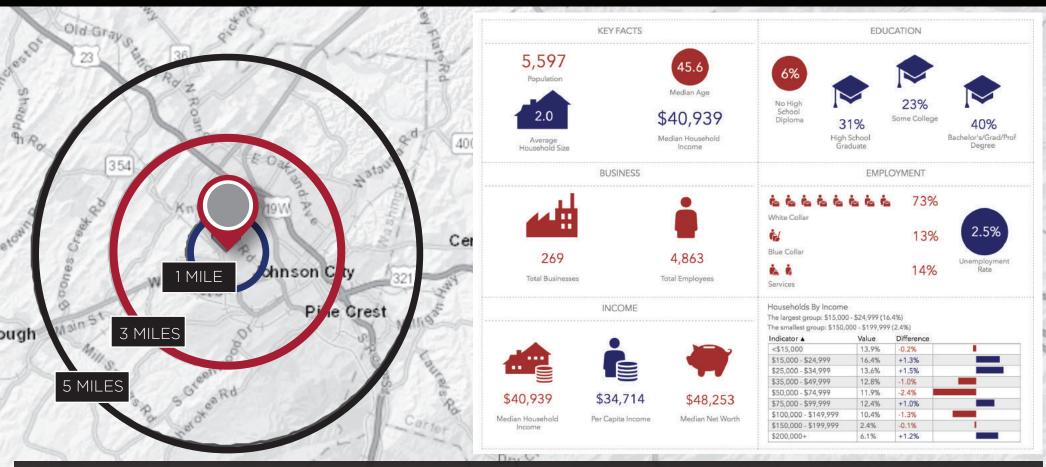

### AREA DEMOGRAPHICS

| 2019 Summary                  | 1 MILE   | 3 MILES  | 5 MILES  |
|-------------------------------|----------|----------|----------|
| Population                    | 5,597    | 44,148   | 78,949   |
| Households                    | 2,741    | 19,289   | 34,357   |
| Families                      | 1,389    | 9,810    | 19,153   |
| Average Household Size        | 1.99     | 2.1      | 2.19     |
| Owner Occupied Housing Units  | 1,385    | 9,710    | 18,322   |
| Renter Occupied Housing Units | 1,357    | 9,579    | 16,035   |
| Median Age                    | 45.6     | 39.2     | 39.8     |
| Median Household Income       | \$40,939 | \$38,026 | \$39,349 |
| Average Household Income      | \$70,273 | \$64,413 | \$65,675 |