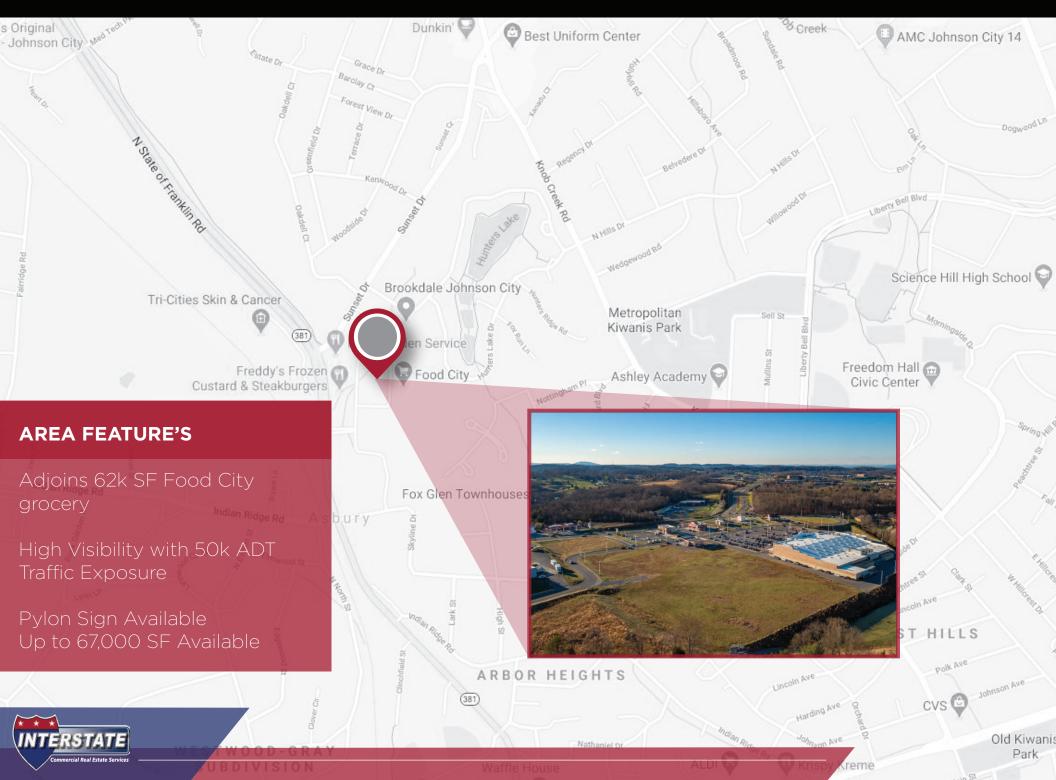

# **Outparcels Available | Ground Lease or Build-to-Suit**

920 North State of Franklin Rd. Johnson City, TN 37601

SITE

9.82 ac

FOR MORE INFO CONTACT

Marcus Nidiffer (423) 571-7012 marcusn@ira-realty.com

Office: (423) 968-5971

# LOCATION OVERVIEW



# РНОТОЅ







# SITE PLAN





### AMENITIES MAP



### AREA DEMOGRAPHICS



| 2019 Summary                  | 1 MILE   | 3 MILES  | 5 MILES  |
|-------------------------------|----------|----------|----------|
| Population                    | 5,597    | 44,148   | 78,949   |
| Households                    | 2,741    | 19,289   | 34,357   |
| Families                      | 1,389    | 9,810    | 19,153   |
| Average Household Size        | 1.99     | 2.1      | 2.19     |
| Owner Occupied Housing Units  | 1,385    | 9,710    | 18,322   |
| Renter Occupied Housing Units | 1,357    | 9,579    | 16,035   |
| Median Age                    | 45.6     | 39.2     | 39.8     |
| Median Household Income       | \$40,939 | \$38,026 | \$39,349 |
| Average Household Income      | \$70,273 | \$64