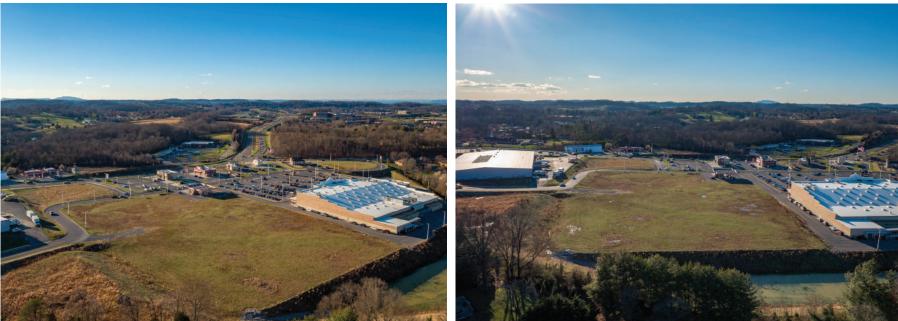

# **Outparcels Available | Ground Lease or Build-to-Suit**

920 North State of Franklin Rd. Johnson City, TN 37601

SITE

9.82 ac

FOR MORE INFO CONTACT

Marcus Nidiffer (423) 571-7012 marcusn@ira-realty.com

Office: (423) 968-5971

# LOCATION OVERVIEW



# РНОТОЅ







# SITE PLAN





### AMENITIES MAP



### AREA DEMOGRAPHICS



| 2019 Summary                  | 1 MILE   | 3 MILES  | 5 MILES  |
|-------------------------------|----------|----------|----------|
| Population                    | 5,597    | 44,148   | 78,949   |
| Households                    | 2,741    | 19,289   | 34,357   |
| Families                      | 1,389    | 9,810    | 19,153   |
| Average Household Size        | 1.99     | 2.1      | 2.19     |
| Owner Occupied Housing Units  | 1,385    | 9,710    | 18,322   |
| Renter Occupied Housing Units | 1,357    | 9,579    | 16,035   |
| Median Age                    | 45.6     | 39.2     | 39.8     |
| Median Household Income       | \$40,939 | \$38,026 | \$39,349 |
| Average Household Income      | \$70,273 | \$64,413 | \$65,67