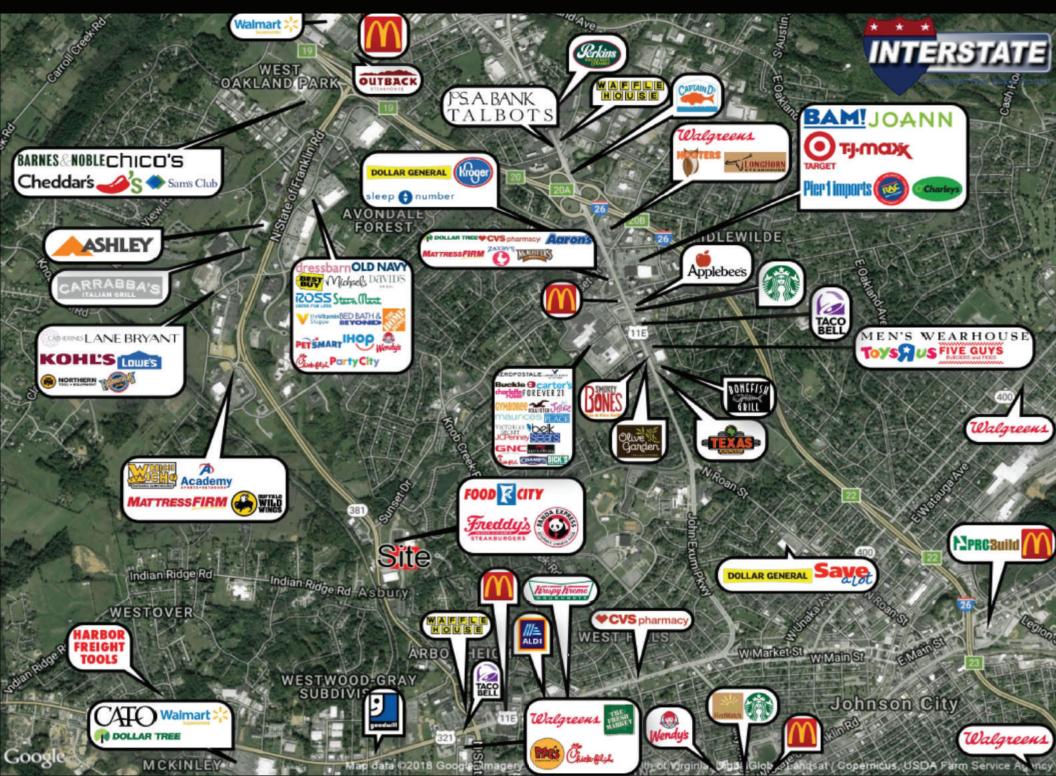

# **Outparcels Available | Ground Lease or Build-to-Suit**

920 North State of Franklin Rd. Johnson City, TN 37601

SITE

9.82 ac

FOR MORE INFO CONTACT

Marcus Nidiffer (423) 571-7012 marcusn@ira-realty.com

Office: (423) 968-5971

# LOCATION OVERVIEW



# РНОТОЅ







# SITE PLAN





### AMENITIES MAP



### AREA DEMOGRAPHICS



| 2019 Summary                  | 1 MILE   | 3 MILES  | 5 MILES  |
|-------------------------------|----------|----------|----------|
| Population                    | 5,597    | 44,148   | 78,949   |
| Households                    | 2,741    | 19,289   | 34,357   |
| Families                      | 1,389    | 9,810    | 19,153   |
| Average Household Size        | 1.99     | 2.1      | 2.19     |
| Owner Occupied Housing Units  | 1,385    | 9,710    | 18,322   |
| Renter Occupied Housing Units | 1,357    | 9,579    | 16,035   |
| Median Age                    | 45.6     | 39.2     | 39.8     |
| Median Household Income       | \$40,939 | \$38,026 | \$39,349 |
| Average Household Income      | \$70,273 | \$64,413 | \$65,675 |

Poc

100

| 2024 Summary