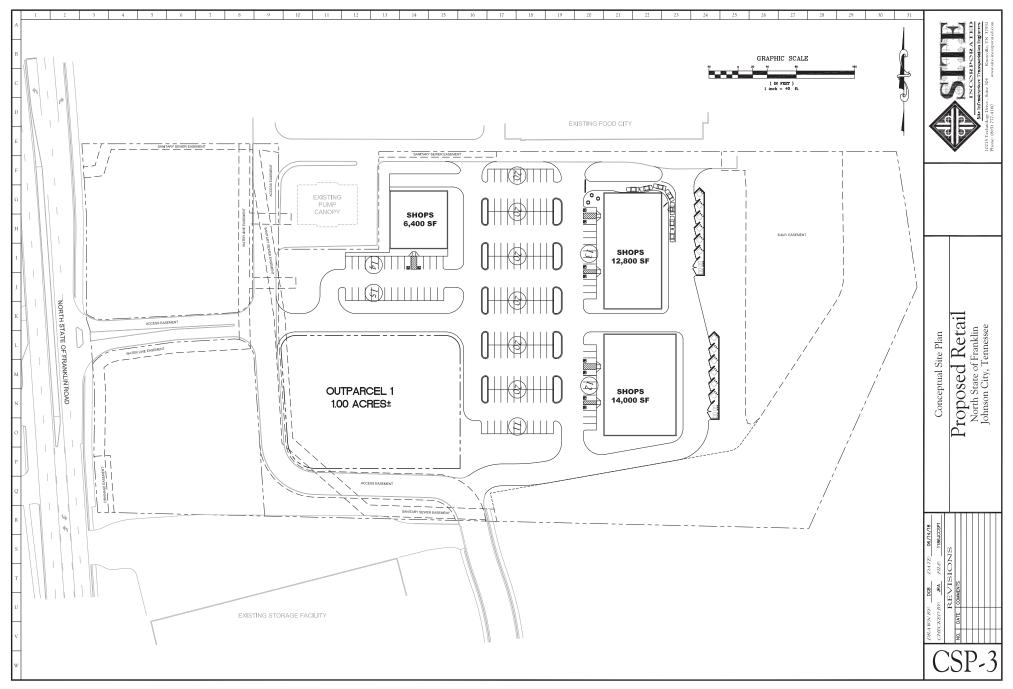

# **Outparcels Available | Ground Lease or Build-to-Suit**

920 North State of Franklin Rd. Johnson City, TN 37601

SITE

9.82 ac

FOR MORE INFO CONTACT

Marcus Nidiffer (423) 571-7012 marcusn@ira-realty.com

Office: (423) 968-5971

# LOCATION OVERVIEW



# РНОТОЅ







# SITE PLAN





### AMENITIES MAP



### AREA DEMOGRAPHICS



| 2019 Summary                  | 1 MILE   | 3 MILES  | 5 MILES  |
|-------------------------------|----------|----------|----------|
| Population                    | 5,597    | 44,148   | 78,949   |
| Households                    | 2,741    | 19,289   | 34,357   |
| Families                      | 1,389    | 9,810    | 19,153   |
| Average Household Size        | 1.99     | 2.1      | 2.19     |
| Owner Occupied Housing Units  | 1,385    | 9,710    | 18,322   |
| Renter Occupied Housing Units | 1,357    | 9,579    | 16,035   |
| Median Age                    | 45.6     | 39.2     | 39.8     |
| Median Household Income       | \$40,939 | \$38,026 | \$39,349 |
| Average Household Income      | \$70,273 | \$64,413 | \$65,675 |

Poc

100

|