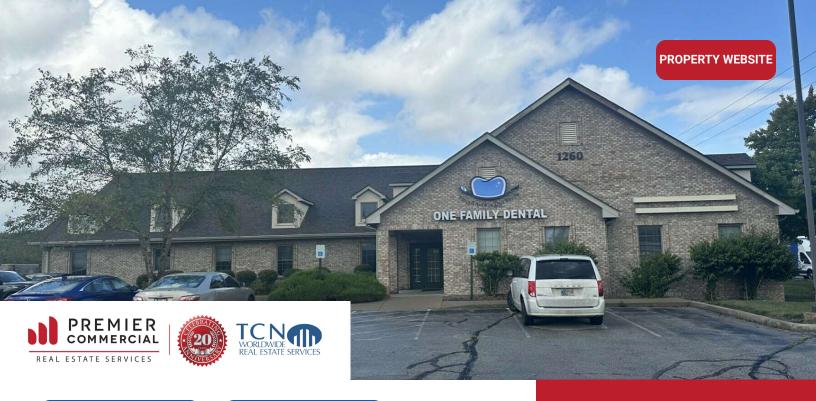

1260 N. POST RD. Indianapolis, IN 46219

### FOR LEASE

### PROPERTY DESCRIPTION

Professional or medical office lease available. The suite has a reception area, six private offices, a large, open workspace, a private restroom, & a kitchenette. Close proximity to I-465, I-70, US 40, & only a five-minute drive to Downtown Indianapolis. Surrounded by prime retail & office, as well as residents/possible patients. Due east of Downtown Indy & the charming Historic Irvington Neighborhood.