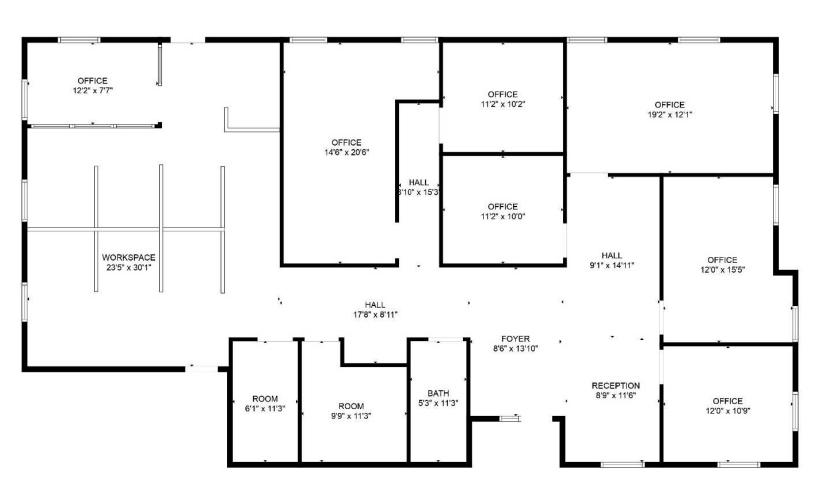

### PROPERTY DESCRIPTION

Professional or medical office lease available. The suite has a reception area, six private offices, a large, open workspace, a private restroom, & a kitchenette. Close proximity to I-465, I-70, US 40, & only a five-minute drive to Downtown Indianapolis. Surrounded by prime retail & office, as well as residents/possible patients. Due east of Downtown Indy & the charming Historic Irvington Neighborhood.

### FOR LEASE

(Not to Scale)

FLOOR PLAN CREATED BY CUBICASA APP. MEASUREMENTS DEEMED HIGHLY RELIABLE BUT NOT GUARANTEED.

STEVE MONNOT

TOM FERGUSON

O: 317.454.7171 | C: 260.444.7194 smonnot@premiercres.com O: 317.454.7171 | C: 317.714.7171 tferguson@premiercres.com