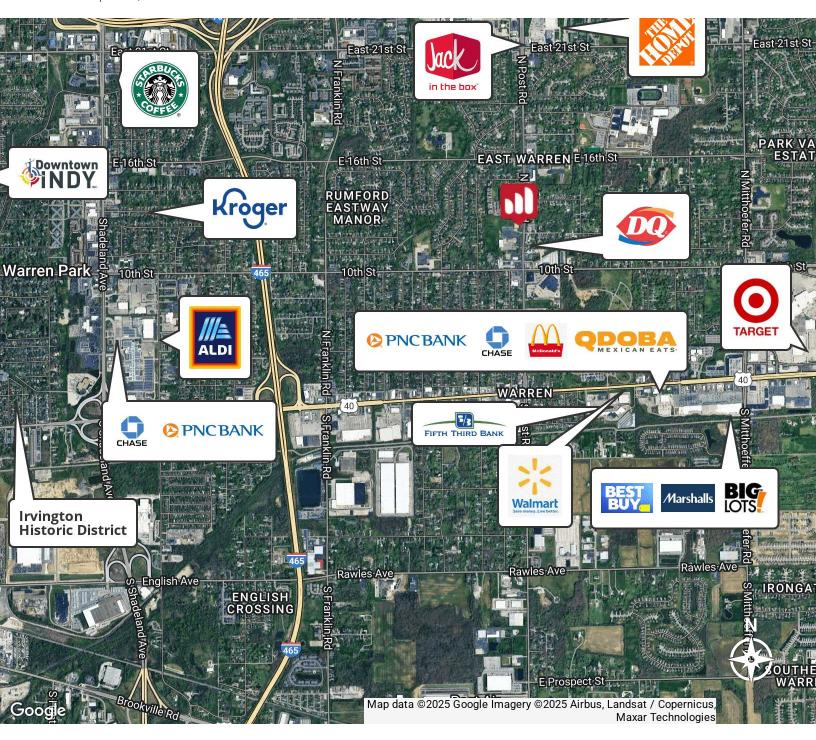

### **LOCATION DESCRIPTION**

With close proximity to downtown, tenants can experience the dynamic energy of the city while also enjoying the convenience of suburban amenities. Nearby, the renowned Irvington Historic District offers a charming mix of local boutiques, eateries, & cultural attractions, providing a distinct sense of community. Tenants can also take advantage of easy access to major highways, making commutes a breeze.