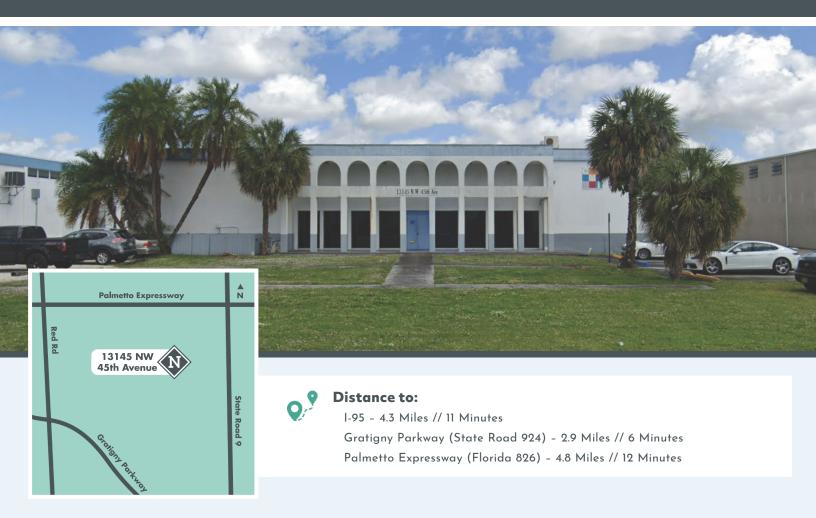

## 13145 NW 45th Avenue

13145 NW 45th Ave, Opa-Locka, FL 33054 Located off NW 135th St and 45th Ave

- 24,500 sf of Industrial / Warehouse Space
- 3,000 sf of Office Space
- Two Dock High Doors and One Ramp
- 3-phase Power 240 Volts / 800 Amps
- 16' Clear Height
- Ample Parking / Large Truck Court

- Immediate Vicinity of Opa Locka Airport
- 15 mins to Miami International Airport
- Situated within the esteemed Miami-Dade Industrial Park
- Zoned 7400 / Industrial 4837 / Warehouse Terminal or Storage - Heavy I-3