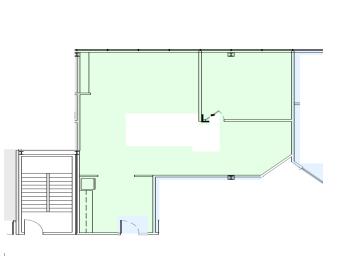

# For Lease- Greenwich Centre

Rental Rate: \$21.50/RSF, FS

Suite Size: 1,340 RSF - 5,320 RSF

Suite 310- 5,320 RSF

Suite 100- 1,850 RSF

Suite 210- 1,340 RSF

Suite 201- 3,180 RSF

# For Lease- Greenwich Centre

Rental Rate: \$21.50/RSF, FS Suite Size: 1,340 RSF- 5,320 RSF