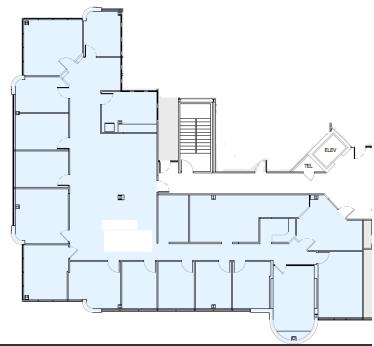

# For Lease- Greenwich Centre

Rental Rate: \$21.50/RSF, FS

Suite Size: 1,340 RSF - 5,320 RSF

Suite 310- 5,320 RSF

Suite 100- 1,850 RSF

Suite 210- 1,340 RSF

Suite 201- 3,180 RSF

# For Lease- Greenwich Centre

Rental Rate: \$21.50/RSF, FS Suite Size: 1,340 RSF- 5,320 RSF