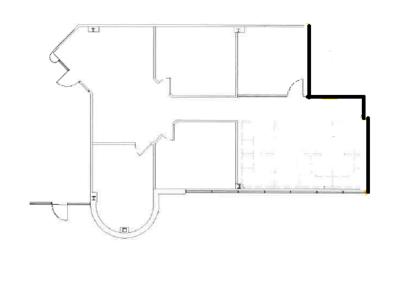

# For Lease- Greenwich Centre

Rental Rate: \$21.50/RSF, FS

Suite Size: 1,340 RSF - 5,320 RSF

Suite 310- 5,320 RSF

Suite 100- 1,850 RSF

Suite 210- 1,340 RSF

Suite 201- 3,180 RSF

# For Lease- Greenwich Centre

Rental Rate: \$21.50/RSF, FS Suite Size: 1,340 RSF- 5,320 RSF