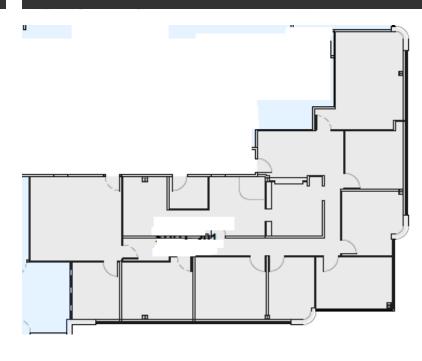

# For Lease- Greenwich Centre

Rental Rate: \$21.50/RSF, FS

Suite Size: 1,340 RSF - 5,320 RSF

Suite 310- 5,320 RSF

Suite 100- 1,850 RSF

Suite 210- 1,340 RSF

Suite 201- 3,180 RSF

# For Lease- Greenwich Centre

Rental Rate: \$21.50/RSF, FS Suite Size: 1,340 RSF- 5,320 RSF