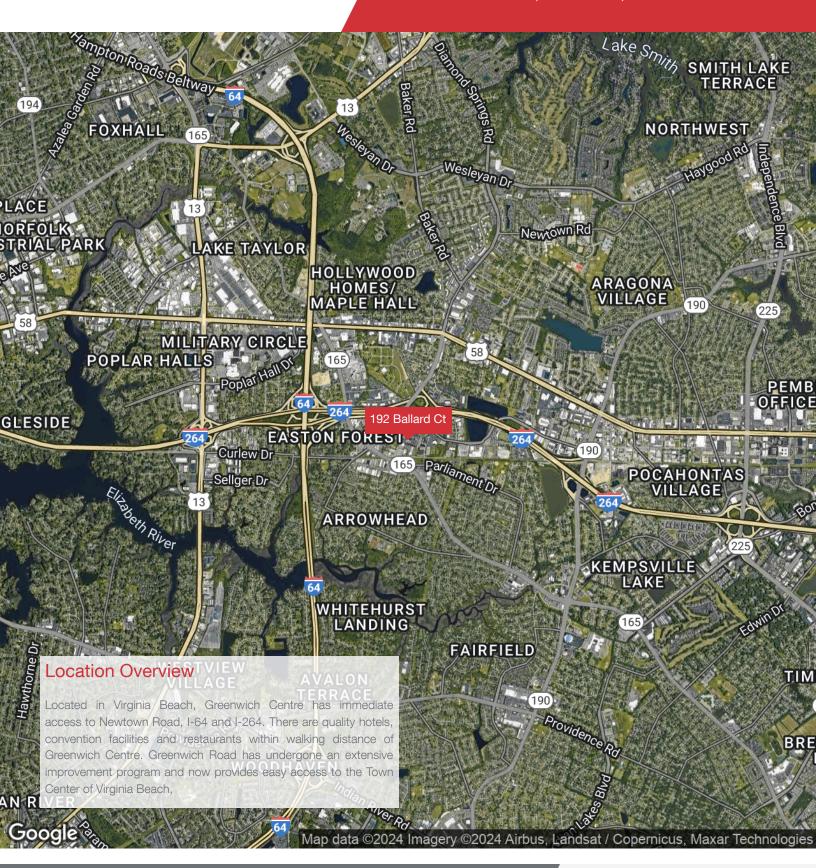

or pylon and building signage
- · Excellent Parking ratio
- · Renovated Lobby and Restrooms
- · Suites with flexible layouts and great window line

### **Building Summary**

| Lease Rate:       | \$21.50/ RSF, Full Service |
|-------------------|----------------------------|
| Building Size:    | 57,643 RSF                 |
| Available Suites: | 1,340 RSF - 5,320 RSF      |

#### For More Information

#### Matt Wilbricht

Executive Vice President, Principal C: 757 270 6956 mattwilbricht@naidominion.com



# For Lease- Greenwich Centre

Rental Rate: \$21.50/RSF, FS

Suite Size: 1,340 RSF - 5,320 RSF



Suite 310- 5,320 RSF



Suite 100- 1,850 RSF



Suite 210- 1,340 RSF



Suite 201- 3,180 RSF



# For Lease- Greenwich Centre

Rental Rate: \$21.50/RSF, FS Suite Size: 1,340 RSF- 5,320 RSF