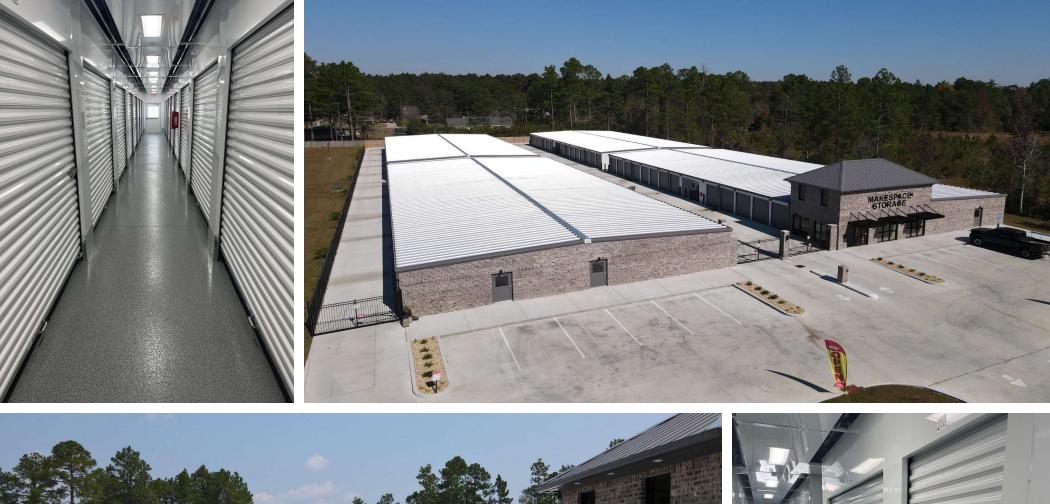

#### **INVESTMENT OVERVIEW**

Marcus & Millichap is pleased to present Make Space Storage located at 1321 MS-42, Petal, MS 39465. Make Space Storage offers 282 climate-controlled units within 38,950 net rentable square feet.

Make Space Storage is a class A facility that offers brand new 24-hour digital surveillance that can be monitored remotely, the facility is fully paved with extra wide drive isles for the drive-up climate-controlled units, enjoys Noke smart locks and Noke entry app and offers gated entry and exit. Make Space Storage currently has onsite management housed in a 700 square foot beautiful office. This office comes with 700 square feet of upstairs unfinished space that is currently being used as office storage. Opening its doors in July 2022 the facility experienced an excellent lease up achieving 37% physical occupancy in just six months, reaching 61% physical occupancy by December 2023 and sits currently at 82% physical occupancy and 77% economic occupancy. Make Space Storage is located directly off of Highway 42, just 0.8 miles from Petal High School, with an excellent traffic count and visibility. Highway 42 serves as a primary means of transportation for both local residents and visitors passing through the area. The presence of Highway 42 has influenced the cities infrastructure development housing numerous businesses and commercial establishments. Petal MS is located in Forrest County and it is approximately 10 miles northeast of Hattiesburg, MS which is the largest city in southern MS. Forrest County MS has experienced steady population growth and is a regional economic hub, hosting several major employers and industries and is also the home to Southern Mississippi University which is located just 10.7 miles from Make Space Storage.

#### **INVESTMENT HIGHLIGHTS**

- 38,950 NRSF / 282 Climate Controlled Units
- Class A facility Built in 2022 / Retail Location
- Opened in July of 2022 / Achieved 61% Occupancy by December 2023 / Currently 83%
- Located 0.8 Miles From Petal High school
- Located Directly off of Highway 42 / Excellent Visibility and Traffic Count