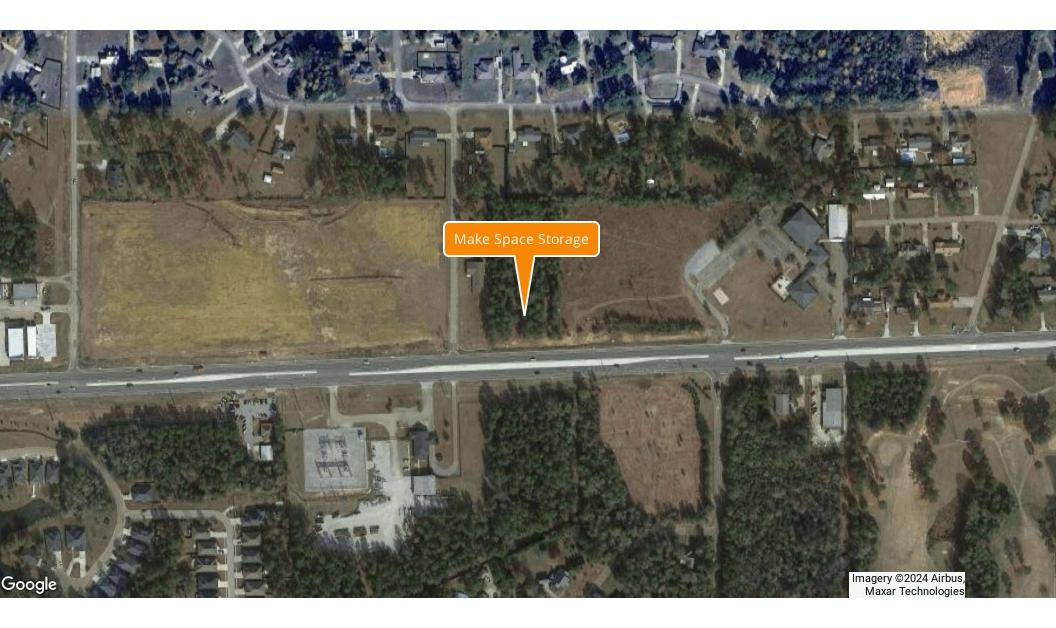

Make Space Storage is a class A facility that offers brand new 24-hour digital surveillance that can be monitored remotely, the facility is fully paved with extra wide drive isles for the drive-up climate-controlled units, enjoys Noke smart locks and Noke entry app and offers gated entry and exit. Make Space Storage currently has onsite management housed in a 700 square foot beautiful office. This office comes with 700 square feet of upstairs unfinished space that is currently being used as office storage. Opening its doors in July 2022 the facility experienced an excellent lease up achieving 37% physical occupancy in just six months, reaching 61% physical occupancy by December 2023 and sits currently at 82% physical occupancy and 77% economic occupancy. Make Space Storage is located directly off of Highway 42, just 0.8 miles from Petal High School, with an excellent traffic count and visibility. Highway 42 serves as a primary means of transportation for both local residents and visitors passing through the area. The presence of Highway 42 has influenced the cities infrastructure development housing numerous businesses and commercial establishments. Petal MS is located in Forrest County and it is approximately 10 miles northeast of Hattiesburg, MS which is the largest city in southern MS. Forrest County MS has experienced steady population growth and is a regional economic hub, hosting several major employers and industries and is also the home to Southern Mississippi University which is located just 10.7 miles from Make Space Storage.