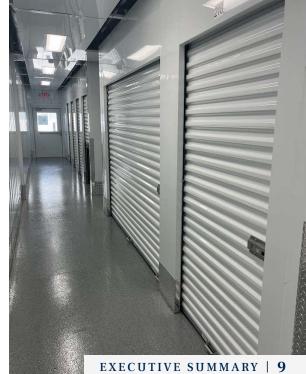

#### **INVESTMENT OVERVIEW**

Marcus & Millichap is pleased to present Make Space Storage located at 1321 MS-42, Petal, MS 39465. Make Space Storage offers 282 climate-controlled units within 38,950 net rentable square feet.

Make Space Storage is a class A facility that offers brand new 24-hour digital surveillance that can be monitored remotely, the facility is fully paved with extra wide drive isles for the drive-up climate-controlled units, enjoys Noke smart locks and Noke entry app and offers gated entry and exit. Make Space Storage currently has onsite management housed in a 700 square foot beautiful office. This office comes with 700 square feet of upstairs unfinished space that is currently being used as office storage. Opening its doors in July 2022 the facility experienced an excellent lease up achieving 37% physical occupancy in just six months, reaching 61% physical occupancy by December 2023 and sits currently at 82% physical occupancy and 77% economic occupancy. Make Space Storage is located directly off of Highway 42, just 0.8 miles from Petal High School, with an excellent traffic count and visibility. Highway 42 serves as a primary means of transportation for both local residents and visitors passing through the area. The presence of Highway 42 has influenced the cities infrastructure development housing numerous businesses and commercial establishments. Petal MS is located in Forrest County and it is approximately 10 miles northeast of Hattiesburg, MS which is the largest city in southern MS. Forrest County MS has experienced steady population growth and is a regional economic hub, hosting several major employers and industries and is also the home to Southern Mississippi University which is located just 10.7 miles from Make Space Storage.