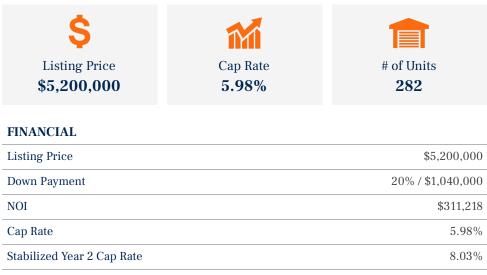

#### **OPERATIONAL**

| Rentable SF        | 38,950 SF               |
|--------------------|-------------------------|
| # of Units         | 282                     |
| Lot Size           | 2.44 Acres (106,286 SF) |
| Year Built         | 2022                    |
| Physical Occupancy | 83%                     |

Make Space Storage is being offered at \$5,200,000 or \$133 per net rentable square feet for a class A all climate-controlled facility built in 2022.

# INCOME & EXPENSES // Make Space Storage

|                                       |          | CURREN<br>TRAILING 4-M |         | CURRENT ADJ<br>TRAILING 4-M0 |              | PROFORN<br>YEAR 1 | ЛА           | PROFORI<br>YEAR 2 |              |
|---------------------------------------|----------|------------------------|---------|------------------------------|--------------|-------------------|--------------|-------------------|--------------|
| Total Number of Units                 |          | 282                    |         | 282                          |              | 282               |              | 282               |              |
| Net Rentable Square Feet              |          | 38,950                 |         | 38,950                       |              | 38,950            |              | 38,950            |              |
| INCOME                                |          |                        |         |                              |              |                   |              |                   |              |
| Gross Potential Rent                  |          | \$<br>521,220          | \$13.38 | \$<br>521,220                | \$13.38      | \$<br>555,060     | \$14.25      | \$<br>577,262     | \$14.82      |
| Less: Vacancy, Concessions & Discount | ts       | \$<br>(118,413)        | 23%     | \$<br>(118,413)              | 23%          | \$<br>(67,663)    | 12%          | \$<br>(70,370)    | 12%          |
| Rental Income                         |          | \$<br>402,807          | 77%     | \$<br>402,807                | 77%          | \$<br>487,397     | 88%          | \$<br>506,893     | 88%          |
| Late & NSF Fees                       |          | \$<br>4,708            |         | \$<br>4,708                  |              | \$<br>4,943       |              | \$<br>5,092       |              |
| Administrative Fee                    |          | \$<br>-                |         | \$<br>-                      |              | \$<br>7,350       |              | \$<br>7,571       |              |
| Tenant Insurance Income               |          | \$<br>9,151            |         | \$<br>9,151                  |              | \$<br>20,101      |              | \$<br>21,928      |              |
| EFFECTIVE GROSS INCOME                |          | \$<br>416,666          |         | \$<br>416,666                |              | \$<br>519,791     |              | \$<br>541,483     |              |
|                                       |          |                        | \$ PSF  |                              | \$ PSF       |                   | \$ PSF       |                   | \$ PSF       |
| EXPENSES                              |          |                        |         |                              |              |                   |              |                   |              |
| Real Estate Taxes                     |          | \$<br>-                | \$0.00  | \$<br>20,589                 | \$0.53       | \$<br>20,589      | \$0.53       | \$<br>20,589      | \$0.53       |
| Property Insurance                    |          | \$<br>18,949           | \$0.49  | \$<br>15,672                 | \$0.40       | \$<br>15,672      | \$0.40       | \$<br>15,672      | \$0.40       |
| Marketing & Advertising               |          | \$<br>-                | \$0.00  | \$<br>4,800                  | \$0.12       | \$<br>4,800       | \$0.12       | \$<br>4,800       | \$0.12       |
| Payroll                               |          | \$<br>-                | \$0.00  | \$<br>8,500                  | \$0.22       | \$<br>8,500       | \$0.22       | \$<br>8,500       | \$0.22       |
| General & Administrative              |          | \$<br>770              | \$0.02  | \$<br>1,500                  | \$0.04       | \$<br>1,515       | \$0.04       | \$<br>3,232       | \$0.08       |
| Bank and Credit Card Fees             |          | \$<br>-                | \$0.00  | \$<br>7,875                  | \$0.20       | \$<br>9,941       | \$0.26       | \$<br>10,356      | \$0.27       |
| Repairs & Maintenance                 |          | \$<br>7,620            | \$0.20  | \$<br>3,500                  | \$0.09       | \$<br>3,535       | \$0.09       | \$<br>3,535       | \$0.09       |
| Utilities                             |          | \$<br>15,500           | \$0.40  | \$<br>15,500                 | \$0.40       | \$<br>15,500      | \$0.40       | \$<br>15,655      | \$0.40       |
| Telephone & Internet                  |          | \$<br>4,048            | \$0.10  | \$<br>1,188                  | \$0.03       | \$<br>1,200       | \$0.03       | \$<br>1,212       | \$0.03       |
| Tenant Insurance Commissions          |          | \$<br>-                | \$0.00  | \$<br>5,491                  | \$0.14       | \$<br>13,157      | \$0.34       | \$<br>13,157      | \$0.34       |
| Management Fee 5%                     |          | \$<br>-                | \$0.00  | \$<br>20,833                 | \$0.53       | \$<br>25,989      | \$0.67       | \$<br>27,074      | \$0.70       |
| TOTAL EXPENSES                        |          | \$<br>46,888           | \$1.20  | \$<br>105,448                | \$2.71       | \$<br>120,398     | \$3.09       | \$<br>123,782     | \$3.18       |
| Expenses Per El (%)                   |          |                        | 11.3%   |                              | 25.3%        |                   | 23.2%        |                   | 22.9%        |
| NET OPERATING INCOME                  |          | \$<br>369,778          |         | \$<br>311,218                |              | \$<br>399,393     |              | \$<br>417,701     |              |
| PRICING ANALYSIS                      |          | <br>                   |         | CURREN                       |              | <br>YEAR 1        |              | PROFORI           | MA           |
| Sales Price                           | Pr./SF   |                        |         | Cap Rate                     | Cash on Cash | Cap Rate          | Cash on Cash | Cap Rate          | Cash on Cash |
| \$5,600,000                           | \$143.77 |                        |         | 5.56%                        | -0.38%       | 7.13%             | 4.87%        | 7.46%             | 5.96%        |