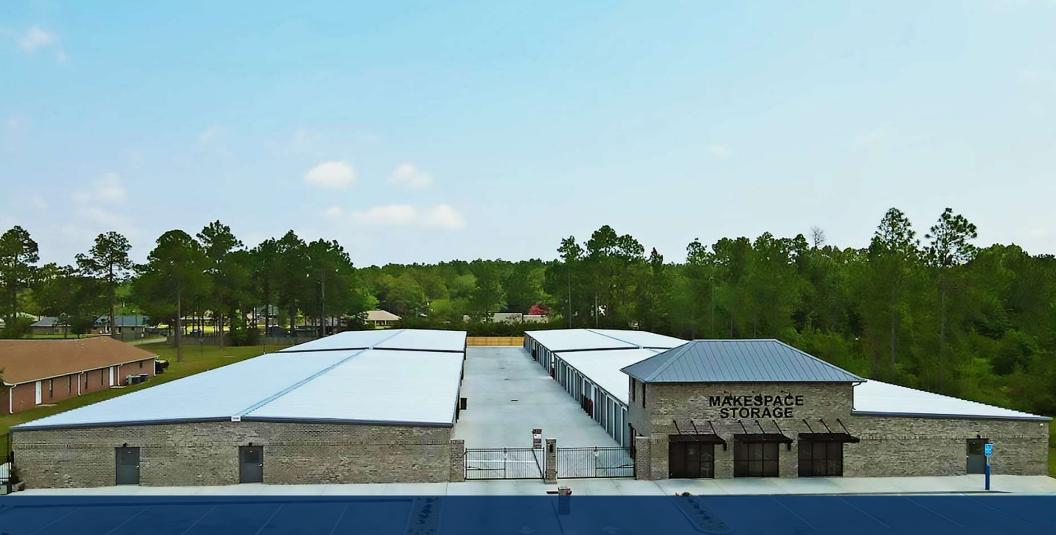

# MAKE SPACE STORAGE 1321 MS-42, Petal, MS 39465

#### **INVESTMENT OVERVIEW**

Marcus & Millichap is pleased to present Make Space Storage located at 1321 MS-42, Petal, MS 39465. Make Space Storage offers 282 climate-controlled units within 38,950 net rentable square feet.

Make Space Storage is a class A facility that offers brand new 24-hour digital surveillance that can be monitored remotely, the facility is fully paved with extra wide drive isles for the drive-up climate-controlled units, enjoys Noke smart locks and Noke entry app and offers gated entry and exit. Make Space Storage currently has onsite management housed in a 700 square foot beautiful office. This office comes with 700 square feet of upstairs unfinished space that is currently being used as office storage. Opening its doors in July 2022 the facility experienced an excellent lease up achieving 37% physical occupancy in just six months, reaching 61% physical occupancy by December 2023 and sits currently at 82% physical occupancy and 77% economic occupancy. Make Space Storage is located directly off of Highway 42, just 0.8 miles from Petal High School, with an excellent traffic count and visibility. Highway 42 serves as a primary means of transportation for both local residents and visitors passing through the area. The presence of Highway 42 has influenced the cities infrastructure development housing numerous businesses and commercial establishments. Petal MS is located in Forrest County and it is approximately 10 miles northeast of Hattiesburg, MS which is the largest city in southern MS. Forrest County MS has experienced steady population growth and is a regional economic hub, hosting several major employers and industries and is also the home to Southern Mississippi University which is located just 10.7 miles from Make Space Storage.