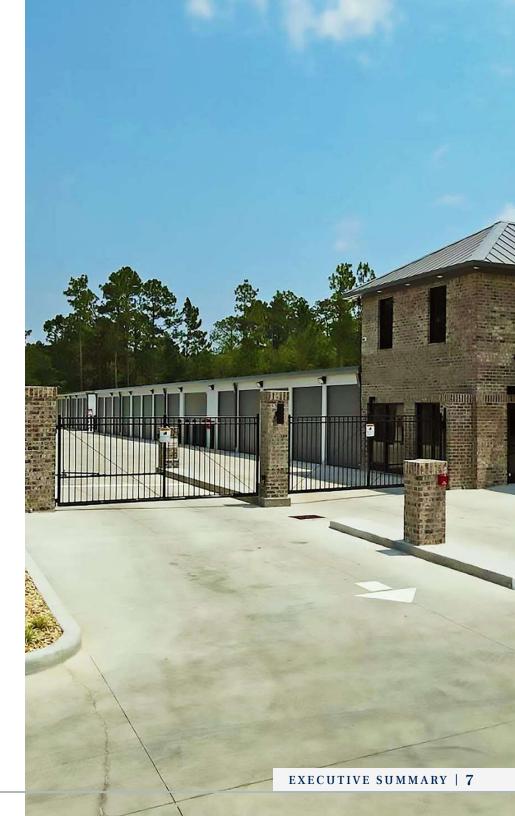

# MAKE SPACE STORAGE 1321 MS-42, Petal, MS 39465

#### **INVESTMENT OVERVIEW**

Marcus & Millichap is pleased to present Make Space Storage located at 1321 MS-42, Petal, MS 39465. Make Space Storage offers 282 climate-controlled units within 38,950 net rentable square feet.

Make Space Storage is a class A facility that offers brand new 24-hour digital surveillance that can be monitored remotely, the facility is fully paved with extra wide drive isles for the drive-up climate-controlled units, enjoys Noke smart locks and Noke entry app and offers gated entry and exit. Make Space Storage currently has onsite management housed in a 700 square foot beautiful office. This office comes with 700 square feet of upstairs unfinished space that is currently being used as office storage. Opening its doors in July 2022 the facility experienced an excellent lease up achieving 37% physical occupancy in just six months, reaching 61% physical occupancy by December 2023 and sits currently at 82% physical occupancy and 77% economic occupancy. Make Space Storage is located directly off of Highway 42, just 0.8 miles from Petal High School, with an excellent traffic count and visibility. Highway 42 serves as a primary means of transportation for both local residents and visitors passing through the area. The presence of Highway 42 has influenced the cities infrastructure development housing numerous businesses and commercial establishments. Petal MS is located in Forrest County and it is approximately 10 miles northeast of Hattiesburg, MS which is the largest city in southern MS. Forrest County MS has experienced steady population growth and is a regional economic hub, hosting several major employers and industries and is also the home to Southern Mississippi University which is located just 10.7 miles from Make Space Storage.