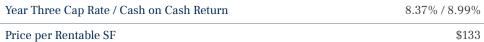

# INCOME & EXPENSES // Make Space Storage

|                                       |          | CURREN<br>TRAILING 4-M |         | CURRENT ADJ<br>TRAILING 4-M0 |              | PROFORN<br>YEAR 1 | ЛА           | PROFORI<br>YEAR 2 |              |
|---------------------------------------|----------|------------------------|---------|------------------------------|--------------|-------------------|--------------|-------------------|--------------|
| Total Number of Units                 |          | 282                    |         | 282                          |              | 282               |              | 282               |              |
| Net Rentable Square Feet              |          | 38,950                 |         | 38,950                       |              | 38,950            |              | 38,950            |              |
| INCOME                                |          |                        |         |                              |              |                   |              |                   |              |
| Gross Potential Rent                  |          | \$<br>521,220          | \$13.38 | \$<br>521,220                | \$13.38      | \$<br>555,060     | \$14.25      | \$<br>577,262     | \$14.82      |
| Less: Vacancy, Concessions & Discount | ts       | \$<br>(118,413)        | 23%     | \$<br>(118,413)              | 23%          | \$<br>(67,663)    | 12%          | \$<br>(70,370)    | 12%          |
| Rental Income                         |          | \$<br>402,807          | 77%     | \$<br>402,807                | 77%          | \$<br>487,397     | 88%          | \$<br>506,893     | 88%          |
| Late & NSF Fees                       |          | \$<br>4,708            |         | \$<br>4,708                  |              | \$<br>4,943       |              | \$<br>5,092       |              |
| Administrative Fee                    |          | \$<br>-                |         | \$<br>-                      |              | \$<br>7,350       |              | \$<br>7,571       |              |
| Tenant Insurance Income               |          | \$<br>9,151            |         | \$<br>9,151                  |              | \$<br>20,101      |              | \$<br>21,928      |              |
| EFFECTIVE GROSS INCOME                |          | \$<br>416,666          |         | \$<br>416,666                |              | \$<br>519,791     |              | \$<br>541,483     |              |
|                                       |          |                        | \$ PSF  |                              | \$ PSF       |                   | \$ PSF       |                   | \$ PSF       |
| EXPENSES                              |          |                        |         |                              |              |                   |              |                   |              |
| Real Estate Taxes                     |          | \$<br>-                | \$0.00  | \$<br>20,589                 | \$0.53       | \$<br>20,589      | \$0.53       | \$<br>20,589      | \$0.53       |
| Property Insurance                    |          | \$<br>18,949           | \$0.49  | \$<br>15,672                 | \$0.40       | \$<br>15,672      | \$0.40       | \$<br>15,672      | \$0.40       |
| Marketing & Advertising               |          | \$<br>-                | \$0.00  | \$<br>4,800                  | \$0.12       | \$<br>4,800       | \$0.12       | \$<br>4,800       | \$0.12       |
| Payroll                               |          | \$<br>-                | \$0.00  | \$<br>8,500                  | \$0.22       | \$<br>8,500       | \$0.22       | \$<br>8,500       | \$0.22       |
| General & Administrative              |          | \$<br>770              | \$0.02  | \$<br>1,500                  | \$0.04       | \$<br>1,515       | \$0.04       | \$<br>3,232       | \$0.08       |
| Bank and Credit Card Fees             |          | \$<br>-                | \$0.00  | \$<br>7,875                  | \$0.20       | \$<br>9,941       | \$0.26       | \$<br>10,356      | \$0.27       |
| Repairs & Maintenance                 |          | \$<br>7,620            | \$0.20  | \$<br>3,500                  | \$0.09       | \$<br>3,535       | \$0.09       | \$<br>3,535       | \$0.09       |
| Utilities                             |          | \$<br>15,500           | \$0.40  | \$<br>15,500                 | \$0.40       | \$<br>15,500      | \$0.40       | \$<br>15,655      | \$0.40       |
| Telephone & Internet                  |          | \$<br>4,048            | \$0.10  | \$<br>1,188                  | \$0.03       | \$<br>1,200       | \$0.03       | \$<br>1,212       | \$0.03       |
| Tenant Insurance Commissions          |          | \$<br>-                | \$0.00  | \$<br>5,491                  | \$0.14       | \$<br>13,157      | \$0.34       | \$<br>13,157      | \$0.34       |
| Management Fee 5%                     |          | \$<br>-                | \$0.00  | \$<br>20,833                 | \$0.53       | \$<br>25,989      | \$0.67       | \$<br>27,074      | \$0.70       |
| TOTAL EXPENSES                        |          | \$<br>46,888           | \$1.20  | \$<br>105,448                | \$2.71       | \$<br>120,398     | \$3.09       | \$<br>123,782     | \$3.18       |
| Expenses Per El (%)                   |          |                        | 11.3%   |                              | 25.3%        |                   | 23.2%        |                   | 22.9%        |
| NET OPERATING INCOME                  |          | \$<br>369,778          |         | \$<br>311,218                |              | \$<br>399,393     |              | \$<br>417,701     |              |
| PRICING ANALYSIS                      |          | <br>                   |         | CURREN                       |              | <br>YEAR 1        |              | PROFORI           | MA           |
| Sales Price                           | Pr./SF   |                        |         | Cap Rate                     | Cash on Cash | Cap Rate          | Cash on Cash | Cap Rate          | Cash on Cash |
| \$5,600,000                           | \$143.77 |                        |         | 5.56%                        | -0.38%       | 7.13%             | 4.87%        | 7.46%             | 5.96%        |

| Sales Price | Pr./SF   | Cap Rate | Cash on Cash | Cap Rate | Cash on Cash | Cap Rate | Cash on Cash |
|-------------|----------|----------|--------------|----------|--------------|----------|--------------|
| \$5,600,000 | \$143.77 | 5.56%    | -0.38%       | 7.13%    | 4.87%        | 7.46%    | 5.96%        |
| \$5,400,000 | \$138.64 | 5.76%    | 0.31%        | 7.40%    | 5.75%        | 7.74%    | 6.88%        |
| \$5,200,000 | \$133.50 | 5.98%    | 1.04%        | 7.68%    | 6.70%        | 8.03%    | 7.87%        |
| \$5,000,000 | \$128.37 | 6.22%    | 1.84%        | 7.99%    | 7.72%        | 8.35%    | 8.94%        |
| \$4,800,000 | \$123.23 | 6.48%    | 2.71%        | 8.32%    | 8.83%        | 8.70%    | 10.10%       |
|             |          |          |              |          |              |          |              |