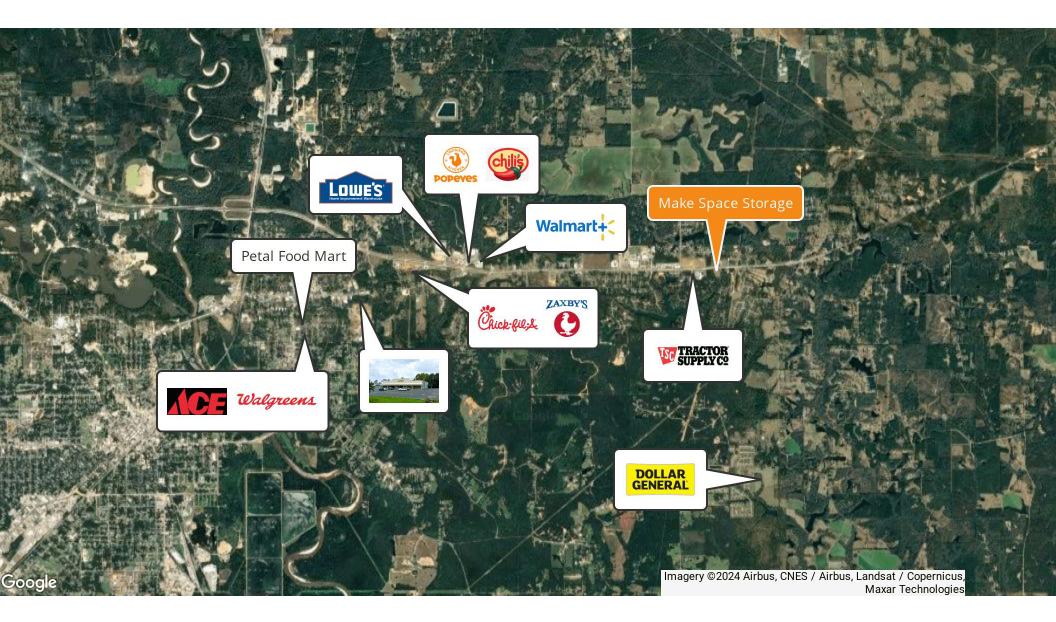

Make Space Storage is a class A facility that offers brand new 24-hour digital surveillance that can be monitored remotely, the facility is fully paved with extra wide drive isles for the drive-up climate-controlled units, enjoys Noke smart locks and Noke entry app and offers gated entry and exit. Make Space Storage currently has onsite management housed in a 700 square foot beautiful office. This office comes with 700 square feet of upstairs unfinished space that is currently being used as office storage. Opening its doors in July 2022 the facility experienced an excellent lease up achieving 37% physical occupancy in just six months, reaching 61% physical occupancy by December 2023 and sits currently at 82% physical occupancy and 77% economic occupancy. Make Space Storage is located directly off of Highway 42, just 0.8 miles from Petal High School, with an excellent traffic count and visibility. Highway 42 serves as a primary means of transportation for both local residents and visitors passing through the area. The presence of Highway 42 has influenced the cities infrastructure development housing numerous businesses and commercial establishments. Petal MS is located in Forrest County and it is approximately 10 miles northeast of Hattiesburg, MS which is the largest city in southern MS. Forrest County MS has experienced steady population growth and is a regional economic hub, hosting several major employers and industries and is also the home to Southern Mississippi University which is located just 10.7 miles from Make Space Storage.