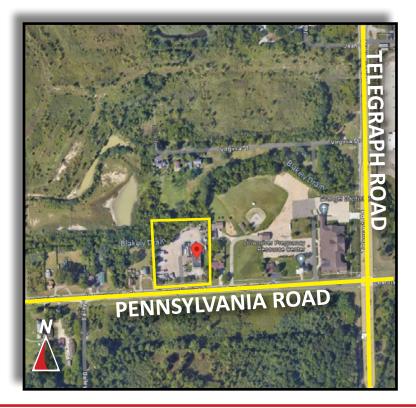

#### **BUILDING SPECIFICATIONS**

| Location      | Pennsylvania Just West of<br>Telegraph | Total Building Square Feet | 6,000 SF                                 |
|---------------|----------------------------------------|----------------------------|------------------------------------------|
| Parcel        | 60-088-01-0017-000                     | Office Square Feet         | 1,000 SF                                 |
| County        | Wayne                                  | Warehouse Square Feet      | 5,000 SF                                 |
| Zoning        | R-1C                                   | Year Built                 | 1982                                     |
| Lot Size      | 3.03 Acres                             |                            |                                          |
| Construction  | Block                                  | Grade Level Doors          | Three (14'x14'), (12'x14'),<br>(10'x12') |
| Clear Height  | 18′                                    | Power                      | 3 Phase 240 Volts                        |
| Cranes        | No                                     | Sprinklers                 | No                                       |
| Lighting      | LED and Fluorescent                    | Railroad                   | No                                       |
| Heating       | Radiant                                | Lot Dimensions             | 383'                                     |
| Warehouse A/C | No                                     | Property Taxes             | \$16,164.98                              |
|               |                                        | <u> </u>                   | <u> </u>                                 |