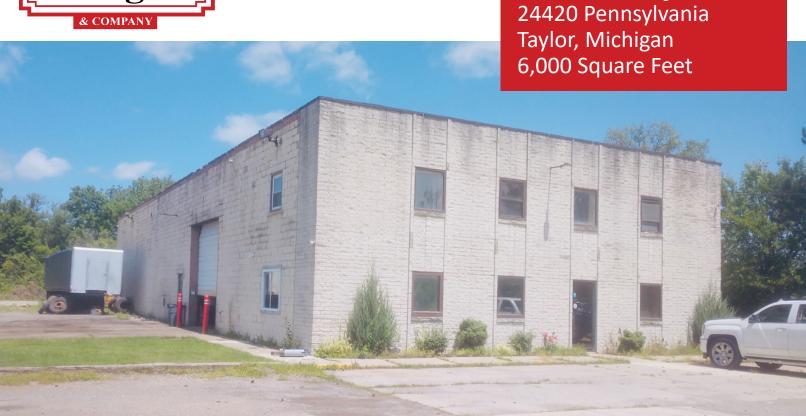

# FOR SALE/LEASE

24420 Pennsylvania Taylor, MI

Fantastic Trucking/Truck Repair Property

FOR SALE/LEASE

- Zoned R-1C Residential With Nonconforming Use
- 6,000 Square Foot Building on 3.03 Acres
- Clear Span Shop with Airlines Throughout
- Three (3) Grade Level Doors 14'x14', 12'x14' and 10'x12'
- Quick Access to I-75 and Telegraph
- Recently Renovated First Floor Office
   Space with an Additional 1,000 Square
   Feet of 2nd Floor Office Space

#### Description

- Fantastic Trucking/Truck Repair Property
- Zoned R-1C Residential with Nonconforming Use
- 6,000 Square Foot Building on 3.03 Acres
- Clear Span Shop with Airlines Throughout
- Three (3) Grade Level Doors 14'x14', 12'x14' and 10'x12'
- Quick Access to I-75 and Telegraph
- Recently Renovated First Floor Office Space with an Additional 1,000 Square Feet of 2nd Floor Office Space