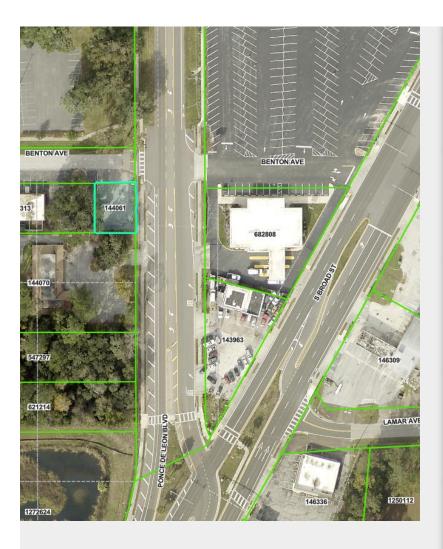

## **Benton Ave**

705 Benton Ave, Brooksville, FL 34601

April Cannon
Century 21 Alliance Realty
7615 Horse Lake Rd,Brooksville, FL 34601
april.bville@gmail.com
(352) 686-0000

| Price:              | \$89,000                  |
|---------------------|---------------------------|
| Property Type:      | Land                      |
| Property Subtype:   | Commercial                |
| Proposed Use:       |                           |
| Sale Type:          | Investment or Owner User  |
| Total Lot Size:     | 0.09 AC                   |
| No. Lots:           | 1                         |
| Zoning Description: | city                      |
| APN / Parcel ID:    | R22 222 19 2270 0100 0010 |
|                     |                           |

## **Benton Ave**

\$89,000

Location, Location, Location! Located on Ponce De Leon and Benton Avenue, this parcel is sure to give your small business the exposure it needs! Located directly across the street from The Grande Senior Living Facility, with nearby business's including Dollar General, Dunkin', McDonald's, Zaxby's and many many more. This property offers an easy commute to downtown and a sizable selection of local amenities....

## 705 Benton Ave, Brooksville, FL 34601

Location, Location! Located on Ponce De Leon and Benton Avenue, this parcel is sure to give your small business the exposure it needs! Located directly across the street from The Grande Senior Living Facility, with nearby business's including Dollar General, Dunkin', McDonald's, Zaxby's and many more. This property offers an easy commute to downtown and a sizable selection of local amenities.