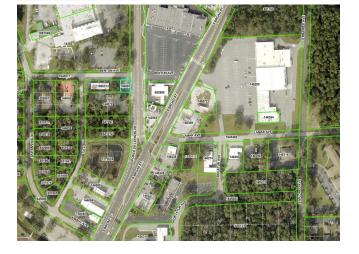

## **Benton Ave**

\$89,000

Location, Location, Location! Located on Ponce De Leon and Benton Avenue, this parcel is sure to give your small business the exposure it needs! Located directly across the street from The Grande Senior Living Facility, with nearby business's including Dollar General, Dunkin', McDonald's, Zaxby's and many many more. This property offers an easy commute to downtown and a sizable selection of local amenities....

## 705 Benton Ave, Brooksville, FL 34601

Location, Location! Located on Ponce De Leon and Benton Avenue, this parcel is sure to give your small business the exposure it needs! Located directly across the street from The Grande Senior Living Facility, with nearby business's including Dollar General, Dunkin', McDonald's, Zaxby's and many more. This property offers an easy commute to downtown and a sizable selection of local amenities.