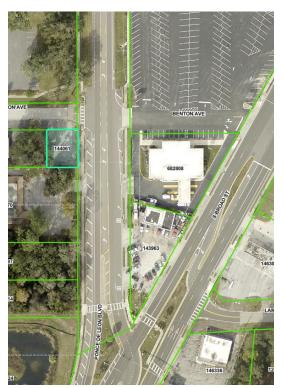

## **Benton Ave**

705 Benton Ave, Brooksville, FL 34601

April Cannon
Century 21 Alliance Realty
7615 Horse Lake Rd,Brooksville, FL 34601
april.bville@gmail.com
(352) 686-0000

| Price:              | \$89,000                  |
|---------------------|---------------------------|
| Property Type:      | Land                      |
| Property Subtype:   | Commercial                |
| Proposed Use:       |                           |
| Sale Type:          | Investment or Owner User  |
| Total Lot Size:     | 0.09 AC                   |
| No. Lots:           | 1                         |
| Zoning Description: | city                      |
| APN / Parcel ID:    | R22 222 19 2270 0100 0010 |
|                     |                           |

## **Benton Ave**

\$89,000

Location, Location, Location! Located on Ponce De Leon and Benton Avenue, this parcel is sure to give your small business the exposure it needs! Located directly across the street from The Grande Senior Living Facility, with nearby business's including Dollar General, Dunkin', McDonald's, Zaxby's and many many more. This property offers an easy commute to downtown and a sizable selection of local amenities....

## 705 Benton Ave, Brooksville, FL 34601

Location, Location! Located on Ponce De Leon and Benton Avenue, this parcel is sure to give your small business the exposure it needs! Located directly across the street from The Grande Senior Living Facility, with nearby business's including Dollar General, Dunkin', McDonald's, Zaxby's and many more. This property offers an easy commute to downtown and a sizable selection of local amenities.