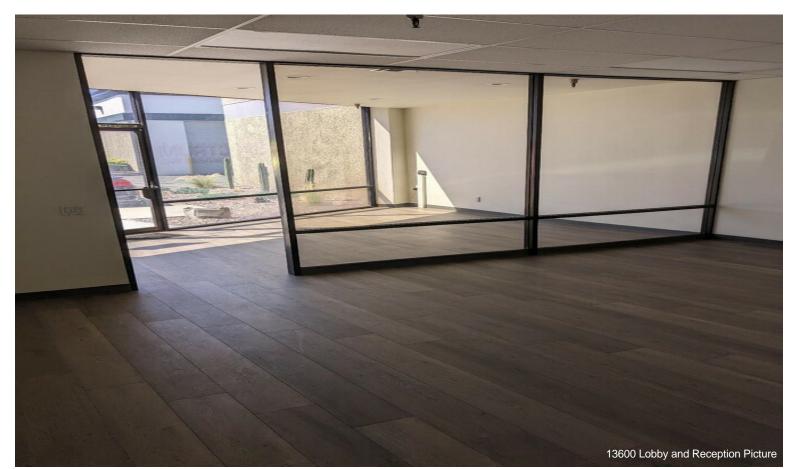

### 13600 5th St

\$16.44 /SF/YR

This approximate 8,680 SF Building was refreshed. New cool roof; LED lights in the warehouse. New laminate flooring in the office areas. New paint throughout the interior of building including the warehouse. An approximate 5,400 SF fenced yard with a new sliding gate. 2 ground level drive-in doors. 600 amps; 3 phase 208 volts. Easy truck access. Front yard is beautiful landscaped with water tolerant plants on a drip system. Central air conditioning in the office area. Immediate occupancy is possible. Nearby freeways are the 60 and 71. Located west of Central Avenue between Chino and Schaefer Avenues....

LISTING PRICE REDUCED. M2 zoning. Recently renovated inside and out. 13 parking spaces. Recently resealed and stripped driveway, parking and yard. Fenced yard (approximately 5,400 SF) with a wrought iron rolling gate - approximately 1,300 SF of office (reception, conference room, 3 private offices, break room with shower, server room), 2 remodeled restrooms - HVAC new gray laminate flooring in office area - 600 amps of power, 3 phase, 208 volt outlets in warehouse (Verify) - two (2) drive-in doors (approximately 10' x 12') - Approx. 16' warehouse clearance - LED ceiling lights throughout warehouse - ceiling skylights, sprinklers and foil - all office and warehouse walls are painted off-white - A WHITE ROOF HELPS KEEP WAREHOUSE COOLER DURING THE SUMMER - beautifully landscaped drought tolerant front yard on drip system. Pride of ownership. Should you have any questions, concerns or would like to arrange a tour please call the listing Broker, Bob Burton, at 909-438-8479. Thank you. Information contained within this listing were received from sources the Broker deems reliable. However, Broker does not guaranty it. Prior to signing a lease for this Premises, it is the Tenant's responsibility to verify the accuracy of all the herein mentioned and is advised to use a professional of their choice with corresponding expertise.

#### 13600 5th St, Chino, CA 91710

This approximate 8,680 SF Building was refreshed. New cool roof; LED lights in the warehouse. New laminate flooring in the office areas. New paint throughout the interior of building including the warehouse. An approximate 5,400 SF fenced yard with a new sliding gate. 2 ground level drive-in doors. 600 amps; 3 phase 208 volts. Easy truck access. Front yard is beautiful landscaped with water tolerant plants on a drip system. Central air conditioning in the office area. Immediate occupancy is possible. Nearby freeways are the 60 and 71. Located west of Central Avenue between Chino and Schaefer Avenues.