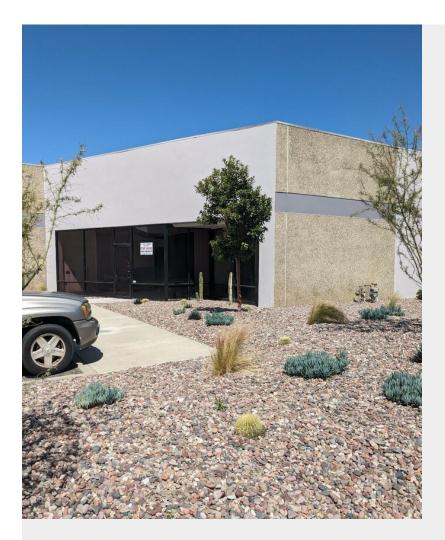

### 13600 5th St

\$16.44 /SF/YR

This approximate 8,680 SF Building was refreshed. New cool roof; LED lights in the warehouse. New laminate flooring in the office areas. New paint throughout the interior of building including the warehouse. An approximate 5,400 SF fenced yard with a new sliding gate. 2 ground level drive-in doors. 600 amps; 3 phase 208 volts. Easy truck access. Front yard is beautiful landscaped with water tolerant plants on a drip system. Central air conditioning in the office area. Immediate occupancy is possible. Nearby freeways are the 60 and 71. Located west of Central Avenue between Chino and Schaefer Avenues....

LISTING PRICE REDUCED. M2 zoning. Recently renovated inside and out. 13 parking spaces. Recently resealed and stripped driveway, parking and yard. Fenced yard (approximately 5,400 SF) with a wrought iron rolling gate - approximately 1,300 SF of office (reception, conference room, 3 private offices, break room with shower, server room), 2 remodeled restrooms - HVAC new gray laminate flooring in office area - 600 amps of power, 3 phase, 208 volt outlets in warehouse (Verify) - two (2) drive-in doors (approximately 10' x 12') - Approx. 16' warehouse clearance - LED ceiling lights throughout warehouse - ceiling skylights, sprinklers and foil - all office and warehouse walls are painted off-white - A WHITE ROOF HELPS KEEP WAREHOUSE COOLER DURING THE SUMMER - beautifully landscaped drought tolerant front yard on drip system. Pride of ownership. Should you have any questions, concerns or would like to arrange a tour please call the listing Broker, Bob Burton, at 909-438-8479. Thank you. Information contained within this listing were received from sources the Broker deems reliable. However, Broker does not guaranty it. Prior to signing a lease for this Premises, it is the Tenant's responsibility to verify the accuracy of all the herein mentioned and is advised to use a professional of their choice with corresponding expertise.

#### 13600 5th St, Chino, CA 91710

This approximate 8,680 SF Building was refreshed. New cool roof; LED lights in the warehouse. New laminate flooring in the office areas. New paint throughout the interior of building including the warehouse. An approximate 5,400 SF fenced yard with a new sliding gate. 2 ground level drive-in doors. 600 amps; 3 phase 208 volts. Easy truck access. Front yard is beautiful landscaped with water tolerant plants on a drip system. Central air conditioning in the office area. Immediate occupancy is possible. Nearby freeways are the 60 and 71. Located west of Central Avenue between Chino and Schaefer Avenues.