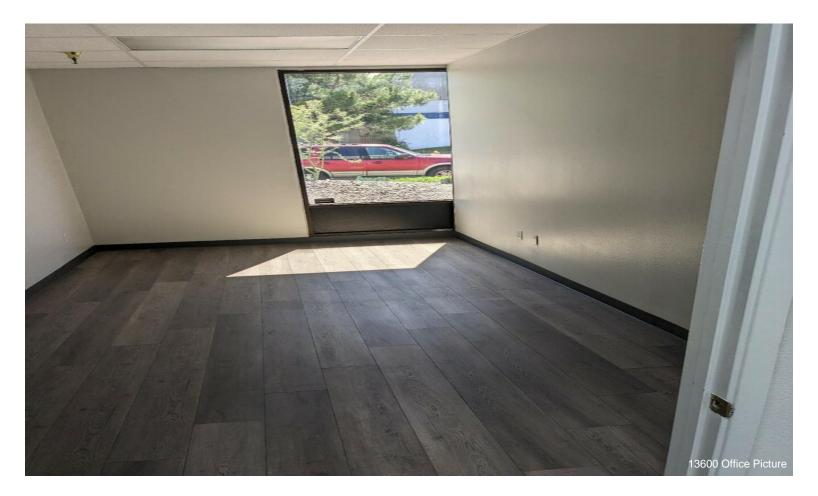

### 13600 5th St

\$16.44 /SF/YR

This approximate 8,680 SF Building was refreshed. New cool roof; LED lights in the warehouse. New laminate flooring in the office areas. New paint throughout the interior of building including the warehouse. An approximate 5,400 SF fenced yard with a new sliding gate. 2 ground level drive-in doors. 600 amps; 3 phase 208 volts. Easy truck access. Front yard is beautiful landscaped with water tolerant plants on a drip system. Central air conditioning in the office area. Immediate occupancy is possible. Nearby freeways are the 60 and 71. Located west of Central Avenue between Chino and Schaefer Avenues....

LISTING PRICE REDUCED. M2 zoning. Recently renovated inside and out. 13 parking spaces. Recently resealed and stripped driveway, parking and yard. Fenced yard (approximately 5,400 SF) with a wrought iron rolling gate - approximately 1,300 SF of office (reception, conference room, 3 private offices, break room with shower, server room), 2 remodeled restrooms - HVAC new gray laminate flooring in office area - 600 amps of power, 3 phase, 208 volt outlets in warehouse (Verify) - two (2) drive-in doors (approximately 10' x 12') - Approx. 16' warehouse clearance - LED ceiling lights throughout warehouse - ceiling skylights, sprinklers and foil - all office and warehouse walls are painted off-white - A WHITE ROOF HELPS KEEP WAREHOUSE COOLER DURING THE SUMMER - beautifully landscaped drought tolerant front yard on drip system. Pride of ownership. Should you have any questions, concerns or would like to arrange a tour please call the listing Broker, Bob Burton, at 909-438-8479. Thank you. Information contained within this listing were received from sources the Broker deems reliable. However, Broker does not guaranty it. Prior to signing a lease for this Premises, it is the Tenant's responsibility to verify the accuracy of all the herein mentioned and is advised to use a professional of their choice with corresponding expertise.

#### 13600 5th St, Chino, CA 91710

This approximate 8,680 SF Building was refreshed. New cool roof; LED lights in the warehouse. New laminate flooring in the office areas. New paint throughout the interior of building including the warehouse. An approximate 5,400 SF fenced yard with a new sliding gate. 2 ground level drive-in doors. 600 amps; 3 phase 208 volts. Easy truck access. Front yard is beautiful landscaped with water tolerant plants on a drip system. Central air conditioning in the office area. Immediate occupancy is possible. Nearby freeways are the 60 and 71. Located west of Central Avenue between Chino and Schaefer Avenues.