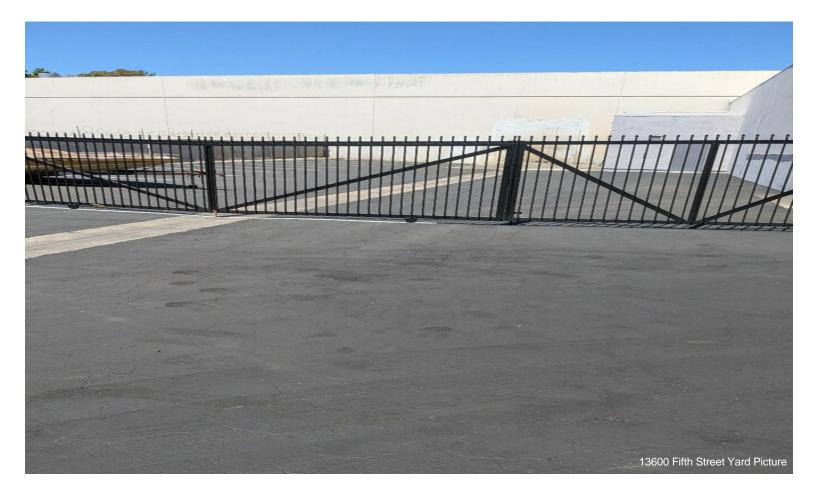

### 13600 5th St

\$16.44 /SF/YR

This approximate 8,680 SF Building was refreshed. New cool roof; LED lights in the warehouse. New laminate flooring in the office areas. New paint throughout the interior of building including the warehouse. An approximate 5,400 SF fenced yard with a new sliding gate. 2 ground level drive-in doors. 600 amps; 3 phase 208 volts. Easy truck access. Front yard is beautiful landscaped with water tolerant plants on a drip system. Central air conditioning in the office area. Immediate occupancy is possible. Nearby freeways are the 60 and 71. Located west of Central Avenue between Chino and Schaefer Avenues....

LISTING PRICE REDUCED. M2 zoning. Recently renovated inside and out. 13 parking spaces. Recently resealed and stripped driveway, parking and yard. Fenced yard (approximately 5,400 SF) with a wrought iron rolling gate - approximately 1,300 SF of office (reception, conference room, 3 private offices, break room with shower, server room), 2 remodeled restrooms - HVAC new gray laminate flooring in office area - 600 amps of power, 3 phase, 208 volt outlets in warehouse (Verify) - two (2) drive-in doors (approximately 10' x 12') - Approx. 16' warehouse clearance - LED ceiling lights throughout warehouse - ceiling skylights, sprinklers and foil - all office and warehouse walls are painted off-white - A WHITE ROOF HELPS KEEP WAREHOUSE COOLER DURING THE SUMMER - beautifully landscaped drought tolerant front yard on drip system. Pride of ownership. Should you have any questions, concerns or would like to arrange a tour please call the listing Broker, Bob Burton, at 909-438-8479. Thank you. Information contained within this listing were received from sources the Broker deems reliable. However, Broker does not guaranty it. Prior to signing a lease for this Premises, it is the Tenant's responsibility to verify the accuracy of all the herein mentioned and is advised to use a professional of their choice with corresponding expertise.

#### 13600 5th St, Chino, CA 91710

This approximate 8,680 SF Building was refreshed. New cool roof; LED lights in the warehouse. New laminate flooring in the office areas. New paint throughout the interior of building including the warehouse. An approximate 5,400 SF fenced yard with a new sliding gate. 2 ground level drive-in doors. 600 amps; 3 phase 208 volts. Easy truck access. Front yard is beautiful landscaped with water tolerant plants on a drip system. Central air conditioning in the office area. Immediate occupancy is possible. Nearby freeways are the 60 and 71. Located west of Central Avenue between Chino and Schaefer Avenues.