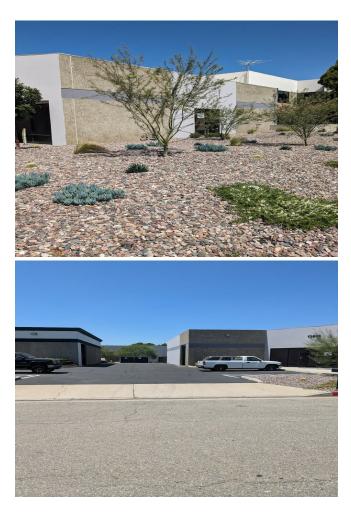

### 13600 5th St

\$16.44 /SF/YR

This approximate 8,680 SF Building was refreshed. New cool roof; LED lights in the warehouse. New laminate flooring in the office areas. New paint throughout the interior of building including the warehouse. An approximate 5,400 SF fenced yard with a new sliding gate. 2 ground level drive-in doors. 600 amps; 3 phase 208 volts. Easy truck access. Front yard is beautiful landscaped with water tolerant plants on a drip system. Central air conditioning in the office area. Immediate occupancy is possible. Nearby freeways are the 60 and 71. Located west of Central Avenue between Chino and Schaefer Avenues....

LISTING PRICE REDUCED. M2 zoning. Recently renovated inside and out. 13 parking spaces. Recently resealed and stripped driveway, parking and yard. Fenced yard (approximately 5,400 SF) with a wrought iron rolling gate - approximately 1,300 SF of office (reception, conference room, 3 private offices, break room with shower, server room), 2 remodeled restrooms - HVAC new gray laminate flooring in office area - 600 amps of power, 3 phase, 208 volt outlets in warehouse (Verify) - two (2) drive-in doors (approximately 10' x 12') - Approx. 16' warehouse clearance - LED ceiling lights throughout warehouse - ceiling skylights, sprinklers and foil - all office and warehouse walls are painted off-white - A WHITE ROOF HELPS KEEP WAREHOUSE COOLER DURING THE SUMMER - beautifully landscaped drought tolerant front yard on drip system. Pride of ownership. Should you have any questions, concerns or would like to arrange a tour please call the listing Broker, Bob Burton, at 909-438-8479. Thank you. Information contained within this listing were received from sources the Broker deems reliable. However, Broker does not guaranty it. Prior to signing a lease for this Premises, it is the Tenant's responsibility to verify the accuracy of all the herein mentioned and is advised to use a professional of their choice with corresponding expertise.

#### 13600 5th St, Chino, CA 91710

This approximate 8,680 SF Building was refreshed. New cool roof; LED lights in the warehouse. New laminate flooring in the office areas. New paint throughout the interior of building including the warehouse. An approximate 5,400 SF fenced yard with a new sliding gate. 2 ground level drive-in doors. 600 amps; 3 phase 208 volts. Easy truck access. Front yard is beautiful landscaped with water tolerant plants on a drip system. Central air conditioning in the office area. Immediate occupancy is possible. Nearby freeways are the 60 and 71. Located west of Central Avenue between Chino and Schaefer Avenues.