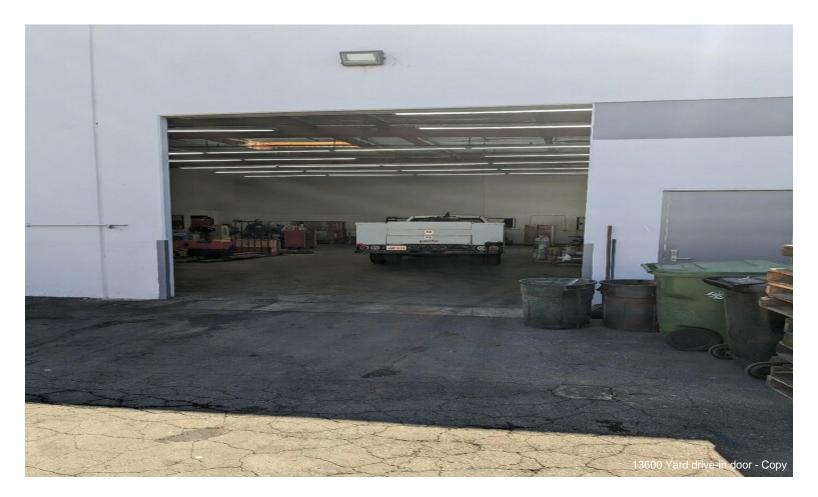

### 13600 5th St

\$16.44 /SF/YR

This approximate 8,680 SF Building was refreshed. New cool roof; LED lights in the warehouse. New laminate flooring in the office areas. New paint throughout the interior of building including the warehouse. An approximate 5,400 SF fenced yard with a new sliding gate. 2 ground level drive-in doors. 600 amps; 3 phase 208 volts. Easy truck access. Front yard is beautiful landscaped with water tolerant plants on a drip system. Central air conditioning in the office area. Immediate occupancy is possible. Nearby freeways are the 60 and 71. Located west of Central Avenue between Chino and Schaefer Avenues....

LISTING PRICE REDUCED. M2 zoning. Recently renovated inside and out. 13 parking spaces. Recently resealed and stripped driveway, parking and yard. Fenced yard (approximately 5,400 SF) with a wrought iron rolling gate - approximately 1,300 SF of office (reception, conference room, 3 private offices, break room with shower, server room), 2 remodeled restrooms - HVAC new gray laminate flooring in office area - 600 amps of power, 3 phase, 208 volt outlets in warehouse (Verify) - two (2) drive-in doors (approximately 10' x 12') - Approx. 16' warehouse clearance - LED ceiling lights throughout warehouse - ceiling skylights, sprinklers and foil - all office and warehouse walls are painted off-white - A WHITE ROOF HELPS KEEP WAREHOUSE COOLER DURING THE SUMMER - beautifully landscaped drought tolerant front yard on drip system. Pride of ownership. Should you have any questions, concerns or would like to arrange a tour please call the listing Broker, Bob Burton, at 909-438-8479. Thank you. Information contained within this listing were received from sources the Broker deems reliable. However, Broker does not guaranty it. Prior to signing a lease for this Premises, it is the Tenant's responsibility to verify the accuracy of all the herein mentioned and is advised to use a professional of their choice with corresponding expertise.

#### 13600 5th St, Chino, CA 91710

This approximate 8,680 SF Building was refreshed. New cool roof; LED lights in the warehouse. New laminate flooring in the office areas. New paint throughout the interior of building including the warehouse. An approximate 5,400 SF fenced yard with a new sliding gate. 2 ground level drive-in doors. 600 amps; 3 phase 208 volts. Easy truck access. Front yard is beautiful landscaped with water tolerant plants on a drip system. Central air conditioning in the office area. Immediate occupancy is possible. Nearby freeways are the 60 and 71. Located west of Central Avenue between Chino and Schaefer Avenues.