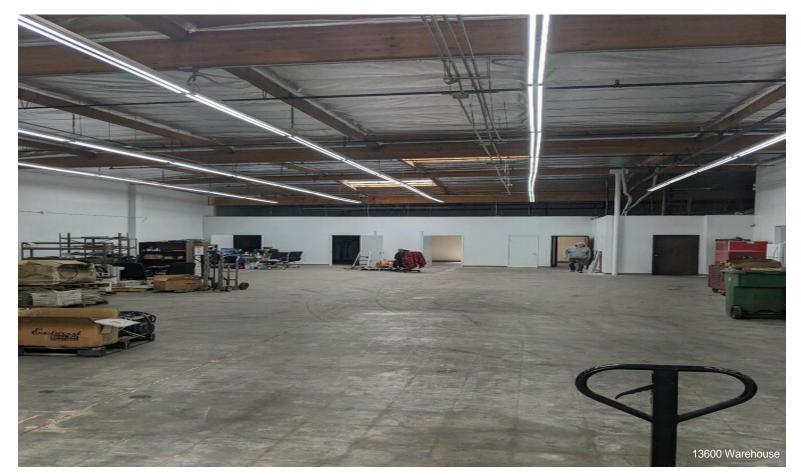

### 13600 5th St

\$16.44 /SF/YR

This approximate 8,680 SF Building was refreshed. New cool roof; LED lights in the warehouse. New laminate flooring in the office areas. New paint throughout the interior of building including the warehouse. An approximate 5,400 SF fenced yard with a new sliding gate. 2 ground level drive-in doors. 600 amps; 3 phase 208 volts. Easy truck access. Front yard is beautiful landscaped with water tolerant plants on a drip system. Central air conditioning in the office area. Immediate occupancy is possible. Nearby freeways are the 60 and 71. Located west of Central Avenue between Chino and Schaefer Avenues....

LISTING PRICE REDUCED. M2 zoning. Recently renovated inside and out. 13 parking spaces. Recently resealed and stripped driveway, parking and yard. Fenced yard (approximately 5,400 SF) with a wrought iron rolling gate - approximately 1,300 SF of office (reception, conference room, 3 private offices, break room with shower, server room), 2 remodeled restrooms - HVAC new gray laminate flooring in office area - 600 amps of power, 3 phase, 208 volt outlets in warehouse (Verify) - two (2) drive-in doors (approximately 10' x 12') - Approx. 16' warehouse clearance - LED ceiling lights throughout warehouse - ceiling skylights, sprinklers and foil - all office and warehouse walls are painted off-white - A WHITE ROOF HELPS KEEP WAREHOUSE COOLER DURING THE SUMMER - beautifully landscaped drought tolerant front yard on drip system. Pride of ownership. Should you have any questions, concerns or would like to arrange a tour please call the listing Broker, Bob Burton, at 909-438-8479. Thank you. Information contained within this listing were received from sources the Broker deems reliable. However, Broker does not guaranty it. Prior to signing a lease for this Premises, it is the Tenant's responsibility to verify the accuracy of all the herein mentioned and is advised to use a professional of their choice with corresponding expertise.

#### 13600 5th St, Chino, CA 91710

This approximate 8,680 SF Building was refreshed. New cool roof; LED lights in the warehouse. New laminate flooring in the office areas. New paint throughout the interior of building including the warehouse. An approximate 5,400 SF fenced yard with a new sliding gate. 2 ground level drive-in doors. 600 amps; 3 phase 208 volts. Easy truck access. Front yard is beautiful landscaped with water tolerant plants on a drip system. Central air conditioning in the office area. Immediate occupancy is possible. Nearby freeways are the 60 and 71. Located west of Central Avenue between Chino and Schaefer Avenues.