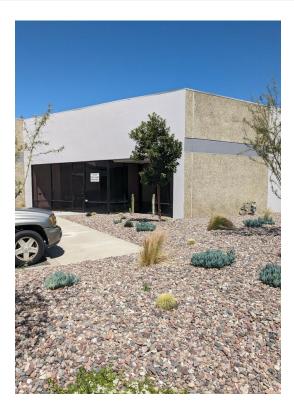

### 13600 5th St

\$16.44 /SF/YR

This approximate 8,680 SF Building was refreshed. New cool roof; LED lights in the warehouse. New laminate flooring in the office areas. New paint throughout the interior of building including the warehouse. An approximate 5,400 SF fenced yard with a new sliding gate. 2 ground level drive-in doors. 600 amps; 3 phase 208 volts. Easy truck access. Front yard is beautiful landscaped with water tolerant plants on a drip system. Central air conditioning in the office area. Immediate occupancy is possible. Nearby freeways are the 60 and 71. Located west of Central Avenue between Chino and Schaefer Avenues....

LISTING PRICE REDUCED. M2 zoning. Recently renovated inside and out. 13 parking spaces. Recently resealed and stripped driveway, parking and yard. Fenced yard (approximately 5,400 SF) with a wrought iron rolling gate - approximately 1,300 SF of office (reception, conference room, 3 private offices, break room with shower, server room), 2 remodeled restrooms - HVAC new gray laminate flooring in office area - 600 amps of power, 3 phase, 208 volt outlets in warehouse (Verify) - two (2) drive-in doors (approximately 10' x 12') - Approx. 16' warehouse clearance - LED ceiling lights throughout warehouse - ceiling skylights, sprinklers and foil - all office and warehouse walls are painted off-white - A WHITE ROOF HELPS KEEP WAREHOUSE COOLER DURING THE SUMMER - beautifully landscaped drought tolerant front yard on drip system. Pride of ownership. Should you have any questions, concerns or would like to arrange a tour please call the listing Broker, Bob Burton, at 909-438-8479. Thank you. Information contained within this listing were received from sources the Broker deems reliable. However, Broker does not guaranty it. Prior to signing a lease for this Premises, it is the Tenant's responsibility to verify the accuracy of all the herein mentioned and is advised to use a professional of their choice with corresponding expertise.

#### 13600 5th St, Chino, CA 91710

This approximate 8,680 SF Building was refreshed. New cool roof; LED lights in the warehouse. New laminate flooring in the office areas. New paint throughout the interior of building including the warehouse. An approximate 5,400 SF fenced yard with a new sliding gate. 2 ground level drive-in doors. 600 amps; 3 phase 208 volts. Easy truck access. Front yard is beautiful landscaped with water tolerant plants on a drip system. Central air conditioning in the office area. Immediate occupancy is possible. Nearby freeways are the 60 and 71. Located west of Central Avenue between Chino and Schaefer Avenues.