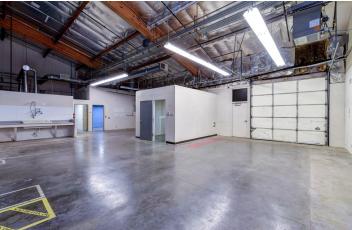

## **FOR LEASE**

2,720 SF Office

2,070 SF Warehouse

#### **FEATURES:**

- · Ready for immediate move-in
- 3 Rolling Bay Doors
- 4 Offices
- Conference Room
- Breakroom / Kitchen

Airport Information: Paine Field is a vital commercial service airport and industrial park serving the Seattle metropolitan area, with over 590 based aircraft, 70 commercial tenants and serving 1.1 million passengers annually. Major tenants include the Boeing Company, ATS, Propeller Airports, Alaska Airlines, Flying Heritage & Combat Armor Museum, Korry Electronics, Collins Aerospace, Everett Community College, Edmonds College - Washington Aerospace Training & Research Center and Future of Flight Aviation Center & Boeing Tour that attracts over 320,000 local, national and international visitors. Paine Field's Business Park is full of Boeing's Tier 1, 2 & 3 suppliers making it an ideal home for aerospace