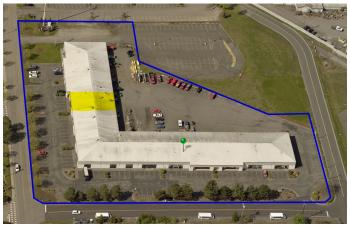

## **FOR LEASE**

2,720 SF Office

2,070 SF Warehouse

# IAC BUILDING, SUITE Q 3101 111TH ST SW| EVERETT, WA 98204







#### **FEATURES:**

- · Ready for immediate move-in
- 3 Rolling Bay Doors
- 4 Offices
- Conference Room
- Breakroom / Kitchen



Airport Information: Paine Field is a vital commercial service airport and industrial park serving the Seattle metropolitan area, with over 590 based aircraft, 70 commercial tenants and serving 1.1 million passengers annually. Major tenants include the Boeing Company, ATS, Propeller Airports, Alaska Airlines, Flying Heritage & Combat Armor Museum, Korry Electronics, Collins Aerospace, Everett Community College, Edmonds College - Washington Aerospace Training & Research Center and Future of Flight Aviation Center & Boeing Tour that attracts over 320,000 local, national and international visitors. Paine Field's Business Park is full of Boeing's Tier 1, 2 & 3 supp