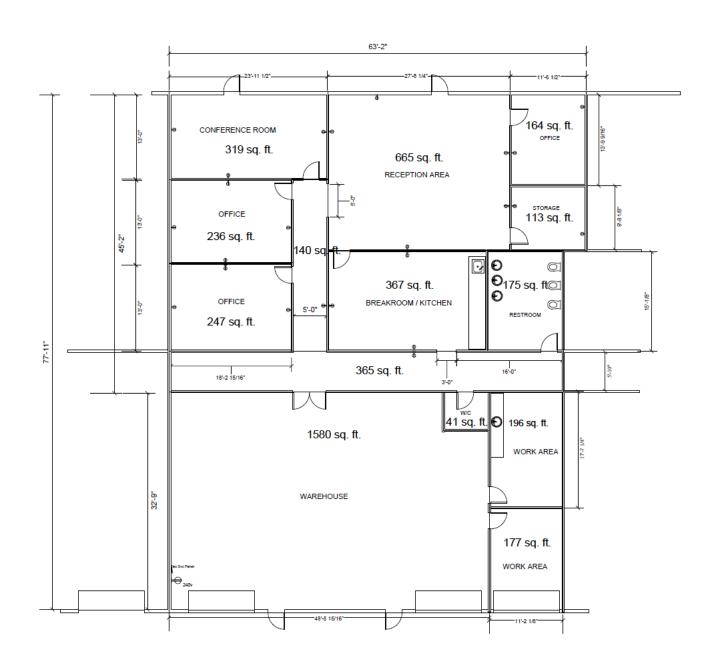

, 70 commercial tenants and serving 1.1 million passengers annually. Major tenants include the Boeing Company, ATS, Propeller Airports, Alaska Airlines, Flying Heritage & Combat Armor Museum, Korry Electronics, Collins Aerospace, Everett Community College, Edmonds College - Washington Aerospace Training & Research Center and Future of Flight Aviation Center & Boeing Tour that attracts over 320,000 local, national and international visitors. Paine Field's Business Park is full of Boeing's Tier 1, 2 & 3 suppliers making it an ideal home for aerospace

manufacturing.

#### Please Contact:

Nickolis A. Landgraff

Airport Business Manager



Nickolis.landgraff@snoco.org



425-388-5103



www.painefield.com

# IAC Building, Suite Q 3101 111TH ST SW | EVERETT, WA 98204

### **Building Layout**