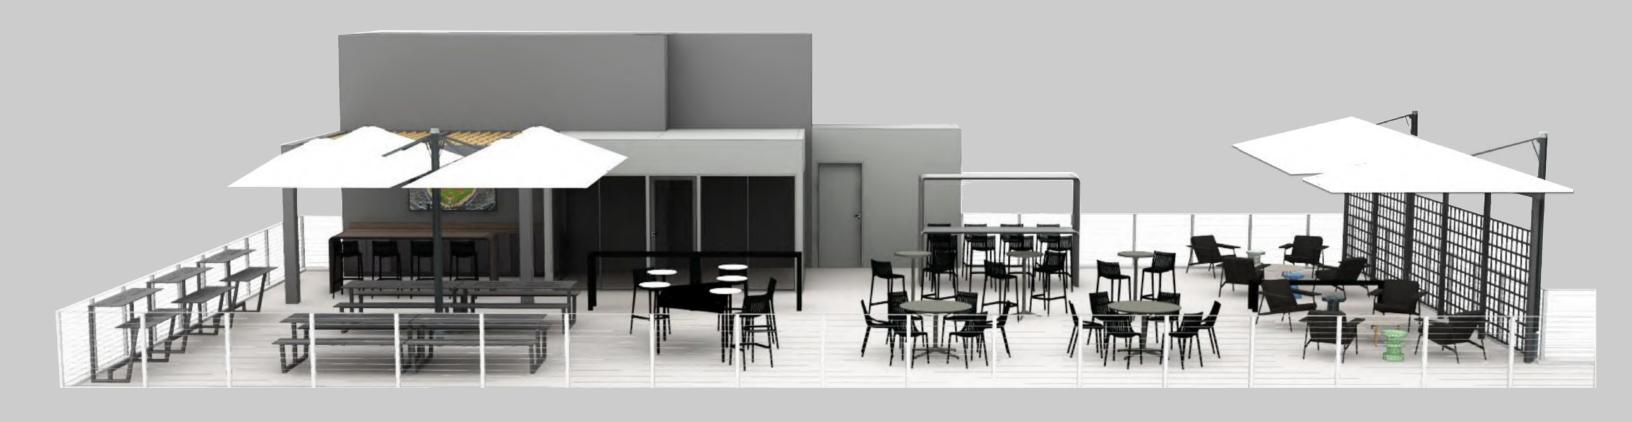

#### **HIGHLIGHTS**

41,103 SF landmark office building in the heart of Detroit's Capitol Park District

6,117-17,845 RSF available

Rooftop deck with exceptional city views for events and outdoor gatherings