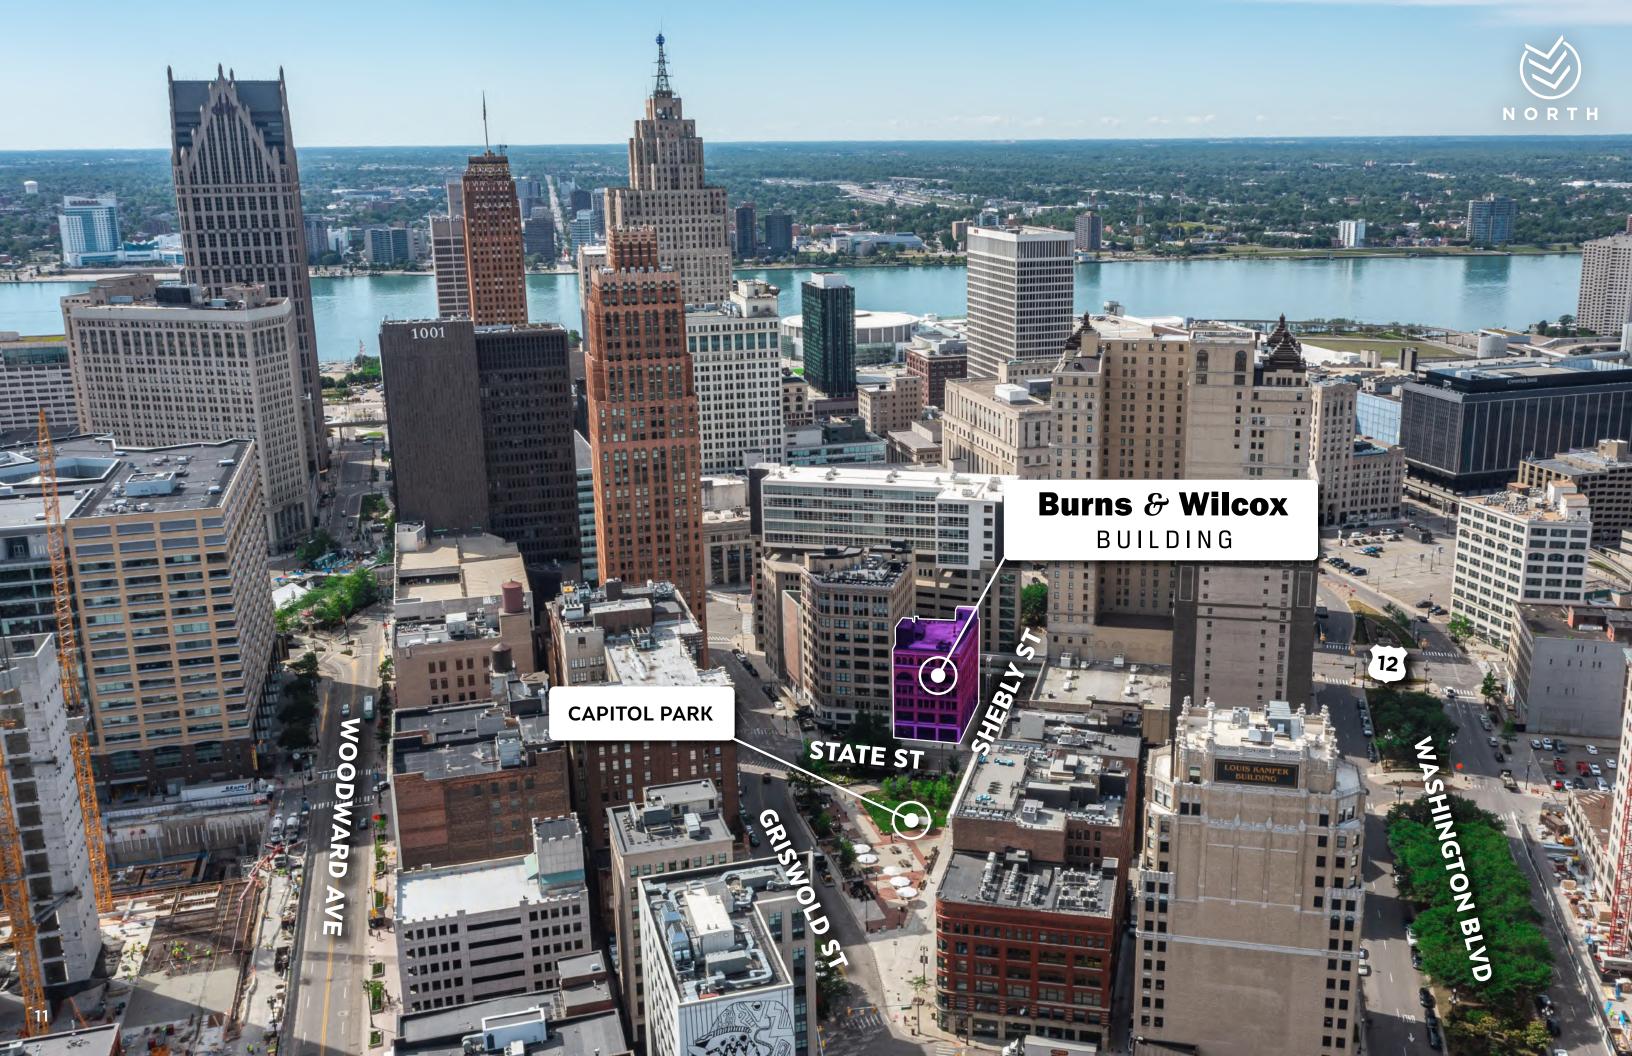

#### 100 75 83 ADAMS AVE E 82 84 91 85 CLINTONST 375 **MADISON ST** GASS AVE AN TOP STATE OF THE STATE OF TH ADAMS AVE W LAFAVETTESTE M-5/GRAND RIVER AVE 1 92 CLIFFORD ST 10 93 STATE ST 28 79 81 BAGLEYST 36 37 41 350 48 US-12 / MICHIGAN AVE Burns & Wilcox 95 **47 52** 375 39 40 BUILDING 57<sup>58</sup>59 64 65 70 55 63 MIN 49 60 61 62 67 68 74 72 W IFFERSON AVE 97 75 HOTELS **RESTAURANTS** W JEFFERSON AVE **RETAIL/ENTERTAINMENT** OTHER AMENITIES

### **AREA AMENITIES**

| 1.  | Blo Blow Dry Bar                      | 51.  | Fifth Third Bank             |
|-----|---------------------------------------|------|------------------------------|
| 2.  | Element Hotel                         | 52.  | Potbelly                     |
| 3.  | Greyson Clothiers                     | 53.  | Campus Martius               |
| 4.  | Wright & Co.                          | 54.  | 7-Eleven                     |
| 5.  | Café D'Mongo's                        | 55.  | Which Wich                   |
| 6.  | Lululemon                             | 56.  | Chase Bank                   |
| 7.  | WeWork                                | 57.  | Grand Trunk                  |
| 8.  | Brakeman                              | 58.  | Central Kitchen & Bar        |
| 9.  | Mister Dips                           | 59.  | Shake Shack                  |
| 10. | SPKRBOX                               | 60.  | Brome Burger                 |
| 11. | Pure Barre                            | 61.  | Balence Juice Bar            |
| 12. | Warby Parker                          | 62.  | Caucus Club                  |
| 13. | H&M                                   | 63.  | Jimmy Johns                  |
| 14. | Cornerstone                           | 64.  | Besa                         |
| 15. | Madcap Coffee Company                 | 65.  | Roasting Plant               |
| 16. | Boll Family YMCA                      | 66.  | Trust Cocktails              |
| 17. | Lovers Only                           | 67.  | London Chop House            |
| 18. | Bonobos                               | 68.  | UPS                          |
| 19. | Shinola Hotel                         | 69.  | Bank of America              |
| 20. | San Morello                           | 70.  | Town House                   |
| 21. | Hair Lab by Detroit                   | 71.  | Foundation Hotel             |
| 22. | One Mike (Formerly Punch Bowl Social) | 72.  | Apparatus Room               |
| 23. | Book Cadillac Hotel                   | 73.  | PNC                          |
| 24. | Cannelle                              | 74.  | Dominos Pizza                |
| 25. | Moosejaw                              | 75.  | TCF Center                   |
| 26. | Vincente's                            | 76.  | Crown Plaza                  |
| 27. | Seven Greens Salad                    | 77.  | Courtyard                    |
| 28. | Roast                                 | 78.  | Marriott                     |
| 29. | Nike                                  | 79.  | The Ten Nail Bar             |
| 30. | Citizen Yoga                          | 80.  | Desert Oasis Coffee Roasters |
| 31. | The Belt                              | 81.  | Detroit Bikes                |
| 32. | The Hudson Cafe                       | 82.  | Comerica Park                |
| 33. | Nojo Kicks Detroit                    | 83.  | Ford Field                   |
| 34. | Under Armor                           | 84.  | Detroit Athletic Club        |
| 35. | Prime and Proper                      | 85.  | 36th District Court          |
| 36. | Avalon Bakery                         | 86.  | Detroit Opera House          |
| 37. | WeWork                                | 87.  | The Siren Hotel              |
| 38. | Holiday Inn Express                   | 88.  | Harmoine Park                |
| 39. | Lafayatte Coney                       | 89.  | Hilton Garden                |
| 40. | American Coney                        | 90.  | Basement Burger Bar          |
| 41. | Freshii                               | 91.  | Gem & Century Theaters       |
| 42. | Double Tree                           | 92.  | Greektown Casino             |
| 43. | Comerica Bank                         | 93.  | Niki's Pizza                 |
| 44. | Maru Sushi                            | 94.  | Sweetwater Tavern            |
| 45. | Dime Store                            | 95.  | Minnie's Detroit             |
| 46. | Anytime Fitness                       | 96.  | Nathan's Deli                |
| 47. | Starbucks                             | 97.  | Hart Plaza                   |
| 48. | Parc                                  | 98.  | Detroit RiverWalk            |
| 49. | Shelby Detroit                        | 99.  |                              |
| 50. | Bon Bon                               | 100. |                              |
| 55. | 20.1 20.1 20.1                        | 100. | Little Cacsai 3 Aicha        |