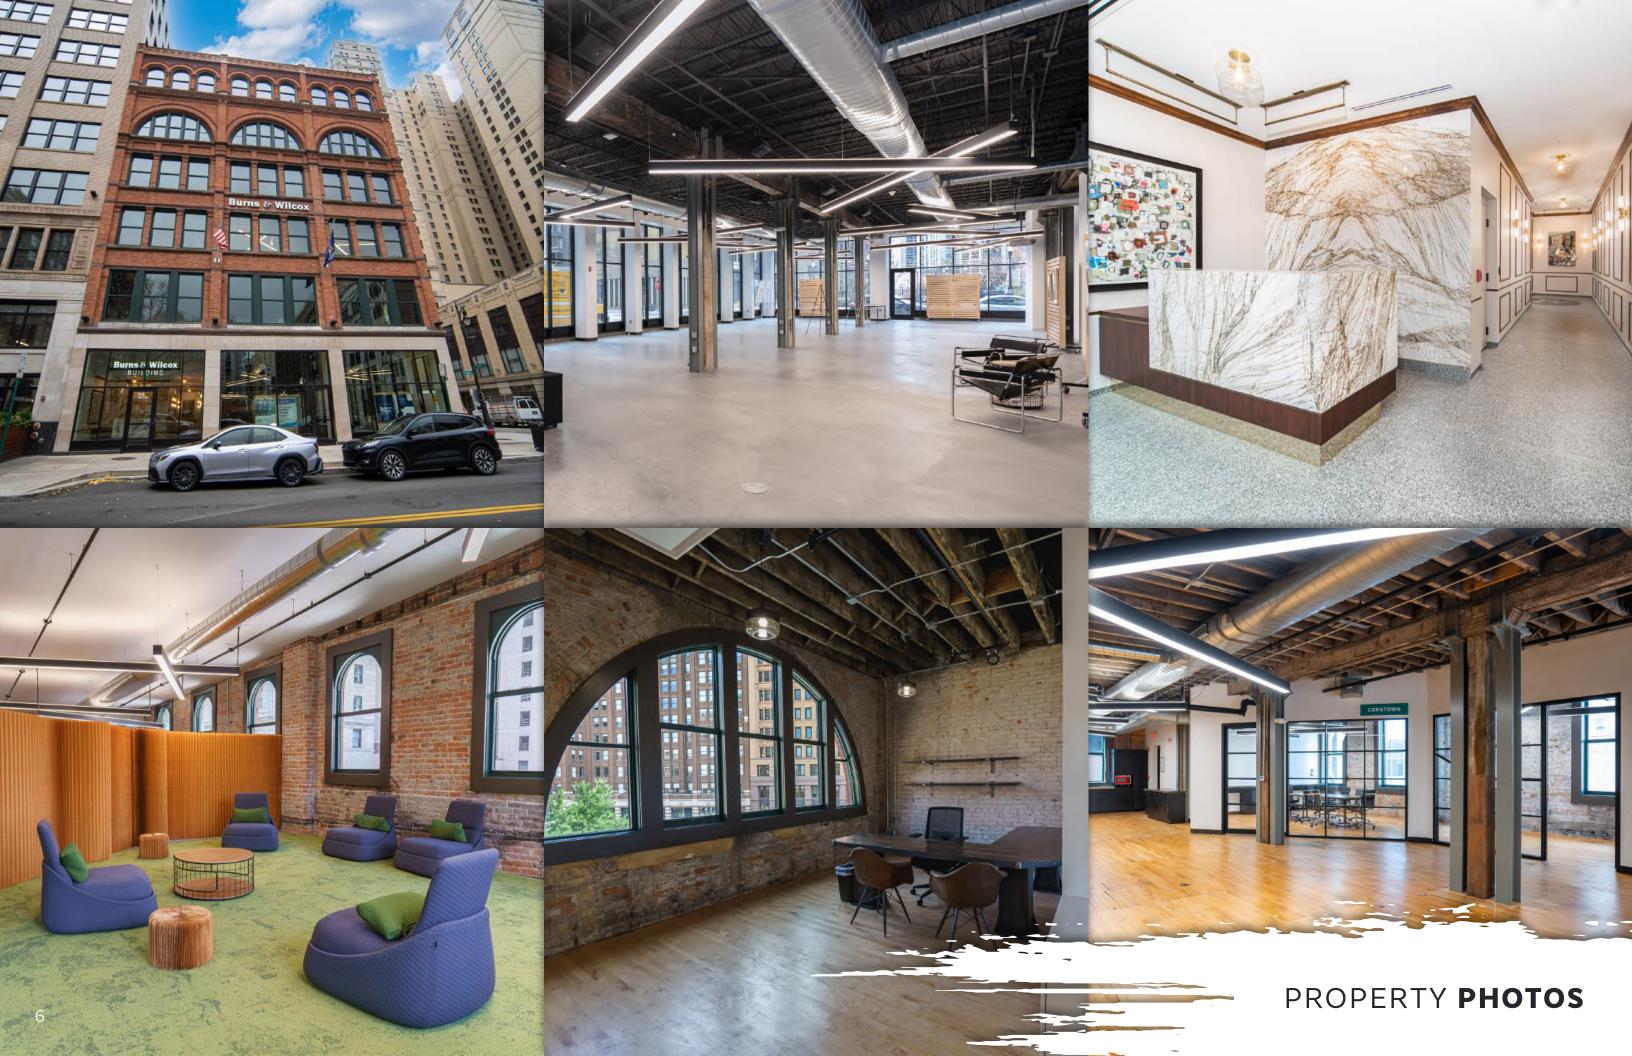

# **Burns** & Wilcox BUILDING

#### **HIGHLIGHTS**

41,103 SF landmark office building in the heart of Detroit's Capitol Park District

6,117-17,845 RSF available

Rooftop deck with exceptional city views for events and outdoor gatherings

A+ walkable location

Move-in ready spaces

Brand new building systems include: HVAC, roof, elevator, bathrooms, fire suppression, EMS system, security, plumbing

> Easy access to Campus Martius, Woodward Ave, and sporting venues

Proximity to national retailers, restaurants, and numerous new development projects

> Surrounded by numerous parking structures

**Capitol Park** ALL RIGHTS ARE RESERVED. The material enclosed has been created and produced exclusively by Friedman Real Estate / Friedman Valuation Services. The content may not be copied, reproduced, transmitted, sold, distributed, downloaded, or transferred in any form or by any means without Friedman Real Estate's prior written consent. Violation of this provision may cause liability for damages.