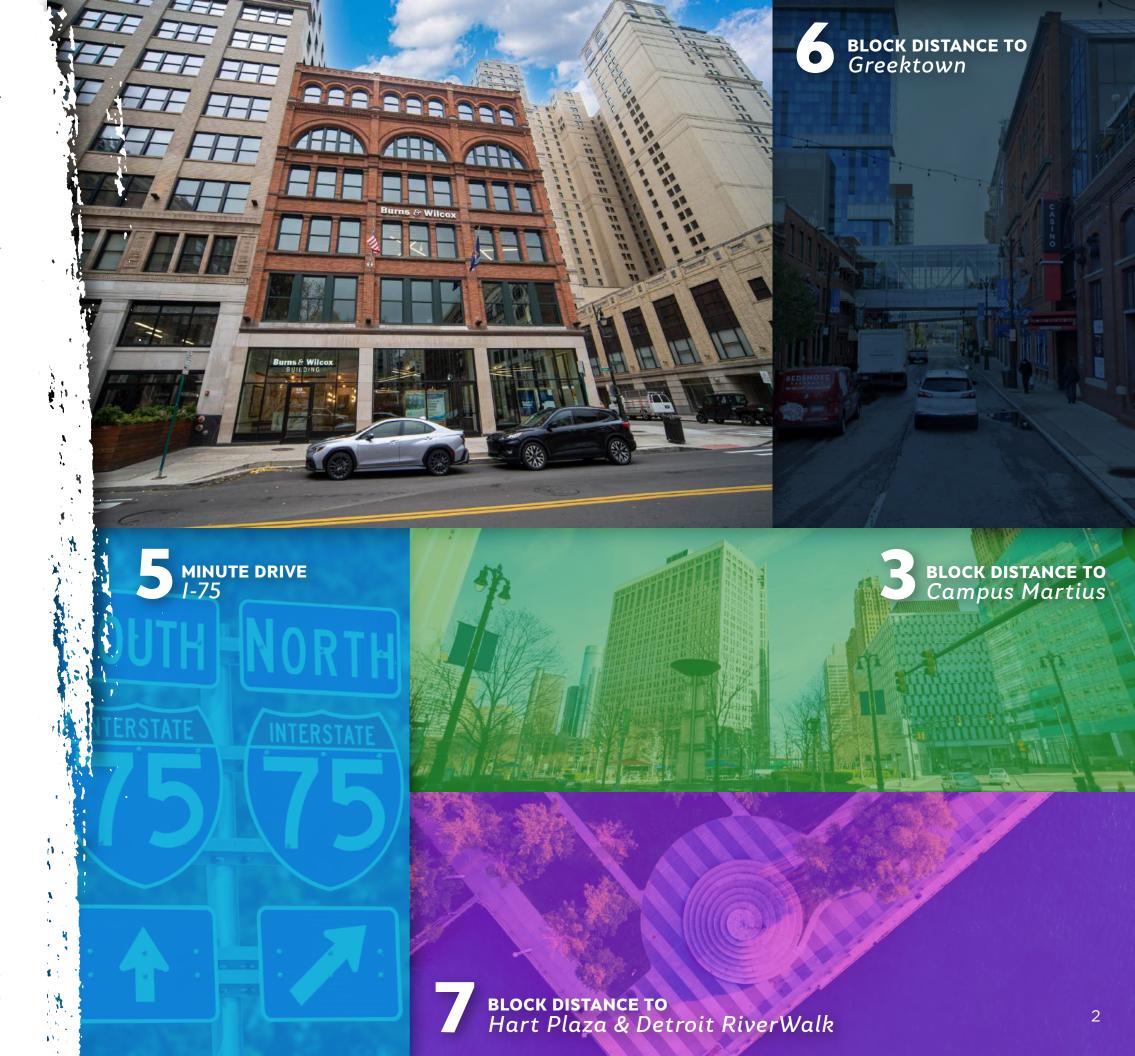

A+ walkable location

Move-in ready spaces

Brand new building systems include: HVAC, roof, elevator, bathrooms, fire suppression, EMS system, security, plumbing

> Easy access to Campus Martius, Woodward Ave, and sporting venues

Proximity to national retailers, restaurants, and numerous new development projects

> Surrounded by numerous parking structures

**Capitol Park** ALL RIGHTS ARE RESERVED. The material enclosed has been created and produced exclusively by Friedman Real Estate / Friedman Valuation Services. The content may not be copied, reproduced, transmitted, sold, distributed, downloaded, or transferred in any form or by any means without Friedman Real Estate's prior written consent. Violation of this provision may cause liability for damages.