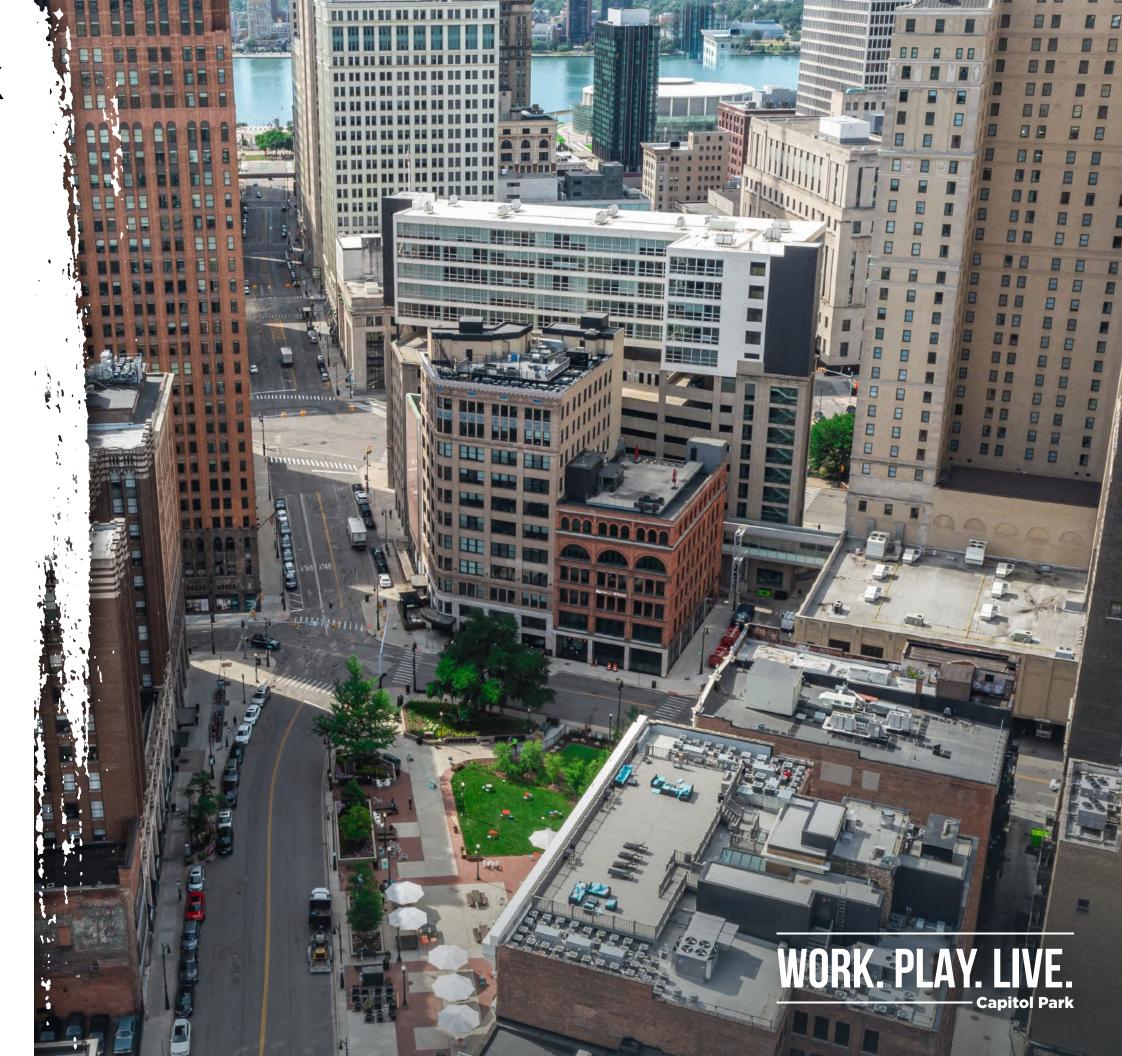

#### **HIGHLIGHTS**

41,103 SF landmark office building in the heart of Detroit's Capitol Park District

6,117-17,845 RSF available

Rooftop deck with exceptional city views for events and outdoor gatherings

A+ walkable location

Move-in ready spaces

Brand new building systems include: HVAC, roof, elevator, bathrooms, fire suppression, EMS system, security, plumbing

> Easy access to Campus Martius, Woodward Ave, and sporting venues

Proximity to national retailers, restaurants, and numerous new development projects

> Surrounded by numerous parking structures

**Capitol Park** ALL RIGHTS ARE RESERVED. The material enclosed has been created and produced exclusively by Friedman Real Estate / Friedman Valuation Services. The content may not be copied, reproduced, transmitted, sold, distributed, downloaded, or transferred in any form or by any means without Friedman Real Estate's prior written consent. Violation of this provision may cause liability for damages.

WORK. PLAY. LIVE.

**WORK. PLAY. LIVE.** 

**Capitol Park** 