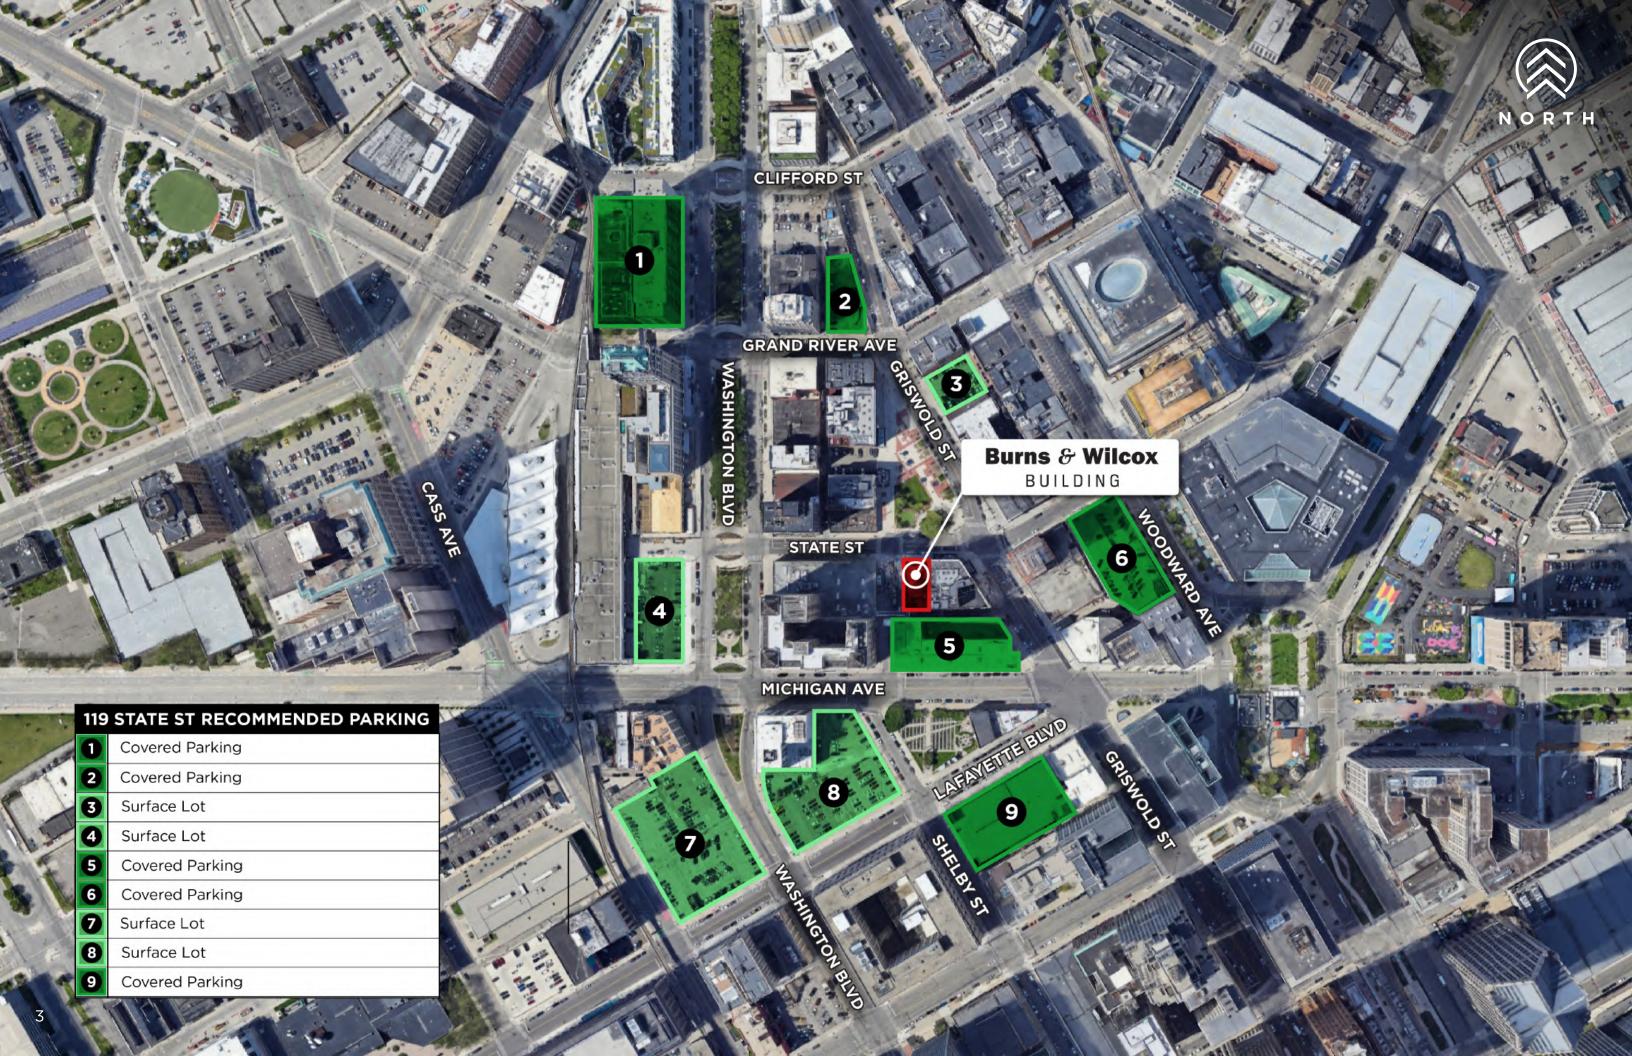

Proximity to national retailers, restaurants, and numerous new development projects

> Surrounded by numerous parking structures

**Capitol Park** ALL RIGHTS ARE RESERVED. The material enclosed has been created and produced exclusively by Friedman Real Estate / Friedman Valuation Services. The content may not be copied, reproduced, transmitted, sold, distributed, downloaded, or transferred in any form or by any means without Friedman Real Estate's prior written consent. Violation of this provision may cause liability for damages.