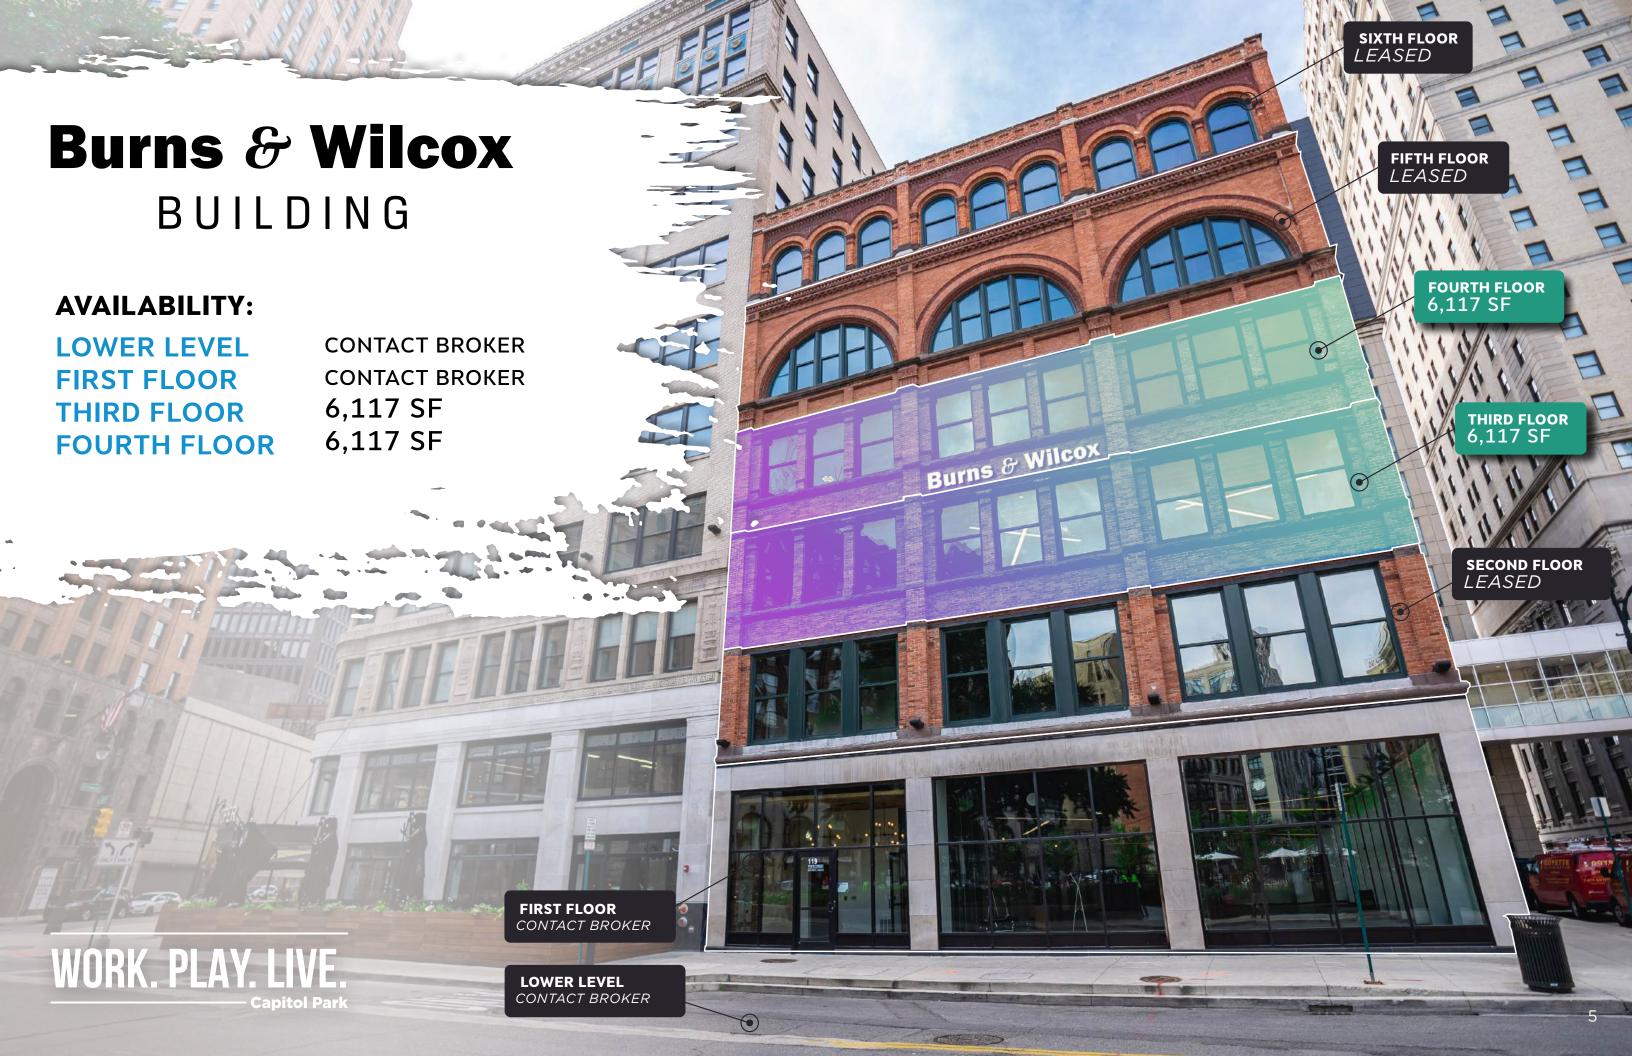

#### **HIGHLIGHTS**

41,103 SF landmark office building in the heart of Detroit's Capitol Park District

6,117-17,845 RSF available

Rooftop deck with exceptional city views for events and outdoor gatherings