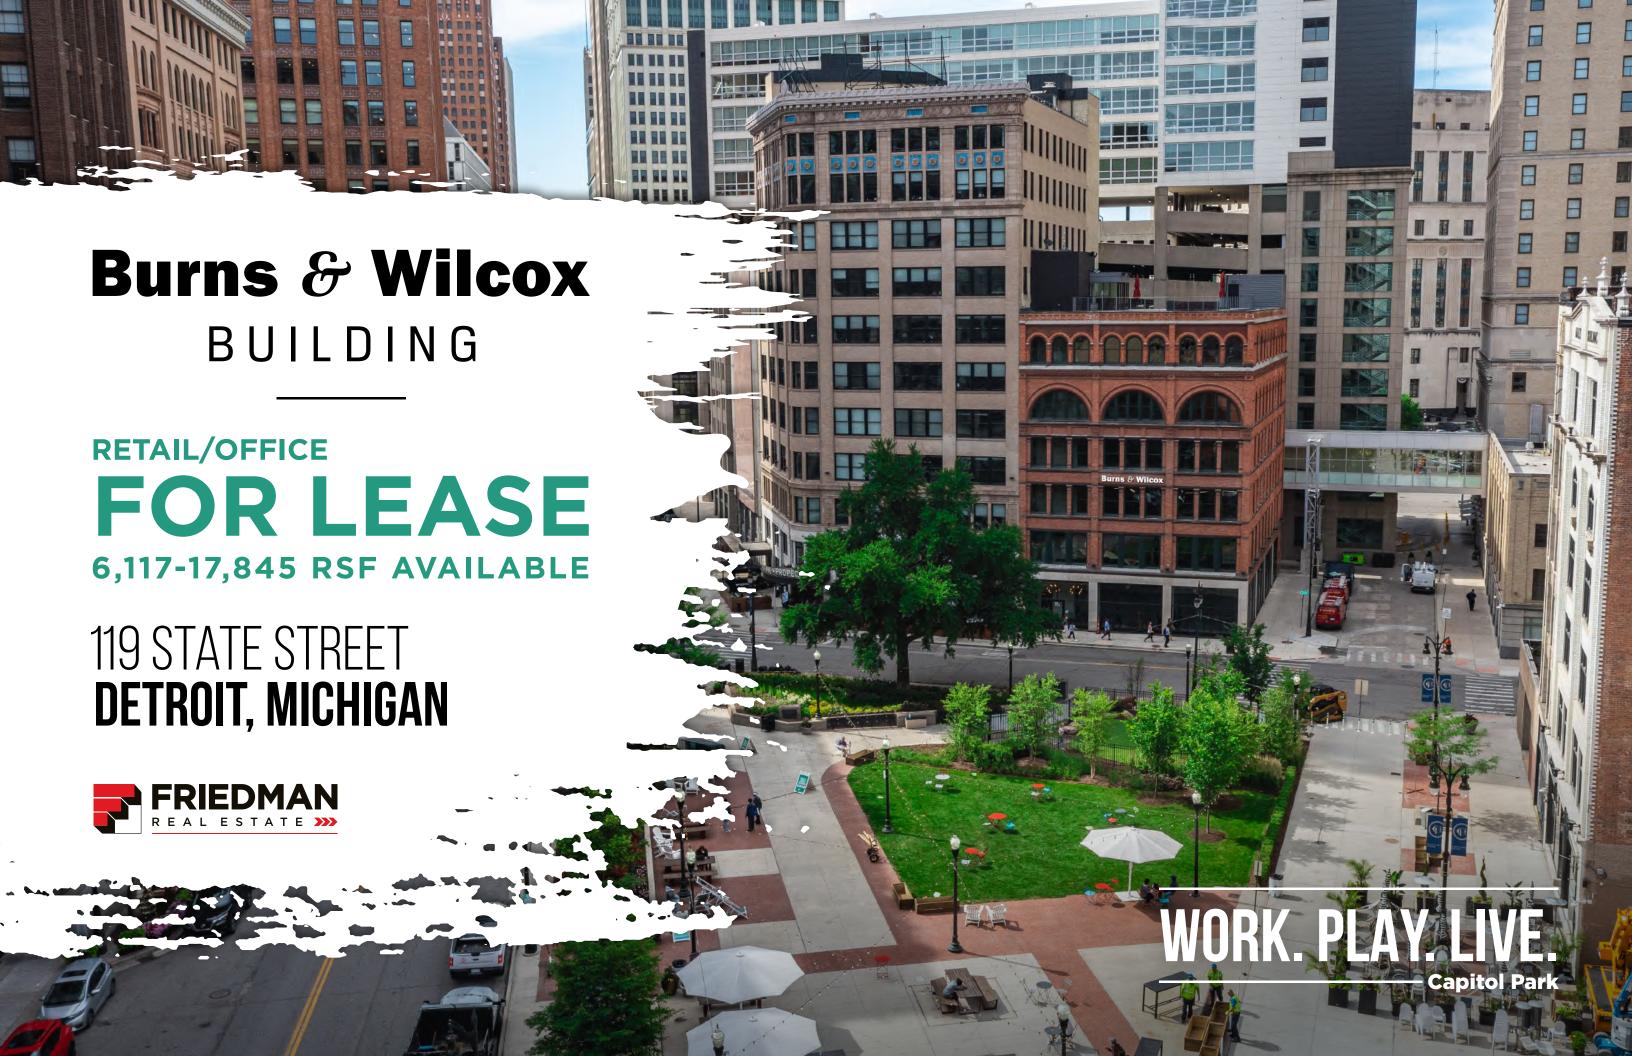

# **Burns** & Wilcox BUILDING

#### **HIGHLIGHTS**

41,103 SF landmark office building in the heart of Detroit's Capitol Park District

6,117-17,845 RSF available

Rooftop deck with exceptional city views for events and outdoor gatherings

A+ walkable location

Move-in ready spaces

Brand new building systems include: HVAC, roof, elevator, bathrooms, fire suppression, EMS system, security, plumbing

> Easy access to Campus Martius, Woodward Ave, and sporting venues

Proximity to national retailers, restaurants, and numerous new development projects

> Surrounded by numerous parking structures

**Capitol Park** ALL RIGHTS ARE RESERVED. The material enclosed has been created and produced exclusively by Friedman Real Estate / Friedman Valuation Services. The content may not be copied, reproduced, transmitted, sold, distributed, downloaded, or transferred in any form or by any means without Friedman Real Estate's prior written consent. Violation of this provision may cause liability for damages.