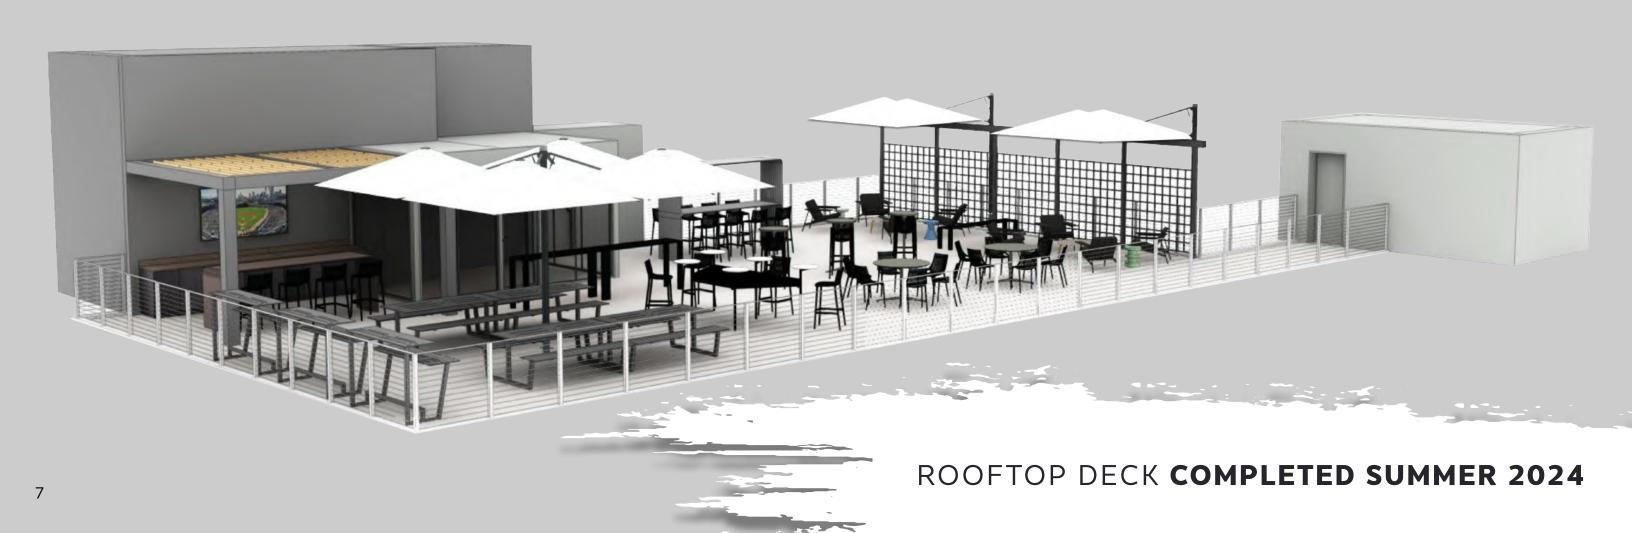

#### **HIGHLIGHTS**

41,103 SF landmark office building in the heart of Detroit's Capitol Park District

6,117-17,845 RSF available

Rooftop deck with exceptional city views for events and outdoor gatherings