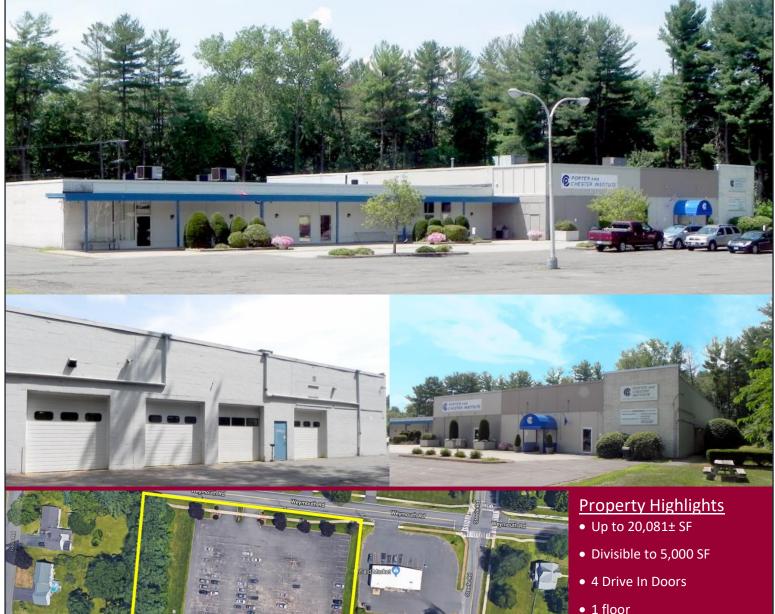

# FOR SALE/LEASE: 20,081± SF FLEX/SCHOOL BUILDING

FORMER PORTER & CHESTER INSTITUTE

132 Weymouth Road, Enfield, CT 06082

**SALE PRICE:** \$825,000 | **LEASE RATE:** \$8.00 - \$12.00/SF MODIFIED GROSS

- Ample parking
- Zoning: BL
- 4.90 acres
- 360' frontage on Weymouth

## FOR SALE/LEASE: 20,081± SF FLEX/SCHOOL BUILDING

**FORMER PORTER & CHESTER INSTITUTE** 

132 Weymouth Road, Enfield, CT 06082

SALE PRICE: \$825,000 | LEASE RATE: \$8.00 - \$12.00/SF NNN

## **Property Highlights**

- Up to 20,081± SF
- Divisible to 5,000 SF
- 4 Drive-in Doors
- 1 floor
- Ample parking
- Zoning: BL
- 4.90 acres
- 360' frontage

Scan the QR Code below with a barcode scanner on your smart phone to access our website.