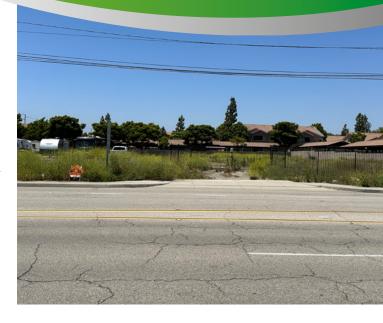

## PRICE REDUCED **\$1,099,000**

\$1,199,000

Prime Murrieta Location Near Freeway

SUBJECT PROPERTY

EVA KOSHERE

- 2 Contiguous Lots Totalling 0.9 Acres
- Zoned Community Commercial
- Current Use Leased for RV Sales

## Investment Summary

| Sale Price | \$1,099,000              |
|------------|--------------------------|
| Land Size  | 0.9 AC (39,204 SF)       |
| APNs       | 949-220-009, 949-220-010 |

Current Use Vacant Lot Price/Sq.Ft. \$28.03