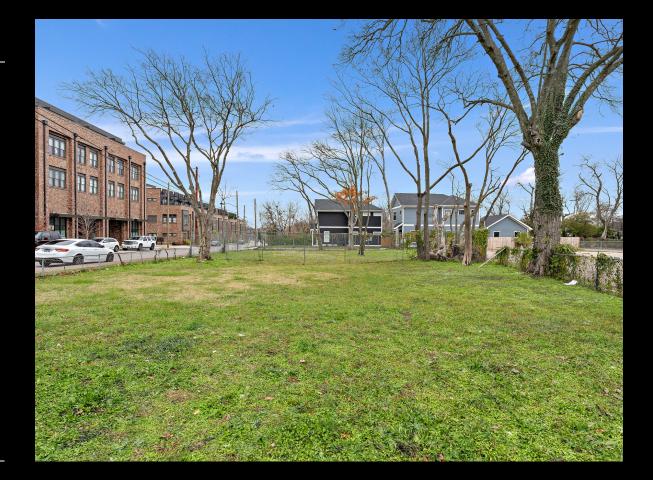

### \$995,000 | 0.25 AC

Discover the potential of this **0.25-acre** corner lot, ideally situated near downtown Nashville with unparalleled proximity to major interstates I-40, I-24, and I-65.

Located just off Charlotte Avenue, this level parcel offers a prime opportunity for a variety of commercial developments.

### **Key Features:**

**Strategic Location:** Minutes from downtown Nashville, providing excellent visibility and accessibility.

**Development-Ready:** Flat and level terrain simplifies site planning and construction.

**High Growth Area:** Located in a rapidly evolving corridor near newly built multi-use developments, presenting significant potential for value appreciation.