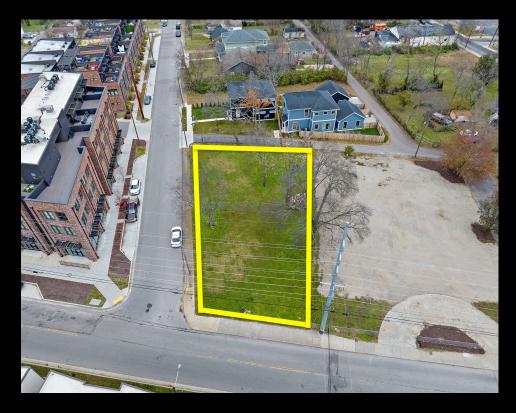

## 2512 Clifton Ave

### \$995,000 | 0.25 AC

Discover the potential of this **0.25-acre** corner lot, ideally situated near downtown Nashville with unparalleled proximity to major interstates I-40, I-24, and I-65.

Located just off Charlotte Avenue, this level parcel offers a prime opportunity for a variety of commercial developments.

### **Key Features:**

**Strategic Location:** Minutes from downtown Nashville, providing excellent visibility and accessibility.

**Development-Ready:** Flat and level terrain simplifies site planning and construction.