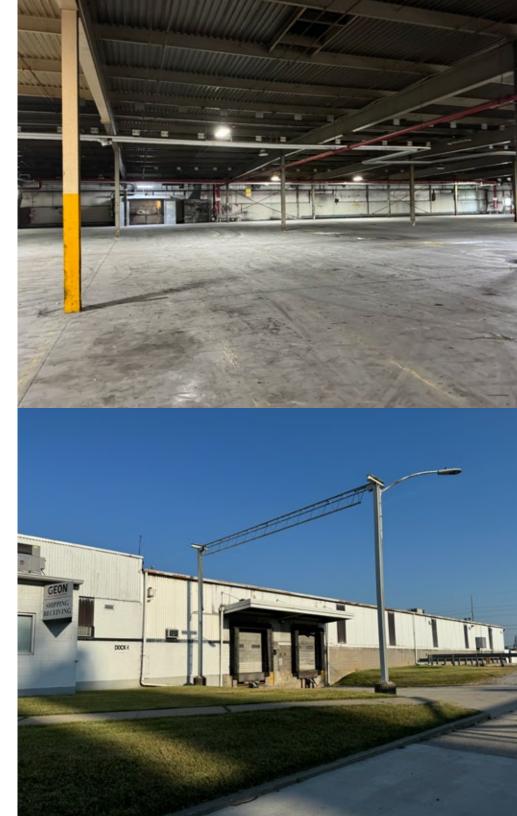

#### **PROPERTY DETAILS** 4250 BELLS LANE | LOUISVILLE, KY

| AVAILABLE SPACE   | 100,922 SF       |
|-------------------|------------------|
| MINIMUM DIVISIBLE | 50,000 SF        |
| OFFICE/LAB SPACE  | 7,150 SF         |
| CLEAR HEIGHT      | +/-13′           |
| DOCK DOORS        | 7                |
| DRIVE-IN DOORS    | 3                |
| YEAR BUILT        | 1950             |
| LAND AREA         | 8.79 Acres       |
| ZONING            | M-3 Zoning       |
| PARCEL ID         | 1.00302E+11      |
| RAIL ACCESS       | Norfolk Southern |