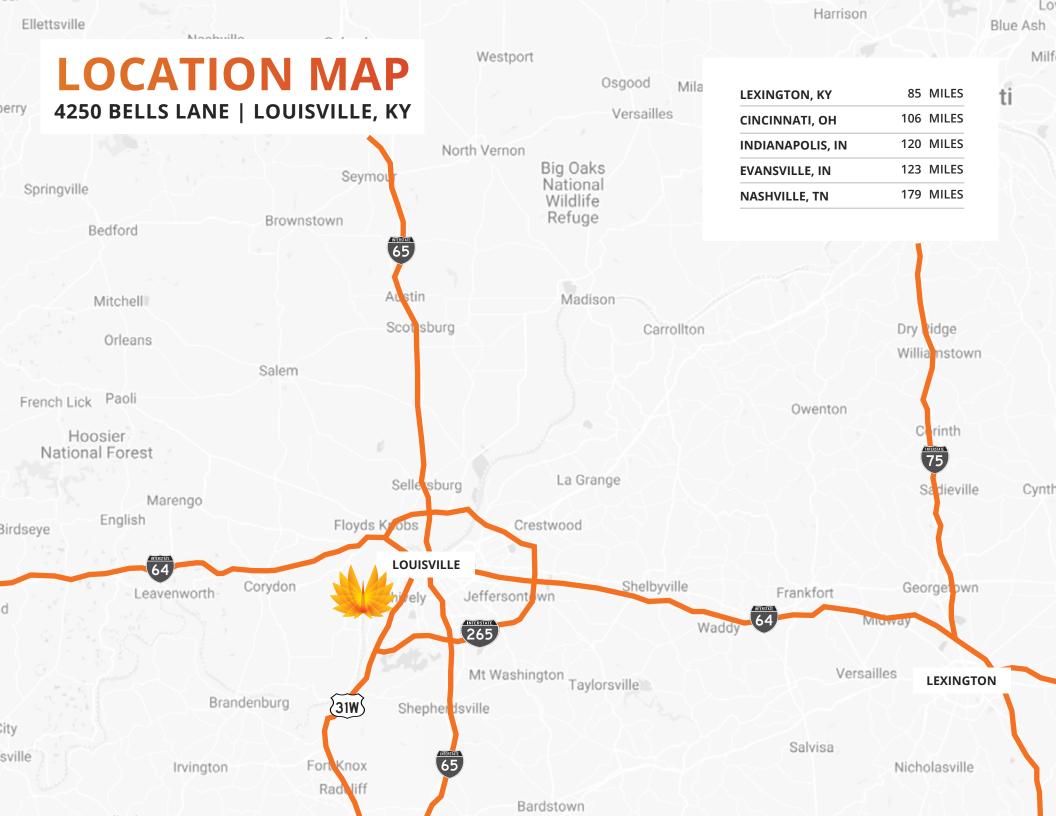

### PROPERTY HIGHLIGHTS

CLOSE PROXIMITY TO I-64, I-65, I-264, & I-71

 $\mathcal{X}$ 

9 MILES TO LOUISVILLE INTERNATIONAL AIRPORT

NORFOLK SOUTHERN

TRAILER PARKING