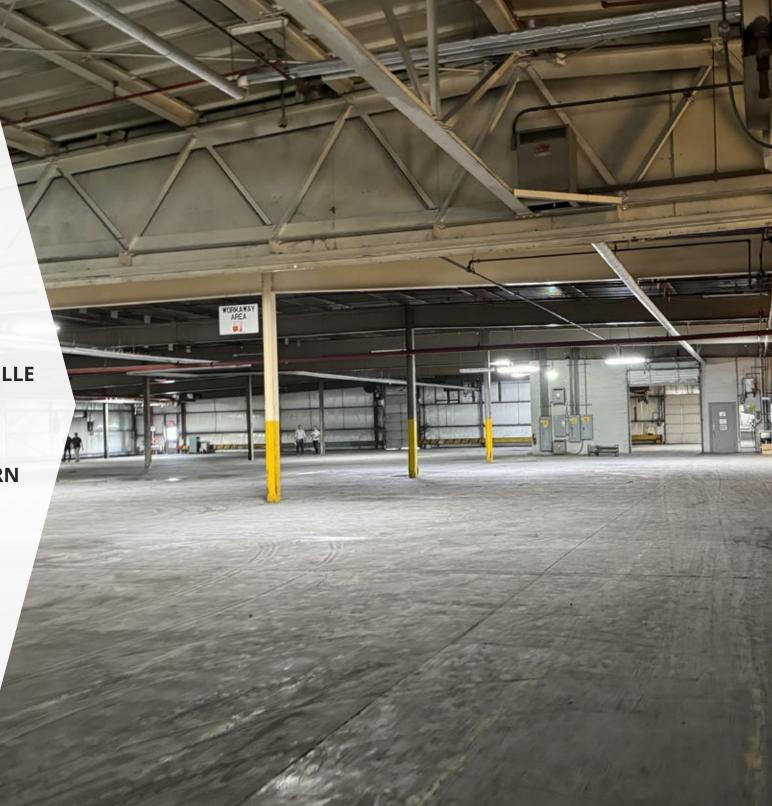

#### **PROPERTY DETAILS** 4250 BELLS LANE | LOUISVILLE, KY

| AVAILABLE SPACE   | 100,922 SF       |
|-------------------|------------------|
| MINIMUM DIVISIBLE | 50,000 SF        |
| OFFICE/LAB SPACE  | 7,150 SF         |
| CLEAR HEIGHT      | +/-13′           |
| DOCK DOORS        | 7                |
| DRIVE-IN DOORS    | 3                |
| YEAR BUILT        | 1950             |
| LAND AREA         | 8.79 Acres       |
| ZONING            | M-3 Zoning       |
| PARCEL ID         | 1.00302E+11      |
| RAIL ACCESS       | Norfolk Southern |