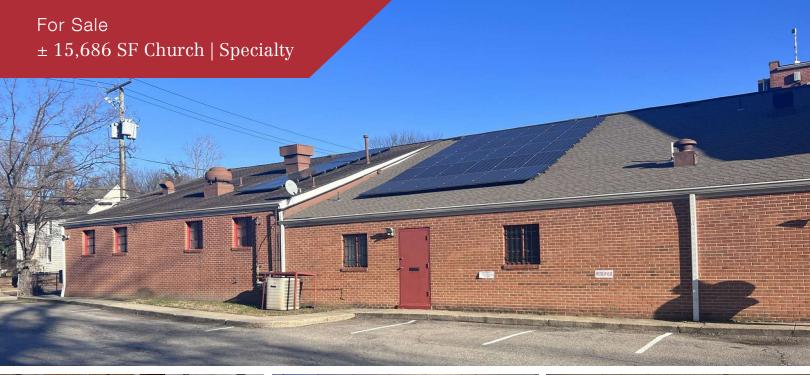

## PROPERTY HIGHLIGHTS

- Church building totaling 15,686± SF on 1.07± acres
- Beautiful sanctuary with over 1,000-person seating capacity
- Notable features include a fellowship hall (250 capacity), interior balcony and sound room, six classrooms, conference room, nurses/usher room, private offices, and multiple storage rooms
- One elevator
- · Commercial kitchen and food pantry
- 100 parking spaces
- · Mechanical features include one boiler, 18 air conditioning units, electrical closets, hot water heater, and sump pump
- SALE PRICE: \$6,000,000