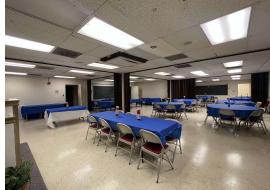

## PROPERTY HIGHLIGHTS

- Church building totaling 15,686± SF on 1.07± acres
- Beautiful sanctuary with over 1,000-person seating capacity
- Notable features include a fellowship hall (250 capacity), interior balcony and sound room, six classrooms, conference room, nurses/usher room, private offices, and multiple storage rooms
- One elevator
- · Commercial kitchen and food pantry
- 100 parking spaces
- · Mechanical features include one boiler, 18 air conditioning units, electrical closets, hot water heater, and sump pump
- SALE PRICE: \$6,000,000