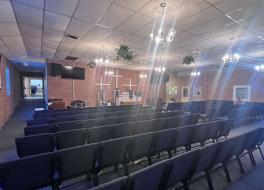

## PROPERTY HIGHLIGHTS

- Church building totaling 15,686± SF on 1.07± acres
- Beautiful sanctuary with over 1,000-person seating capacity
- Notable features include a fellowship hall (250 capacity), interior balcony and sound room, six classrooms, conference room, nurses/usher room, private offices, and multiple storage rooms
- One elevator
- · Commercial kitchen and food pantry
- 100 parking spaces
- · Mechanical features include one boiler, 18 air conditioning units, electrical closets, hot water heater, and sump pump
- SALE PRICE: \$6,000,000