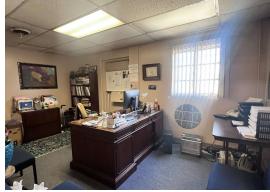

## PROPERTY HIGHLIGHTS

- Church building totaling 15,686± SF on 1.07± acres
- Beautiful sanctuary with over 1,000-person seating capacity
- Notable features include a fellowship hall (250 capacity), interior balcony and sound room, six classrooms, conference room, nurses/usher room, private offices, and multiple storage rooms
- One elevator
- · Commercial kitchen and food pantry
- 100 parking spaces
- · Mechanical features include one boiler, 18 air conditioning units, electrical closets, hot water heater, and sump pump
- SALE PRICE: \$6,000,000