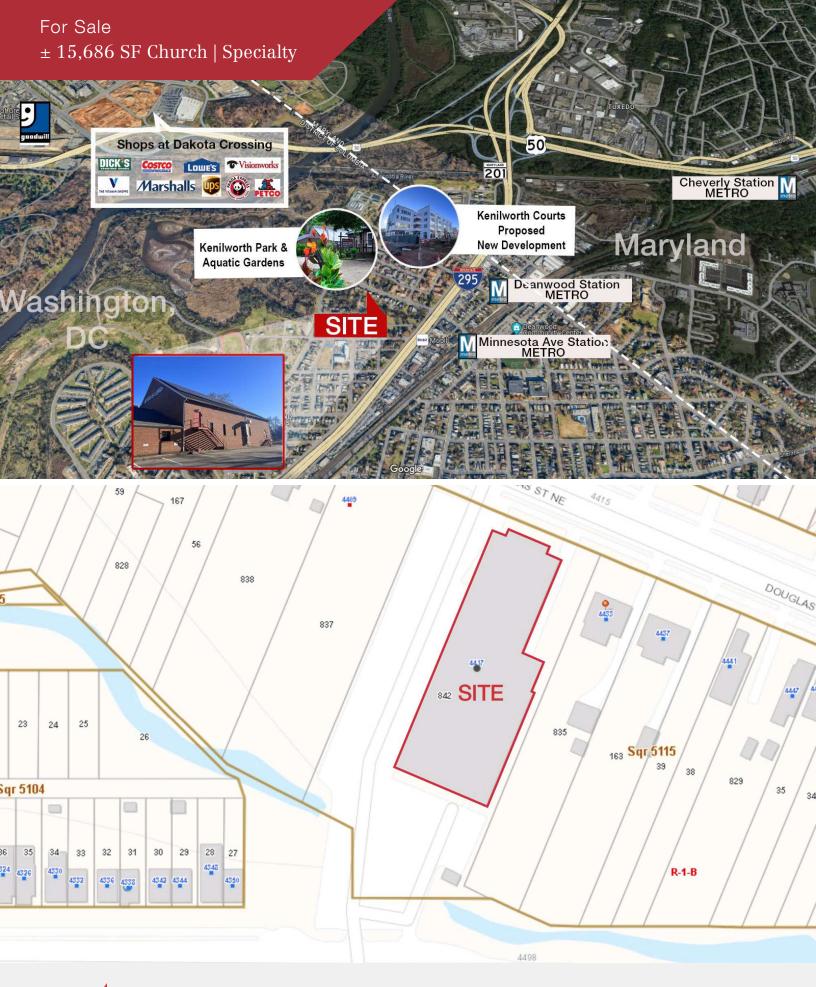

## **Location Overview**

4417 Douglass Street NE is located right off DC 295 (Anacostia Freeway) and Kenilworth Avenue, providing a user, developer or investor with a highly desirable site in one of the top emerging economic corridors in the District of Columbia. Additionally, the property is around the corner from the \$300M+ redevelopment project of Kenilworth Courts and Aquatic Gardens. This location provides great access to nearby amenities, neighborhoods, and major highways.