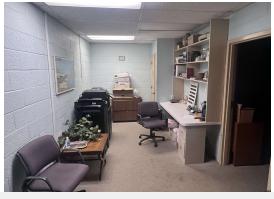

## PROPERTY HIGHLIGHTS

- Church building totaling 15,686± SF on 1.07± acres
- Beautiful sanctuary with over 1,000-person seating capacity
- Notable features include a fellowship hall (250 capacity), interior balcony and sound room, six classrooms, conference room, nurses/usher room, private offices, and multiple storage rooms
- One elevator
- · Commercial kitchen and food pantry
- 100 parking spaces
- · Mechanical features include one boiler, 18 air conditioning units, electrical closets, hot water heater, and sump pump
- SALE PRICE: \$6,000,000