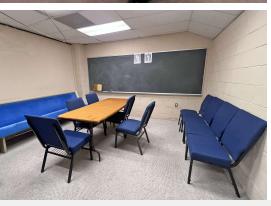

## PROPERTY HIGHLIGHTS

- Church building totaling 15,686± SF on 1.07± acres
- Beautiful sanctuary with over 1,000-person seating capacity
- Notable features include a fellowship hall (250 capacity), interior balcony and sound room, six classrooms, conference room, nurses/usher room, private offices, and multiple storage rooms
- One elevator
- · Commercial kitchen and food pantry
- 100 parking spaces
- · Mechanical features include one boiler, 18 air conditioning units, electrical closets, hot water heater, and sump pump
- SALE PRICE: \$6,000,000