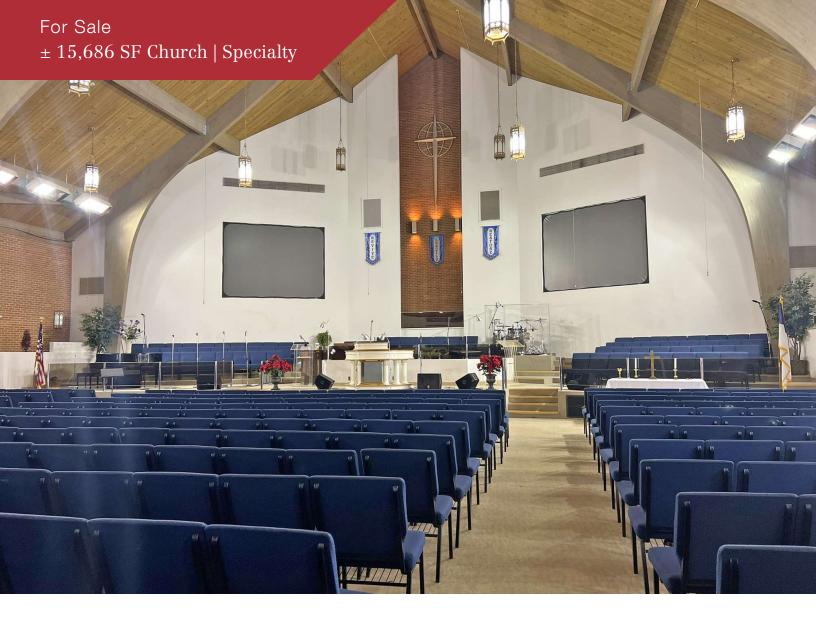

## PROPERTY HIGHLIGHTS

- Church building totaling 15,686± SF on 1.07± acres
- Beautiful sanctuary with over 1,000-person seating capacity
- Notable features include a fellowship hall (250 capacity), interior balcony and sound room, six classrooms, conference room, nurses/usher room, private offices, and multiple storage rooms
- One elevator
- · Commercial kitchen and food pantry
- 100 parking spaces
- · Mechanical features include one boiler, 18 air conditioning units, electrical closets, hot water heater, and sump pump
- SALE PRICE: \$6,000,000