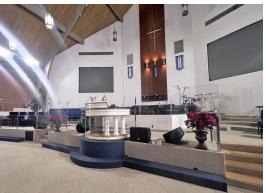

## **Property Description**

NAI Michael is pleased to offer for sale 4417 Douglas Street NE in Washington DC. The property is a 15,686 $\pm$  square foot, three-story building situated on 1.07 $\pm$  acres of land. It features a beautiful, high-capacity sanctuary and ample surface parking, making it ideal for religious or church uses. The property also offers an excellent redevelopment opportunity.

## PROPERTY HIGHLIGHTS

- Church building totaling 15,686± SF on 1.07± acres
- Beautiful sanctuary with over 1,000-person seating capacity
- Notable features include a fellowship hall (250 capacity), interior balcony and sound room, six classrooms, conference room, nurses/usher room, private offices, and multiple storage rooms
- One elevator
- · Commercial kitchen and food pantry
- 100 parking spaces
- · Mechanical features include one boiler, 18 air conditioning units, electrical closets, hot water heater, and sump pump
- SALE PRICE: \$6,000,000