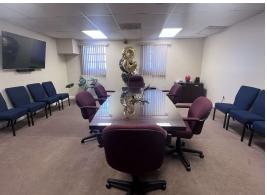

## PROPERTY HIGHLIGHTS

- Church building totaling 15,686± SF on 1.07± acres
- Beautiful sanctuary with over 1,000-person seating capacity
- Notable features include a fellowship hall (250 capacity), interior balcony and sound room, six classrooms, conference room, nurses/usher room, private offices, and multiple storage rooms
- One elevator
- · Commercial kitchen and food pantry
- 100 parking spaces
- · Mechanical features include one boiler, 18 air conditioning units, electrical closets, hot water heater, and sump pump
- SALE PRICE: \$6,000,000