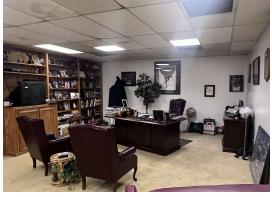

## PROPERTY HIGHLIGHTS

- Church building totaling 15,686± SF on 1.07± acres
- Beautiful sanctuary with over 1,000-person seating capacity
- Notable features include a fellowship hall (250 capacity), interior balcony and sound room, six classrooms, conference room, nurses/usher room, private offices, and multiple storage rooms
- One elevator
- · Commercial kitchen and food pantry
- 100 parking spaces
- · Mechanical features include one boiler, 18 air conditioning units, electrical closets, hot water heater, and sump pump
- SALE PRICE: \$6,000,000