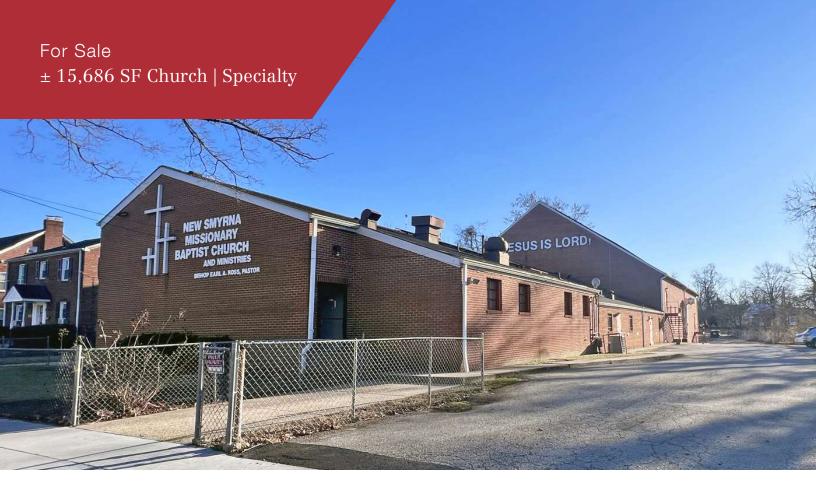

## 4417 Douglas St NE

Washington, District of Columbia 20019

## **Property Description**

NAI Michael is pleased to offer for sale 4417 Douglas Street NE in Washington DC. The property is a 15,686 $\pm$  square foot, three-story building situated on 1.07 $\pm$  acres of land. It features a beautiful, high-capacity sanctuary and ample surface parking, making it ideal for religious or church uses. The property also offers an excellent redevelopment opportunity.

## PROPERTY HIGHLIGHTS

- Church building totaling 15,686± SF on 1.07± acres
- Beautiful sanctuary with over 1,000-person seating capacity
- Notable features include a fellowship hall (250 capacity), interior balcony and sound room, six classrooms, conference room, nurses/usher room, private offices, and multiple storage rooms
- One elevator
- · Commercial kitchen and food pantry
- 100 parking spaces
- · Mechanical features include one boiler, 18 air conditioning units, electrical closets, hot water heater, and sump pump
- SALE PRICE: \$6,000,000