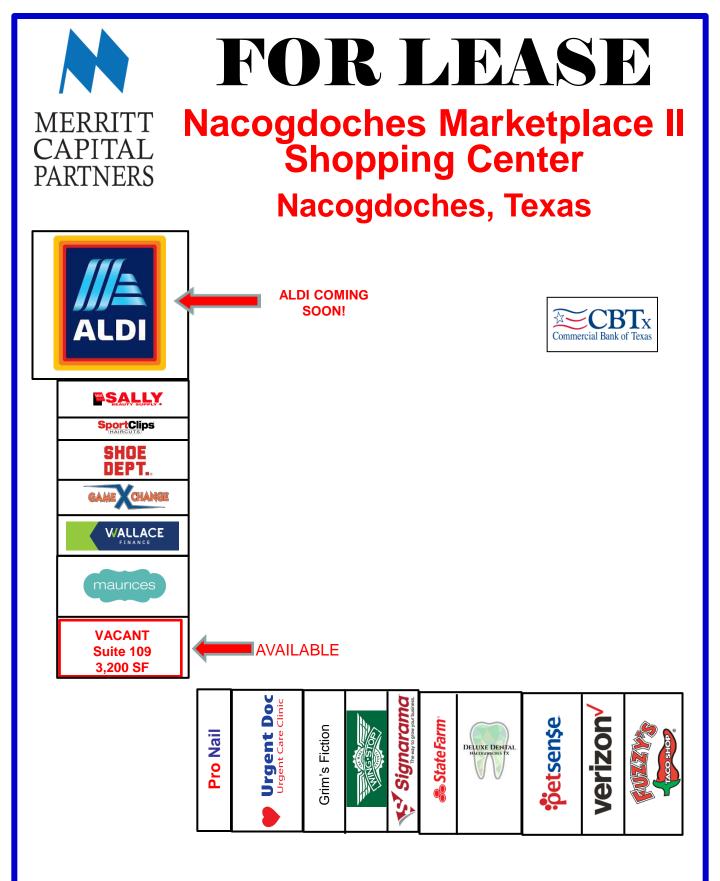

#### Nacogdoches Marketplace II **Shopping Center**

#### **NOW LEASING!**

Web Address: merritt-capital.com

**BUILDING SIZE:** 

84,061 sf

RATE:

\$16-18 per square foot (in line spaces) \$7-8 per square foot (anchor space)

**EXPENSES:** 

| Triple Nets: | \$8.14 per square foot |
|--------------|------------------------|
| CAM:         | \$ 3.10                |
| Insurance:   | \$ 0.90                |
| Taxes:       | \$ 4.14                |

AVAILABLE SPACES: Suite 109 – 3,200 sf