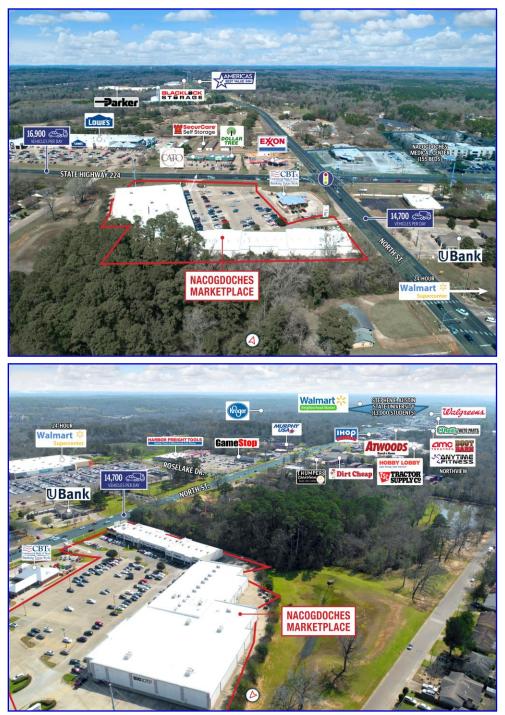

# Nerritt<br/>CAPITAL<br/>PARTNERSFOR LEASE<br/>Nacogdoches Marketplace II<br/>Shopping Center<br/>Nacogdoches, Texas

| Location:                                                               |                 |                                      | rth Street<br>TX 75965                |                                | Average Bool  Average                                                                                                                                                                                                                                                                                                                                                                                                                                                                                                                                                                                      |
|-------------------------------------------------------------------------|-----------------|--------------------------------------|---------------------------------------|--------------------------------|--------------------------------------------------------------------------------------------------------------------------------------------------------------------------------------------------------------------------------------------------------------------------------------------------------------------------------------------------------------------------------------------------------------------------------------------------------------------------------------------------------------------------------------------------------------------------------------------------------------------------------------------------------------------------------------------------------------------------------------------------------------------------------------------------------------------------------------------------------------------------------------------------------------------------------------------------------------------------------------------------------------------------------------------------------------------------------------------------------------------------------------------------------------------------------------------------------------------------------------------------------------------------------------------------------------------------------------------------------------------------------------------------------------------------------------------------------------------------------------------------------------------------------------------------------------------------------------------------------------------------------------------------------------------------------------------------------------------------------------------------------------------------------------------------------------------------------------------------------------------------------------------------------------------------------------------------------------------------------------------------------------------------------------------------------------------------------------------------------------------------------------------------------------------------------------------------------------------------------------------|
| Building Area:                                                          |                 |                                      | 83,957 sf                             | Bake Rd Bake Rd Stallings Dr N | Color from Error<br>Medical Center<br>Dis Brett Shrivy<br>Ted Wentand Prevy<br>Ped Wentand Ped Wentand Prevy<br>Ped Wentand Ped W |
| <b>Demographics (ESRI)</b><br>2021 Population<br>2021 Average HH Income | 22,101          | <b>5 Miles</b><br>37,019<br>\$54,738 | <b>10 Miles</b><br>52,567<br>\$58,617 |                                | te Park                                                                                                                                                                                                                                                                                                                                                                                                                                                                                                                                                                                                                                                                                                                                                                                                                                                                                                                                                                                                                                                                                                                                                                                                                                                                                                                                                                                                                                                                                                                                                                                                                                                                                                                                                                                                                                                                                                                                                                                                                                                                                                                                                                                                                                    |
|                                                                         | coshor<br>Sense | HOE<br>EPT.                          |                                       |                                | CONTACT<br>Joe Merritt<br>214-987-9808<br>joe@merritt-capital.com                                                                                                                                                                                                                                                                                                                                                                                                                                                                                                                                                                                                                                                                                                                                                                                                                                                                                                                                                                                                                                                                                                                                                                                                                                                                                                                                                                                                                                                                                                                                                                                                                                                                                                                                                                                                                                                                                                                                                                                                                                                                                                                                                                          |