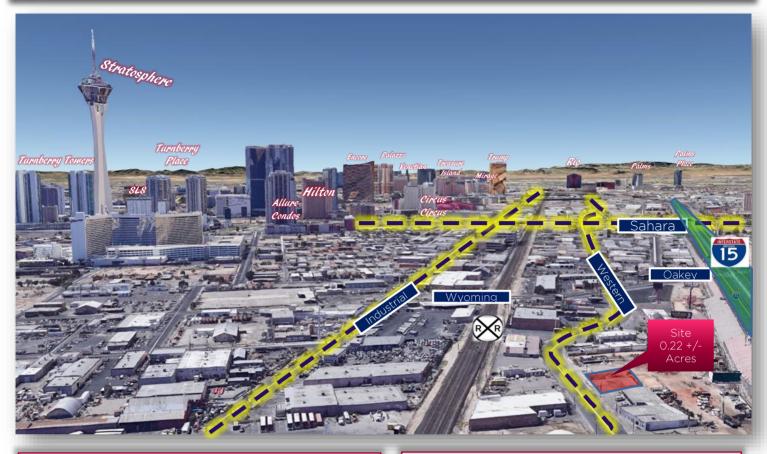

## **Exclusive Listing**

0.22+/- Acres of Vacant Industrial Land For Sale \$499,000 1400 Western Avenue, Las Vegas, Nevada 89102

- ✤ APN # 162-04-602-002
- ✤ 0.22 +/- Acres
- ✤ 2019/20 Taxes \$990.58
- City of Las Vegas jurisdiction
- Zoned (M) Industrial District
- This is designed for heavy manufacturing industries located away from all residential development
- Well-developed industrial area between Las Vegas Strip and I-15. Access to I-15 from Sahara or Charleston

- Parcel is located between Charleston Blvd and Oakey Blvd/Wyoming Avenue.
- Land improvements include roads, sidewalks and gutters.
- Property is stubbed with all utilities.
- Only about 1.5 miles south of Fremont Street Experience
- The famous SLS and Stratosphere casinos are nearby with restaurants and entertainment.