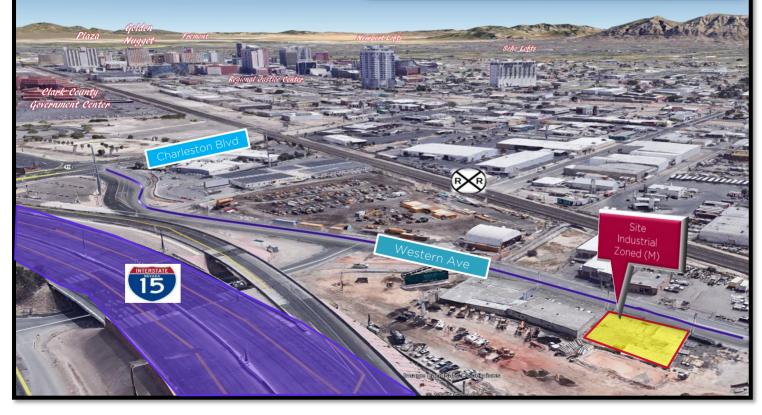

## **Exclusive Listing**

0.22+/- Acres of Vacant Industrial Land For Sale \$499,000 1400 Western Avenue, Las Vegas, Nevada 89102

- ✤ APN # 162-04-602-002
- ✤ 0.22 +/- Acres
- ✤ 2019/20 Taxes \$990.58
- City of Las Vegas jurisdiction
- Zoned (M) Industrial District
- This is designed for heavy manufacturing industries located away from all residential development
- Well-developed industrial area between Las Vegas Strip and I-15. Access to I-15 from Sahara or Charleston

- Parcel is located between Charleston Blvd and Oakey Blvd/Wyoming Avenue.
- Land improvements include roads, sidewalks and gutters.
- Property is stubbed with all utilities.
- Only about 1.5 miles south of Fremont Street Experience
- The famous SLS and Stratosphere casinos are nearby with restaurants and entertainment.