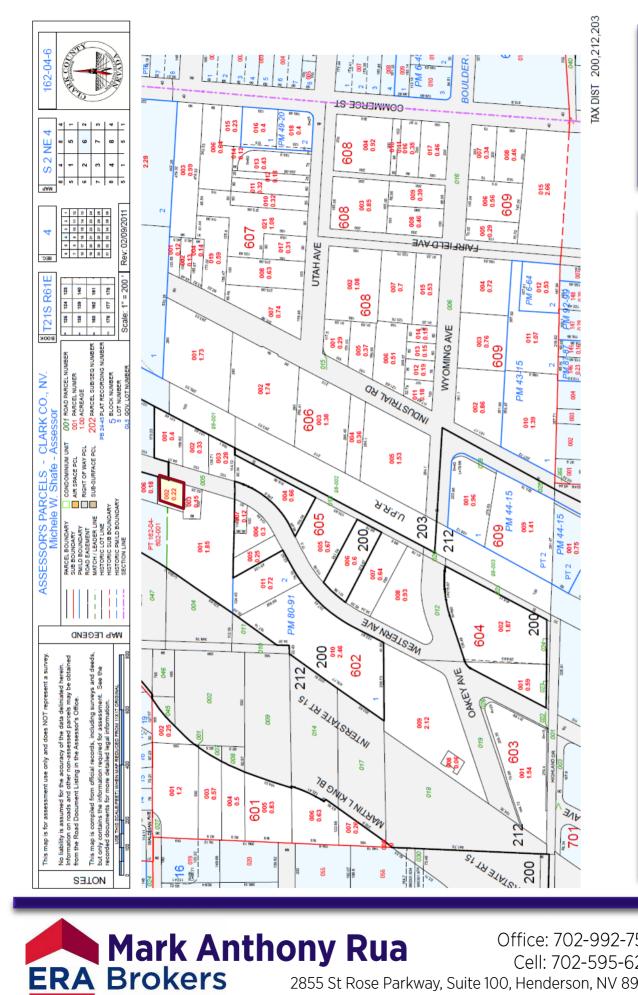

## **Exclusive Listing**

0.22+/- Acres of Vacant Industrial Land For Sale \$499,000 1400 Western Avenue, Las Vegas, Nevada 89102

- ✤ APN # 162-04-602-002
- ✤ 0.22 +/- Acres
- ✤ 2019/20 Taxes \$990.58
- City of Las Vegas jurisdiction
- Zoned (M) Industrial District
- This is designed for heavy manufacturing industries located away from all residential development
- Well-developed industrial area between Las Vegas Strip and I-15. Access to I-15 from Sahara or Charleston

- Parcel is located between Charleston Blvd and Oakey Blvd/Wyoming Avenue.
- Land improvements include roads, sidewalks and gutters.
- Property is stubbed with all utilities.
- Only about 1.5 miles south of Fremont Street Experience
- The famous SLS and Stratosphere casinos are nearby with restaurants and entertainment.