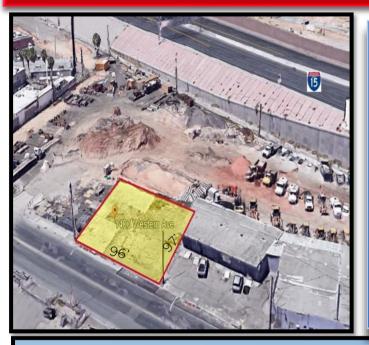

## **Exclusive Listing**

0.22+/- Acres of Vacant Industrial Land For Sale \$499,000 1400 Western Avenue, Las Vegas, Nevada 89102

- ✤ APN # 162-04-602-002
- ✤ 0.22 +/- Acres
- ✤ 2019/20 Taxes \$990.58
- City of Las Vegas jurisdiction
- Zoned (M) Industrial District
- This is designed for heavy manufacturing industries located away from all residential development
- Well-developed industrial area between Las Vegas Strip and I-15. Access to I-15 from Sahara or Charleston

- Parcel is located between Charleston Blvd and Oakey Blvd/Wyoming Avenue.
- Land improvements include roads, sidewalks and gutters.
- Property is stubbed with all utilities.
- Only about 1.5 miles south of Fremont Street Experience
- The famous SLS and Stratosphere casinos are nearby with restaurants and entertainment.