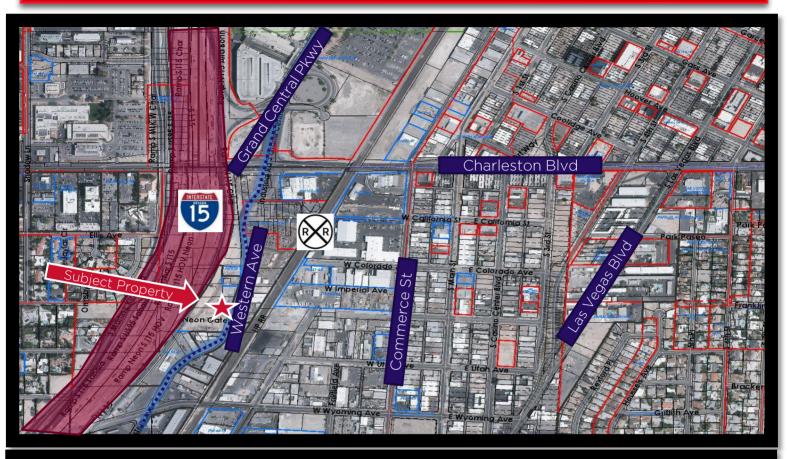

## **Exclusive Listing**

0.22+/- Acres of Vacant Industrial Land For Sale \$499,000 1400 Western Avenue, Las Vegas, Nevada 89102

- ✤ APN # 162-04-602-002
- ✤ 0.22 +/- Acres
- ✤ 2019/20 Taxes \$990.58
- City of Las Vegas jurisdiction
- Zoned (M) Industrial District
- This is designed for heavy manufacturing industries located away from all residential development
- Well-developed industrial area between Las Vegas Strip and I-15. Access to I-15 from Sahara or Charleston

- Parcel is located between Charleston Blvd and Oakey Blvd/Wyoming Avenue.
- Land improvements include roads, sidewalks and gutters.
- Property is stubbed with all utilities.
- Only about 1.5 miles south of Fremont Street Experience
- The famous SLS and Stratosphere casinos are nearby with restaurants and entertainment.