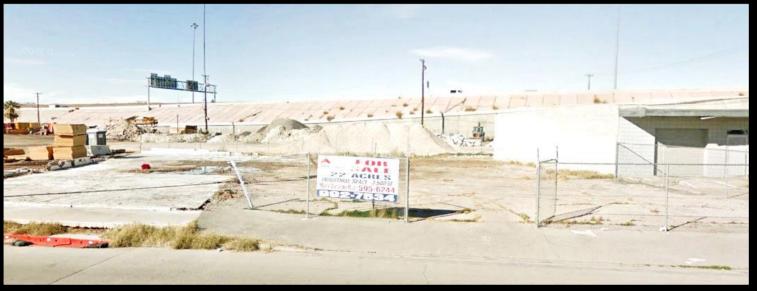

## **Exclusive Listing**

0.22+/- Acres of Vacant Industrial Land For Sale \$499,000 1400 Western Avenue, Las Vegas, Nevada 89102

- ✤ APN # 162-04-602-002
- ✤ 0.22 +/- Acres
- ✤ 2019/20 Taxes \$990.58
- City of Las Vegas jurisdiction
- Zoned (M) Industrial District
- This is designed for heavy manufacturing industries located away from all residential development
- Well-developed industrial area between Las Vegas Strip and I-15. Access to I-15 from Sahara or Charleston

- Parcel is located between Charleston Blvd and Oakey Blvd/Wyoming Avenue.
- Land improvements include roads, sidewalks and gutters.
- Property is stubbed with all utilities.
- Only about 1.5 miles south of Fremont Street Experience
- The famous SLS and Stratosphere casinos are nearby with restaurants and entertainment.