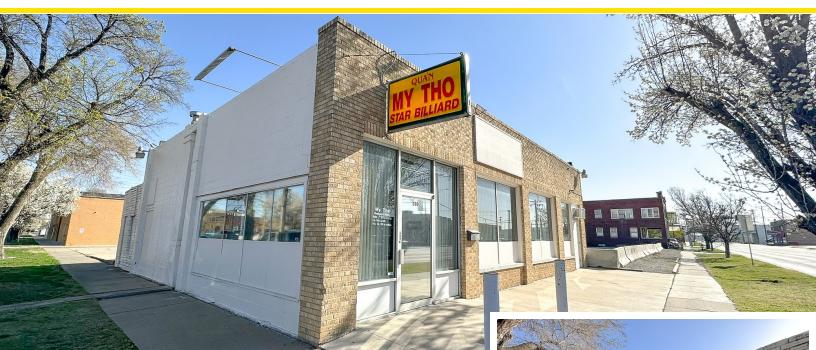

# 500 E Central

Wichita, KS 67214

### FREESTANDING RESTAURANT BUILDING FOR SALE

# **PROPERTY DETAILS**

- Location: NEC of Central and Emporia St
- Centrally located with high visibility on Central
- Zoning: Limited Industrial
- Fully furnished restaurant with open dining room, front counter serving station, full kitchen with vented hood, and 2 ADA bathrooms
- Seating for up to 100 people
- Convenient parking in private lot with 20+ spaces
- 2022 Taxes: \$1,928.79