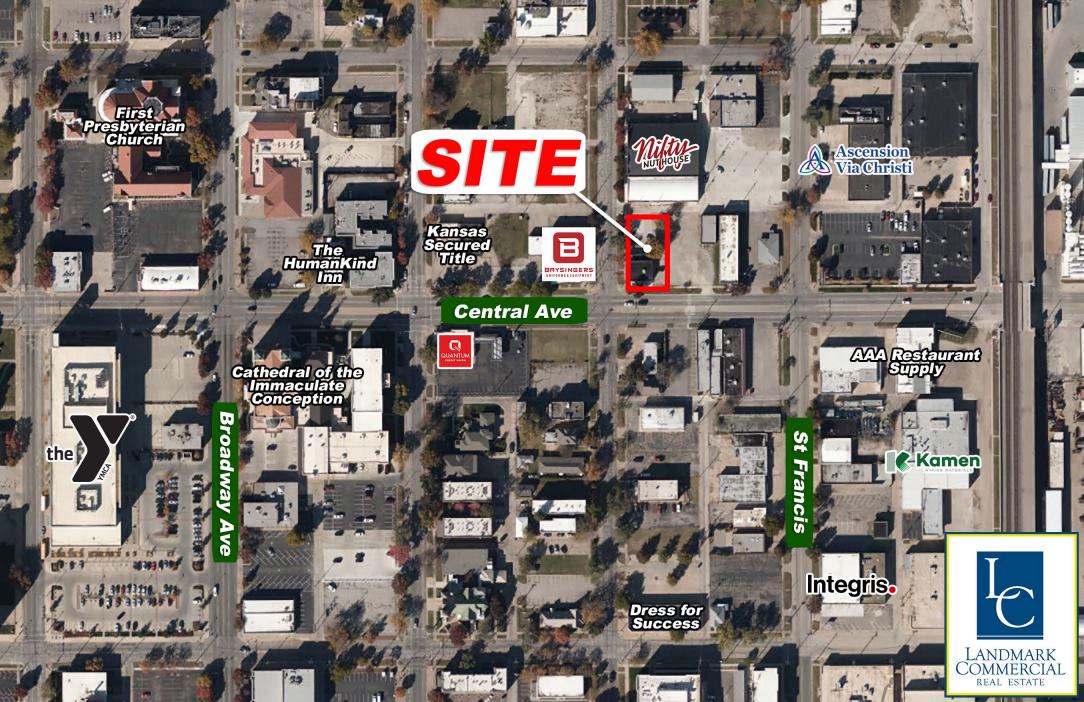

# **PROPERTY DETAILS**

- Location: NEC of Central and Emporia St
- Centrally located with high visibility on Central
- Zoning: Limited Industrial
- Fully furnished restaurant with open dining room, front counter serving station, full kitchen with vented hood, and 2 ADA bathrooms
- Seating for up to 100 people
- Convenient parking in private lot with 20+ spaces
- 2022 Taxes: \$1,928.79