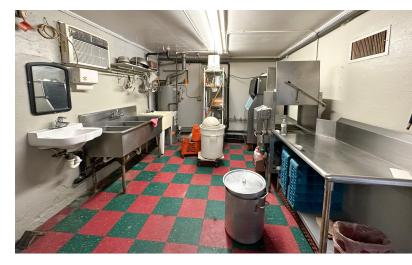

# **PROPERTY DETAILS**

- Location: NEC of Central and Emporia St
- Centrally located with high visibility on Central
- Zoning: Limited Industrial
- Fully furnished restaurant with open dining room, front counter serving station, full kitchen with vented hood, and 2 ADA bathrooms
- Seating for up to 100 people
- Convenient parking in private lot with 20+ spaces
- 2022 Taxes: \$1,928.79

# **INTERIOR PHOTOS**

Craig Simon, CCIM
Associate Broker
O: 316.262.2442
csimon@landmarkrealestate.net