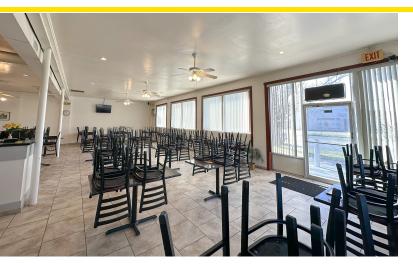

# **PROPERTY DETAILS**

- Location: NEC of Central and Emporia St
- Centrally located with high visibility on Central
- Zoning: Limited Industrial
- Fully furnished restaurant with open dining room, front counter serving station, full kitchen with vented hood, and 2 ADA bathrooms
- Seating for up to 100 people
- Convenient parking in private lot with 20+ spaces
- 2022 Taxes: \$1,928.79

# **INTERIOR PHOTOS**

Craig Simon, CCIM
Associate Broker
O: 316.262.2442
csimon@landmarkrealestate.net