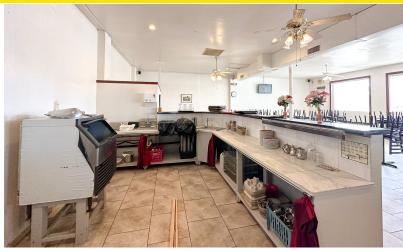

# **PROPERTY DETAILS**

- Location: NEC of Central and Emporia St
- Centrally located with high visibility on Central
- Zoning: Limited Industrial
- Fully furnished restaurant with open dining room, front counter serving station, full kitchen with vented hood, and 2 ADA bathrooms
- Seating for up to 100 people
- Convenient parking in private lot with 20+ spaces
- 2022 Taxes: \$1,928.79

# **INTERIOR PHOTOS**

Craig Simon, CCIM
Associate Broker
O: 316.262.2442
csimon@landmarkrealestate.net