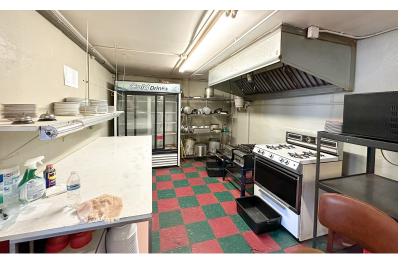

# **PROPERTY DETAILS**

- Location: NEC of Central and Emporia St
- Centrally located with high visibility on Central
- Zoning: Limited Industrial
- Fully furnished restaurant with open dining room, front counter serving station, full kitchen with vented hood, and 2 ADA bathrooms
- Seating for up to 100 people
- Convenient parking in private lot with 20+ spaces
- 2022 Taxes: \$1,928.79

# **INTERIOR PHOTOS**

Craig Simon, CCIM
Associate Broker
O: 316.262.2442
csimon@landmarkrealestate.net