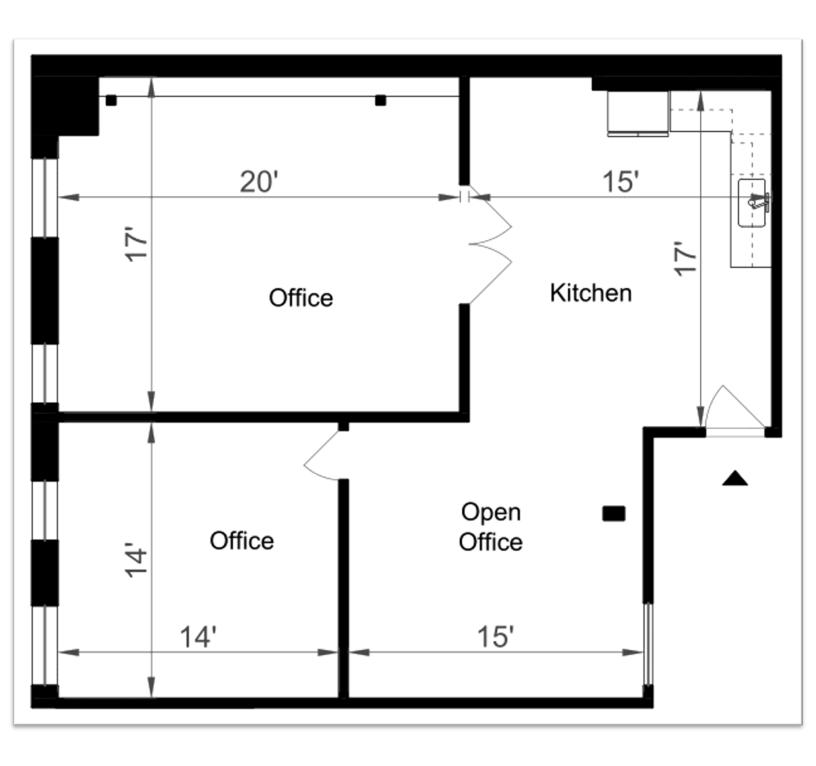

## FLOOR PLAN: SUITE 204 — ±1,292-SQUARE FEET 2041 BANCROFT WAY BERKELEY CA 94704

## **BERKELEY CA 94704**

**S**uite 204 comprises one office, one very large office or workroom, which could accommodate 2-4 people. Nice open area, very nice kitchenette, hardwood floors. ADA re-

strooms, elevator and stairway. Ideal for general office use. This attractive and structurally updated building is a short walk to BART and about a block from the UCB campus.