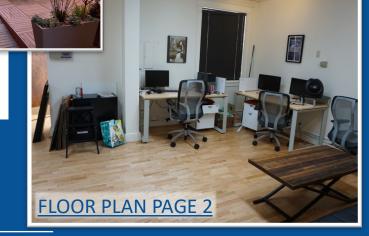

## **BERKELEY CA 94704**

**S**uite 204 comprises one office, one very large office or workroom, which could accommodate 2-4 people. Nice open area, very nice kitchenette, hardwood floors. ADA re-

strooms, elevator and stairway. Ideal for general office use. This attractive and structurally updated building is a short walk to BART and about a block from the UCB campus.