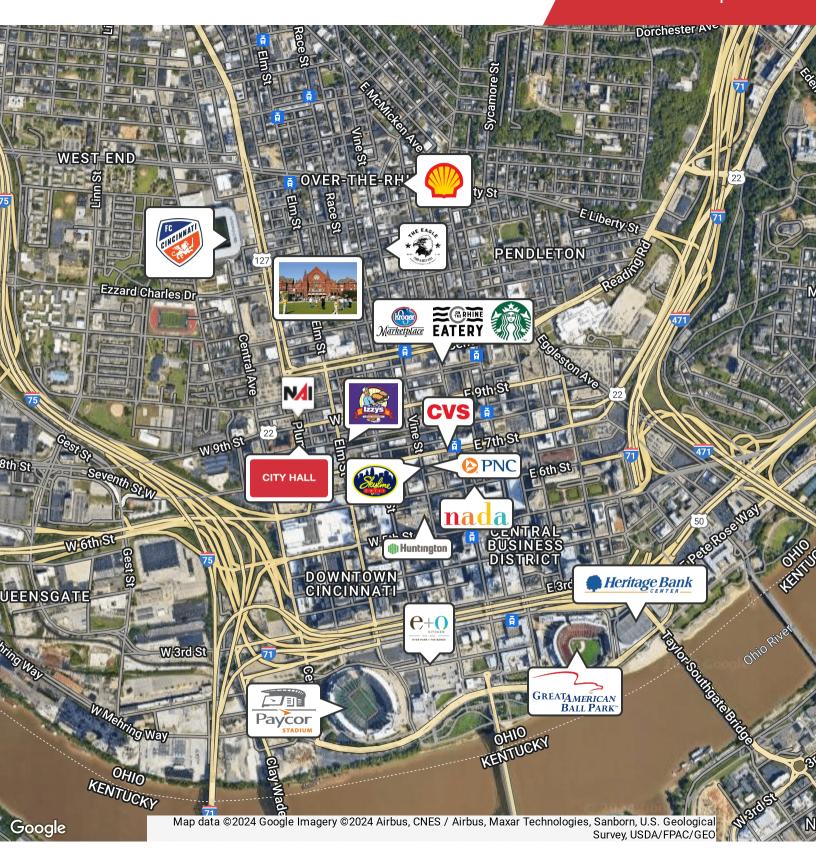

## 910 Plum St

910 Plum St Cincinnati, Ohio 45202

#### **Property Highlights**

- · Creative Office For Lease
- Flexible Lease Terms
- · Loft Style Layout
- · Multiple Private Offices
- · Kitchen Break Room
- Adjacent Parking Fields Available

#### Offering Summary

| Lease Rate:    | \$18.00 SF/yr (Gross) |  |
|----------------|-----------------------|--|
| Building Size: | 7,224 SF              |  |
| Available SF:  | 7,224 SF              |  |

#### For More Information

#### Matt Hiudt

O: 513 322 6310 mhiudt@bergman-group.com | OH #SAL.2018002042

#### Ryan Van Dulman

O: 513 322 8328

rvandulman@bergman-group.com | OH #SAL.2023000419

































| Population                           | 0.25 Miles              | 0.5 Miles              | 1 Mile               |
|--------------------------------------|-------------------------|------------------------|----------------------|
| Total Population                     | 1,444                   | 6,766                  | 18,044               |
| Average Age                          | 34.4                    | 33.9                   | 32.2                 |
| Average Age (Male)                   | 32.6                    | 31.0                   | 31.5                 |
| Average Age (Female)                 | 43.1                    | 37.0                   | 33.7                 |
|                                      |                         |                        |