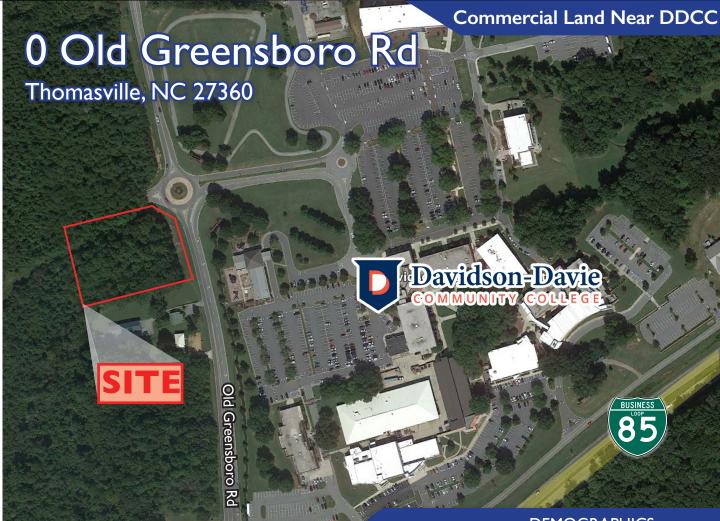

147 S. CHERRY STREET, SUITE 200 | WINSTON-SALEM, NC 27101 | p 336.722.1986 | f 336.723.3173 | MERIDIANREALTY.COM

2.26± acres located on Old Greensboro Road and near business I-85. Located across the street from Davidson Davie Community College, this site allows a variety of commercial uses and provides great visibility.

## Old Greensboro Rd | Thomasville, NC 27360

- 2.26± Acres
- Zoned HC
- Across the street from DDCC
- For Sale: \$199,000.00

No warranty or representation (express or implied) is made as to the accuracy or completeness of the information set forth herein. All information is submitted subject to errors, omissions, change of price, prior lease or sale, and withdrawal without notice. All marketing material produced by the Meridian Realty Group is proprietary. Any reproduction is expressly prohibited.