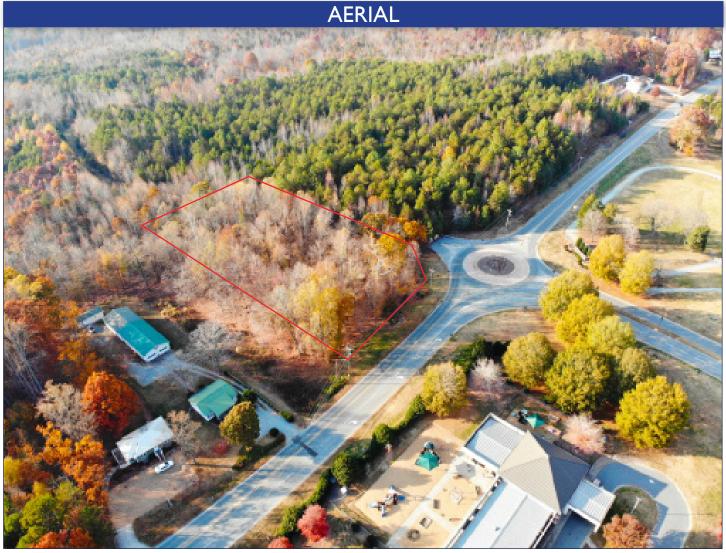

147 S. CHERRY STREET, SUITE 200 | WINSTON-SALEM, NC 27101 | p 336.722.1986 | f 336.723.3173 | MERIDIANREALTY.COM

2.26± acres located on Old Greensboro Road and near business I-85. Located across the street from Davidson Davie Community College, this site allows a variety of commercial uses and provides great visibility.

## Old Greensboro Rd | Thomasville, NC 27360

- 2.26± Acres
- Zoned HC
- Across the street from DDCC
- For Sale: \$199,000.00

No warranty or representation (express or implied) is made as to the accuracy or completeness of the information set forth herein. All information is submitted subject to errors, omissions, change of price, prior lease or sale, and withdrawal without notice. All marketing material produced by the Meridian Realty Group is proprietary. Any reproduction is expressly prohibited.