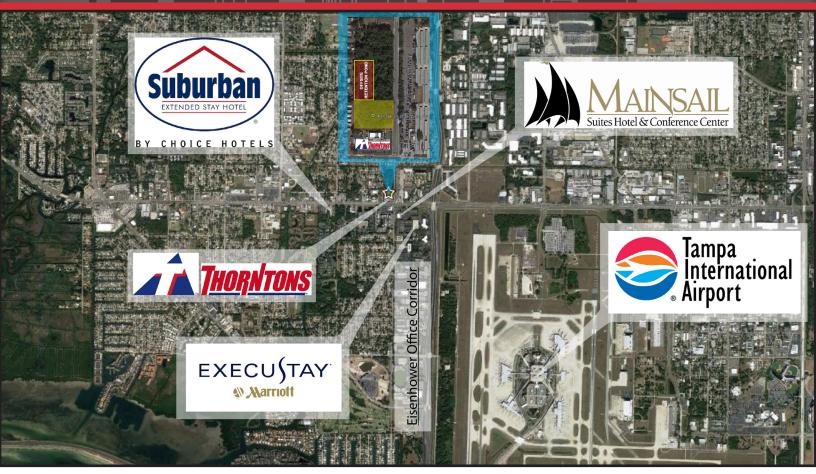

## HILLSBOROUGH & GEORGE ROAD, TAMPA, FL

2.10 acres of Land behind the Thortons on the corner of Hillsborough & George Road. CG zoning perfect for Hospitality/ Hotel.

## PROPERTY HIGHLIGHTS

- For Lease or Build to Suit
- 2.10 +/- acres
- Offsite Retention Pond
- Zoning CG
- ADT:
  - Hillsborough & George Rd: 59,500
  - Veterans Expressway: 67,000
- Proximity:
  - 4.6 miles to Tampa International Airport
  - 4.4 miles to International Plaza Mall
  - 4.2 miles to Westshore Business District