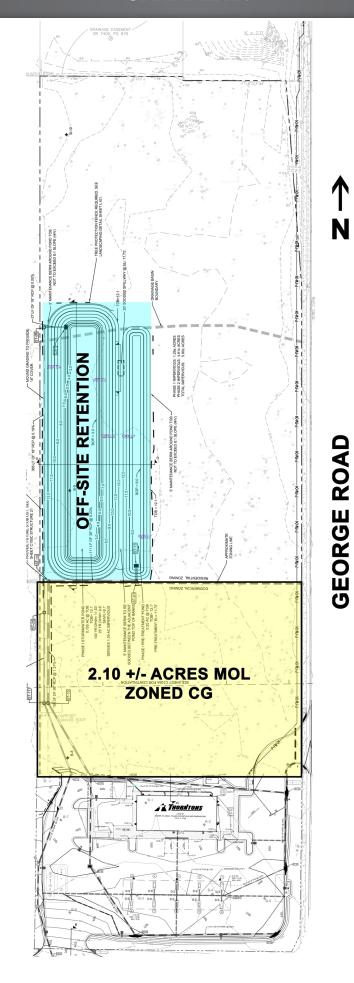

## SITE PLAN

**HILLSBOROUGH ROAD**

## HILLSBOROUGH & GEORGE ROAD, TAMPA, FL

2.10 acres of Land behind the Thortons on the corner of Hillsborough & George Road. CG zoning perfect for Hospitality/ Hotel.

## PROPERTY HIGHLIGHTS

- For Lease or Build to Suit
- 2.10 +/- acres
- Offsite Retention Pond
- Zoning CG
- ADT:
  - Hillsborough & George Rd: 59,500
  - Veterans Expressway: 67,000
- Proximity:
  - 4.6 miles to Tampa International Airport
  - 4.4 miles to International Plaza Mall
  - 4.2 miles to Westshore Business District