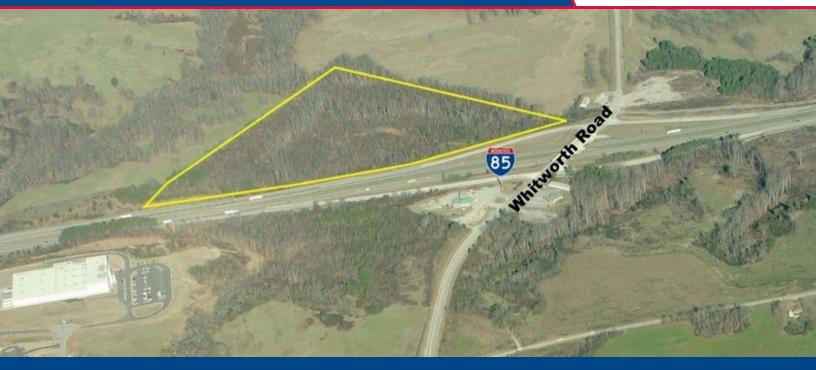

## LAND FOR SALE 29.5+/- Acres On I-85

### Whitworth Road, Lavonia, GA 30553

#### **PROPERTY HIGHLIGHTS**

- Potential Hotel/Retail Site
- 2,175' Frontage on I-85 South
- 96.5 Miles North of Atlanta
- 49 Miles South of Greenville, SC
- 1+/- Mile from Gateway Industrial
   Park Phase 1 & 2
- 5 Miles from Downtown Lavonia