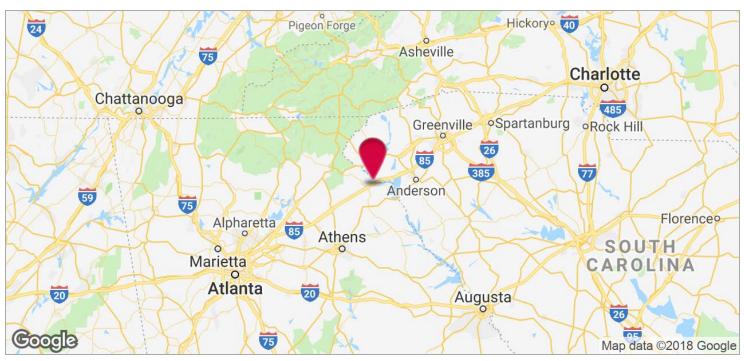

#### **PROPERTY HIGHLIGHTS**

- Potential Hotel/Retail Site
- 2,175' Frontage on I-85 South
- 96.5 Miles North of Atlanta
- 49 Miles South of Greenville, SC
- 1+/- Mile from Gateway Industrial
   Park Phase 1 & 2
- 5 Miles from Downtown Lavonia