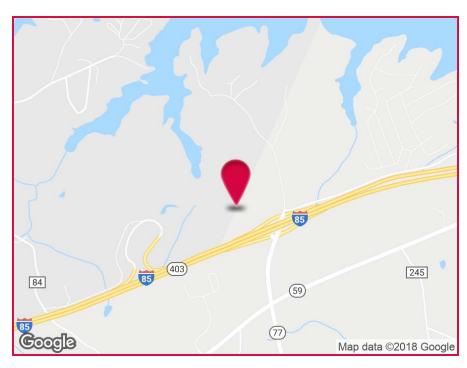

#### **PROPERTY HIGHLIGHTS**

- Potential Hotel/Retail Site
- 2,175' Frontage on I-85 South
- 96.5 Miles North of Atlanta
- 49 Miles South of Greenville, SC
- 1+/- Mile from Gateway Industrial
   Park Phase 1 & 2
- 5 Miles from Downtown Lavonia