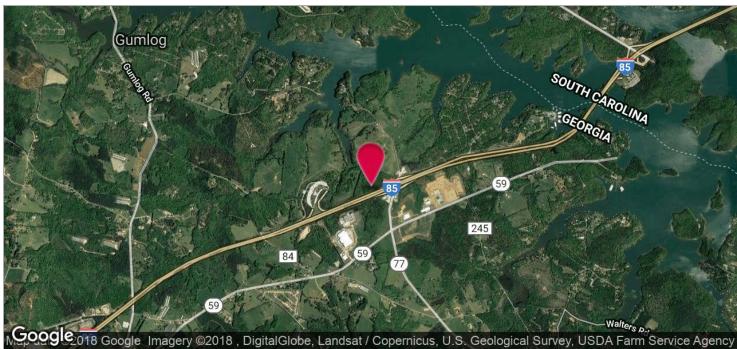

#### **PROPERTY HIGHLIGHTS**

- Potential Hotel/Retail Site
- 2,175' Frontage on I-85 South
- 96.5 Miles North of Atlanta
- 49 Miles South of Greenville, SC
- 1+/- Mile from Gateway Industrial
   Park Phase 1 & 2
- 5 Miles from Downtown Lavonia