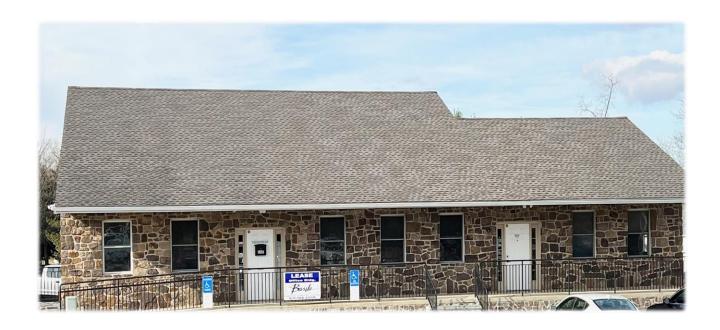

## 137 Level Road Lower Providence Township, Collegeville, PA 19426

## LEASE!

Freestanding Office Building with Contiguous Lower Level Storage Space!

1st Floor- 3,177 s/f \$18.00 psf = \$4,765.00 per mo. plus utilities & trash removal

3,177 s/f of contiguous lower level storage available
Meticulously maintained, private stand-alone property in park setting
New central heat & air conditioning
Full Kitchen, several private offices and open area
Plenty of natural light
Zoning Allows For Most Office Uses