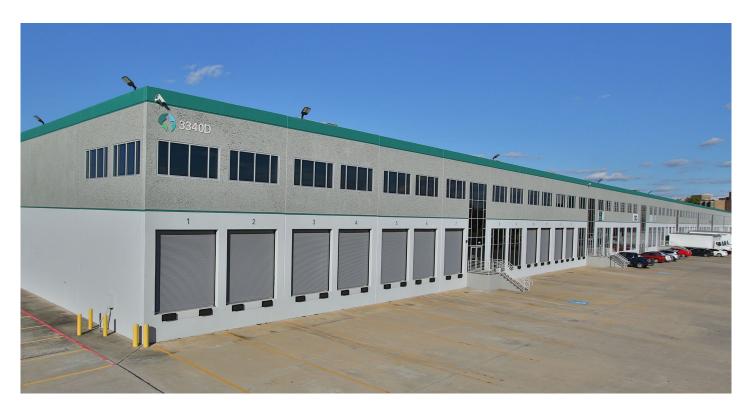

# **Prologis IAH Logistics 4**

3340-D Greens Road, Suite 400 Houston, TX 77032 USA

#### **FACILITY**

- 3,250 SF available
- 1,236 SF of office
- 24' clear height
- 1 dock-high loading door / 1 drive-in ramp

### **ADVANTAGES AND AMENITIES**

- · Cross-dock configuration
- · Column-free warehouse
- · On-site trailer storage
- · Fully sprinklered
- HVAC warehouse