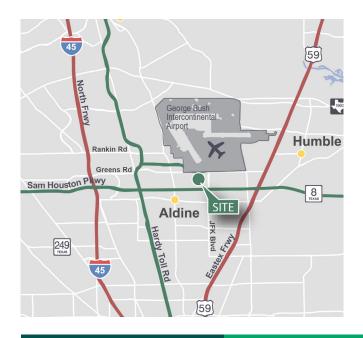

### **LOCATION**

- Immediate access to Bush Intercontinental Airport domestic and international air freight
- Only minutes to major thoroughfares including Beltway 8, US 59, Hardy Toll Road and I-45