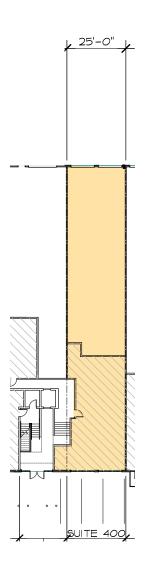

# 3,250 SF

#### **FACILITY**

- 3,250 SF available
- 1,236 SF of office
- 24' clear height
- 1 dock-high loading door / 1 drive-in ramp