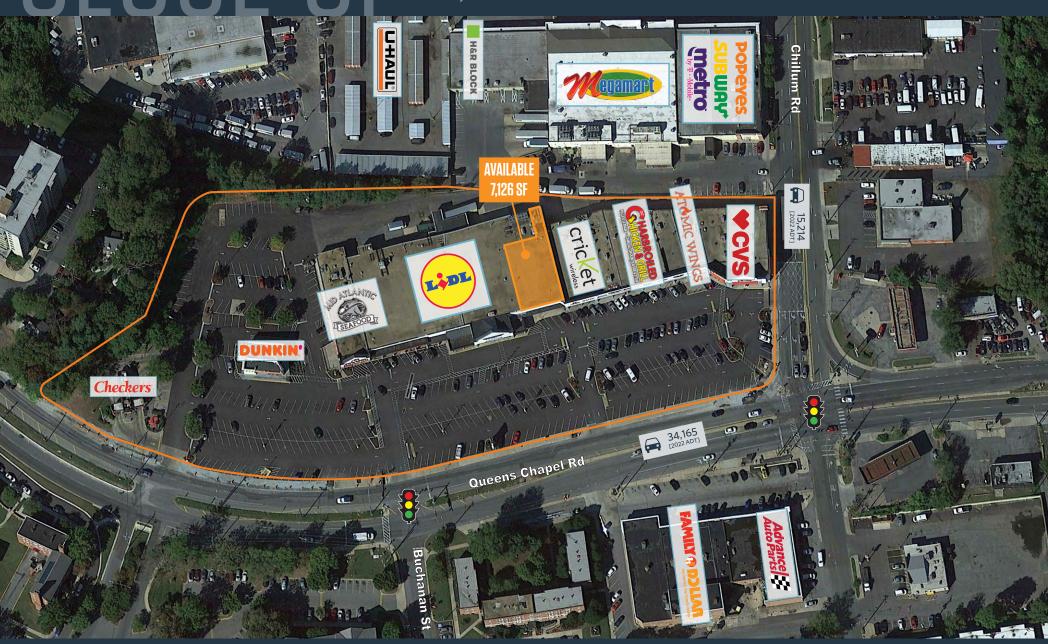

### RETAIL FOR LEASE

- Available: 7,126 SF (can subdivide 75' of frontage)
- Lidl anchored center fronting Queens Chapel Road. (+34,165 ADT)
- Walking distance to West Hyattsville Metro Station.
- New Kaiser Permanente facility within 1/3 of a mile from the center.
- Ample free surface parking 426 spaces
- Pylon signage available.

#### PROPERTY HIGHLIGHTS:

• 7,126 SF [can subdivide]

#### TRAFFIC COUNTS | 2022:

Queens Chapel Road 34,165 ADT Chillum Road 15,214 ADT