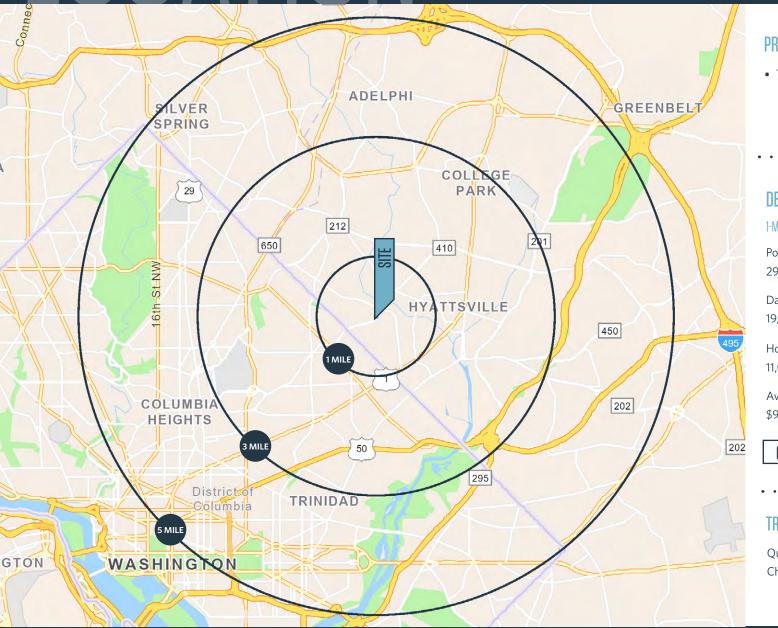

#### DEMOGRAPHICS | 2023:

1-MILE 3-MILE 5-MILE

Population

29,922 234,187 774,336

Daytime Population

19,533 238,978 949,502

Households

11,006 82,238 318,178

Average HH Income

\$96,430 \$112,337 \$138,881

CLICK TO DOWNLOAD DEMOGRAPHIC REPORT

#### TRAFFIC COUNTS | 2022:

Queens Chapel Road 34,165 ADT Chillum Road 15,214 ADT