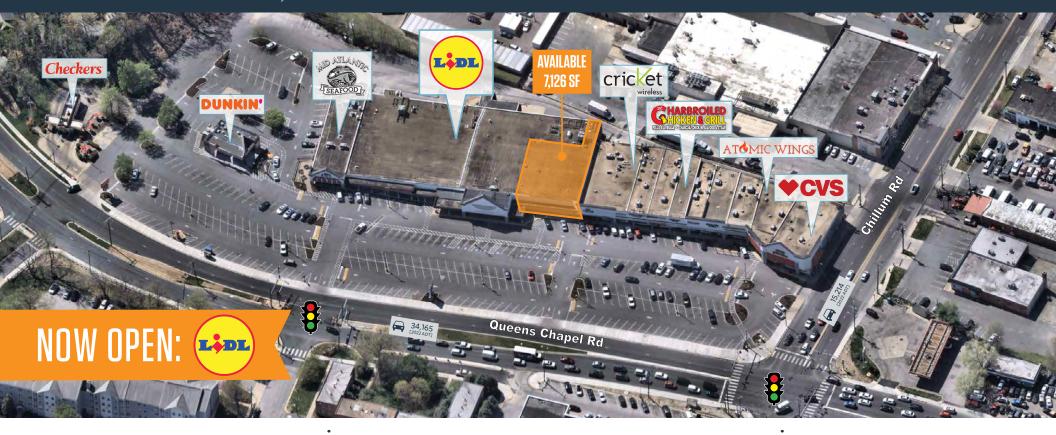

### **NEARBY RETAILERS**

### RETAIL FOR LEASE

- Available: 7,126 SF (can subdivide 75' of frontage)
- Lidl anchored center fronting Queens Chapel Road. (+34,165 ADT)
- Walking distance to West Hyattsville Metro Station.
- New Kaiser Permanente facility within 1/3 of a mile from the center.
- Ample free surface parking 426 spaces
- Pylon signage available.