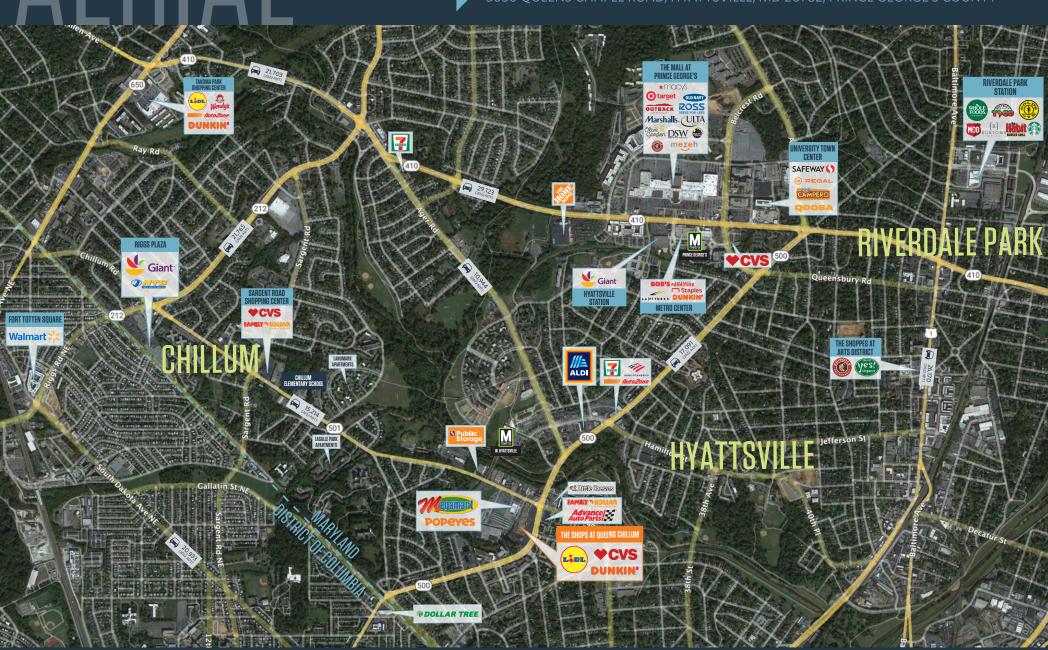

ce to West Hyattsville Metro Station.
- New Kaiser Permanente facility within 1/3 of a mile from the center.
- Ample free surface parking 426 spaces
- Pylon signage available.

### **OWNED BY:**



### THE SHOPS AT QUEENS CHILLUM

3030 QUEENS CHAPEL ROAD, HYATTSVILLE, MD 20782, PRINCE GEORGE'S COUNTY



#### PROPERTY HIGHLIGHTS:

• 7,126 SF [can subdivide]

#### DEMOGRAPHICS | 2023:

1-MILE 3-MILE 5-MILE

Population

29,922 234,187 774,336

Daytime Population

19,533 238,978 949,502

Households

11,006 82,238 318,178

Average HH Income

\$96,430 \$112,337 \$138,881

CLICK TO DOWNLOAD DEMOGRAPHIC REPORT

#### TRAFFIC COUNTS | 2022:

Queens Chapel Road 34,165 ADT Chillum Road 15,214 ADT



# THE SHOPS AT QUEENS CHILLUM

3030 QUEENS CHAPEL ROAD, HYATTSVILLE, MD 20782, PRINCE GEORGE'S COUNTY



**MASON BERNSTEIN** 

mbernstein@klnb.com | 443-632-2089

**ALEX SHEARER** 

ashearer@klnb.com | 443-632-2081

RYAN MINNEHAN

rminnehan@klnb.com | 443-632-2088



# CLOSE UP

# THE SHOPS AT QUEENS CHILLUM

3030 QUEENS CHAPEL ROAD, HYATTSVILLE, MD 20782, PRINCE GEORGE'S COUNTY



**MASON BERNSTEIN** 

mbernstein@klnb.com | 443-632-2089

**ALEX SHEARER** 

ashearer@klnb.com | 443-632-2081

RYAN MINNEHAN

rminnehan@klnb.com | 443-632-2088



#### THE SHOPS AT QUEENS CHILLUM 3030 QUEENS CHAPEL ROAD, HYATTSVILLE, MD 20782, PRINCE GEORGE'S COUNTY HEALTHY DENTAL OF HYATTSVILLE 7,126 SF DOLLAR CITY & MORE **AVAILABLE** TODAY'S NAILS MOBILE DEPOT SUPER JAPAN QC LIQUORS cricket (CAN BE DEMISED) BARBER CHILLUM ROAD 3118 3104 3114 3100 3106 3130 MID ATLANTIC SEAFOOD 3100 6,079 SF 3104 33,325 SF LIDL