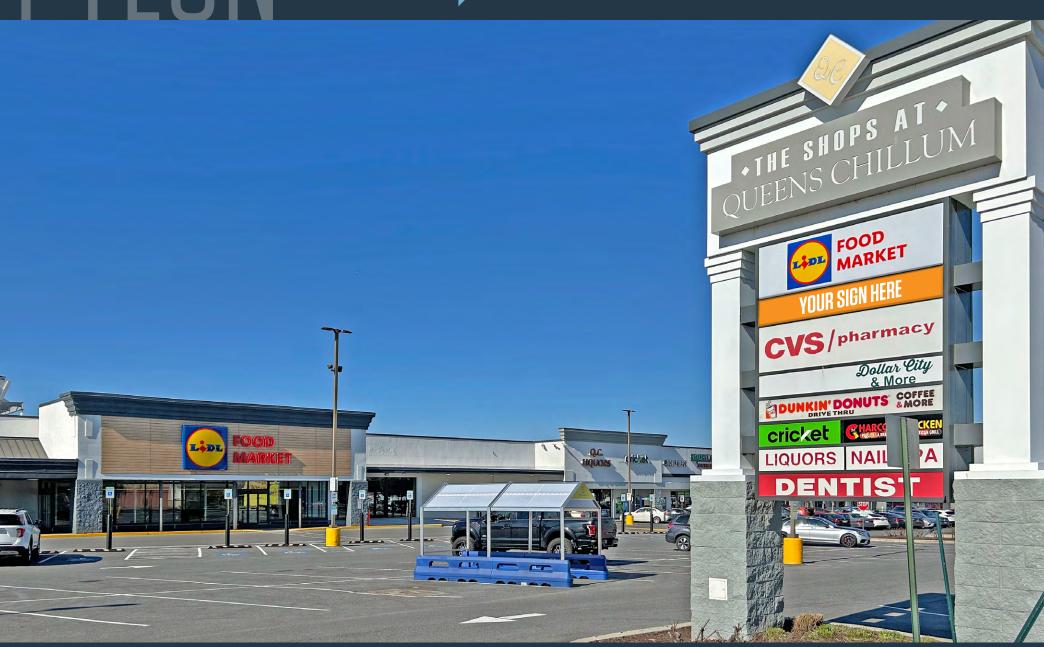

, PRINCE GEORGE'S COUNTY HEALTHY DENTAL OF HYATTSVILLE 7,126 SF DOLLAR CITY & MORE **AVAILABLE** TODAY'S NAILS MOBILE DEPOT SUPER JAPAN QC LIQUORS cricket (CAN BE DEMISED) BARBER CHILLUM ROAD 3118 3104 3114 3100 3106 3130 MID ATLANTIC SEAFOOD 3100 6,079 SF 3104 33,325 SF LIDL 7,126 SF 3108 3,530 SF **QC LIQUORS** 3110 1,181 SF **CRICKET WIRELESS** 3112 MOBILE DEPOT 1,564 SF 2,668 SF 3114 HEALTHY DENTAL OF HYATTSVILLE KEY 3116 2,684 SF DC CHARBOILED CHICKEN 3118 TODAY'S NAILS 2,053 SF **AVAILABLE** 3120 SUPER JAPAN 1.943 SF 3122 DOLLAR CITY & MORE 2,775 SF AT LEASE 3124 1,944 SF 3126 KUT CLOSE BARBERSHOP 613 SF LEASED 3130 CVS PHARMACY 8,940 SF





**QUEENS CHAPEL ROAD** 





# PYINN

### THE SHOPS AT QUEENS CHILLUM

3030 QUEENS CHAPEL ROAD, HYATTSVILLE, MD 20782, PRINCE GEORGE'S COUNTY







### THE SHOPS AT QUEENS CHILLUM

3030 QUEENS CHAPEL ROAD, HYATTSVILLE, MD 20782, PRINCE GEORGE'S COUNTY

### FOR MORE INFORMATION, PLEASE CONTACT:

#### **MASON BERNSTEIN**

mbernstein@klnb.com 443-632-2089

#### **ALEX SHEARER**

ashearer@klnb.com 443-632-2081

#### RYAN MINNEHAN

rminnehan@klnb.com 443-632-2088

100 West Road, Suite 505, Towson, MD 21204

### klnb.com



instagram.com/klnbcre



linkedin.com/company/klnb



facebook.com/KLNBCRE

**CLICK TO VIEW PROPERTY WEBSITE** 

While we have no reason to doubt the accuracy of any of the information supplied, we cannot, and do not, guarantee its accuracy. All information should be independently verified prior to a purchase or lease of the property. We are not responsible for errors, omissions, misuse, or misinterpretation of inf