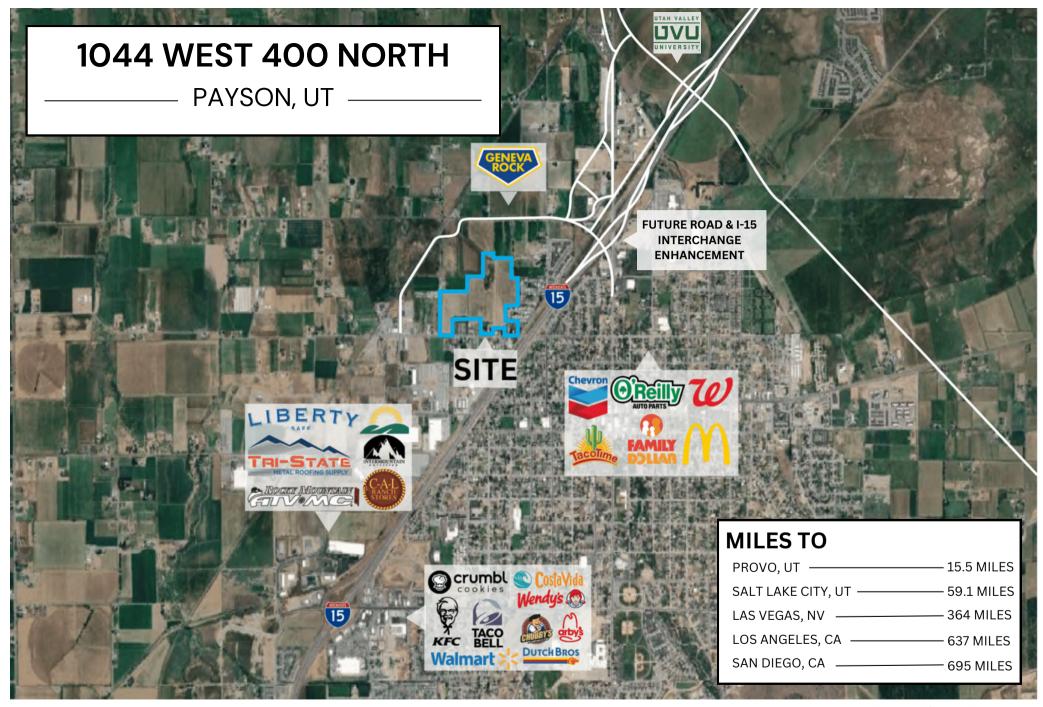

# ABOUT-

Woodley Real Estate is excited to present a unique opportunity to acquire 52 +/- contiguous acres in the heart of the thriving Provo–Orem metropolitan area. This expansive property offers exceptional development potential with its large, flat terrain and breathtaking mountain views.

Situated in one of Utah's most rapidly expanding regions, this property ensures high demand and robust economic growth. It is zoned for light industrial use, making it perfect for an industrial park or a variety of commercial applications. The flat topography simplifies construction and development processes, saving time and costs, while the stunning mountain vistas enhance the property's appeal.

Payson is currently home to approximately 6,000 jobs, with projections indicating an addition of 23,000 new jobs by 2050, according to the Payson General Plan. This significant job growth underscores the area's robust economic prospects and makes this property a smart investment for future developments.

# SALE DETAILS

SALES PRICE: \$8.50 / SF

TOTAL ACREAGE: 52.07 ACRES

**ZONING:** LIGHT INDUSTRIAL

**INCLUDED PARCELS:** 

30:024:011530:024:012830:024:011830:024:012930:024:012437:171:000130:024:0126

#### **108.62 ACRE FEET OF PETEETNEET WATER**

UTILITIES IN THE ROAD

MAIN ST DEVELOPMENT TO COMPLETE BY Q1 2028.

**CLOSE PROXIMITY TO 1–15** 

FLAT TOPOGRAPHY

SITUATED IN ONE OF UTAH'S MOST RAPIDLY EXPANDING REGIONS