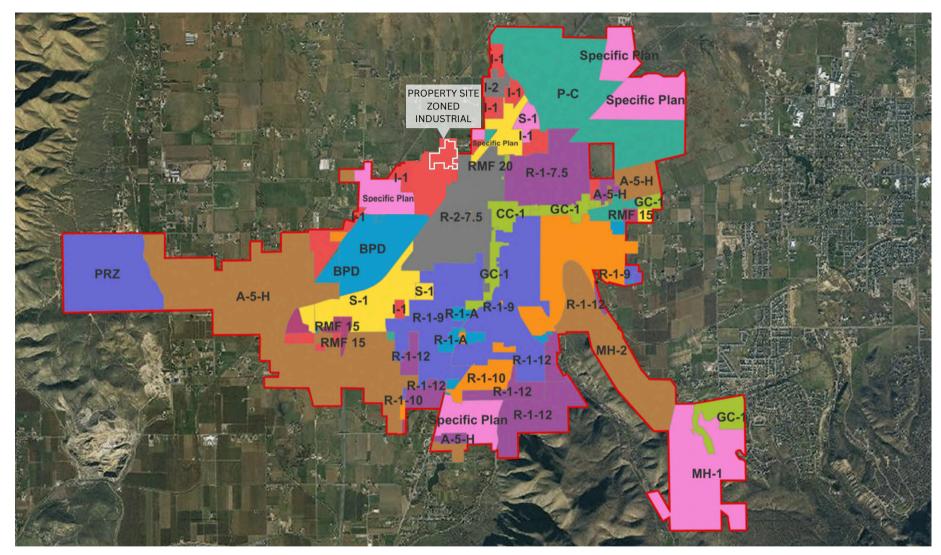

nd makes this property a smart investment for future developments.

Don't miss this opportunity to invest in a high-potential property within Utah's dynamic Provo-Orem metropolitan area. Contact Woodley Real Estate today to learn more about this exceptional opportunity!











# SALE DETAILS

SALES PRICE: \$8.50 / SF

TOTAL ACREAGE: 52.07 ACRES

**ZONING:** LIGHT INDUSTRIAL

**INCLUDED PARCELS:** 

30:024:011530:024:012830:024:011830:024:012930:024:012437:171:000130:024:0126

#### **108.62 ACRE FEET OF PETEETNEET WATER**

UTILITIES IN THE ROAD

MAIN ST DEVELOPMENT TO COMPLETE BY Q1 2028.

**CLOSE PROXIMITY TO 1–15** 

FLAT TOPOGRAPHY

SITUATED IN ONE OF UTAH'S MOST RAPIDLY EXPANDING REGIONS

**IDEAL FOR AN INDUSTRIAL PARK** 



### **POTENTIAL SITE PLAN**





# **PAYSON ZONING MAP**







# DEMOGRAPHICS





**AVERAGE HOUSEHOLD INCOME** 

#### AMOUNT SPENT vs BUSINESS TYPE (5 MILES)



**POPULATION vs AGE** 







### WOODLEY REAL ESTATE

BRYCEN WOODLEY BRYCEN@WOODLEY.CO 503-709-9079 SCOTT FAIRBANKS SCOTT@WOODLEY.CO 801-830-2234

ERIC WOODLEY ERIC@WOODLEY.CO 801-362-7848 ONLINE WOODLEY.CO