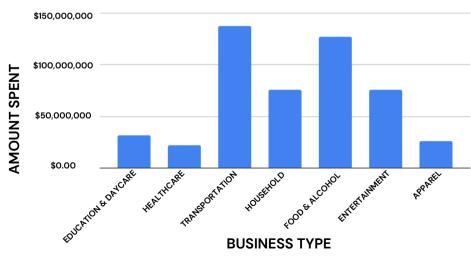

st in a high-potential property within Utah's dynamic Provo-Orem metropolitan area. Contact Woodley Real Estate today to learn more about this exceptional opportunity!











# SALE DETAILS

SALES PRICE: \$8.50 / SF

TOTAL ACREAGE: 52.07 ACRES

**ZONING:** LIGHT INDUSTRIAL

**INCLUDED PARCELS:** 

30:024:011530:024:012830:024:011830:024:012930:024:012437:171:000130:024:0126

#### **108.62 ACRE FEET OF PETEETNEET WATER**

UTILITIES IN THE ROAD

MAIN ST DEVELOPMENT TO COMPLETE BY Q1 2028.

**CLOSE PROXIMITY TO 1–15** 

FLAT TOPOGRAPHY

SITUATED IN ONE OF UTAH'S MOST RAPIDLY EXPANDING REGIONS

**IDEAL FOR AN INDUSTRIAL PARK** 



### **POTENTIAL SITE PLAN**





# **PAYSON ZONING MAP**







# DEMOGRAPHICS





**AVERAGE HOUSEHOLD INCOME** 

#### AMOUNT SPENT vs BUSINESS TYPE (5 MILES)



**POPULATION vs AGE** 







### WOODLEY REAL ESTATE

BRYCEN WOODLEY BRYCEN@WOODLEY.CO 503-709-9079 SCOTT FAIRBANKS SCOTT@WOODLEY.CO 801-830-2234

ERIC WOODLEY ERIC@WOODLEY.CO 801-362-7848 ONLINE WOODLEY.CO