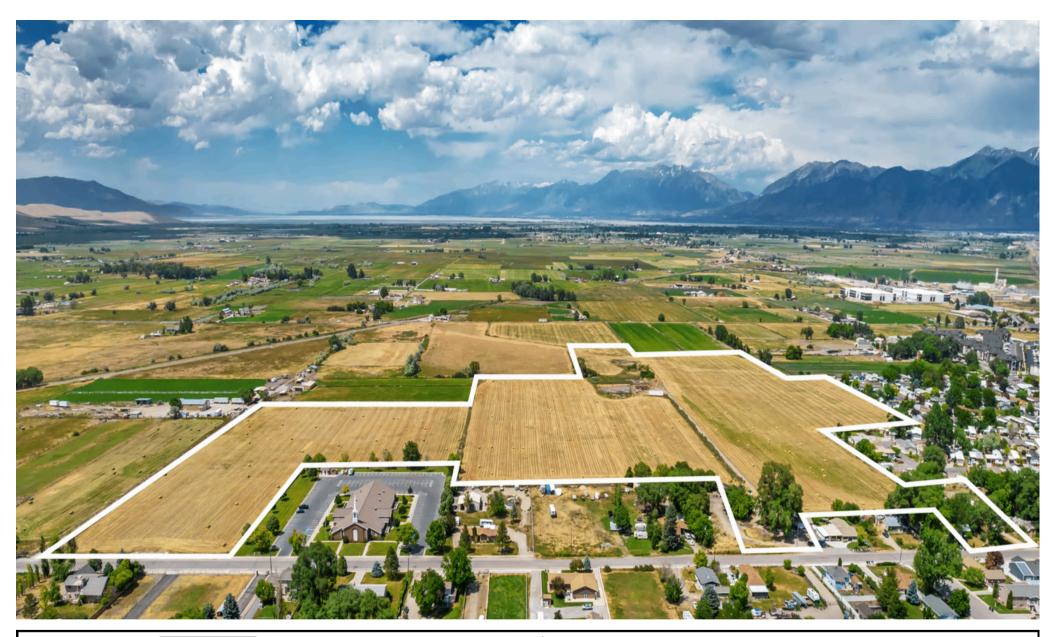

# ABOUT-

Woodley Real Estate is excited to present a unique opportunity to acquire 52 +/- contiguous acres in the heart of the thriving Provo–Orem metropolitan area. This expansive property offers exceptional development potential with its large, flat terrain and breathtaking mountain views.

Situated in one of Utah's most rapidly expanding regions, this property ensures high demand and robust economic growth. It is zoned for light industrial use, making it perfect for an industrial park or a variety of commercial applications. The flat topography simplifies construction and development processes, saving time and costs, while the stunning mountain vistas enhance the property's appeal.

# SALE DETAILS

SALES PRICE: \$8.50 / SF

TOTAL ACREAGE: 52.07 ACRES

**ZONING:** LIGHT INDUSTRIAL

**INCLUDED PARCELS:** 

30:024:011530:024:012830:024:011830:024:012930:024:012437:171:000130:024:0126