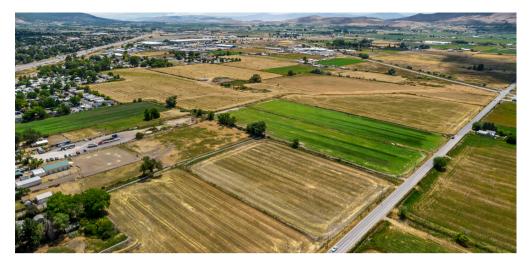

# ABOUT-

Woodley Real Estate is excited to present a unique opportunity to acquire 52 +/- contiguous acres in the heart of the thriving Provo–Orem metropolitan area. This expansive property offers exceptional development potential with its large, flat terrain and breathtaking mountain views.

Situated in one of Utah's most rapidly expanding regions, this property ensures high demand and robust economic growth. It is zoned for light industrial use, making it perfect for an industrial park or a variety of commercial applications. The flat topography simplifies construction and development processes, saving time and costs, while the stunning mountain vistas enhance the property's appeal.

#### **108.62 ACRE FEET OF PETEETNEET WATER**

UTILITIES IN THE ROAD

MAIN ST DEVELOPMENT TO COMPLETE BY Q1 2028.

**CLOSE PROXIMITY TO 1–15** 

FLAT TOPOGRAPHY

SITUATED IN ONE OF UTAH'S MOST RAPIDLY EXPANDING REGIONS