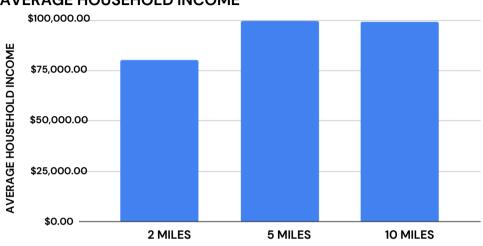

smart investment for future developments.

Don't miss this opportunity to invest in a high-potential property within Utah's dynamic Provo-Orem metropolitan area. Contact Woodley Real Estate today to learn more about this exceptional opportunity!











# SALE DETAILS

SALES PRICE: \$8.50 / SF

TOTAL ACREAGE: 52.07 ACRES

**ZONING:** LIGHT INDUSTRIAL

**INCLUDED PARCELS:** 

30:024:011530:024:012830:024:011830:024:012930:024:012437:171:000130:024:0126

#### **108.62 ACRE FEET OF PETEETNEET WATER**

UTILITIES IN THE ROAD

MAIN ST DEVELOPMENT TO COMPLETE BY Q1 2028.

**CLOSE PROXIMITY TO 1–15** 

FLAT TOPOGRAPHY

SITUATED IN ONE OF UTAH'S MOST RAPIDLY EXPANDING REGIONS

**IDEAL FOR AN INDUSTRIAL PARK** 



### **POTENTIAL SITE PLAN**





# **PAYSON ZONING MAP**







# DEMOGRAPHICS





**AVERAGE HOUSEHOLD INCOME** 

#### AMOUNT SPENT vs BUSINESS TYPE (5 MILES)



**POPULATION vs AGE** 







### WOODLEY REAL ESTATE

BRYCEN WOODLEY BRYCEN@WOODLEY.CO 503-709-9079 SCOTT FAIRBANKS SCOTT@WOODLEY.CO 801-830-2234

ERIC WOODLEY ERIC@WOODLEY.CO 801-362-7848 ONLINE WOODLEY.CO