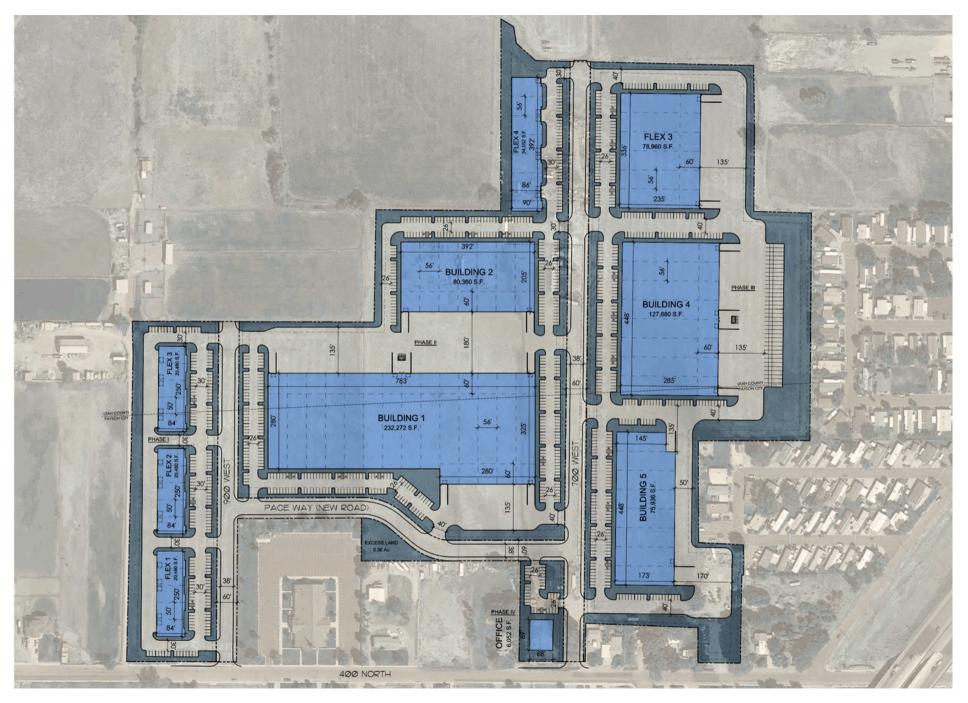

s robust economic prospects and makes this property a smart investment for future developments.

Don't miss this opportunity to invest in a high-potential property within Utah's dynamic Provo-Orem metropolitan area. Contact Woodley Real Estate today to learn more about this exceptional opportunity!











# SALE DETAILS

SALES PRICE: \$8.50 / SF

TOTAL ACREAGE: 52.07 ACRES

**ZONING:** LIGHT INDUSTRIAL

**INCLUDED PARCELS:** 

30:024:011530:024:012830:024:011830:024:012930:024:012437:171:000130:024:0126

#### **108.62 ACRE FEET OF PETEETNEET WATER**

UTILITIES IN THE ROAD

MAIN ST DEVELOPMENT TO COMPLETE BY Q1 2028.

**CLOSE PROXIMITY TO 1–15** 

FLAT TOPOGRAPHY

SITUATED IN ONE OF UTAH'S MOST RAPIDLY EXPANDING REGIONS

**IDEAL FOR AN INDUSTRIAL PARK** 



### **POTENTIAL SITE PLAN**





# **PAYSON ZONING MAP**







# DEMOGRAPHICS





**AVERAGE HOUSEHOLD INCOME** 

#### AMOUNT SPENT vs BUSINESS TYPE (5 MILES)



**POPULATION vs AGE** 







### WOODLEY REAL ESTATE

BRYCEN WOODLEY BRYCEN@WOODLEY.CO 503-709-9079 SCOTT FAIRBANKS SCOTT@WOODLEY.CO 801-830-2234

ERIC WOODLEY ERIC@WOODLEY.CO 801-362-7848 ONLINE WOODLEY.CO