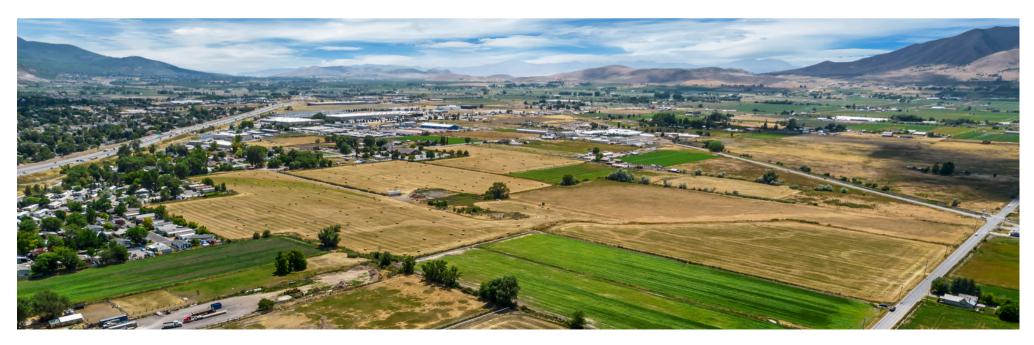

# ABOUT-

Woodley Real Estate is excited to present a unique opportunity to acquire 52 +/- contiguous acres in the heart of the thriving Provo–Orem metropolitan area. This expansive property offers exceptional development potential with its large, flat terrain and breathtaking mountain views.

Situated in one of Utah's most rapidly expanding regions, this property ensures high demand and robust economic growth. It is zoned for light industrial use, making it perfect for an industrial park or a variety of commercial applications. The flat topography simplifies construction and development processes, saving time and costs, while the stunning mountain vistas enhance the property's appeal.

#### **108.62 ACRE FEET OF PETEETNEET WATER**

UTILITIES IN THE ROAD

MAIN ST DEVELOPMENT TO COMPLETE BY Q1 2028.

**CLOSE PROXIMITY TO 1–15** 

FLAT TOPOGRAPHY

SITUATED IN ONE OF UTAH'S MOST RAPIDLY EXPANDING REGIONS