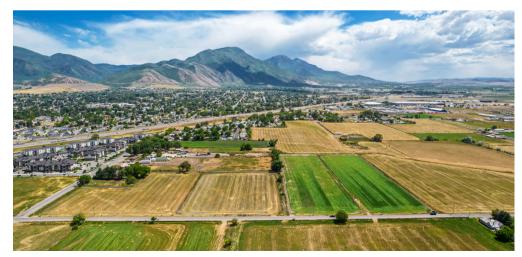

# ABOUT-

Woodley Real Estate is excited to present a unique opportunity to acquire 52 +/- contiguous acres in the heart of the thriving Provo–Orem metropolitan area. This expansive property offers exceptional development potential with its large, flat terrain and breathtaking mountain views.

Situated in one of Utah's most rapidly expanding regions, this property ensures high demand and robust economic growth. It is zoned for light industrial use, making it perfect for an industrial park or a variety of commercial applications. The flat topography simplifies construction and development processes, saving time and costs, while the stunning mountain vistas enhance the property's appeal.