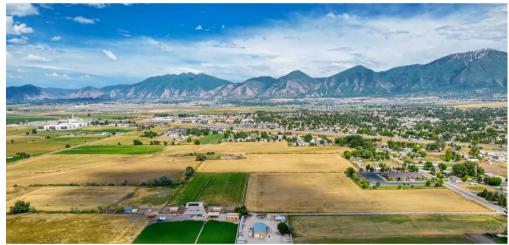

# ABOUT-

Woodley Real Estate is excited to present a unique opportunity to acquire 52 +/- contiguous acres in the heart of the thriving Provo–Orem metropolitan area. This expansive property offers exceptional development potential with its large, flat terrain and breathtaking mountain views.

Situated in one of Utah's most rapidly expanding regions, this property ensures high demand and robust economic growth. It is zoned for light industrial use, making it perfect for an industrial park or a variety of commercial applications. The flat topography simplifies construction and development processes, saving time and costs, while the stunning mountain vistas enhance the property's appeal.

#### **108.62 ACRE FEET OF PETEETNEET WATER**

UTILITIES IN THE ROAD

MAIN ST DEVELOPMENT TO COMPLETE BY Q1 2028.

**CLOSE PROXIMITY TO 1–15** 

FLAT TOPOGRAPHY

SITUATED IN ONE OF UTAH'S MOST RAPIDLY EXPANDING REGIONS