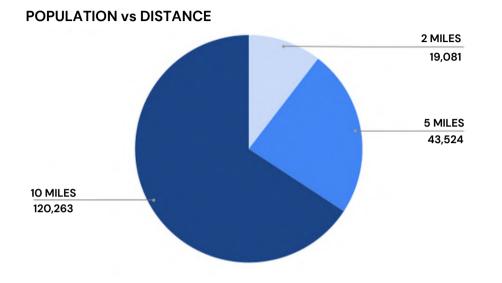

a smart investment for future developments.

Don't miss this opportunity to invest in a high-potential property within Utah's dynamic Provo-Orem metropolitan area. Contact Woodley Real Estate today to learn more about this exceptional opportunity!











# SALE DETAILS

SALES PRICE: \$8.50 / SF

TOTAL ACREAGE: 52.07 ACRES

**ZONING:** LIGHT INDUSTRIAL

**INCLUDED PARCELS:** 

30:024:011530:024:012830:024:011830:024:012930:024:012437:171:000130:024:0126

#### **108.62 ACRE FEET OF PETEETNEET WATER**

UTILITIES IN THE ROAD

MAIN ST DEVELOPMENT TO COMPLETE BY Q1 2028.

**CLOSE PROXIMITY TO 1–15** 

FLAT TOPOGRAPHY

SITUATED IN ONE OF UTAH'S MOST RAPIDLY EXPANDING REGIONS

**IDEAL FOR AN INDUSTRIAL PARK** 



### **POTENTIAL SITE PLAN**





# **PAYSON ZONING MAP**







# DEMOGRAPHICS





**AVERAGE HOUSEHOLD INCOME** 

#### AMOUNT SPENT vs BUSINESS TYPE (5 MILES)



**POPULATION vs AGE** 







### WOODLEY REAL ESTATE

BRYCEN WOODLEY BRYCEN@WOODLEY.CO 503-709-9079 SCOTT FAIRBANKS SCOTT@WOODLEY.CO 801-830-2234

ERIC WOODLEY ERIC@WOODLEY.CO 801-362-7848 ONLINE WOODLEY.CO