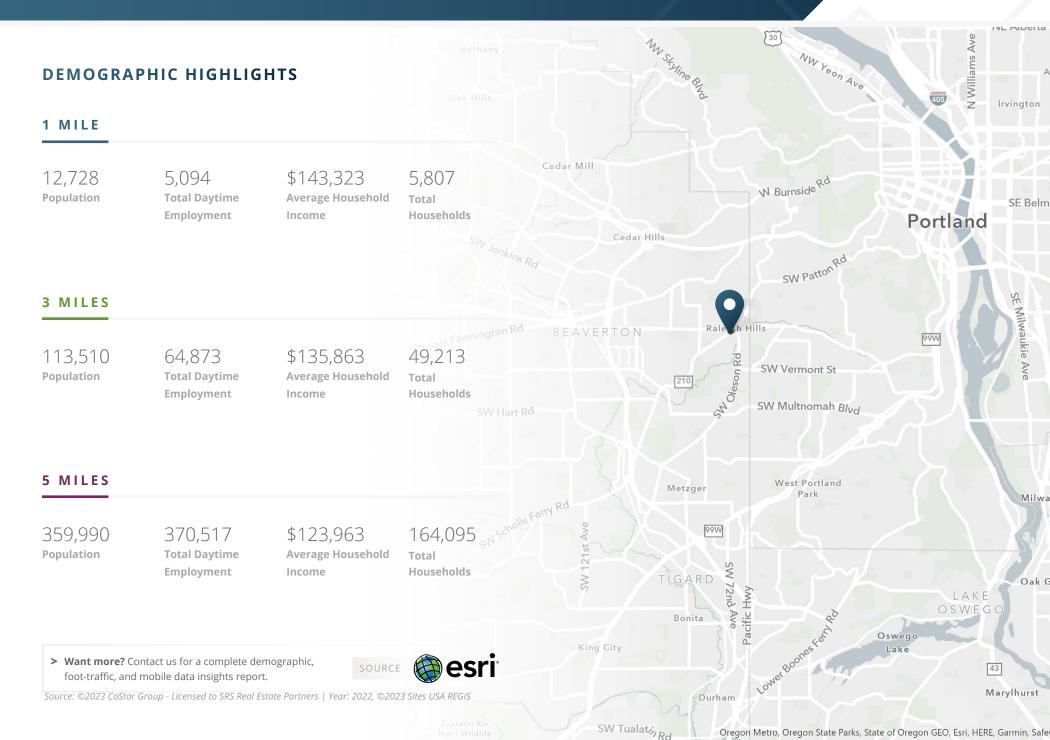

The area boasts strong residential demographics, with an average household income of \$143,323 within a one-mile radius.