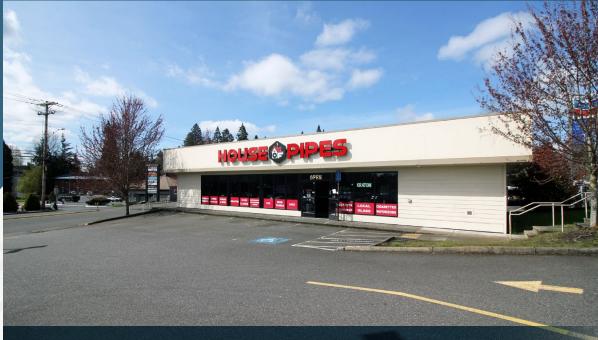

### **Owner-User Standalone Retail**

7170 – 7180 SW Beaverton Hillsdale Highway | Portland, OR 97225



### FOR SALE / LEASE | Incredible Owner-User Investment Opportunity

### **ABOUT THE PROPERTY**

\$2,400,000

**Listing Price** 

\$941.92

8,276 SF

\$290.00

**Price/SF Land** 

Lot Size

**Price/SF Building** 

2,548

SF

Situated on a unique triangular-shaped corner lot, the subject property benefits from the excellent exposure to traffic in all directions traveling along three heavily-trafficked arterials – SW Beaverton-Hillsdale Highway (24,063 VPD), SW Scholls Ferry Road (16,053 VPD) and SW Oleson Road (11,364 VPD).

The 2,548 SF single-tenant freestanding building sits on a 8,276 SF parcel with CBD (Community Business District) Zoning and has easy accessibility with 10 surface parking spaces and ingress/egress on both Beaverton-Hillsdale Highway and Scholls Ferry Road.

The build