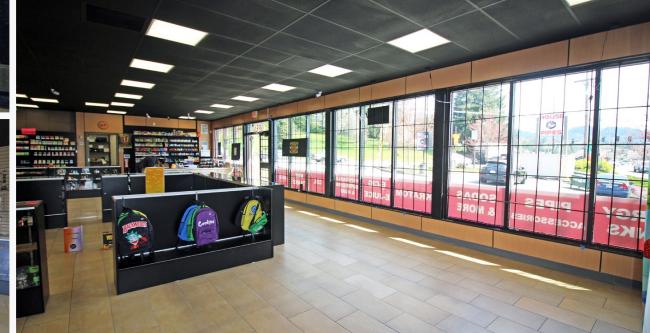

Spaces

Contact Broker Lease Rate

### **PROPERTY HIGHLIGHTS**

- Standalone Single-Tenant Retail Building on Corner Lot With High Traffic Volumes
- Highly Visible Positioning With Large Pylon Signage Opportunity
- Ease of Access From Both Beaverton-Hillsdale Highway and Scholls Ferry Road
- Strong Demographics With an Affluent Surrounding Residential Population
- Several High-Draw Neighboring Retailers Including Walgreens, Chevron, New Seasons Market and Fred Meyer

### **TRAFFIC COUNTS**

SW Beaverton-Hillsdale Hwy & SW Scholls Ferry Rd, 0.03 Mi E of Site SW Oleson Rd & SW Beaverton-Hillsdale Hwy, 0.14 Mi N of Site Year: 2022 | Source: ©2023 CoStar Group - Licensed to SRS Real Estate Partners

### **NEIGHBORING RETAILERS**

**SRS** 



# Exterior Photos





# Interior Photos













# Interior Photos





## Close-In Birdseye Parcel View

7170 – 7180 SW Beaverton Hillsdale Highway | Portland, OR 97225



**S**RS





## Owner-User Standalone Retail







SRS Real Estate Partners | Pacific NW 16703 SE McGillivray Boulevard, Suite 120 Vancouver, WA 98683 360.946.4241

Raleigh Lau 503.928.1282 raleigh.lau@srsre.com OR License No. 201216160

#### SRSRE.COM

© SRS Real Estate Partners

The information presented was obtained from sources deemed reliable; however SRS Real Estate Partners does not guarantee its completeness or accuracy.