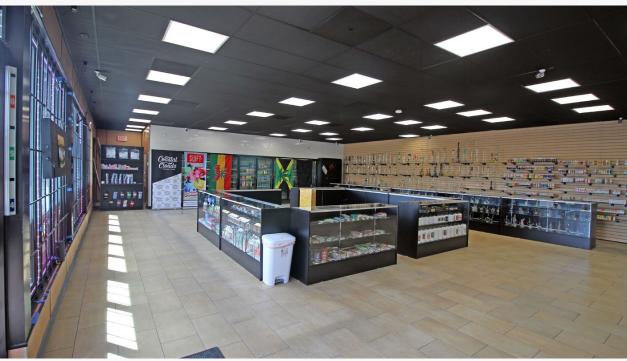

g Spaces

Contact Broker Lease Rate

### **PROPERTY HIGHLIGHTS**

- Standalone Single-Tenant Retail Building on Corner Lot With High Traffic Volumes
- Highly Visible Positioning With Large Pylon Signage Opportunity
- Ease of Access From Both Beaverton-Hillsdale Highway and Scholls Ferry Road
- Strong Demographics With an Affluent Surrounding Residential Population
- Several High-Draw Neighboring Retailers Including Walgreens, Chevron, New Seasons Market and Fred Meyer

### **TRAFFIC COUNTS**

SW Beaverton-Hillsdale Hwy & SW Scholls Ferry Rd, 0.03 Mi E of Site SW Oleson Rd & SW Beaverton-Hillsdale Hwy, 0.14 Mi N of Site Year: 2022 | Source: ©2023 CoStar Group - Licensed to SRS Real Estate Partners

### **NEIGHBORING RETAILERS**

**SRS** 



# Exterior Photos





# Interior Photos













# Interior Photos





## Close-In Birdseye Parcel View

7170 – 7180 SW Beaverton Hillsdale Highway | Portland, OR 97225



**S**RS





## Owner-User Standalone Retail







SRS Real Estate Partners | Pacific NW 16703 SE McGillivray Boulevard, Suite 120 Vancouver, WA 98683 360.946.4241

Raleigh Lau 503.928.1282 raleigh.lau@srsre.com OR License No. 201216160

#### SRSRE.COM

© SRS Real Estate Partners

The information presented was obtained from sources deemed reliable; however SRS Real Estate Partners does not guarantee its completeness or accuracy.