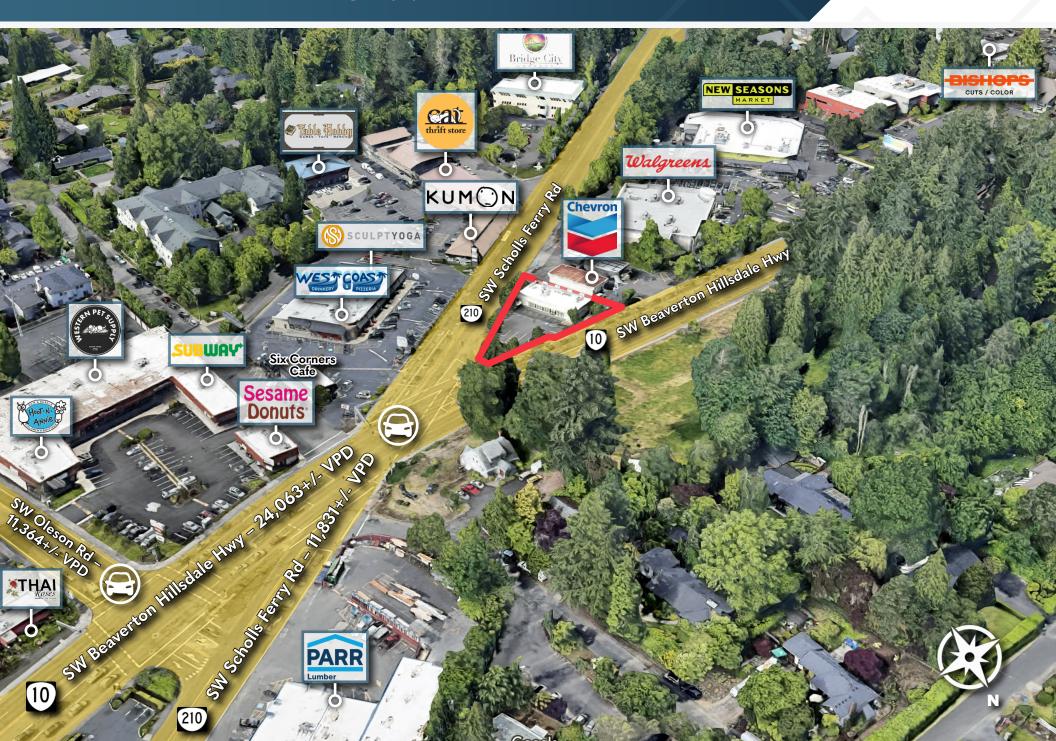

### **PROPERTY HIGHLIGHTS**

- Standalone Single-Tenant Retail Building on Corner Lot With High Traffic Volumes
- Highly Visible Positioning With Large Pylon Signage Opportunity
- Ease of Access From Both Beaverton-Hillsdale Highway and Scholls Ferry Road
- Strong Demographics With an Affluent Surrounding Residential Population
- Several High-Draw Neighboring Retailers Including Walgreens, Chevron, New Seasons Market and Fred Meyer

### **NEIGHBORING RETAILERS**

**SRS** 

## Close-In Birdseye Parcel View

7170 – 7180 SW Beaverton Hillsdale Highway | Portland, OR 97225

**S**RS