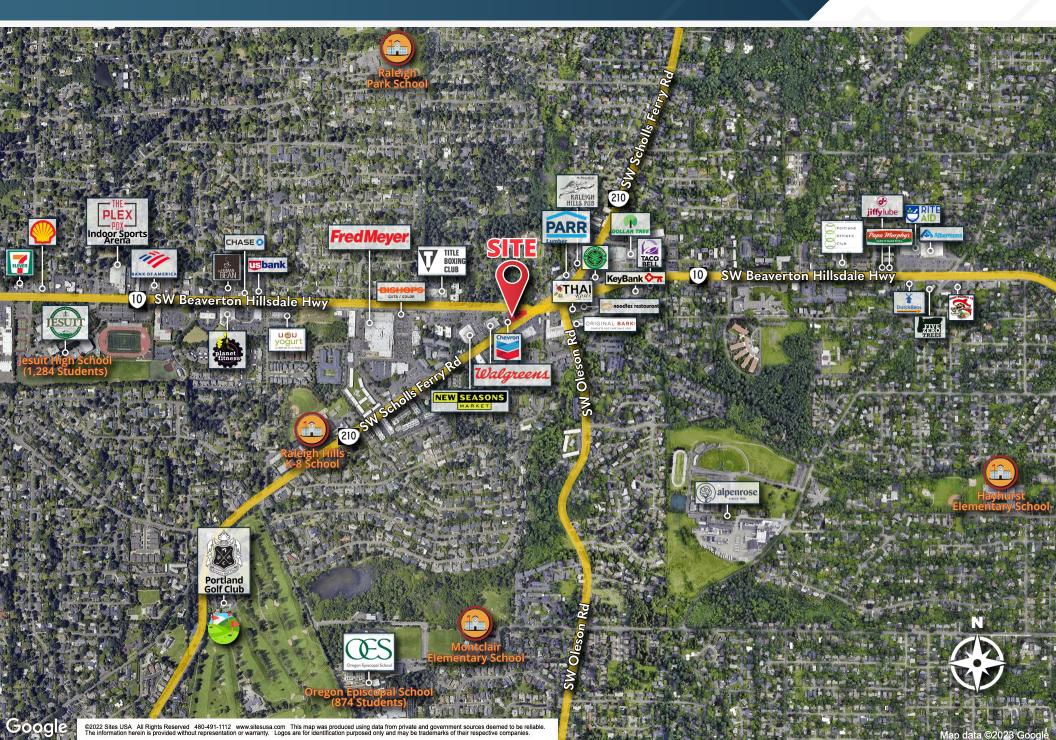

### **PROPERTY HIGHLIGHTS**

- Standalone Single-Tenant Retail Building on Corner Lot With High Traffic Volumes
- Highly Visible Positioning With Large Pylon Signage Opportunity
- Ease of Access From Both Beaverton-Hillsdale Highway and Scholls Ferry Road
- Strong Demographics With an Affluent Surrounding Residential Population
- Several High-Draw Neighboring Retailers Including Walgreens, Chevron, New Seasons Market and Fred Meyer

### **NEIGHBORING RETAILERS**

**SRS** 