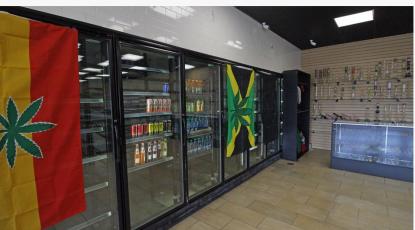

ing Spaces

Contact Broker Lease Rate

### **PROPERTY HIGHLIGHTS**

- Standalone Single-Tenant Retail Building on Corner Lot With High Traffic Volumes
- Highly Visible Positioning With Large Pylon Signage Opportunity
- Ease of Access From Both Beaverton-Hillsdale Highway and Scholls Ferry Road
- Strong Demographics With an Affluent Surrounding Residential Population
- Several High-Draw Neighboring Retailers Including Walgreens, Chevron, New Seasons Market and Fred Meyer

### **TRAFFIC COUNTS**

SW Beaverton-Hillsdale Hwy & SW Scholls Ferry Rd, 0.03 Mi E of Site SW Oleson Rd & SW Beaverton-Hillsdale Hwy, 0.14 Mi N of Site Year: 2022 | Source: ©2023 CoStar Group - Licensed to SRS Real Estate Partners

### **NEIGHBORING RETAILERS**

**SRS** 



# Exterior Photos





# Interior Photos













# Interior Photos





## Close-In Birdseye Parcel View

7170 – 7180 SW Beaverton Hillsdale Highway | Portland, OR 97225



**S**RS





## Owner-User Standalone Retail







SRS Real Estate Partners | Pacific NW 16703 SE McGillivray Boulevard, Suite 120 Vancouver, WA 98683 360.946.4241

Raleigh Lau 503.928.1282 raleigh.lau@srsre.com OR License No. 201216160

#### SRSRE.COM

© SRS Real Estate Partners

The information presented was obtained from sources deemed reliable; however SRS Real Estate Partners does not guarantee its completeness or accuracy.