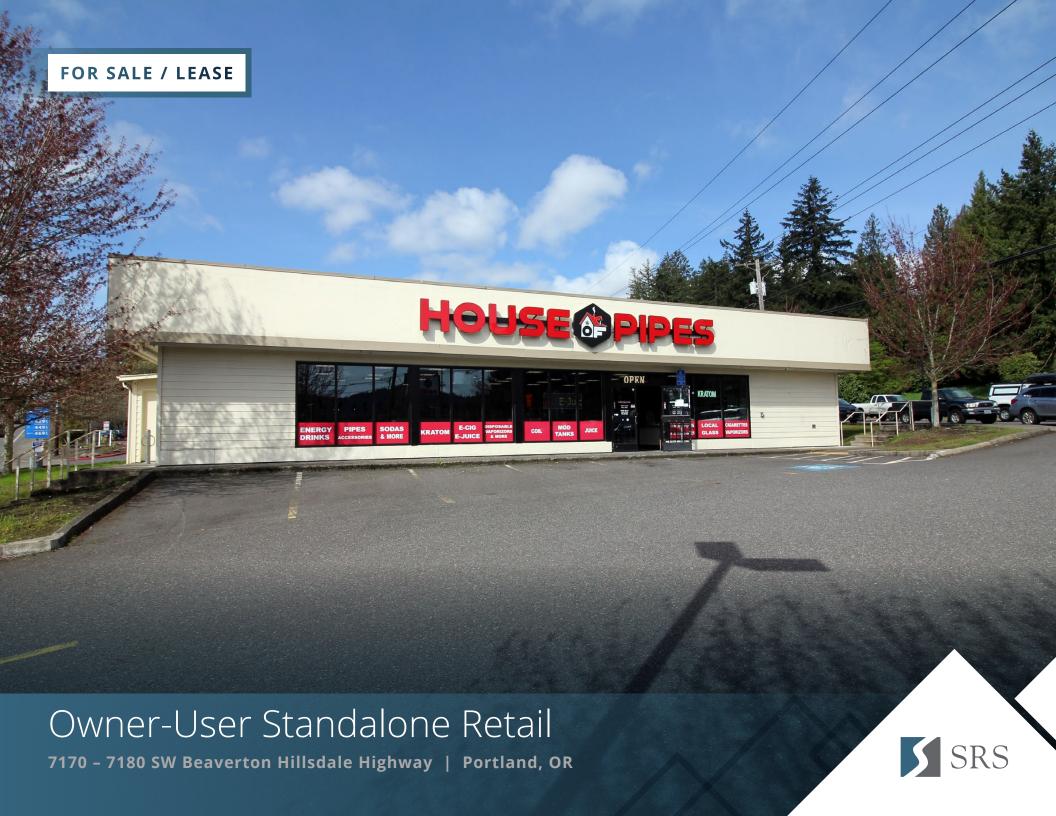

### **Owner-User Standalone Retail**

7170 – 7180 SW Beaverton Hillsdale Highway | Portland, OR 97225

### FOR SALE / LEASE | Incredible Owner-User Investment Opportunity

## **Owner-User Standalone Retail**

7170 – 7180 SW Beaverton Hillsdale Highway | Portland, OR 97225

1976 Year Built

1 Floor

10 Parking Spaces

Contact Broker Lease Rate