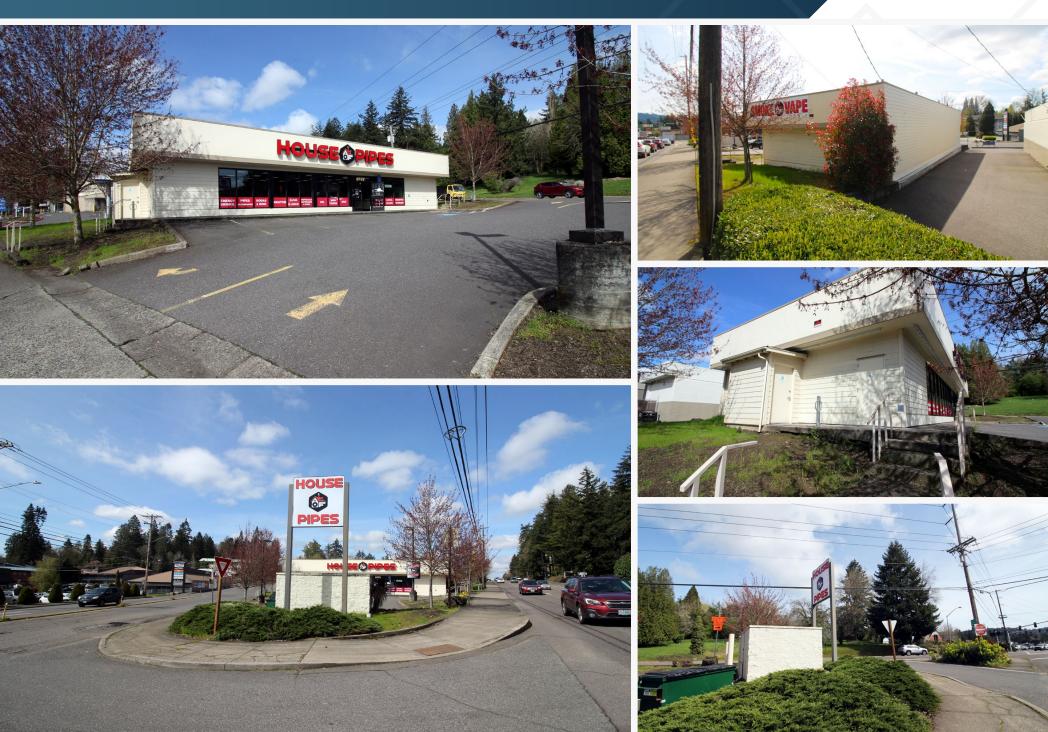

# Exterior Photos

**Price/SF Building** 

2,548

SF

Situated on a unique triangular-shaped corner lot, the subject property benefits from the excellent exposure to traffic in all directions traveling along three heavily-trafficked arterials – SW Beaverton-Hillsdale Highway (24,063 VPD), SW Scholls Ferry Road (16,053 VPD) and SW Oleson Road (11,364 VPD).

The 2,548 SF single-tenant freestanding building sits on a 8,276 SF parcel with CBD (Community Business District) Zoning and has easy accessibility with 10 surface parking spaces and ingress/egress on both Beaverton-Hillsdale Highway and Scholls Ferry Road.