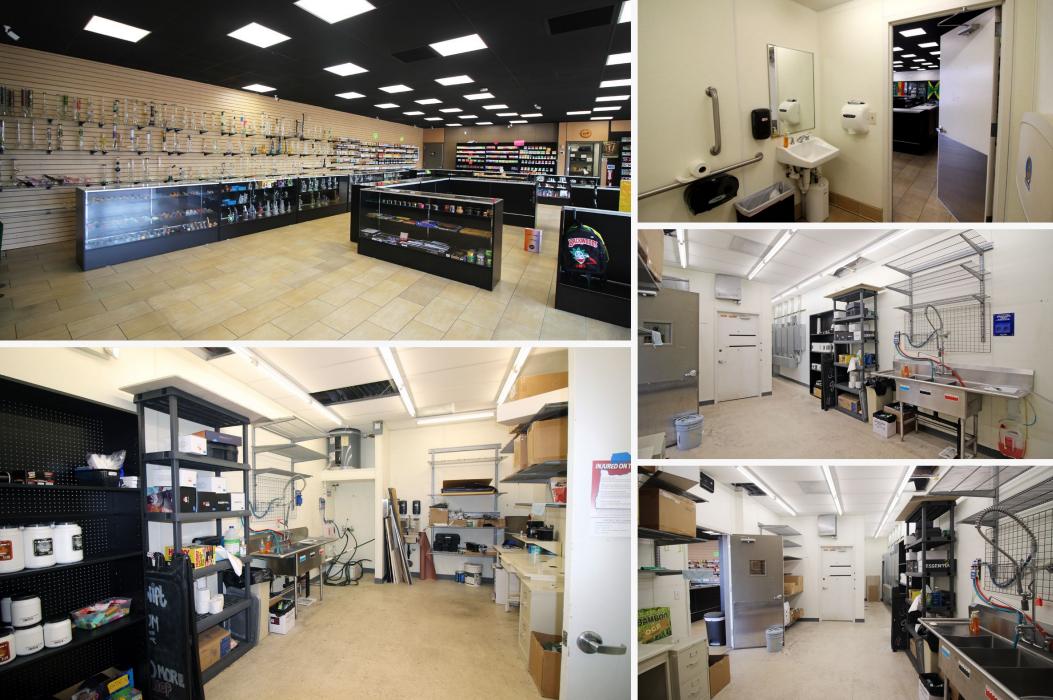

# Interior Photos

The building has two three-phase 200 amp panels, two ADA restrooms, a spacious open retail floor with large walk-in cooler unit with beverage reach-in, and an office/storage area in the back with a large 3 compartment commercial sink.