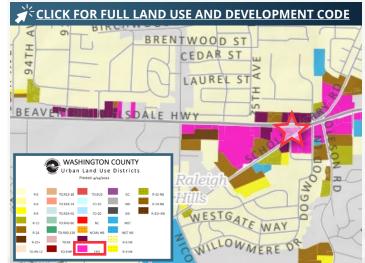

icked arterials – SW Beaverton-Hillsdale Highway (24,063 VPD), SW Scholls Ferry Road (16,053 VPD) and SW Oleson Road (11,364 VPD).

The 2,548 SF single-tenant freestanding building sits on a 8,276 SF parcel with CBD (Community Business District) Zoning and has easy accessibility with 10 surface parking spaces and ingress/egress on both Beaverton-Hillsdale Highway and Scholls Ferry Road.

The building has two three-phase 200 amp panels, two ADA restrooms, a spacious open retail floor with large walk-in cooler unit with beverage reach-in, and an office/storage area in the back with a large 3 compartment commercial sink.

The area boasts strong residential demographics, with an average household income of \$143,323 within a one-mile radius.

#### **CBD (COMMUNITY BUSINESS DISTRICT) ZONING**







## **Owner-User Standalone Retail**

7170 – 7180 SW Beaverton Hillsdale Highway | Portland, OR 97225



1976 Year Built

1 Floor

10 Parking Spaces

Contact Broker Lease Rate

### **PROPERTY HIGHLIGHTS**

- Standalone Single-Tenant Retail Building on Corner Lot With High Traffic Volumes
- Highly Visible Positioning With Large Pylon Signage Opportunity
- Ease of Access From Both Beaverton-Hillsdale Highway and Scholls Ferry Road
- Strong Demographics With an Affluent Surrounding Residential Population
- Several High-Draw Neighboring Retailers Including Walgreens, Chevron, New Seasons Market and Fred Meyer

### **TRAFFIC COUNTS**

SW Beaverton-Hillsdale Hwy & SW Scholls Ferry Rd, 0.03 Mi E of Site SW Oleson Rd & SW Beaverton-Hillsdale Hwy, 0.14 Mi N of Site Year: 2022 | Source: ©2023 C