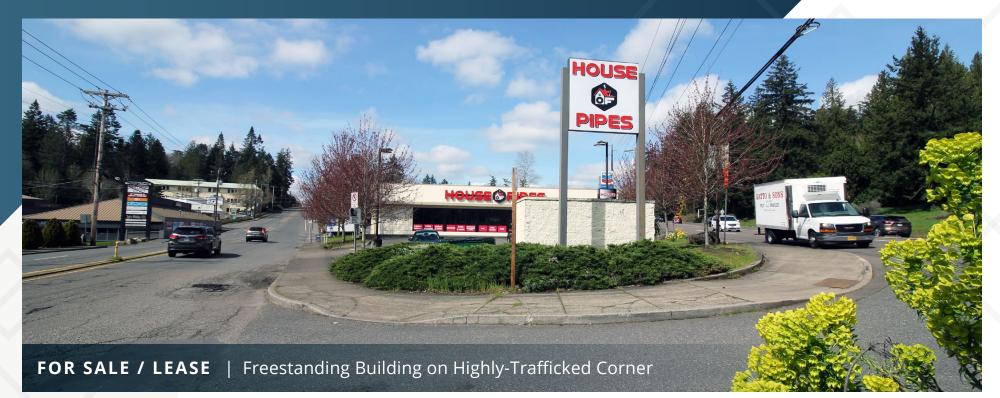

### FOR SALE / LEASE | Incredible Owner-User Investment Opportunity

**Price/SF Building** 

2,548

SF

Situated on a unique triangular-shaped corner lot, the subject property benefits from the excellent exposure to traffic in all directions traveling along three heavily-trafficked arterials – SW Beaverton-Hillsdale Highway (24,063 VPD), SW Scholls Ferry Road (16,053 VPD) and SW Oleson Road (11,364 VPD).

The 2,548 SF single-tenant freestanding building sits on a 8,276 SF parcel with CBD (Community Business District) Zoning and has easy accessibility with 10 surface parking spaces and ingress/egress on both Beaverton-Hillsdale Highway and Scholls Ferry Road.