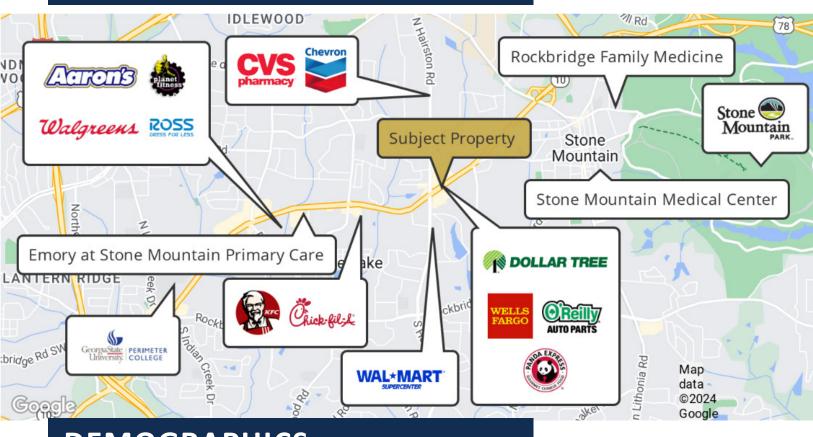

Conveniently located between N Hairston and Memorial Drive in a high demographic area, there is quick access to the highway as well as shopping and dining options within walking distance.

- Medical or traditional office space availability
- Variety of different size office spaces
- Great visibility in high traffic area
- Great walkability
- Monument signage availability

#### **DEMOGRAPHICS**

|                             | 1-Mile   | 3-Mile   | 5-Mile   |
|-----------------------------|----------|----------|----------|
| Population                  | 16,026   | 95,996   | 225,125  |
| Households                  | 6,153    | 33,865   | 84,905   |
| \$<br>Avg. Household Income | \$62,582 | \$79,871 | \$95,143 |
| \$<br>Avg. Household Income | \$62,582 | \$79,871 | \$95,143 |