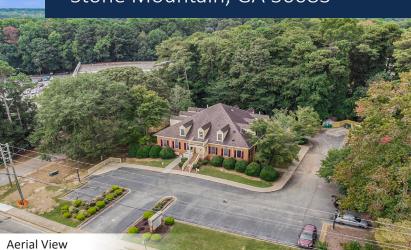

900 N. Hairston Road Stone Mountain, GA 30083

Opportunity to operate your successful business or practice in a beautiful, well-established office building in the Stone Mountain area. Lease as small as ±400 SF to as much as ±4,226 SF. This unique building offers 2nd generation medical space and traditional office space at an affordable price. This impressive building offers monument sign exposure to ±28,000 cars per day as well as plenty of parking.

Conveniently located between N Hairston and Memorial Drive in a high demographic area, there is quick access to the highway as well as shopping and dining options within walking distance.

- Medical or traditional office space availability
- Variety of different size office spaces
- Great visibility in high traffic area
- Great walkability
- Monument signage availability