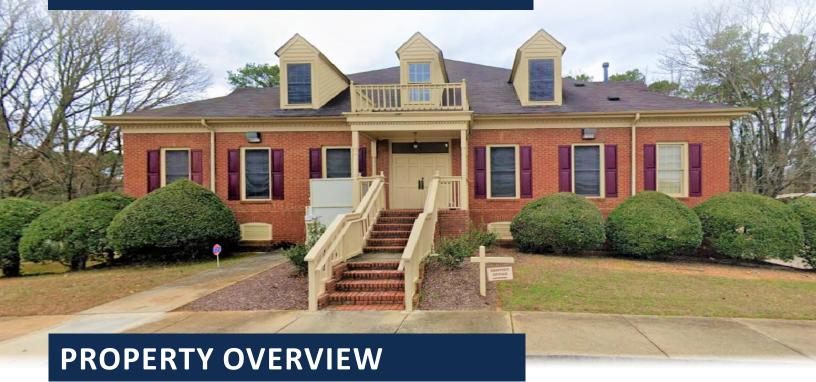

900 N. Hairston Road Stone Mountain, GA 30083

Opportunity to operate your successful business or practice in a beautiful, well-established office building in the Stone Mountain area. Lease as small as ±400 SF to as much as ±4,226 SF. This unique building offers 2nd generation medical space and traditional office space at an affordable price. This impressive building offers monument sign exposure to ±28,000 cars per day as well as plenty of parking.

Conveniently located between N Hairston and Memorial Drive in a high demographic area, there is quick access to the highway as well as shopping and dining options within walking distance.

- Medical or traditional office space availability
- Variety of different size office spaces
- Great visibility in high traffic area
- Great walkability
- Monument signage availability