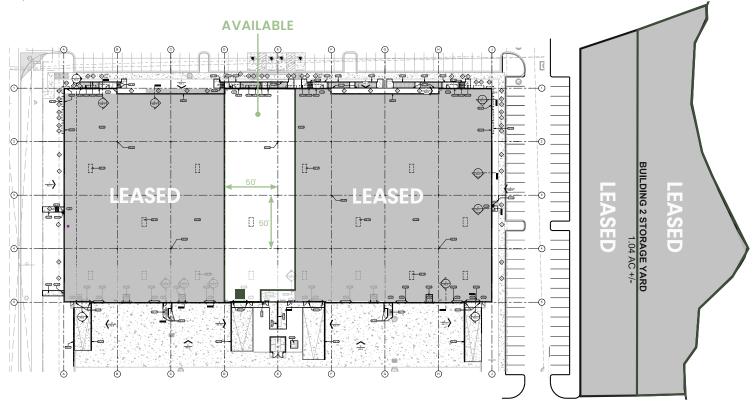

#### THE MEADOWS

• BUILDING 2 •

12,190 SF

POTENTIAL SPEC OFFICE

Drive-In Door (12'x14')

▲ Dock High Door

Dock High Door with Leveler

#### HIGHLIGHTS •

Flexible Zoning

Only High Cube Building in Castle Rock

Extremely Low NNN's

Great Neighborhood Amenities

Easy Access to I-25 & Santa Fe Drive/Hwy 85

**Outside Storage** 