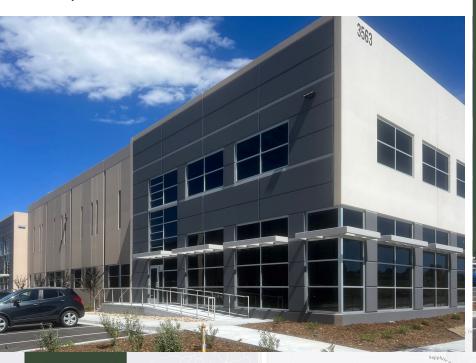

# CASTLE ROCK'S NEWEST BUSINESS PARK

3533 - 3563 TIMBER MILL PARKWAY • CASTLE ROCK, CO 12,190 SF AVAILABLE • FOR LEASE

# 12,190 SF AVAILABLE • FOR LEASE