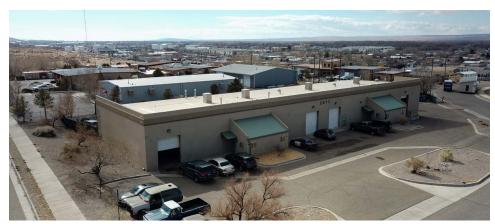

#### **PROPERTY HIGHLIGHTS**

- Located in the Broadway Industrial Center Park
- Warehouse features include 16'+ ceilings, four 10'x12' grade level doors, fenced yard space and 3 Phase Power
- 100% Warehouse with restroom, wash sink, room for compressor and features evaporative cool/ hanging heater
- Ideal location near the Albuquerque International Sunport, Mesa Del Sol and quick access to Bosque Farms/Los Lunas

#### **PROPERTY OVERVIEW**

2611 Karsten is a rare find in today's industrial market that is experiencing historic lows in vacancy. This perfectly sized warehouse features 16'-18' ceilings, four roll-up doors, ample power, a fenced yard and is simply a clean open warehouse space. The suite comes with four grade-level doors (two at the front and two at the back) for drive-thru bays to the secure yard space at the rear of the building. There are three points of ingress/egress to the property, allowing for easy vehicle movement to and from the suite. The new tenant will also benefit from having a slot on the new multi-tenant monument sign.

#### **LOCATION OVERVIEW**

The property is located within the Broadway Industrial Center south of the International Sunport at Broadway Blvd and San Jose Ave. This area of town is receiving increased attention due to the low vacancy levels and the permissive zoning allowed. The building is a short drive to the Gibson Blvd on-ramp to I-25 and is a great option for tenants working with Netflix in Mesa del Sol or the Facebook Data Center in Los Lunas, NM.