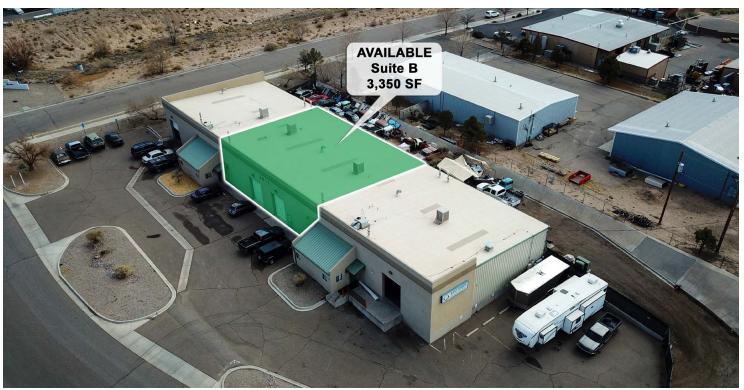

#### **AVAILABLE SPACE**

Suite B

3,350 SF

#### **PROPERTY OVERVIEW**

2611 Karsten is a rare find in today's industrial market that is experiencing historic lows in vacancy. This perfectly sized warehouse features 16'-18' ceilings, four roll-up doors, ample power, a fenced yard and is simply a clean open warehouse space. The suite comes with four grade-level doors (two at the front and two at the back) for drive-thru bays to the secure yard space at the rear of the building. There are three points of ingress/egress to the property, allowing for easy vehicle movement to and from the suite. The new tenant will also benefit from having a slot on the new multi-tenant monument sign.