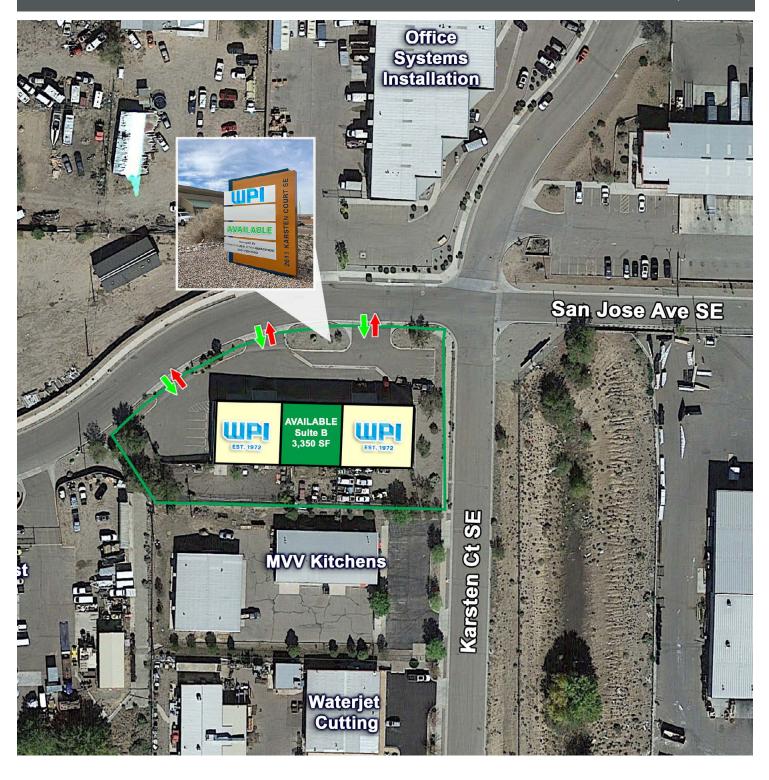

#### **AVAILABLE SPACE**

Suite B

3,350 SF

#### **LOCATION OVERVIEW**

The property is located within the Broadway Industrial Center south of the International Sunport at Broadway Blvd and San Jose Ave. This area of town is receiving increased attention due to the low vacancy levels and the permissive zoning allowed. The building is a short drive to the Gibson Blvd on-ramp to I-25 and is a great option for tenants working with Netflix in Mesa del Sol or the Facebook Data Center in Los Lunas, NM.