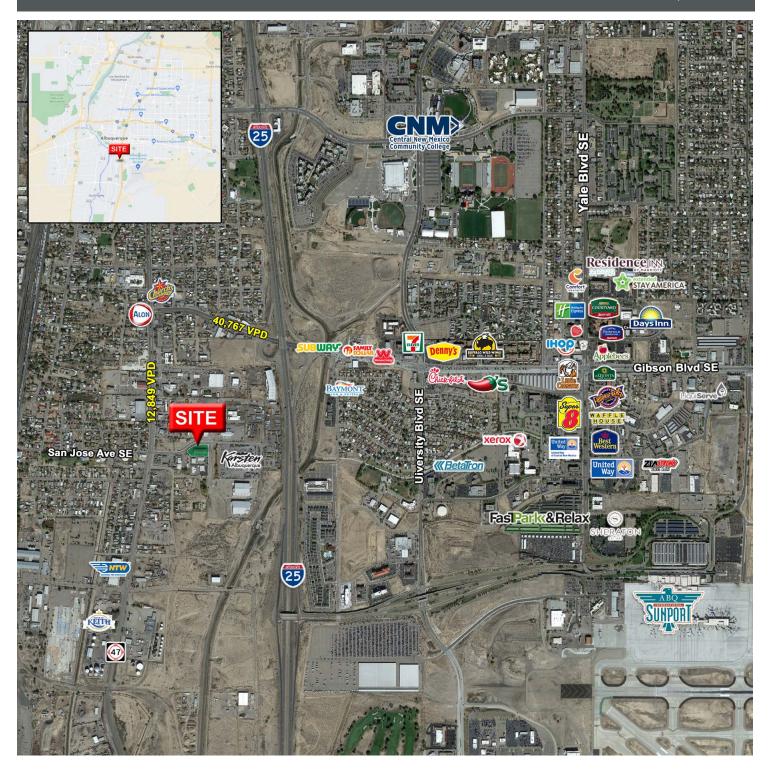

### TRAFFIC COUNT

Broadway Blvd: 10,573 VPD Gibson Blvd: 18,277 VPD

(Sites USA 2024)

#### **AREA TRAFFIC GENERATORS**

Austin Tidwell, CCIM atidwell@resolutre.com 505.337.0777

Daniel Kearney dkearney@resolutre.com

Rob Powell, CCIM rpowell@resolutre.com www.resolutre.com

#### **LOCATION OVERVIEW**

The property is located within the Broadway Industrial Center south of the International Sunport at Broadway Blvd and San Jose Ave. This area of town is receiving increased attention due to the low vacancy levels and the permissive zoning allowed. The building is a short drive to the Gibson Blvd on-ramp to I-25 and is a great option for tenants working with Netflix in Mesa del Sol or the Facebook Data Center in Los Lunas, NM.