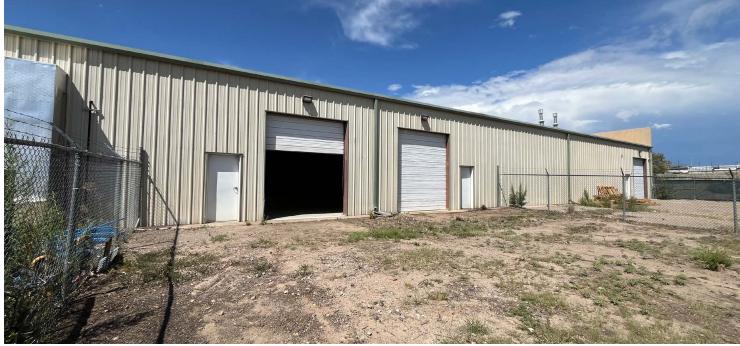

#### **PROPERTY HIGHLIGHTS**

- Located in the Broadway Industrial Center Park
- Warehouse features include 16'+ ceilings, four 10'x12' grade level doors, fenced yard space and 3 Phase Power
- 100% Warehouse with restroom, wash sink, room for compressor and features evaporative cool/ hanging heater
- Ideal location near the Albuquerque International Sunport, Mesa Del Sol and quick access to Bosque Farms/Los Lunas

#### **PROPERTY OVERVIEW**

2611 Karsten is a rare find in today's industrial market that is experiencing historic lows in vacancy. This perfectly sized warehouse features 16'-18' ceilings, four roll-up doors, ample power, a fenced yard and is simply a clean open warehouse space. The suite comes with four grade-level doors (two at the front and two at the back) for drive-thru bays to the secure yard space at the rear of the building. There are three points of ingress/egress to the property, allowing for easy vehicle movement to and from the suite. The new tenant will also benefit from having a slot on the new multi-tenant monument sign.

#### **LOCATION OVERVIEW**

The property is located within the Broadway Industrial Center south of the International Sunport at Broadway Blvd and San Jose Ave. This area of town is receiving increased attention due to the low vacancy levels and the permissive zoning allowed. The building is a short drive to the Gibson Blvd on-ramp to I-25 and is a great option for tenants working with Netflix in Mesa del Sol or the Facebook Data Center in Los Lunas, NM.