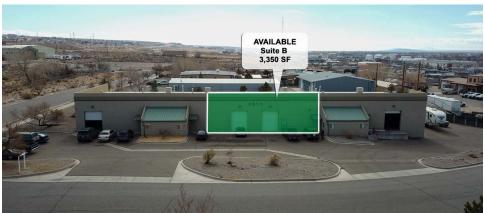

#### **AVAILABLE SPACE**

Suite B

3,350 SF

#### **PROPERTY OVERVIEW**

Lease Rate: \$12.50 PSF
NNN: \$2.13 NNN
Available SF: 3,350 SF
Building Size: 12,650 SF
Lot Size: 1.1 Acres
Ceiling Height: 16'-18'

HVAC Type: Evaporative/ Hanging Heater

Power: 200 Amp, 3 Phase

#### **PROPERTY OVERVIEW**

2611 Karsten is a rare find in today's industrial market that is experiencing historic lows in vacancy. This perfectly sized warehouse features 16'-18' ceilings, four roll-up doors, ample power, a fenced yard and is simply a clean open warehouse space. The suite comes with four grade-level doors (two at the front and two at the back) for drive-thru bays to the secure yard space at the rear of the building. There are three points of ingress/egress to the property, allowing for easy vehicle movement to and from the suite. The new tenant will also benefit from having a slot on the new multi-tenant monument sign.