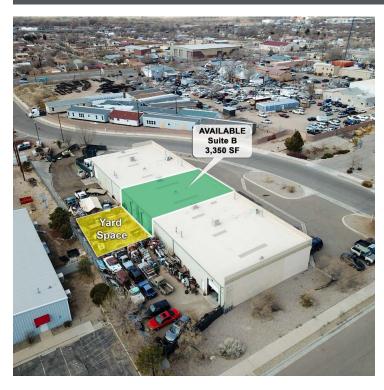

#### **AVAILABLE SPACE**

Suite B

3,350 SF

#### **PROPERTY HIGHLIGHTS**

- Located in the Broadway Industrial Center Park
- Warehouse features include 16'+ ceilings, four 10'x12' grade level doors, fenced yard space and 3 Phase Power
- 100% Warehouse with restroom, wash sink, room for compressor and features evaporative cool/ hanging heater
- Ideal location near the Albuquerque International Sunport, Mesa Del Sol and quick access to Bosque Farms/Los Lunas

#### **PROPERTY OVERVIEW**

2611 Karsten is a rare find in today's industrial market that is experiencing historic lows in vacancy. This perfectly sized warehouse features 16'-18' ceilings, four roll-up doors, ample power, a fenced yard and is simply a clean open warehouse space. The suite comes with four grade-level doors (two at the front and two at the back) for drive-thru bays to the secure yard space at the rear of the building. There are three points of ingress/egress to the property, allowing for easy vehicle movement to and from the suite. The new tenant will also benefit from having a slot on the new multi-tenant monument sign.