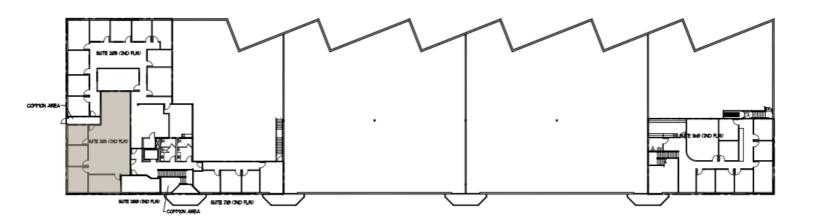

# **FOR LEASE**

# Crossroads of Oakdale #2 7250 Hudson Boulevard N, Oakdale MN 55128



### **PROPERTY DETAILS**

- Two story office and office warehouse building conveniently located near the interchange of 94/494/694 in Oakdale and along the future Gold Line Bus Rapid Transit line.
- Local ownership and onsite Property Management
- Building conference room
- Building signage opportunity.
- Building Size: 48,350

### LISTING DETAILS

- Suite 203
- 1,982 Gross SF
- Lease rate: From \$20.00/SF Gross (\$3,303/month)
- Four offices on glass with wide open collaboration area.
- Second floor space directly off the elevator

## **LOCATION**







# Crossroads of Oakdale #2

# 7250 Hudson Boulevard N, Oakdale MN 55128

### **Second Floor**



### **Suite 203**