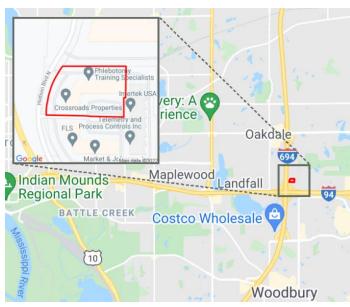

## **LOCATION**

# Crossroads of Oakdale #2

# 7250 Hudson Boulevard N, Oakdale MN 55128