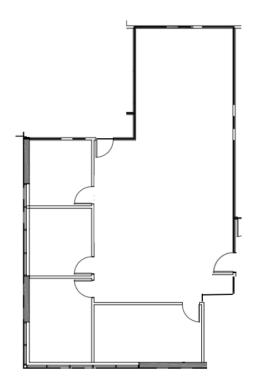

### LISTING DETAILS

- Suite 203
- 1,982 Gross SF
- Lease rate: From \$20.00/SF Gross (\$3,303/month)
- Four offices on glass with wide open collaboration area.
- Second floor space directly off the elevator

### **Suite 203**