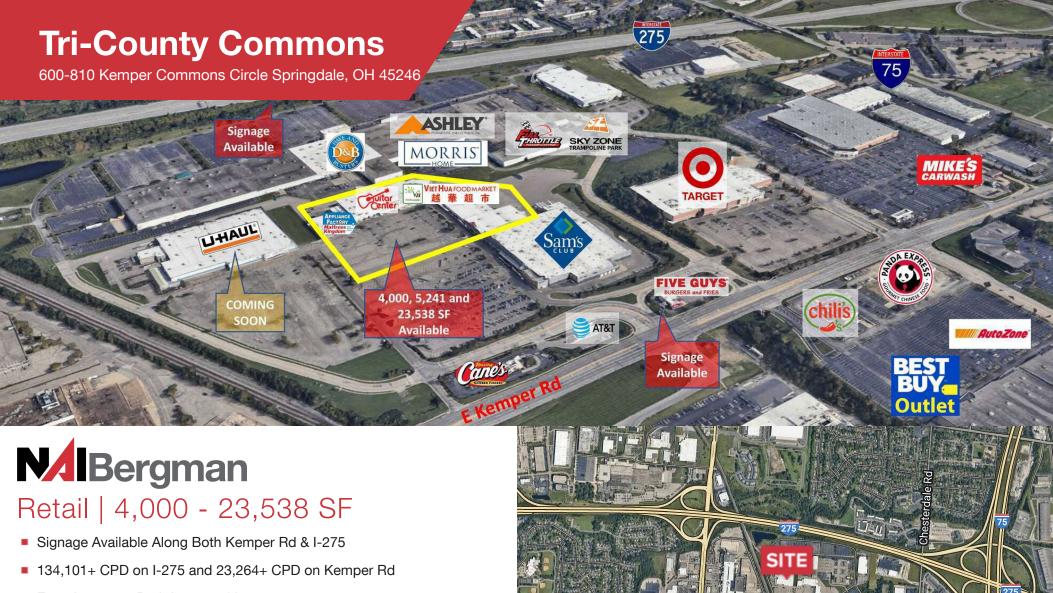

- Easy Access to Both I-275 and I-75
- Close to Dave & Buster's, Target, Sam's Club, Costco and More
- Zoned Retail and Commercial
- Join a Co-Anchored Sam's Club, U-Haul and Grocery Center
- COMING SOON: U-Haul Moving & Storage Center

#### **OFFERING SUMMARY**

**PROPERTY OVERVIEW** 

Available SF: 4,000 - 23,538 SF 5,241 SF - 23,538 SF available at this regional center. Plenty of parking available with great signage.

#### LOCATION OVERVIEW

Lease Rate:\$12.00 SF/yr (NNN)The Tri-County Commons are located in the heart of Cincinnati's largest retail corridor - Springdale. Great<br/>access to both I-75 an I-275 making it easy to commute from anywhere in Cincinnati. Adjacent tenants<br/>include At Home, Dave and Buster's. Sky Zone, Sam's Club, Target and many more. Pylon Signage available<br/>on both I-275 and Kemper Rd. Each having 134,101 + cars per day and 26,264 + cars per day respectfully.

# **Tri-County Commons**

600-810 Kemper Commons Circle Springdale, OH 45246

| LEASE TYPE   NNN        |           |           | LEASE SPACE | 4,000 - 23,538 SF |
|-------------------------|-----------|-----------|-------------|-------------------|
| LEASE TERM   Negotiable |           |           | LEASE RATE  | \$12.00 SF/yr     |
| SUITE                   | TENANT    | SIZE (SF) | LEASE TYPE  | LEASE RATE        |
| 630                     | Available | 5,241 SF  | NNN         | \$12.00 SF/yr     |
| 750                     | Available | 23,538 SF | NNN         | \$12.00 SF/yr     |
| 710                     | Available | 4,000 SF  | NNN         | \$12.00 SF/yr     |