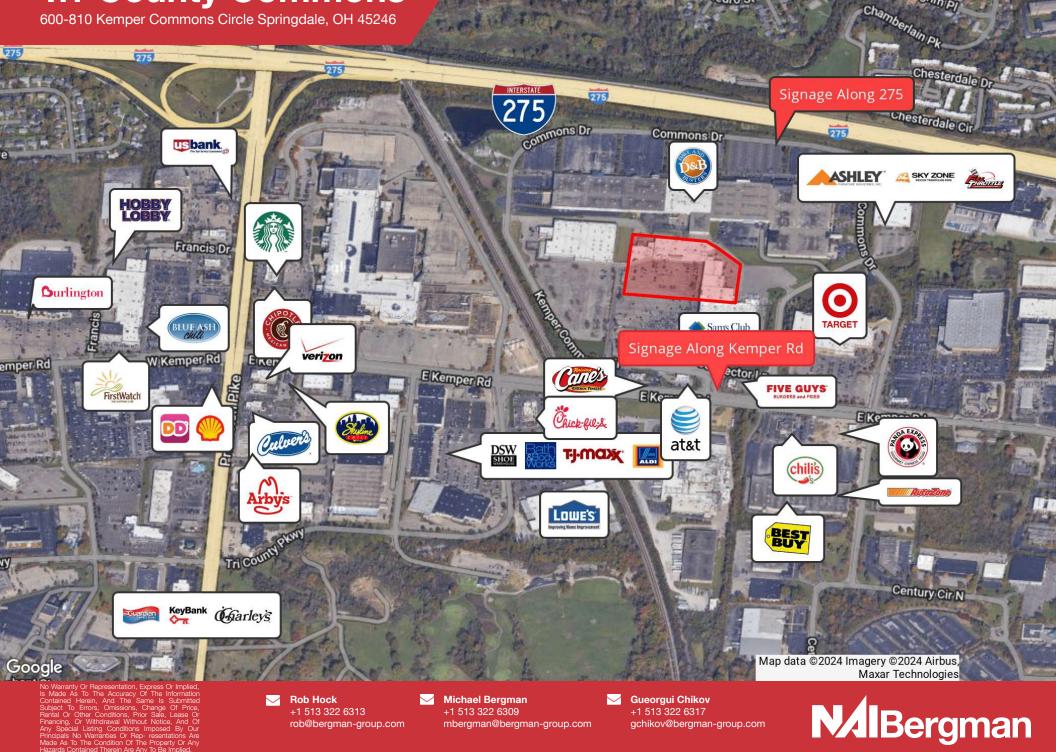

- Easy Access to Both I-275 and I-75
- Close to Dave & Buster's, Target, Sam's Club, Costco and More
- Zoned Retail and Commercial
- Join a Co-Anchored Sam's Club, U-Haul and Grocery Center
- COMING SOON: U-Haul Moving & Storage Center

#### LOCATION OVERVIEW

Lease Rate:\$12.00 SF/yr (NNN)The Tri-County Commons are located in the heart of Cincinnati's largest retail corridor - Springdale. Great<br/>access to both I-75 an I-275 making it easy to commute from anywhere in Cincinnati. Adjacent tenants<br/>include At Home, Dave and Buster's. Sky Zone, Sam's Club, Target and many more. Pylon Signage available<br/>on both I-275 and Kemper Rd. Each having 134,101 + cars per day and 26,264 + cars per day respectfully.