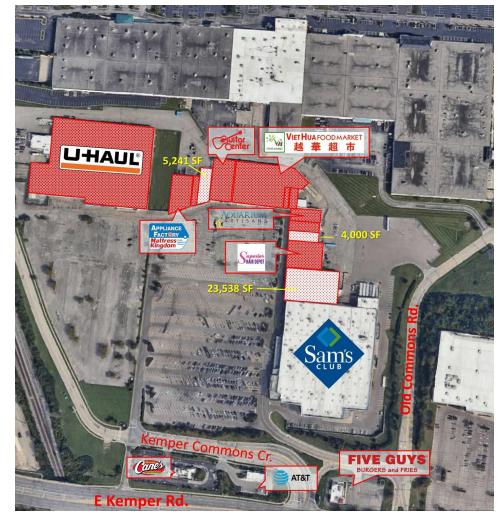

# **Tri-County Commons**

600-810 Kemper Commons Circle Springdale, OH 45246

| LEASE TYPE   NNN        |           |           | LEASE SPACE | 4,000 - 23,538 SF |
|-------------------------|-----------|-----------|-------------|-------------------|
| LEASE TERM   Negotiable |           |           | LEASE RATE  | \$12.00 SF/yr     |
| SUITE                   | TENANT    | SIZE (SF) | LEASE TYPE  | LEASE RATE        |
| 630                     | Available | 5,241 SF  | NNN         | \$12.00 SF/yr     |
| 750                     | Available | 23,538 SF | NNN         | \$12.00 SF/yr     |
| 710                     | Available | 4,000 SF  | NNN         | \$12.00 SF/yr     |

#### **OFFERING SUMMARY**

**PROPERTY OVERVIEW** 

Available SF: 4,000 - 23,538 SF 5,241 SF - 23,538 SF available at this regional center. Plenty of parking available with great signage.