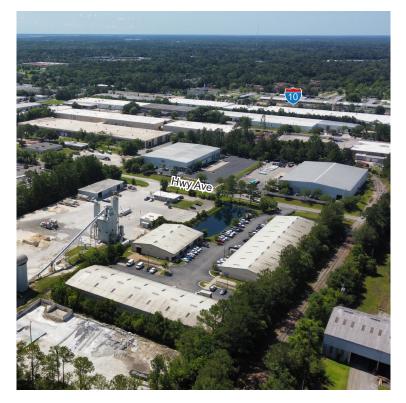

| 32254



- Jacksonville warehouse location for regional and local operations
- Strategically located with easy access to Interstates 10, 95 & 295
- Strong Local Labor Base

| Point of Interest     | Time   | Miles |
|-----------------------|--------|-------|
| 🤨 I-95                | 8 min  | 5.4   |
| <b>1-10</b>           | 3 min  | 1.0   |
| <sup>295</sup> I-295  | 4 min  | 2.2   |
| 😽 JAX International   | 23 min | 18.5  |
| JaxPort               | 17 min | 10.8  |
| Downtown Jacksonville | 14 min | 7.8   |



6973 Highway Ave is proximate to the region's major transportation infrastructure, providing direct access and serviceability to the Duval metro and neighboring regions.





#### www.phoenixrealty.net

# Property Photos 6973 Highway Ave, Suite 102 | Jacksonville, FL | 32254











#### www.phoenixrealty.net