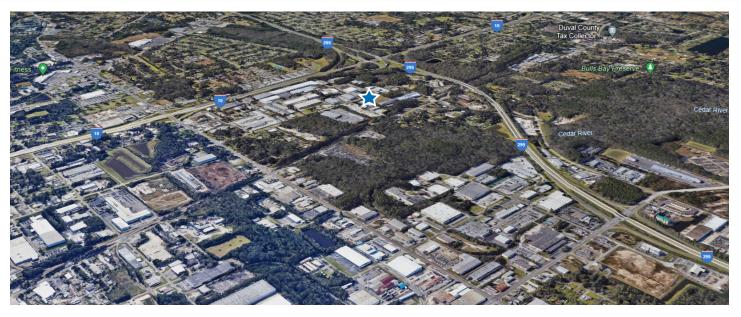

## **Local Area**

6973 Highway Ave, Suite 102 | Jacksonville, FL | 32254

- Jacksonville warehouse location for regional and local operations
- Strategically located with easy access to Interstates 10, 95 & 295
- Strong Local Labor Base

6973 Highway Ave is proximate to the region's major transportation infrastructure, providing direct access and serviceability to the Duval metro and neighboring regions.