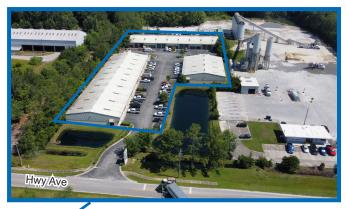

Rate: \$10.75 per SF/NNN Sale Price: \$385,000



www.phoenixrealty.net

# Site Plan

6973 Highway Ave, Suite 102 | Jacksonville, FL | 32254



#### CSX TRANSPORATION INC, RAILROAD





#### www.phoenixrealty.net

## **Local Area**

6973 Highway Ave, Suite 102 | Jacksonville, FL | 32254



- Jacksonville warehouse location for regional and local operations
- Strategically located with easy access to Interstates 10, 95 & 295
- Strong Local Labor Base

| Point of Interest     | Time   | Miles |
|-----------------------|--------|-------|
| 🤨 I-95                | 8 min  | 5.4   |
| <b>1-10</b>           | 3 min  | 1.0   |
| <sup>295</sup> I-295  | 4 min  | 2.2   |
| 😽 JAX International   | 23 min | 18.5  |
| JaxPort               | 17 min | 10.8  |
| Downtown Jacksonville | 14 min | 7.8   |



6973 Highway Ave is proximate to the region's major transportation infrastructure, providing direct access and serviceability to the Duval metro and neighboring regions.





#### www.phoenixrealty.net

# Property Photos 6973 Highway Ave, Suite 102 | Jacksonville, FL | 32254











#### www.phoenixrealty.net