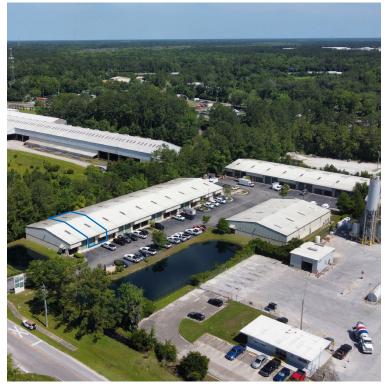

54



- Jacksonville warehouse location for regional and local operations
- Strategically located with easy access to Interstates 10, 95 & 295
- Strong Local Labor Base

| Point of Interest     | Time   | Miles |
|-----------------------|--------|-------|
| 🤨 I-95                | 8 min  | 5.4   |
| <b>1-10</b>           | 3 min  | 1.0   |
| <sup>295</sup> I-295  | 4 min  | 2.2   |
| 😽 JAX International   | 23 min | 18.5  |
| JaxPort               | 17 min | 10.8  |
| Downtown Jacksonville | 14 min | 7.8   |



6973 Highway Ave is proximate to the region's major transportation infrastructure, providing direct access and serviceability to the Duval metro and neighboring regions.





#### www.phoenixrealty.net

# Property Photos 6973 Highway Ave, Suite 102 | Jacksonville, FL | 32254











#### www.phoenixrealty.net