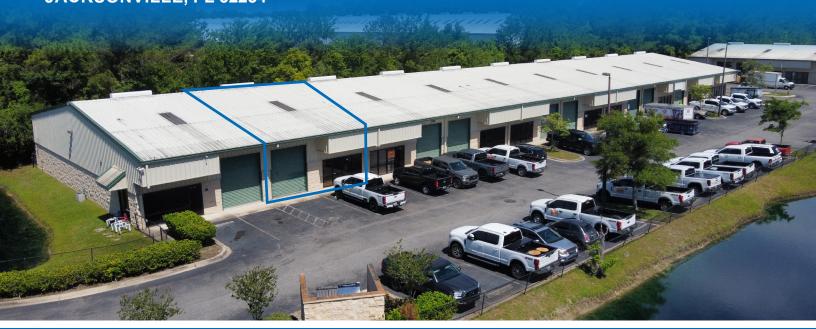

### 6973 HIGHWAY AVE, SUITE 102 JACKSONVILLE, FL 32254

## **±2,400 SF FLEX/WAREHOUSE AVAILABLE FOR SALE OR LEASE**

- Condo Size: 2,400 SF
- Property: Clear Span Warehouse With Single
  Office And Restroom
- Clear Height: 16'-22'
- Zoning: IL (Industrial Light)
- Loading: Grade Level (10' x 12')
- Truck Court: Community Dock Well
- Sprinkler System: Wet Pipe
- Year Built: 2004
- Location: Close Proximity To I-10, I-295, And Major Roadways
- Seller/Owner Financing Preferred
- Air Conditioned Warehouse: 100% Climate Controlled Space

# Property Photos 6973 Highway Ave, Suite 102 | Jacksonville, FL | 32254