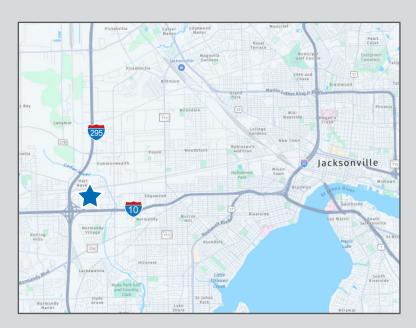

## **Local Area**

6973 Highway Ave, Suite 102 | Jacksonville, FL | 32254

- Jacksonville warehouse location for regional and local operations
- Strategically located with easy access to Interstates 10, 95 & 295
- Strong Local Labor Base

| Point of Interest     | Time   | Miles |
|-----------------------|--------|-------|
| 🤨 I-95                | 8 min  | 5.4   |
| <b>1-10</b>           | 3 min  | 1.0   |
| <sup>295</sup> I-295  | 4 min  | 2.2   |
| 😽 JAX International   | 23 min | 18.5  |
| JaxPort               | 17 min | 10.8  |
| Downtown Jacksonville | 14 min | 7.8   |

6973 Highway Ave is proximate to the region's major transportation infrastructure, providing direct access and serviceability to the Duval metro and neighboring regions.