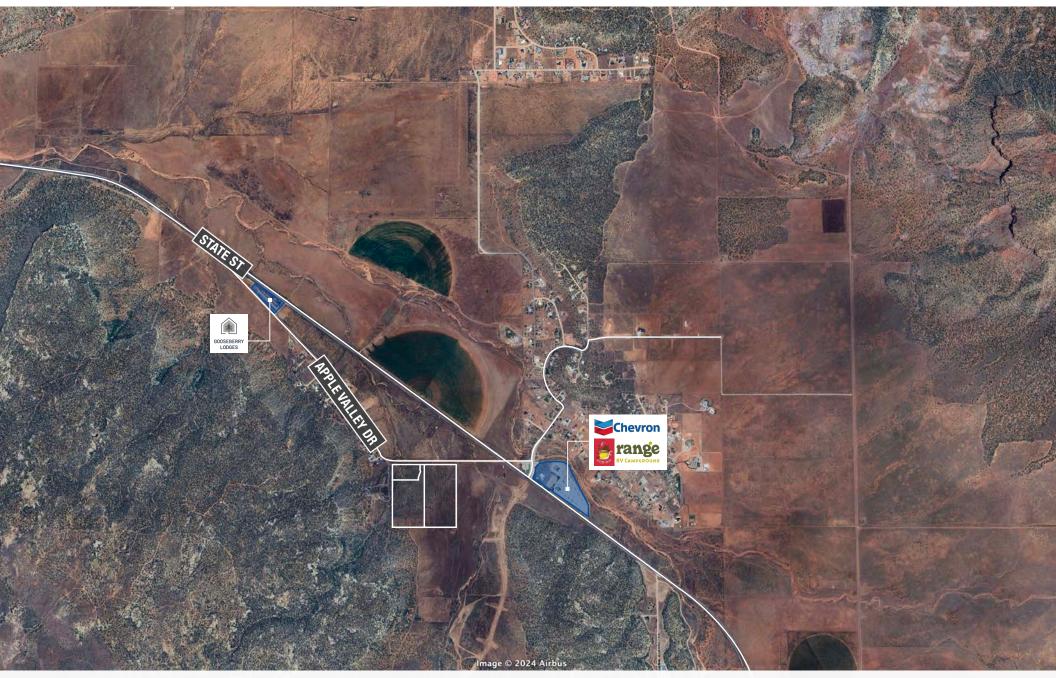

# Area Map

# Area Map

Shops/Tenants
Schools/Hospitals
Public Parks
Govt. Buildings
Airport

- 40 acres of development land located just off of State Road 59 in Apple Valley.
- Great location, 10 miles Southwest of Zion National Park.
- 5 Acre feet of water included in the sale with well on site.