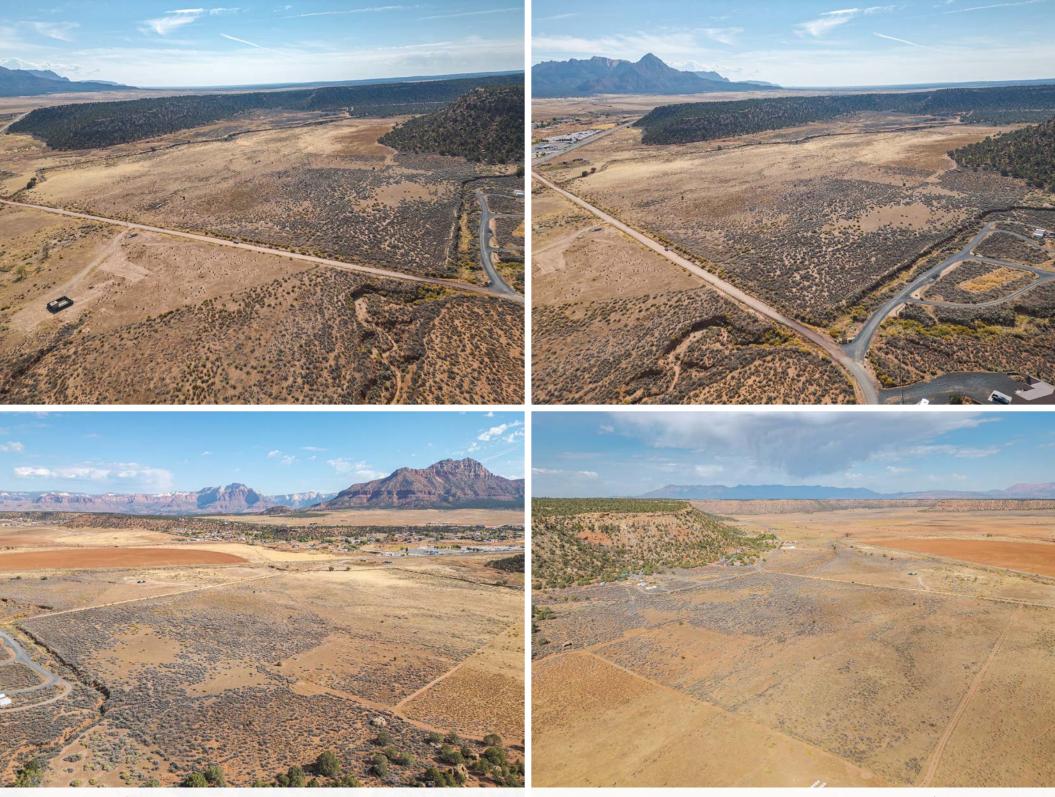

# Property Summary

| OFFERED PRICE | \$1,500,000                                  |
|---------------|----------------------------------------------|
| TOTAL ACRES   | ± 40.03                                      |
| TYPE          | Land   Residential                           |
| ZONING        | PD - Planned Development                     |
| TAX ID        | AV-1338-A-2, AV-1385-JC3,<br>AV-1338-A-1-JC3 |

- 40 acres of development land located just off of State Road 59 in Apple Valley.
- Great location, 10 miles Southwest of Zion National Park.
- 5 Acre feet of water included in the sale with well on site.