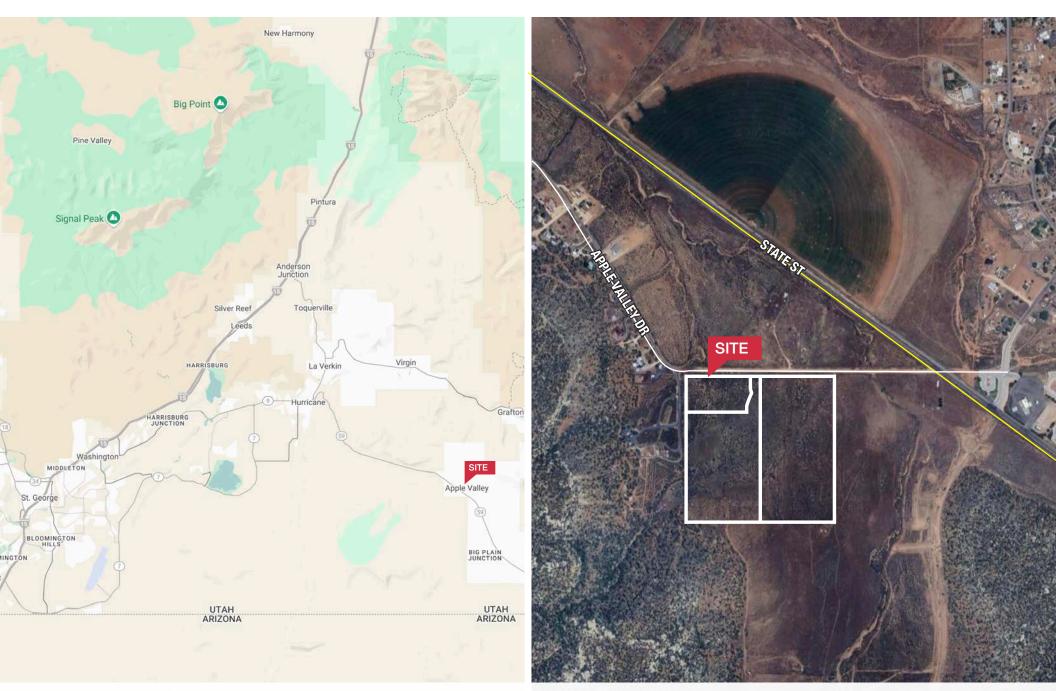

- 40 acres of development land located just off of State Road 59 in Apple Valley.
- Great location, 10 miles Southwest of Zion National Park.
- 5 Acre feet of water included in the sale with well on site.

### Distance to Major Cities

| Salt Lake City, Utah    | 291 miles |
|-------------------------|-----------|
| Las Vegas, Nevada       | 129 miles |
| Los Angeles, California | 388 miles |
| San Diego, California   | 450 miles |
| Denver, Colorado        | 674 miles |
| Phoenix, Arizona        | 422 miles |