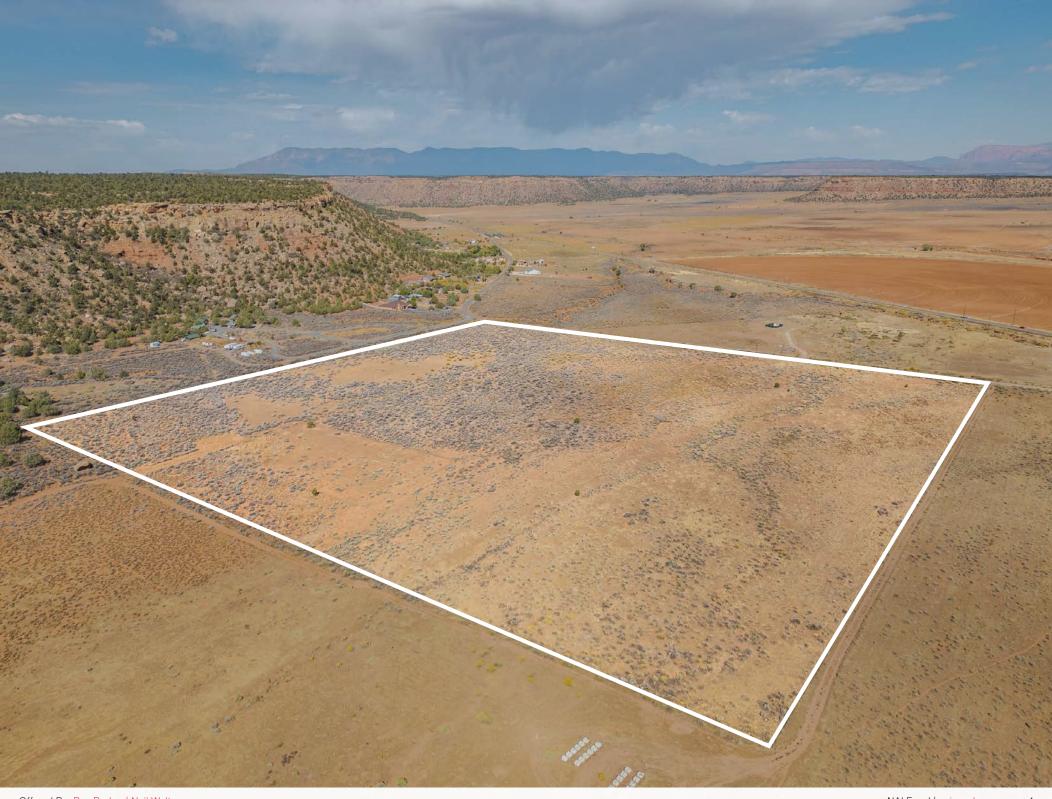

# Property Summary

| OFFERED PRICE | \$1,500,000                                  |
|---------------|----------------------------------------------|
| TOTAL ACRES   | ± 40.03                                      |
| TYPE          | Land   Residential                           |
| ZONING        | PD - Planned Development                     |
| TAX ID        | AV-1338-A-2, AV-1385-JC3,<br>AV-1338-A-1-JC3 |

- 40 acres of development land located just off of State Road 59 in Apple Valley.
- Great location, 10 miles Southwest of Zion National Park.
- 5 Acre feet of water included in the sale with well on site.