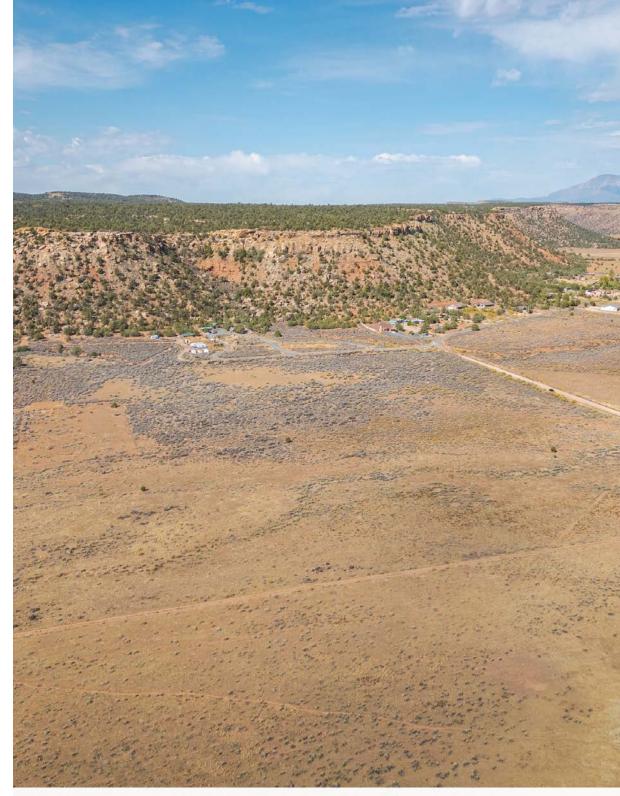

# Property Summary

| OFFERED PRICE | \$1,500,000                                  |
|---------------|----------------------------------------------|
| TOTAL ACRES   | ± 40.03                                      |
| TYPE          | Land   Residential                           |
| ZONING        | PD - Planned Development                     |
| TAX ID        | AV-1338-A-2, AV-1385-JC3,<br>AV-1338-A-1-JC3 |

- 40 acres of development land located just off of State Road 59 in Apple Valley.
- Great location, 10 miles Southwest of Zion National Park.
- 5 Acre feet of water included in the sale with well on site.