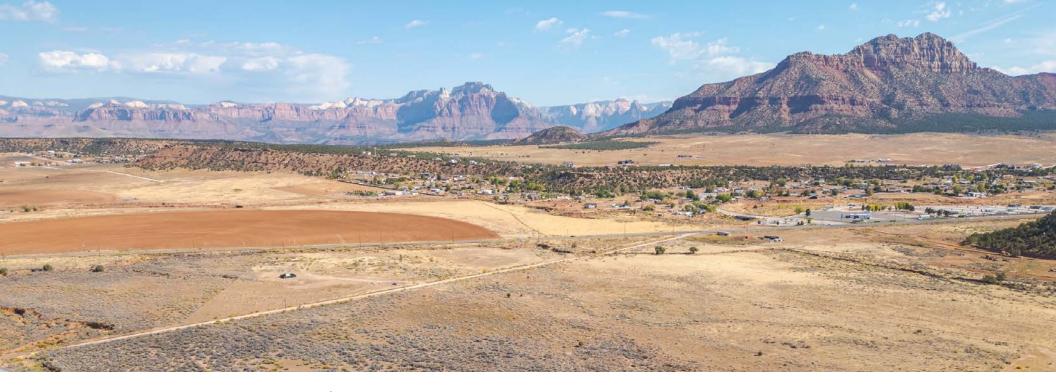

- 40 acres of development land located just off of State Road 59 in Apple Valley.
- Great location, 10 miles Southwest of Zion National Park.
- 5 Acre feet of water included in the sale with well on site.