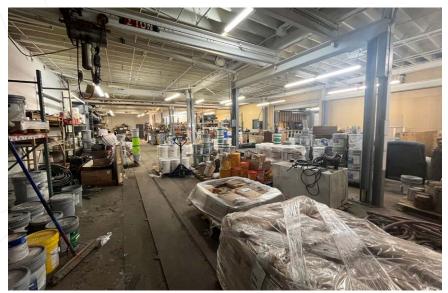

½ tons, 1 ton)
  - Thirteen (13) Bridge Cranes (Two (2) 5 tons, Two (2) 3 tons, Eight (8) 2 tons, One (1) ½ tons)

#### Roof:

- Flat Roof Installed in 2022
- GAF .060 TPO Material
- Single Layer Thickness
- 1" ISO Insulation
- · Class A Fire Resistance Rating
- 20 Year Manufacturer's NDL Warranty
- Other:
  - Warehouse Heaters
  - · Advertising Signage Available along Maple Avenue
  - Two (2) Adjacent Concrete Pads for Potential Expansion
- Parking:
  - +/- 70 Car Spaces
  - · Ample Truck Parking on Side and Back Lot
- Fire Protection: Wet System
- **Taxes:** \$54,624 (2024)
- Access to:
  - 0.2 to Route 611 (Easton Road)
  - 2.8 miles I-276 (PA Turnpike)
  - 3.0 miles Hatboro Station (R2 SEPTA Regional Rail)
  - 27.9 miles Trenton Mercer Aiport

# **PHOTOS**









# **PHOTOS**









## PRIMARY CONTACT



Chris Pennington
Senior Vice President & Partner
215.448.6053
cpennington@binswanger.com



**Tim Pennington**Senior Vice President & Partner
215.407.1272
tpennington@binswanger.com



Three Logan Square 1717 Arch Street, Suite 5100 Philadelphia, PA 19103 www.binswanger.com