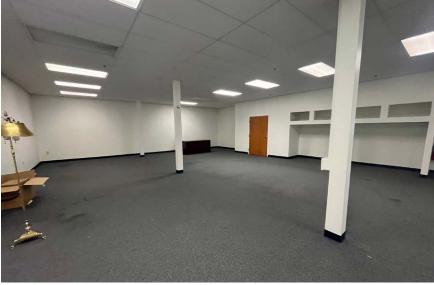

(One (1) of each tonnage: ½ tons, 1 ton)
  - Thirteen (13) Bridge Cranes (Two (2) 5 tons, Two (2) 3 tons, Eight (8) 2 tons, One (1) ½ tons)

#### Roof:

- Flat Roof Installed in 2022
- GAF .060 TPO Material
- Single Layer Thickness
- 1" ISO Insulation
- · Class A Fire Resistance Rating
- 20 Year Manufacturer's NDL Warranty
- Other:
  - Warehouse Heaters
  - · Advertising Signage Available along Maple Avenue
  - Two (2) Adjacent Concrete Pads for Potential Expansion
- Parking:
  - +/- 70 Car Spaces
  - · Ample Truck Parking on Side and Back Lot
- Fire Protection: Wet System
- **Taxes:** \$54,624 (2024)
- Access to:
  - 0.2 to Route 611 (Easton Road)
  - 2.8 miles I-276 (PA Turnpike)
  - 3.0 miles Hatboro Station (R2 SEPTA Regional Rail)
  - 27.9 miles Trenton Mercer Aiport

# **PHOTOS**









# **PHOTOS**









## PRIMARY CONTACT



Chris Pennington
Senior Vice President & Partner
215.448.6053
cpennington@binswanger.com



**Tim Pennington**Senior Vice President & Partner
215.407.1272
tpennington@binswanger.com



Three Logan Square 1717 Arch Street, Suite 5100 Philadelphia, PA 19103 www.binswanger.com