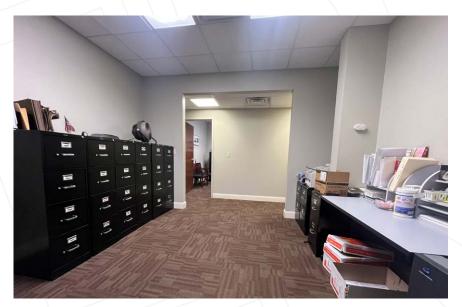

nage: ½ tons, 1 ton)
  - Thirteen (13) Bridge Cranes (Two (2) 5 tons, Two (2) 3 tons, Eight (8) 2 tons, One (1) ½ tons)

#### Roof:

- Flat Roof Installed in 2022
- GAF .060 TPO Material
- Single Layer Thickness
- 1" ISO Insulation
- · Class A Fire Resistance Rating
- 20 Year Manufacturer's NDL Warranty
- Other:
  - Warehouse Heaters
  - · Advertising Signage Available along Maple Avenue
  - Two (2) Adjacent Concrete Pads for Potential Expansion
- Parking:
  - +/- 70 Car Spaces
  - · Ample Truck Parking on Side and Back Lot
- Fire Protection: Wet System
- **Taxes:** \$54,624 (2024)
- Access to:
  - 0.2 to Route 611 (Easton Road)
  - 2.8 miles I-276 (PA Turnpike)
  - 3.0 miles Hatboro Station (R2 SEPTA Regional Rail)
  - 27.9 miles Trenton Mercer Aiport

# **PHOTOS**









# **PHOTOS**









## PRIMARY CONTACT



Chris Pennington
Senior Vice President & Partner
215.448.6053
cpennington@binswanger.com



**Tim Pennington**Senior Vice President & Partner
215.407.1272
tpennington@binswanger.com



Three Logan Square 1717 Arch Street, Suite 5100 Philadelphia, PA 19103 www.binswanger.com