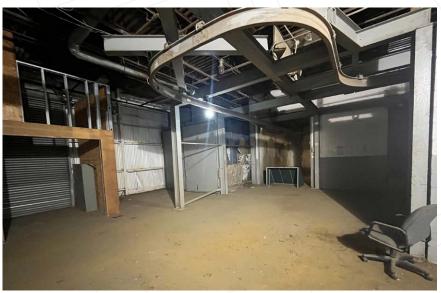

: ½ tons, 1 ton)
  - Thirteen (13) Bridge Cranes (Two (2) 5 tons, Two (2) 3 tons, Eight (8) 2 tons, One (1) ½ tons)

#### Roof:

- Flat Roof Installed in 2022
- GAF .060 TPO Material
- Single Layer Thickness
- 1" ISO Insulation
- · Class A Fire Resistance Rating
- 20 Year Manufacturer's NDL Warranty
- Other:
  - Warehouse Heaters
  - · Advertising Signage Available along Maple Avenue
  - Two (2) Adjacent Concrete Pads for Potential Expansion
- Parking:
  - +/- 70 Car Spaces
  - · Ample Truck Parking on Side and Back Lot
- Fire Protection: Wet System
- **Taxes:** \$54,624 (2024)
- Access to:
  - 0.2 to Route 611 (Easton Road)
  - 2.8 miles I-276 (PA Turnpike)
  - 3.0 miles Hatboro Station (R2 SEPTA Regional Rail)
  - 27.9 miles Trenton Mercer Aiport

# **PHOTOS**









# **PHOTOS**









## PRIMARY CONTACT



Chris Pennington
Senior Vice President & Partner
215.448.6053
cpennington@binswanger.com



**Tim Pennington**Senior Vice President & Partner
215.407.1272
tpennington@binswanger.com



Three Logan Square 1717 Arch Street, Suite 5100 Philadelphia, PA 19103 www.binswanger.com