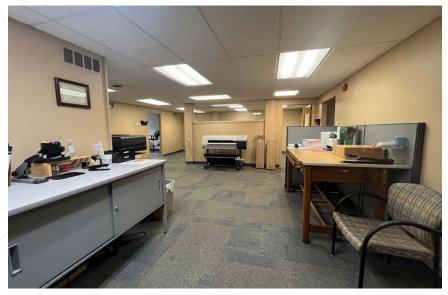

(1) of each tonnage: ½ tons, 1 ton)
  - Thirteen (13) Bridge Cranes (Two (2) 5 tons, Two (2) 3 tons, Eight (8) 2 tons, One (1) ½ tons)

#### Roof:

- Flat Roof Installed in 2022
- GAF .060 TPO Material
- Single Layer Thickness
- 1" ISO Insulation
- · Class A Fire Resistance Rating
- 20 Year Manufacturer's NDL Warranty
- Other:
  - Warehouse Heaters
  - · Advertising Signage Available along Maple Avenue
  - Two (2) Adjacent Concrete Pads for Potential Expansion
- Parking:
  - +/- 70 Car Spaces
  - · Ample Truck Parking on Side and Back Lot
- Fire Protection: Wet System
- **Taxes:** \$54,624 (2024)
- Access to:
  - 0.2 to Route 611 (Easton Road)
  - 2.8 miles I-276 (PA Turnpike)
  - 3.0 miles Hatboro Station (R2 SEPTA Regional Rail)
  - 27.9 miles Trenton Mercer Aiport

# **PHOTOS**









# **PHOTOS**









## PRIMARY CONTACT



Chris Pennington
Senior Vice President & Partner
215.448.6053
cpennington@binswanger.com



**Tim Pennington**Senior Vice President & Partner
215.407.1272
tpennington@binswanger.com



Three Logan Square 1717 Arch Street, Suite 5100 Philadelphia, PA 19103 www.binswanger.com