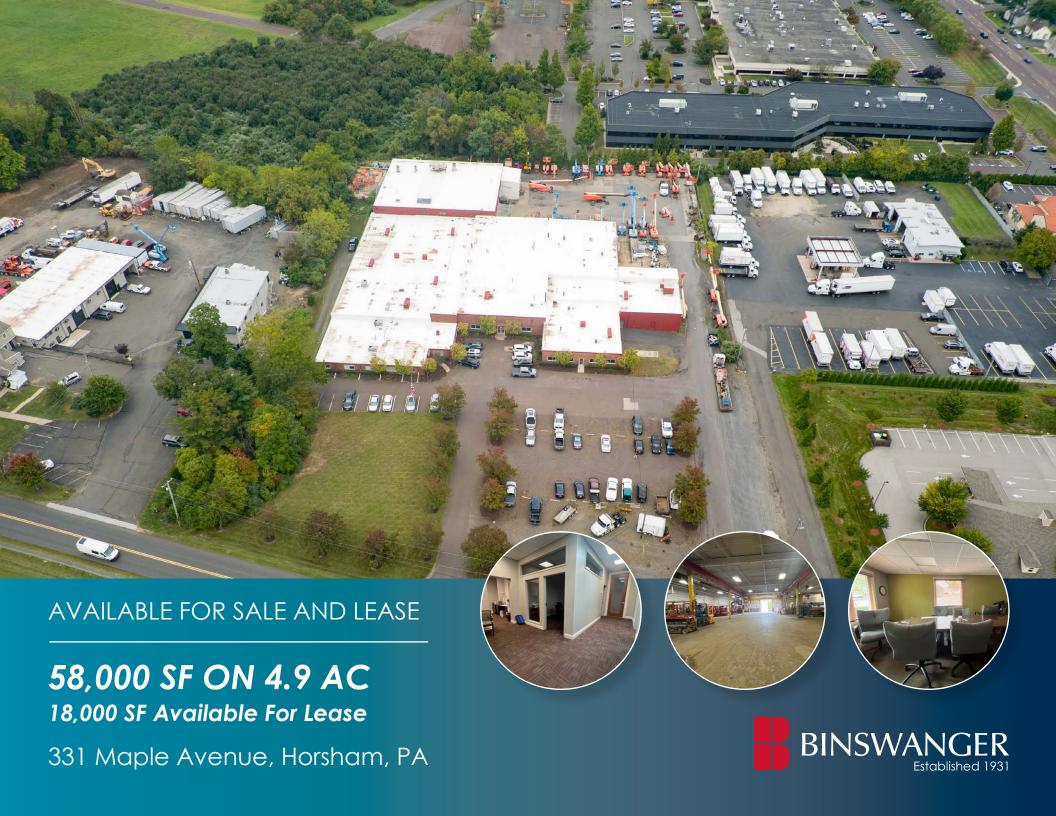

#### PROPERTY DETAILS

- Building Size: 58,000 SF (18,000 SF For Lease)
- Lot Size: 4.9 AC
- Building Type: Flex
- **Zoning:** I-3 Industrial (Township of Horsham)
- Total Building:
  - · Warehouse, Office, Mezzanine Space
  - Up to Four (4) Tenants
  - Heavy Power
- Ceiling Heights:
  - 14' Warehouse
  - 10' Storage Rooms
  - · 9' Rail Room
- Loading:
  - Five (5) Drive-ins: 12' x 12', 10' x 10', 12.5' x 13', 16' x 14', 15' x 12'
  - Four (4) Loading Docks: 12' x 12.5', 8' x 10', 10' x 10', 11' x 10'
- Cranes:
  - Two (2) Column-Mounted Jib Cranes (One (1) of each tonnage: ½ tons, 1 ton)
  - Thirteen (13) Bridge Cranes (Two (2) 5 tons, Two (2) 3 tons, Eight (8) 2 tons, One (1) ½ tons)

#### Roof:

- Flat Roof Installed in 2022
- GAF .060 TPO Material
- Single Layer Thickness
- 1" ISO Insulation
- · Class A Fire Resistance Rating
- 20 Year Manufacturer's NDL Warranty
- Other:
  - Warehouse Heaters
  - · Advertising Signage Available along Maple Avenue
  - Two (2) Adjacent Concrete Pads for Potential Expansion
- Parking:
  - +/- 70 Car Spaces
  - · Ample Truck Parking on Side and Back Lot
- Fire Protection: Wet System
- **Taxes:** \$54,624 (2024)
- Access to:
  - 0.2 to Route 611 (Easton Road)
  - 2.8 miles I-276 (PA Turnpike)
  - 3.0 miles Hatboro Station (R2 SEPTA Regional Rail)
  - 27.9 miles Trenton Mercer Aiport