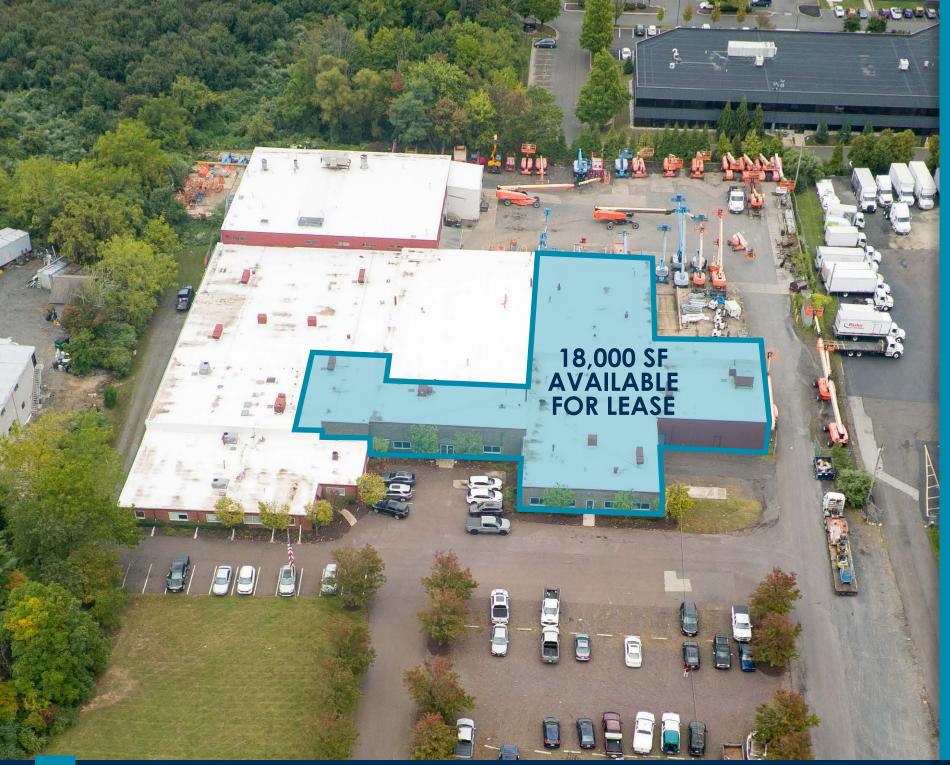

#### PROPERTY DETAILS

- Building Size: 58,000 SF (18,000 SF For Lease)
- Lot Size: 4.9 AC
- Building Type: Flex
- **Zoning:** I-3 Industrial (Township of Horsham)
- Total Building:
  - · Warehouse, Office, Mezzanine Space
  - Up to Four (4) Tenants
  - Heavy Power
- Ceiling Heights:
  - 14' Warehouse
  - 10' Storage Rooms
  - · 9' Rail Room
- Loading:
  - Five (5) Drive-ins: 12' x 12', 10' x 10', 12.5' x 13', 16' x 14', 15' x 12'
  - Four (4) Loading Docks: 12' x 12.5', 8' x 10', 10' x 10', 11' x 10'
- Cranes:
  - Two (2) Column-Mounted Jib Cranes (One (1) of each tonnage: ½ tons, 1 ton)
  - Thirteen (13) Bridge Cranes (Two (2) 5 tons, Two (2) 3 tons, Eight (8) 2 tons, One (1) ½ tons)