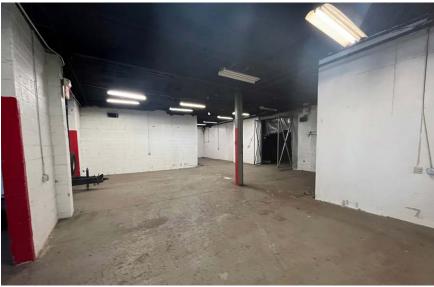

ge: ½ tons, 1 ton)
  - Thirteen (13) Bridge Cranes (Two (2) 5 tons, Two (2) 3 tons, Eight (8) 2 tons, One (1) ½ tons)

#### Roof:

- Flat Roof Installed in 2022
- GAF .060 TPO Material
- Single Layer Thickness
- 1" ISO Insulation
- · Class A Fire Resistance Rating
- 20 Year Manufacturer's NDL Warranty
- Other:
  - Warehouse Heaters
  - · Advertising Signage Available along Maple Avenue
  - Two (2) Adjacent Concrete Pads for Potential Expansion
- Parking:
  - +/- 70 Car Spaces
  - · Ample Truck Parking on Side and Back Lot
- Fire Protection: Wet System
- **Taxes:** \$54,624 (2024)
- Access to:
  - 0.2 to Route 611 (Easton Road)
  - 2.8 miles I-276 (PA Turnpike)
  - 3.0 miles Hatboro Station (R2 SEPTA Regional Rail)
  - 27.9 miles Trenton Mercer Aiport

# **PHOTOS**









# **PHOTOS**









## PRIMARY CONTACT



Chris Pennington
Senior Vice President & Partner
215.448.6053
cpennington@binswanger.com



**Tim Pennington**Senior Vice President & Partner
215.407.1272
tpennington@binswanger.com



Three Logan Square 1717 Arch Street, Suite 5100 Philadelphia, PA 19103 www.binswanger.com