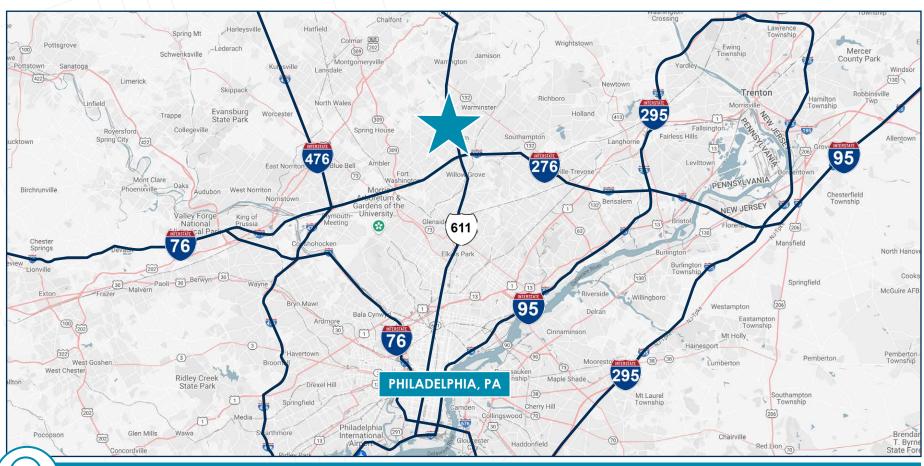

### **LOCATION**

Immediately off of Route 611 and in close proximity to to I-276, this flex facility offers easy access to Philadelphia and its affluent suburban business hubs. The site is served by the Hatboro Station of SEPTA's R2 Regional Rail.