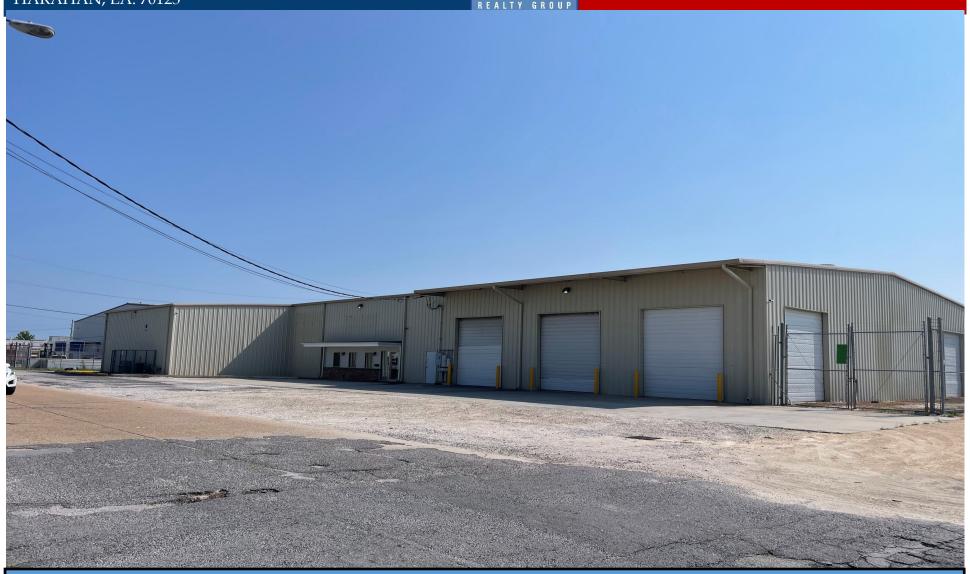

## OFFICE/WAREHOUSE

LOCATION: 1235 SAMS AVENUE (CORNER OF JARVIS STREET)

HARAHAN LA. 70123

PRICE: \$7.50 PER RENTABLE SQUARE FOOT, NNN. THE NNN CHARGES ARE \$1.81 PER SQUARE FOOT.

BUILDING SIZE: 15,700 SQUARE FEET WITH 6,000 SQUARE FEET OF OFFICE AREA.

LOT SIZE: 21,504 SQUARE FEET

120' X 179.20'

ZONING: M-2, INDUSTRIAL

LOADING DOORS: SIX (6) GROUND LEVEL DOORS:

5-12' (W) X 14' (H) 1-10' (W) X 12' (H)

CLEAR HEIGHT: 18'

PARKING SPACES: THERE ARE 15 PARKING SPACES FOR VEHICLES

COMMENTS: THE BUILDING HAS SKYLIGHTS, A SPRINKLER SYSTEM, AND THERE IS A SMALL FENCED SIDE YARD.

The information in this brochure has been obtained from sources believed reliable. While we do not doubt its accuracy we have not verified it and make no guarantee, warranty or representation about it. It is your responsibility to independently confirm its accuracy and completeness. Any projections, opinions, assumptions, or estimates used are for example only and do not represent the current or future performance of the property. The value of this transaction to you depends on tax and other