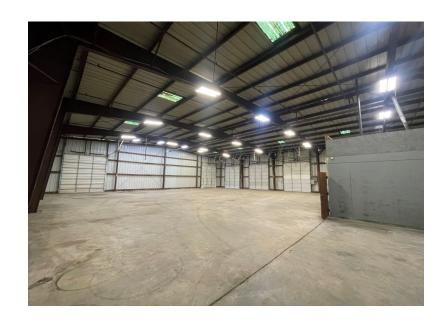

## OFFICE/WAREHOUSE

LOCATION: 1235 SAMS AVENUE (CORNER OF JARVIS STREET)

HARAHAN LA. 70123

PRICE: \$7.50 PER RENTABLE SQUARE FOOT, NNN. THE NNN CHARGES ARE \$1.81 PER SQUARE FOOT.

BUILDING SIZE: 15,700 SQUARE FEET WITH 6,000 SQUARE FEET OF OFFICE AREA.

LOT SIZE: 21,504 SQUARE FEET

120' X 179.20'

ZONING: M-2, INDUSTRIAL

LOADING DOORS: SIX (6) GROUND LEVEL DOORS:

5-12' (W) X 14' (H) 1-10' (W) X 12' (H)

CLEAR HEIGHT: 18'

PARKING SPACES: THERE ARE 15 PARKING SPACES FOR VEHICLES

COMMENTS: THE BUILDING HAS SKYLIGHTS, A SPRINKLER SYSTEM, AND THERE IS A SMALL FENCED SIDE YARD.

The information in this brochure has been obtained from sources believed reliable. While we do not doubt its accuracy we have not verified it and make no guarantee, warranty or representation about it. It is your responsibility to independently confirm its accuracy and completeness. Any projections, opinions, assumptions, or estimates used are for example only and do not represent the current or future performance of the property. The value of this transaction to you depends on tax and other