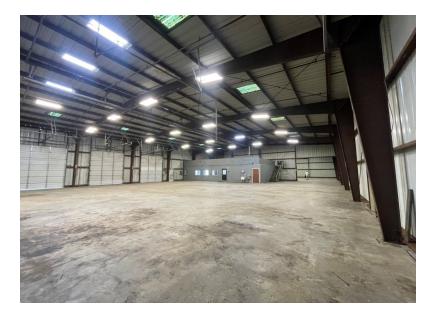

## OFFICE/WAREHOUSE

LOCATION: 1235 SAMS AVENUE (CORNER OF JARVIS STREET)

HARAHAN LA. 70123

PRICE: \$7.50 PER RENTABLE SQUARE FOOT, NNN. THE NNN CHARGES ARE \$1.81 PER SQUARE FOOT.

BUILDING SIZE: 15,700 SQUARE FEET WITH 6,000 SQUARE FEET OF OFFICE AREA.

LOT SIZE: 21,504 SQUARE FEET

120' X 179.20'

ZONING: M-2, INDUSTRIAL

LOADING DOORS: SIX (6) GROUND LEVEL DOORS:

5-12' (W) X 14' (H) 1-10' (W) X 12' (H)

CLEAR HEIGHT: 18'

PARKING SPACES: THERE ARE 15 PARKING SPACES FOR VEHICLES

COMMENTS: THE BUILDING HAS SKYLIGHTS, A SPRINKLER SYSTEM, AND THERE IS A SMALL FENCED SIDE YARD.

The information in this brochure has been obtained from sources believed reliable. While we do not doubt its accuracy we have not verified it and make no guarantee, warranty or representation about it. It is your responsibility to independently confirm its accuracy and completeness. Any projections, opinions, assumptions, or estimates used are for example only and do not represent the current or future performance of the property. The value of this transaction to you depends on tax and other