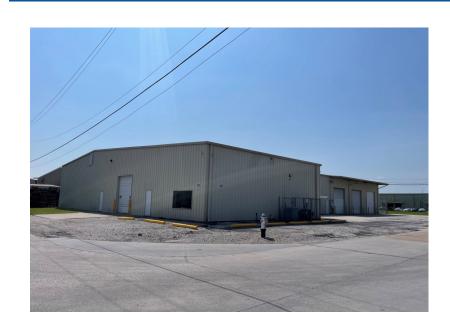

## OFFICE/WAREHOUSE

LOCATION: 1235 SAMS AVENUE (CORNER OF JARVIS STREET)

HARAHAN LA. 70123

PRICE: \$7.50 PER RENTABLE SQUARE FOOT, NNN. THE NNN CHARGES ARE \$1.81 PER SQUARE FOOT.

BUILDING SIZE: 15,700 SQUARE FEET WITH 6,000 SQUARE FEET OF OFFICE AREA.

LOT SIZE: 21,504 SQUARE FEET

120' X 179.20'

ZONING: M-2, INDUSTRIAL

LOADING DOORS: SIX (6) GROUND LEVEL DOORS:

5-12' (W) X 14' (H) 1-10' (W) X 12' (H)

CLEAR HEIGHT: 18'

PARKING SPACES: THERE ARE 15 PARKING SPACES FOR VEHICLES

COMMENTS: THE BUILDING HAS SKYLIGHTS, A SPRINKLER SYSTEM, AND THERE IS A SMALL FENCED SIDE YARD.

The information in this brochure has been obtained from sources believed reliable. While we do not doubt its accuracy we have not verified it and make no guarantee, warranty or representation about it. It is your responsibility to independently confirm its accuracy and completeness. Any projections, opinions, assumptions, or estimates used are for example only and do not represent the current or future performance of the property. The value of this transaction to you depends on tax and other