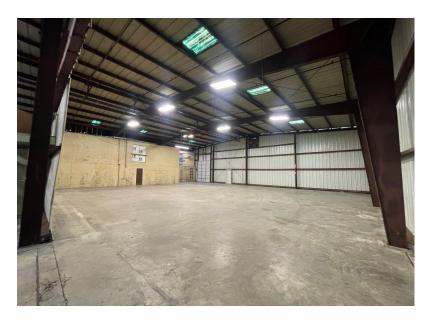

## OFFICE/WAREHOUSE

LOCATION: 1235 SAMS AVENUE (CORNER OF JARVIS STREET)

HARAHAN LA. 70123

PRICE: \$7.50 PER RENTABLE SQUARE FOOT, NNN. THE NNN CHARGES ARE \$1.81 PER SQUARE FOOT.

BUILDING SIZE: 15,700 SQUARE FEET WITH 6,000 SQUARE FEET OF OFFICE AREA.

LOT SIZE: 21,504 SQUARE FEET

120' X 179.20'

ZONING: M-2, INDUSTRIAL

LOADING DOORS: SIX (6) GROUND LEVEL DOORS:

5-12' (W) X 14' (H) 1-10' (W) X 12' (H)

CLEAR HEIGHT: 18'

PARKING SPACES: THERE ARE 15 PARKING SPACES FOR VEHICLES

COMMENTS: THE BUILDING HAS SKYLIGHTS, A SPRINKLER SYSTEM, AND THERE IS A SMALL FENCED SIDE YARD.

The information in this brochure has been obtained from sources believed reliable. While we do not doubt its accuracy we have not verified it and make no guarantee, warranty or representation about it. It is your responsibility to independently confirm its accuracy and completeness. Any projections, opinions, assumptions, or estimates used are for example only and do not represent the current or future performance of the property. The value of this transaction to you depends on tax and other