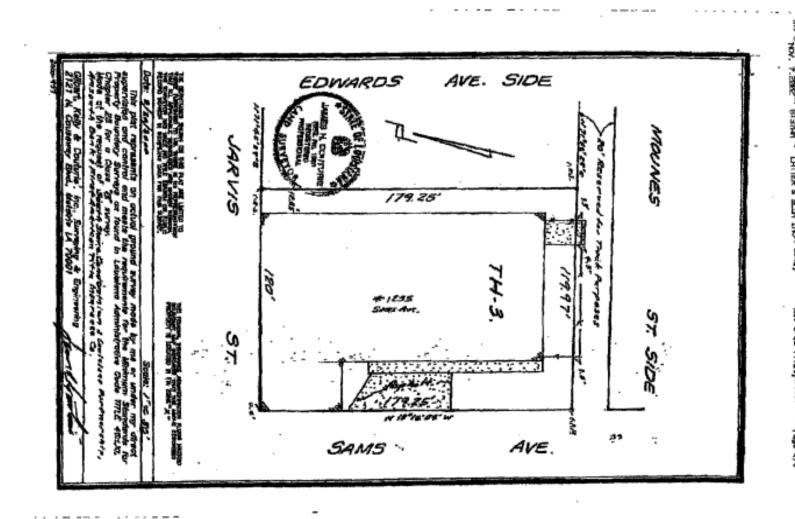

LOT SIZE: 21,504 SQUARE FEET

120' X 179.20'

ZONING: M-2, INDUSTRIAL

LOADING DOORS: SIX (6) GROUND LEVEL DOORS:

5-12' (W) X 14' (H) 1-10' (W) X 12' (H)

CLEAR HEIGHT: 18'

PARKING SPACES: THERE ARE 15 PARKING SPACES FOR VEHICLES

COMMENTS: THE BUILDING HAS SKYLIGHTS, A SPRINKLER SYSTEM, AND THERE IS A SMALL FENCED SIDE YARD.

The information in this brochure has been obtained from sources believed reliable. While we do not doubt its accuracy we have not verified it and make no guarantee, warranty or representation about it. It is your responsibility to independently confirm its accuracy and completeness. Any projections, opinions, assumptions, or estimates used are for example only and do not represent the current or future performance of the property. The value of this transaction to you depends on tax and other