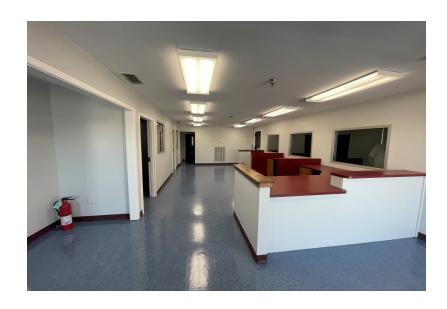

## OFFICE/WAREHOUSE

LOCATION: 1235 SAMS AVENUE (CORNER OF JARVIS STREET)

HARAHAN LA. 70123

PRICE: \$7.50 PER RENTABLE SQUARE FOOT, NNN. THE NNN CHARGES ARE \$1.81 PER SQUARE FOOT.

BUILDING SIZE: 15,700 SQUARE FEET WITH 6,000 SQUARE FEET OF OFFICE AREA.