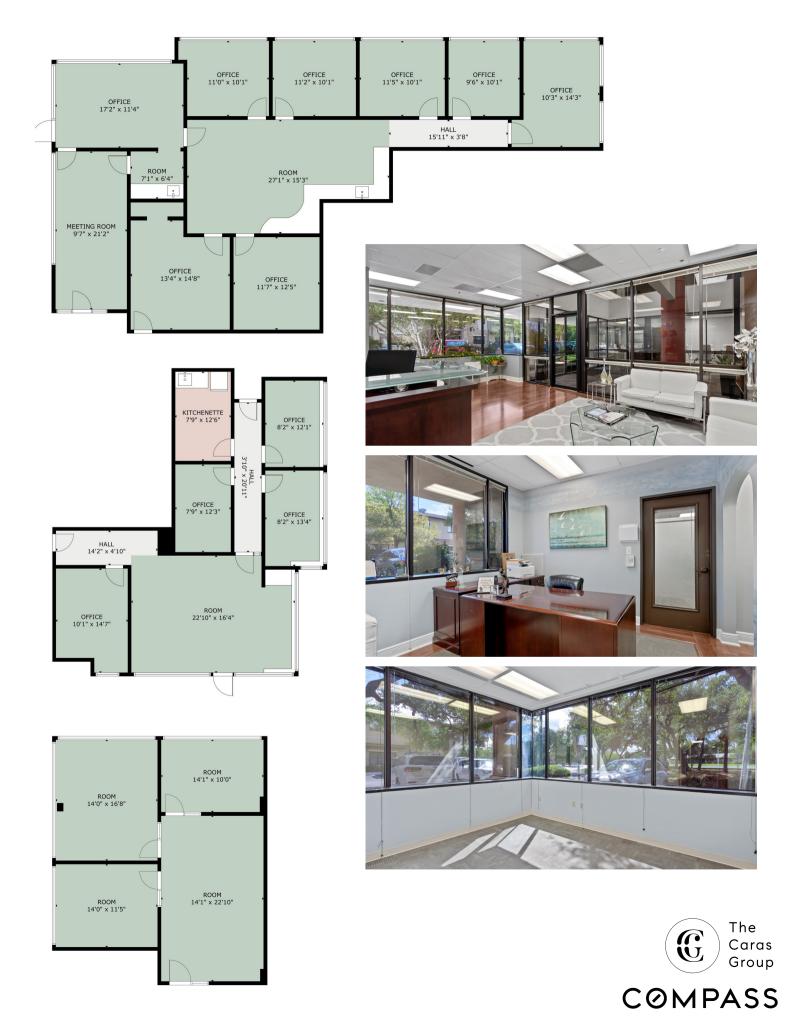

## 11675 JOLLYVILLE RD, AUSTIN, TEXAS 78759

Modern and contemporary offices situated with a one-mile radius of high-tech companies and domains. This flexible workspace is inspired by the WeWork model, catering to businesses seeking adaptable office arrangements. The offering includes 15 furnished and unfurnished offices, shared amenities, and flexible lease terms.

#### **15 OFFICES AVAILABLE**

Both Furnished and Unfurnished Available. Additional \$100/month to utilize the private conference room

#### **PROPERTY DETAIL**

AMENITIES Ample Parking, Shared Modern Reception Area, Access to the Kitchen, Contemporary Conference Room with a TV, Access to High-Speed Internet

GROSS RENT Rent Includes Heat, Electricity and Printing