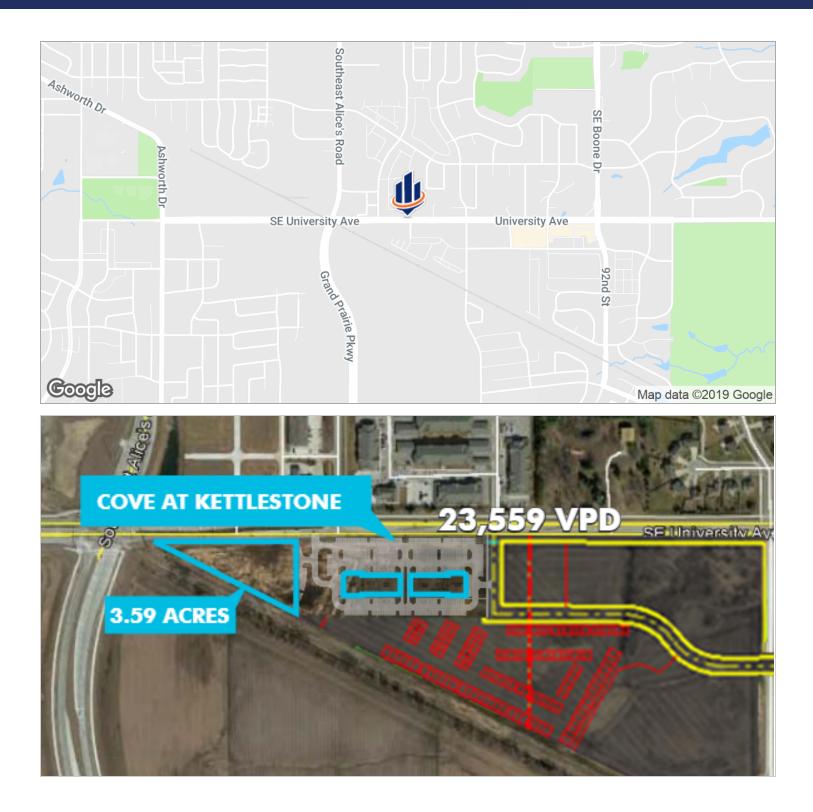

### Location Maps

THE COVE AT KETTLESTONE | 1200-1222 SE UNIVERSITY AVENUE, WAUKEE, IA 50263

The information presented here is deemed to be accurate, but it has not been independently verified. We make no guarantee, warranty or representation. It is your responsibility to independently confirm accuracy and completeness. All SVN® offices are independently owned and operated.

# Property Summary

| OFFERING SUMMARY |                      | PROPERTY OVERVIEW                                                                                                                                                                                                                   |               |                  |
|------------------|----------------------|-------------------------------------------------------------------------------------------------------------------------------------------------------------------------------------------------------------------------------------|---------------|------------------|
| Available SF:    | 1,282 - 6,000 SF     | The Cove at Kettlestone offers several retail opportunities, ranging from approximately 1,282 - 6,000 SF. This new construction strip center has modern design with a professional image, expansive window lines, and open parking. |               |                  |
| Lease Rate:      | \$25.00 SF/yr (NNN)  | PROPERTY HIGHLIGHTS                                                                                                                                                                                                                 |               |                  |
|                  | -                    | Join Central Standard, CHIC Nail Salon, and Marco's Pizza                                                                                                                                                                           |               |                  |
|                  |                      | • 23,559 ADT on busy University Avenue                                                                                                                                                                                              |               |                  |
| Lot Size:        | 3.59 Acres           | New Construction                                                                                                                                                                                                                    |               |                  |
|                  |                      | Close to Waukee High School                                                                                                                                                                                                         |               |                  |
| Year Built:      | 2018                 | New access to Grand Prairie Parkway                                                                                                                                                                                                 |               |                  |
|                  |                      | AVAILABLE SPACES                                                                                                                                                                                                                    |               |                  |
| Building Size:   | 15,400 SF            | SPACE                                                                                                                                                                                                                               | LEASE RATE    | SIZE             |
|                  |                      | 1206                                                                                                                                                                                                                                | \$25.00 SF/yr | 1,885 SF         |
| Proposed Use:    | Professional Service | 1214                                                                                                                                                                                                                                | \$25.00 SF/yr | 1,751 SF         |
|                  | Medical Use          | 1218                                                                                                                                                                                                                                | \$25.00 SF/yr | 1,282 SF         |
|                  |                      | Phase II                                                                                                                                                                                                                            | \$25.00 SF/yr | 1,282 - 6,000 SF |