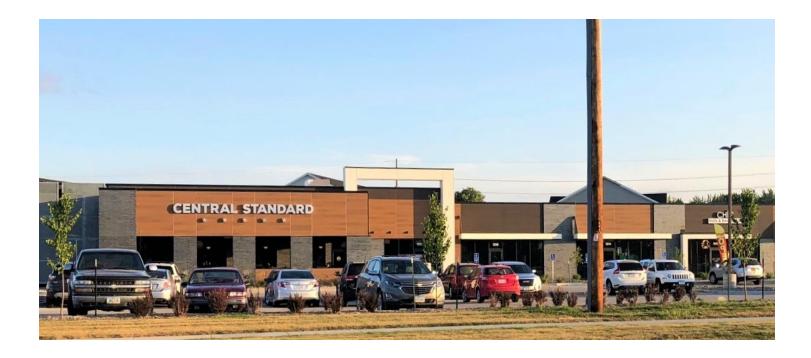

THE COVE AT KETTLESTONE | 1200-1222 SE UNIVERSITY AVENUE, WAUKEE, IA 50263

# Property Summary

| OFFERING SUMMARY |                      | PROPERTY OVERVIEW                                                                                                                                                                                                                   |               |                  |
|------------------|----------------------|-------------------------------------------------------------------------------------------------------------------------------------------------------------------------------------------------------------------------------------|---------------|------------------|
| Available SF:    | 1,282 - 6,000 SF     | The Cove at Kettlestone offers several retail opportunities, ranging from approximately 1,282 - 6,000 SF. This new construction strip center has modern design with a professional image, expansive window lines, and open parking. |               |                  |
| Lease Rate:      | \$25.00 SF/yr (NNN)  | PROPERTY HIGHLIGHTS                                                                                                                                                                                                                 |               |                  |
|                  | -                    | Join Central Standard, CHIC Nail Salon, and Marco's Pizza                                                                                                                                                                           |               |                  |
|                  |                      | • 23,559 ADT on busy University Avenue                                                                                                                                                                                              |               |                  |
| Lot Size:        | 3.59 Acres           | New Construction                                                                                                                                                                                                                    |               |                  |
|                  |                      | Close to Waukee High School                                                                                                                                                                                                         |               |                  |
| Year Built:      | 2018                 | New access to Grand Prairie Parkway                                                                                                                                                                                                 |               |                  |
|                  |                      | AVAILABLE SPACES                                                                                                                                                                                                                    |               |                  |
| Building Size:   | 15,400 SF            | SPACE                                                                                                                                                                                                                               | LEASE RATE    | SIZE             |
|                  |                      | 1206                                                                                                                                                                                                                                | \$25.00 SF/yr | 1,885 SF         |
| Proposed Use:    | Professional Service | 1214                                                                                                                                                                                                                                | \$25.00 SF/yr | 1,751 SF         |
|                  | Medical Use          | 1218                                                                                                                                                                                                                                | \$25.00 SF/yr | 1,282 SF         |
|                  |                      | Phase II                                                                                                                                                                                                                            | \$25.00 SF/yr | 1,282 - 6,000 SF |